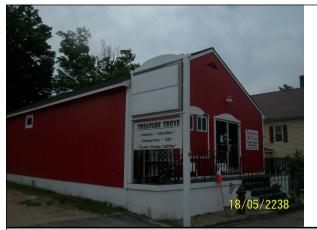

## Property Card: 185 MEADOW STREET

Town of Wakefield, NH

Parcel ID: 180-020000-000

PID: 000180020000000000

Owner: STEVENS, ROBERT W & LAUREL

Co-Owner: A

Mailing Address: PO BOX 432

SANBORNVILLE, NH 03872

**General Information** 

Map: 000180 Lot: 020000 Sub: 000000

Land Use: COM/IND

Zone: V/RWS VILL/RES

Land Area in Acres: 0.302 Current Use: N Neighborhood: N-E Frontage: 0

Waterfront: 0
View Factor: N

**Assessed Value** 

Land: \$87,900 Buildings: \$166,700 Extra Features: \$1,500

Total: \$256,100

Sale History

Book/Page: 3437-404 Sale Date: 4/5/2019 Sale Price: \$174,400

**Building Details** 

Model Description: STORE Living Area: 1880

Year Built: 1975
Building Grade: AVG

Stories: 1.00 STORY FRAME

Condition: AVERAGE

Depreciation: 0 No. Bedrooms: 0 No. Baths: 0.5 Adj Bas: 0