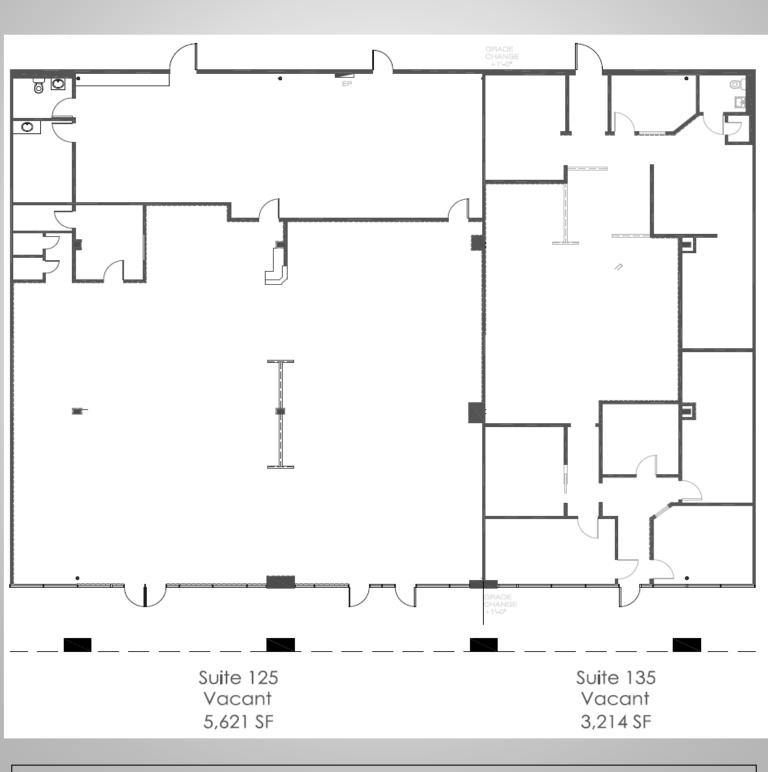

### **Shopping Center Information**

Center SF: 30,030 sf

 Availability: Suite 125 totals 8,835sf; divisible into approx. 3,214sf or 5,621sf

• Lease Rate: \$18.00/sf + NNN +-\$11.00 sf

• TI: Negotiable

### Suite 125 8,835 sf; divisible 3,214 sf or 5,621 sf

## Suite 125

No warranty or representation, express or implied, is made as to the accuracy of the information contained herein, and same is submitted subject to errors, omissions, change of price, rental or other conditions, withdrawal without notice, and to any special listing conditions, imposed by our principals or members.