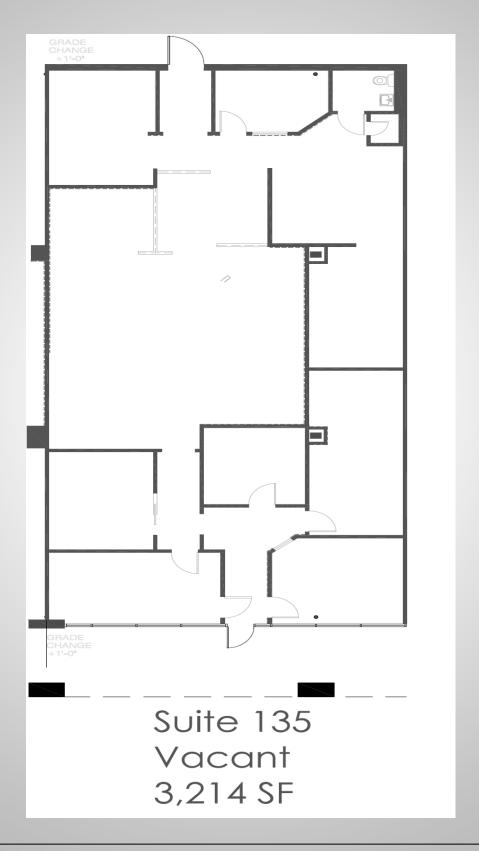

### **Property Highlights**

- Easy Access to President George Bush Turnpike (SH 190)
- Ample Parking
- Shopping Center Located in Strong Retail Corridor & Near the Medical Center of Plano
- Near UTD
- · Next to Cinemark Theatre

### **Shopping Center Information**

Center SF: 30,030 sf

 Availability: Suite 125 totals 8,835sf; divisible into approx. 3,214sf or 5,621sf

• Lease Rate: \$18.00/sf + NNN +-\$11.00 sf

• TI: Negotiable

#### Demographics

Coit Road: 41,575 VPD

• W. Park Blvd.: 38,099 VPD

(Source: CoStar)

**2 mile Pop. (2023):** 64,854

5 mile 431,130

**Avg. HH Inc.:** \$120,239

\$114,256

(Source: CoStar)

BILL RUDD VICE PRESIDENT 972-422-4515 bill@haggardgroup.com



www.haggardpropertygroup.com

### Suite 125 8,835 sf; divisible 3,214 sf or 5,621 sf



## Suite 135



## Suite 125



No warranty or representation, express or implied, is made as to the accuracy of the information contained herein, and same is submitted subject to errors, omissions, change of price, rental or other conditions, withdrawal without notice, and to any special listing conditions, imposed by our principals or members.

## Interior Photos





No warranty or representation, express or implied, is made as to the accuracy of the information contained herein, and same is submitted subject to errors, omissions, change of price, rental or other conditions, withdrawal without notice, and to any special listing conditions, imposed by our principals or members.

## Interior Photo