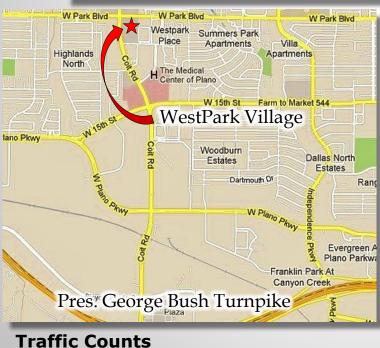

#### Demographics

Coit Road: 41,575 VPD

• W. Park Blvd.: 38,099 VPD

(Source: CoStar)

**2 mile Pop. (2023):** 64,854

5 mile 431,130

**Avg. HH Inc.:** \$120,239

\$114,256