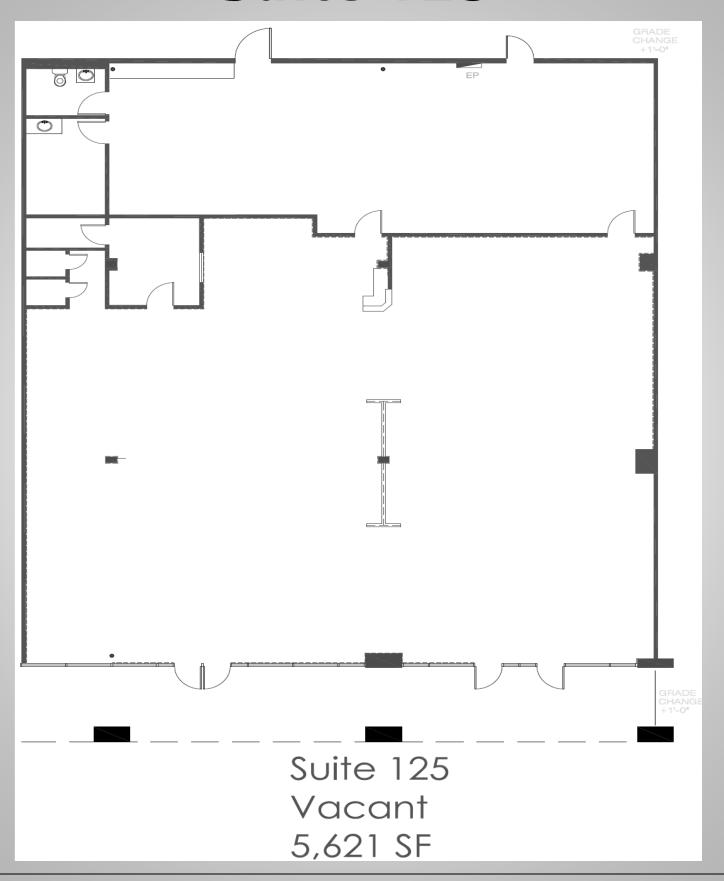

### Suite 125 8,835 sf; divisible 3,214 sf or 5,621 sf

## Suite 125

No warranty or representation, express or implied, is made as to the accuracy of the information contained herein, and same is submitted subject to errors, omissions, change of price, rental or other conditions, withdrawal without notice, and to any special listing conditions, imposed by our principals or members.