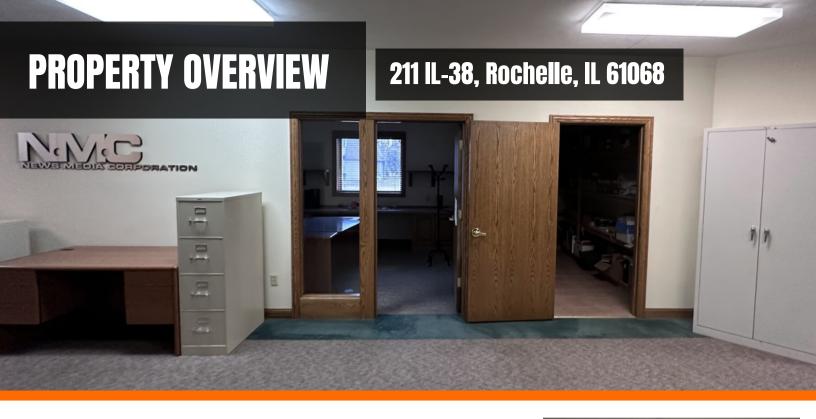

## FOR LEASE - OFFICE SPACE

211 IL-38, Rochelle, IL 61068

4,500 SF AVAILABLE | SINGLE STORY | AMPLE PARKING | 1.30 AC

#### **PROPERTY FEATURES**

**Property Type:** Office

**Building Class:** Class C

Available SF: 4,500 SF

Lease Rate: \$13.95/SF

Lease Type: Full Service Gross

Land Area: 1.30 Acres

Parking: Ample