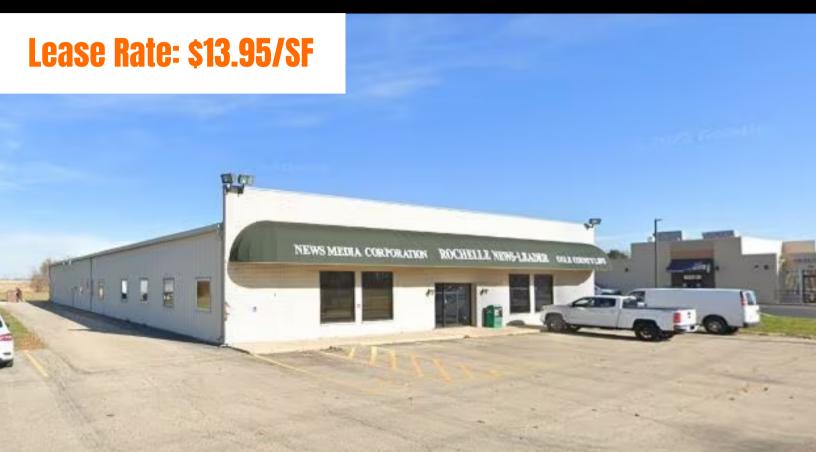

## FOR LEASE - OFFICE SPACE

211 IL-38, Rochelle, IL 61068

4,500 SF AVAILABLE | SINGLE STORY | AMPLE PARKING | 1.30 AC

#### **PROPERTY FEATURES**

**Property Type:** Office

**Building Class:** Class C

Available SF: 4,500 SF

Lease Rate: \$13.95/SF

Lease Type: Full Service Gross

Land Area: 1.30 Acres

Parking: Ample