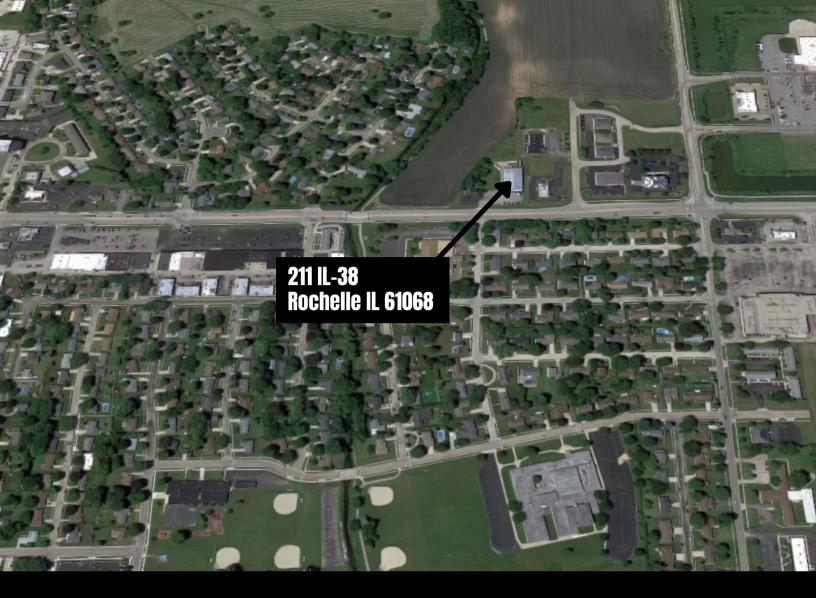

## FOR LEASE - OFFICE SPACE

211 IL-38, Rochelle, IL 61068

4,500 SF AVAILABLE | SINGLE STORY | AMPLE PARKING | 1.30 AC