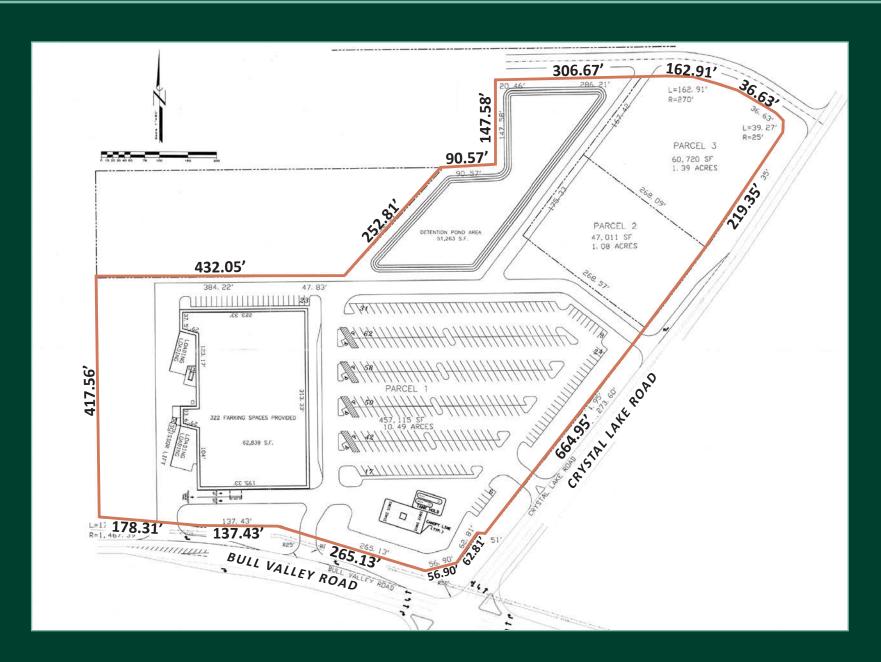

#### For Sale ±13.24 Acres

- + Zoned C-3 Community Commercial District
- + Potential Uses: gas stations, mixed use residential, daycare facility, restaurants, small retail
- + Contiguous Village owns 2 acres to the west that may also be available
- + Minutes from the McHenry Metra Station with daily service To Chicago
- + Easy access to Rt 31 via Bull Valley Road
- + In close proximity to Northwestern Medicine McHenry Hospital

+ Traffic Counts: 14,100 vehicles per day on Crystal Lake Rd 9,300 vehicles per day on Bull Valley Rd 22,900 vehicles per day on Rt 31

+ PIN Number: 14-04-200-037

+ Taxes: \$431.52

+ Asking Price: \$8.00 PSF