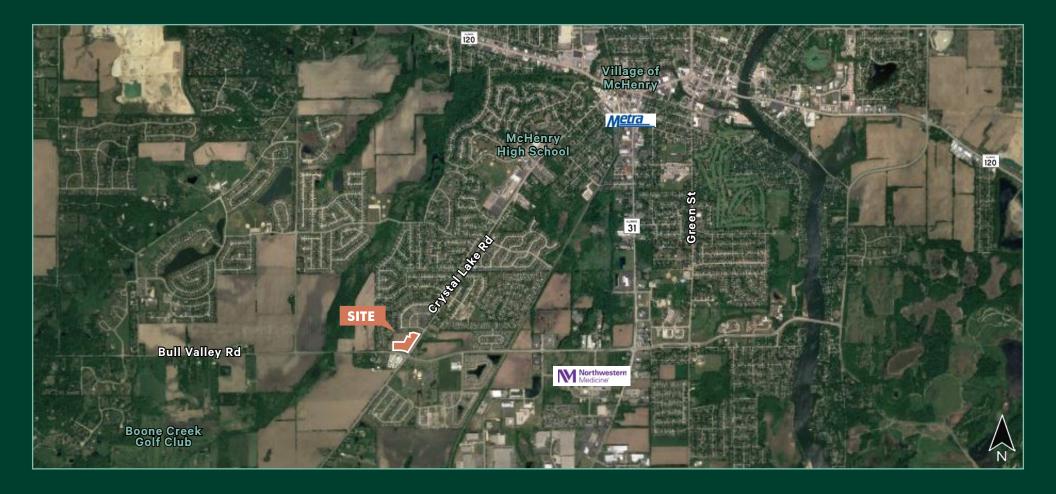

rthwestern Medicine McHenry Hospital

+ Traffic Counts: 14,100 vehicles per day on Crystal Lake Rd 9,300 vehicles per day on Bull Valley Rd 22,900 vehicles per day on Rt 31

+ PIN Number: 14-04-200-037

+ Taxes: \$431.52

+ Asking Price: \$8.00 PSF

+ Please call for additional Information

### Site Aerial



±13.24

\$8.00/PSF Asking Price











## Demographic Snapshot

|                          | 1 MILE    | 3 MILES   | 5 MILES   |
|--------------------------|-----------|-----------|-----------|
| Population               | 5,602     | 29,906    | 57,498    |
| Households               | 2,184     | 11,903    | 22,151    |
| Average Household Income | \$103,720 | \$108,397 | \$120,028 |
| Average Housing Value    | \$250,725 | \$259,225 | \$295,151 |

# Floodplains / Wetlands







## **Contact Us**

#### Matt Ishikawa

Senior Vice President +1 630 573 7068 matt.ishikawa@cbre.com

© 2023 CBRE, Inc. All rights reserved. This information has been obtained from sources believed reliable, but has not been verified for accuracy or completeness. You should conduct a careful, independent investigation of the property and verify all information. Any reliance on this information is solely at your own risk. CBRE and the CBRE logo are service marks of CBRE, Inc. All other marks displayed on this document are the property of their respective owners, and the use of such logos does not imply any affiliation with or endorsement of CBRE. Photos herein are the property of their respective owners. Use of these images without the express written consent of the owner is prohibited.