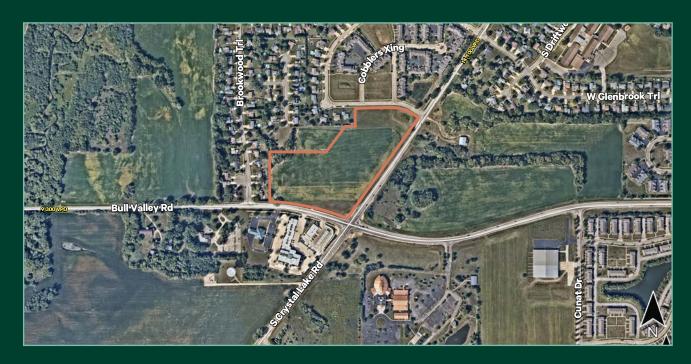

# Prime Opportunity for Development



## **Property Highlights**

#### For Sale ±13.24 Acres

- + Zoned C-3 Community Commercial District
- + Potential Uses: gas stations, mixed use residential, daycare facility, restaurants, small retail
- + Contiguous Village owns 2 acres to the west that may also be available
- + Minutes from the McHenry Metra Station with daily service To Chicago
- + Easy access to Rt 31 via Bull Valley Road
- + In close proximity to Northwestern Medicine McHenry Hospital

+ Traffic Counts: 14,100 vehicles per day on Crystal Lake Rd 9,300 vehicles per day on Bull Valley Rd 22,900 vehicles per day on Rt 31

+ PIN Number: 14-04-200-037

+ Taxes: \$431.52

+ Asking Price: \$8.00 PSF

+ Please call for additional Information

### Site Aerial



±13.24

\$8.00/PSF Asking Price











## Demographic Snapshot

|                          | 1 MILE    | 3 MILES   | 5 MILES   |
|--------------------------|-----------|-----------|-----------|
| Population               | 5,602     | 29,906    | 57,498    |
| Households               | 2,184     | 11,903    | 22,151    |
| Average Household Income | \$103,720 | \$108,397 | \$120,028 |
| Average Housing Value    | \$250,725 | \$259,225 | \$295,151 |

# Floodplains / Wetlands







## **Contact Us**

#### Matt Ishikawa

Senior Vice President +1 630 573 7068 matt.ishikawa@cbre.com

© 2023 CBRE, Inc. All rights reserved. This information has been obtained from sources believed reliable, but has not been verified for accuracy or completeness. You should conduct a careful, independent in