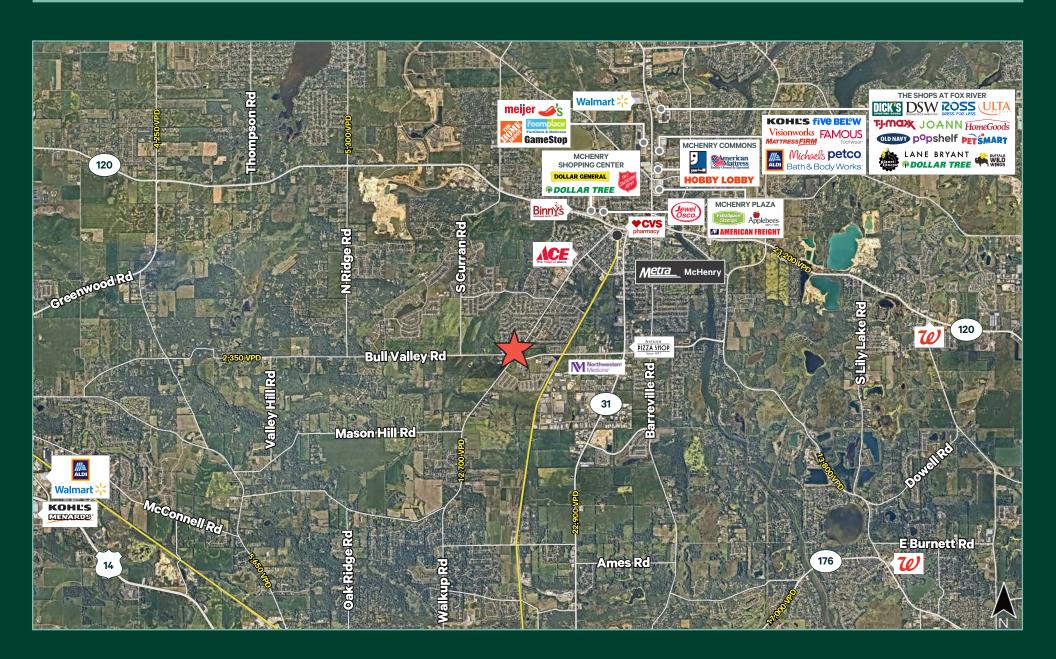

## Demographic Snapshot

|                          | 1 MILE    | 3 MILES   | 5 MILES   |
|--------------------------|-----------|-----------|-----------|
| Population               | 5,602     | 29,906    | 57,498    |
| Households               | 2,184     | 11,903    | 22,151    |
| Average Household Income | \$103,720 | \$108,397 | \$120,028 |
| Average Housing Value    | \$250,725 | \$259,225 | \$295,151 |