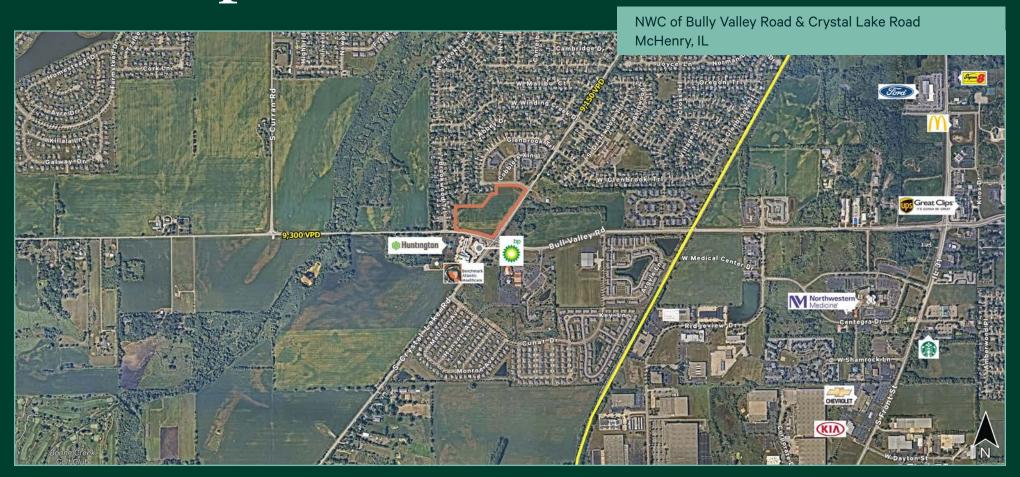

# Prime Opportunity for Development

#### For Sale ±13.24 Acres

- + Zoned C-3 Community Commercial District
- + Potential Uses: gas stations, mixed use residential, daycare facility, restaurants, small retail
- + Contiguous Village owns 2 acres to the west that may also be available
- + Minutes from the McHenry Metra Station with daily service To Chicago
- + Easy access to Rt 31 via Bull Valley Road
- + In close proximity to Northwestern Medicine McHenry Hospital

+ Traffic Counts: 14,100 vehicles per day on Crystal Lake Rd 9,300 vehicles per day on Bull Valley Rd 22,900 vehicles per day on Rt 31

+ PIN Number: 14-04-200-037

+ Taxes: \$431.52

+ Asking Price: \$8.00 PSF