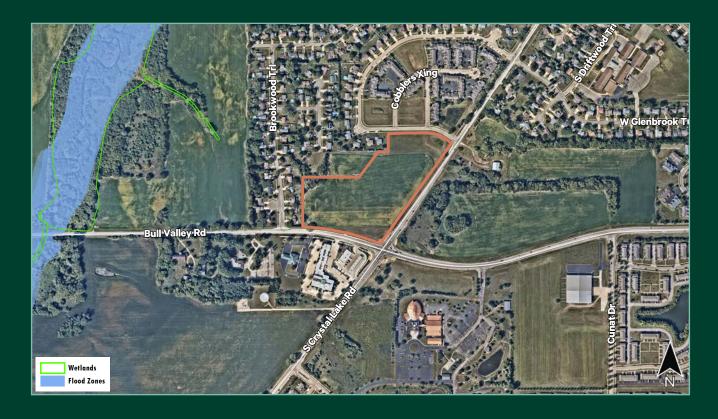

o Northwestern Medicine McHenry Hospital

+ Traffic Counts: 14,100 vehicles per day on Crystal Lake Rd 9,300 vehicles per day on Bull Valley Rd 22,900 vehicles per day on Rt 31

+ PIN Number: 14-04-200-037

+ Taxes: \$431.52

+ Asking Price: \$8.00 PSF

+ Please call for additional Information

### Site Aerial



±13.24

\$8.00/PSF Asking Price











## Demographic Snapshot

|                          | 1 MILE    | 3 MILES   | 5 MILES   |
|--------------------------|-----------|-----------|-----------|
| Population               | 5,602     | 29,906    | 57,498    |
| Households               | 2,184     | 11,903    | 22,151    |
| Average Household Income | \$103,720 | \$108,397 | \$120,028 |
| Average Housing Value    | \$250,725 | \$259,225 | \$295,151 |

# Floodplains / Wetlands







## **Contact Us**

#### Matt Ishikawa

Senior Vice President +1 630 573 7068 matt.ishikawa@cbre.com

© 2023 CBRE, Inc. All rights reserved. This information has been obtained from sources believed reliable, but has not been verified for accuracy or completeness. You should conduct a careful, independent investigation of the property and verify all information. Any reliance on this information is solely at your own risk. CBRE and the CBRE logo are service marks of CBRE, Inc. All other marks displayed on this document are the property of their respective owners, and the use of such logos does not imply any affiliation with or endorsement of CBRE. Photos herein are the property of their respective owners. Use of these images without the express written consent of the owner is prohibited