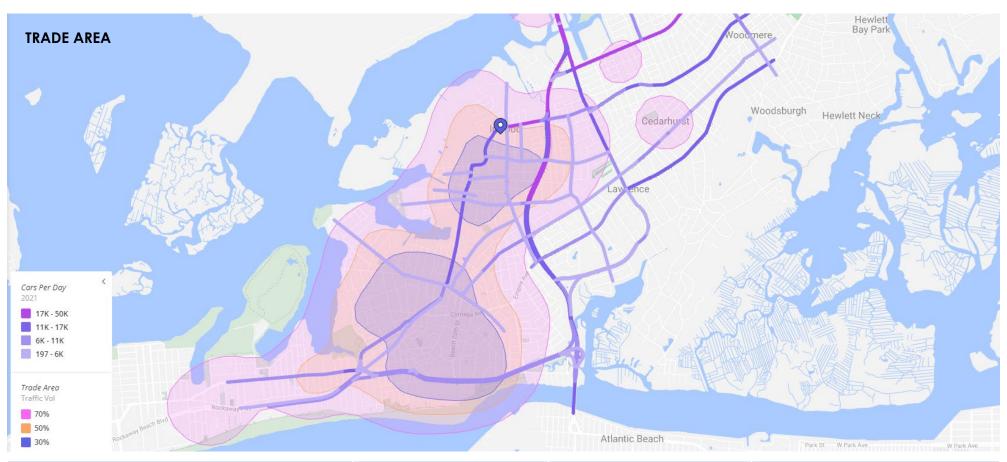

450-470 Sheridan Blvd, Inwood, NY 11096

| DEMOGRAPHICS          | 1 Mile    | 3 Miles   | 5 Miles   |
|-----------------------|-----------|-----------|-----------|
| Population            | 22.049    | 167,362   | 466,158   |
| Households            | 6,327     | 52,365    | 152,612   |
| Avg. Household Income | \$119,685 | \$123,701 | \$126,747 |