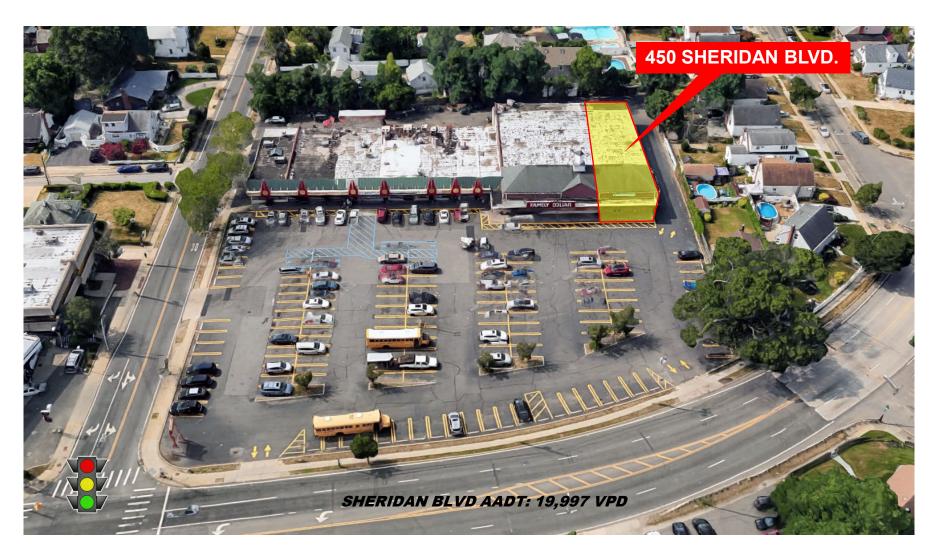

#### **AERIAL VIEW**

Contact Exclusive Brokers for More Information

450-470 Sheridan Blvd, Inwood, NY 11096

**ADDRESS:** 450 SHERIDAN BLVD.

CITY, STATE: **INWOOD, NY 11096** 

**MARKET: FIVE TOWNS** 

SIZE(S) AVAILABLE:

5,000 SF RETAIL

+12,000 SF WAREHOUSE ON LOWER LEVEL

FRONTAGE: -/+30'

**ARRANGED POSESSION:** 

#### PROPERTY HIGHLIGHTS:

- BUSY NEIGHBORHOOD CENTER
- DEDICATED PARKING WITH -/+ 113 SPACES
- BRANDING OPPORTUNITY
- VISIBLE FROM BUSY SHERIDAN BLVD. WITH APPROX. 20,000 VEHICLES PER DAY
- PYLON SIGNAGE SPACE AVAILABLE