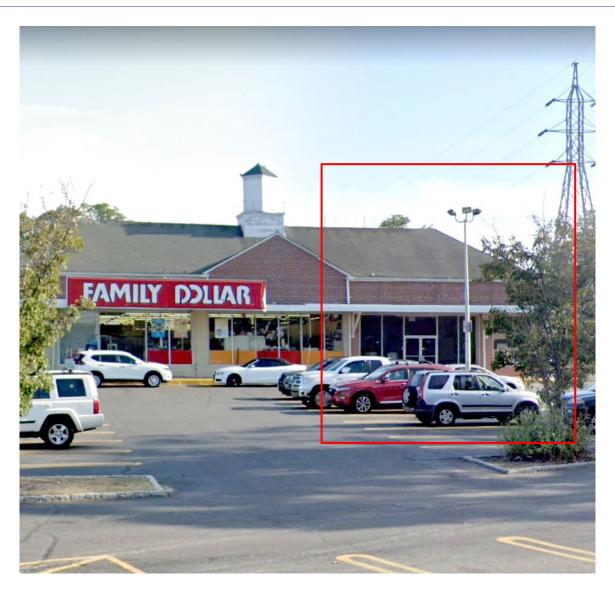

#### **AERIAL VIEW**

Contact Exclusive Brokers for More Information

450-470 Sheridan Blvd, Inwood, NY 11096

**ADDRESS:** 450 SHERIDAN BLVD.

CITY, STATE: **INWOOD, NY 11096** 

**MARKET: FIVE TOWNS** 

SIZE(S) AVAILABLE:

5,000 SF RETAIL

+12,000 SF WAREHOUSE ON LOWER LEVEL

FRONTAGE: -/+30'

**ARRANGED POSESSION:** 

#### PROPERTY HIGHLIGHTS:

- BUSY NEIGHBORHOOD CENTER
- DEDICATED PARKING WITH -/+ 113 SPACES
- BRANDING OPPORTUNITY
- VISIBLE FROM BUSY SHERIDAN BLVD. WITH APPROX. 20,000 VEHICLES PER DAY
- PYLON SIGNAGE SPACE AVAILABLE