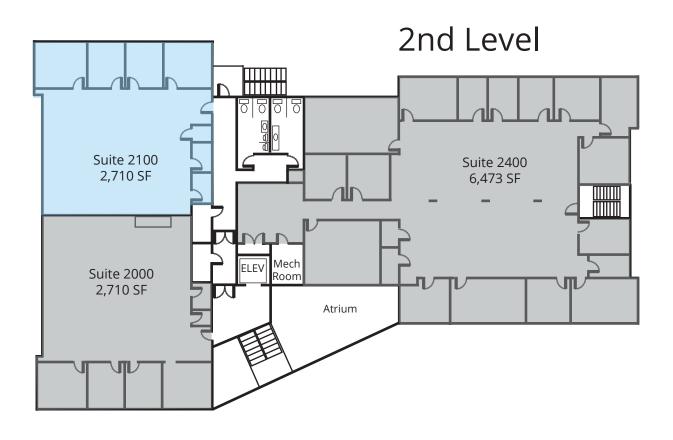

Terrace Level: T400/T600 - 2,450 SF

Level 1: Suite 1900 - 1,599 SF Level 2: Suite 2100 - 2,710 SF

Level 3: Leased

Lease Rate: \$17.75 - \$19.75 Full Service

# Floor Plans