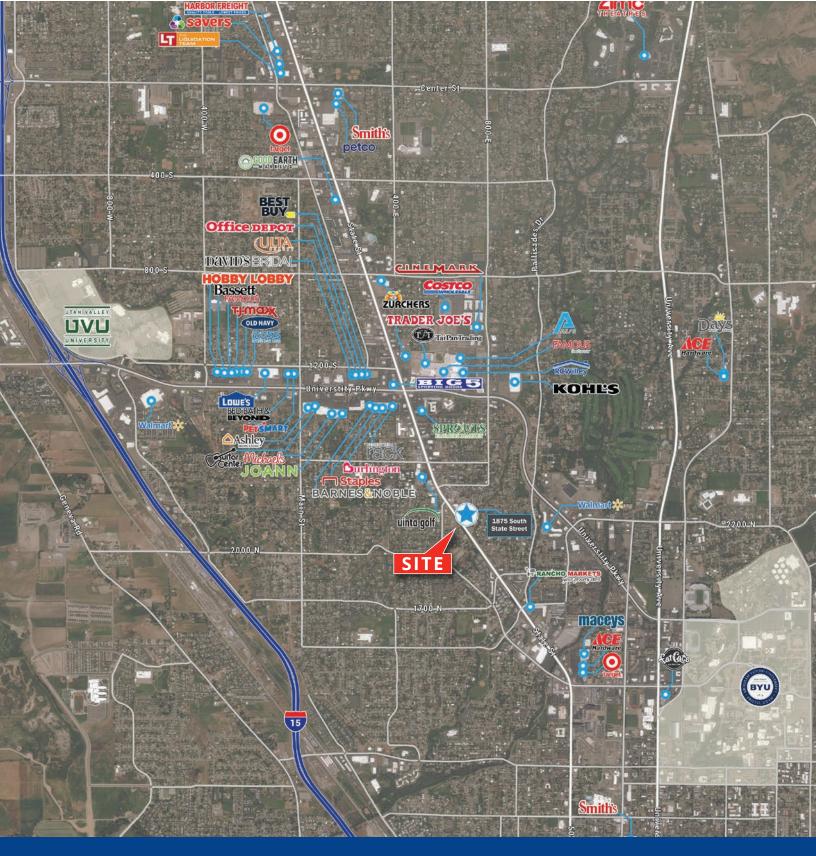

## Central Park West 1875 S State Street Orem, Utah 84097

## **Building amenities**

- Central location
- Fiber in building
- Excellent Parking
- · UTA stop right next to building
- Between UVU and BYU
- Fitness Center in Neighboring Central Park East
- Available Space