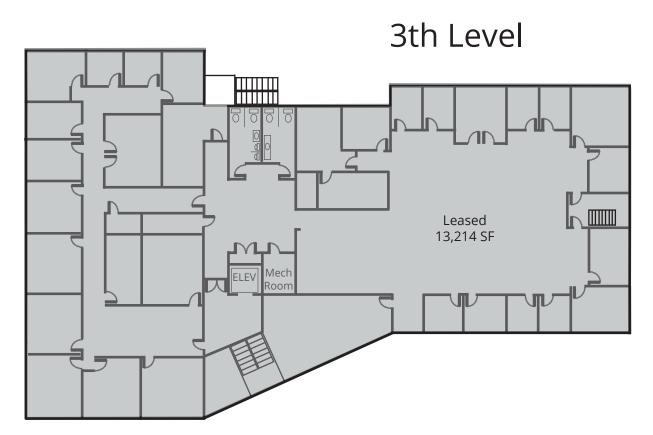

Terrace Level: T400/T600 - 2,450 SF

Level 1: Suite 1900 - 1,599 SF Level 2: Suite 2100 - 2,710 SF

Level 3: Leased

Lease Rate: \$17.75 - \$19.75 Full Service

# Floor Plans