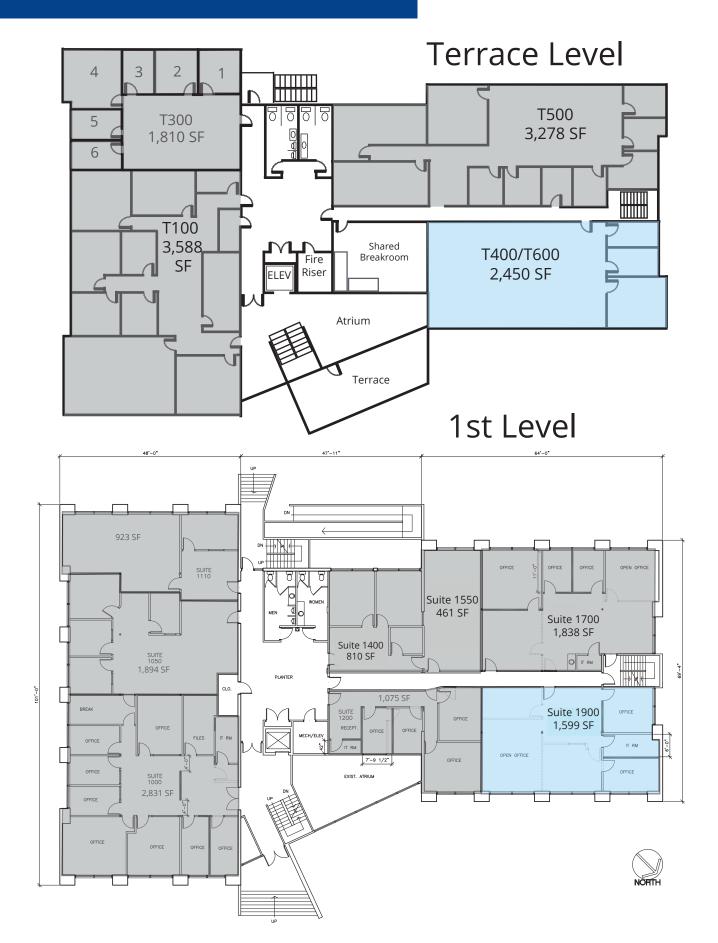

Terrace Level: T400/T600 - 2,450 SF

Level 1: Suite 1900 - 1,599 SF Level 2: Suite 2100 - 2,710 SF

Level 3: Leased

Lease Rate: \$17.75 - \$19.75 Full Service

# Floor Plans