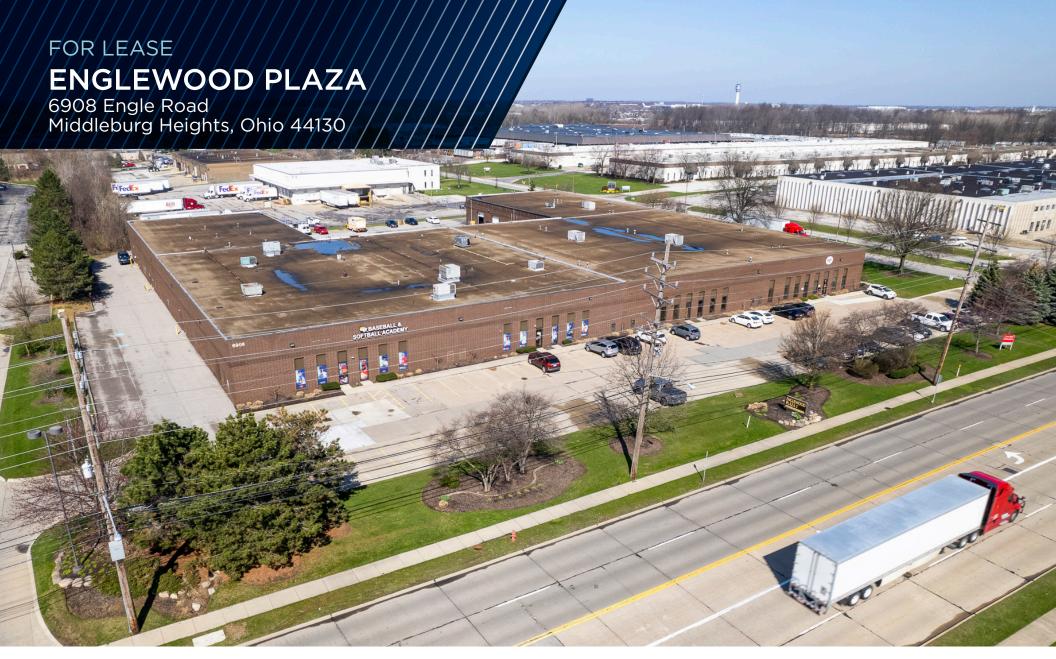

MULTI-TENANT OFFICE/WAREHOUSE COMPLEX WITH ONE (1) UNIT AVAILABLE TOTALING 16,957 SF WITH 925 SF OF OFFICE AND 16,022 SF OF WAREHOUSE

68,744 SF

**4.22 ACRES** 

TOTAL BUILDING SIZE

TOTAL SITE SIZE