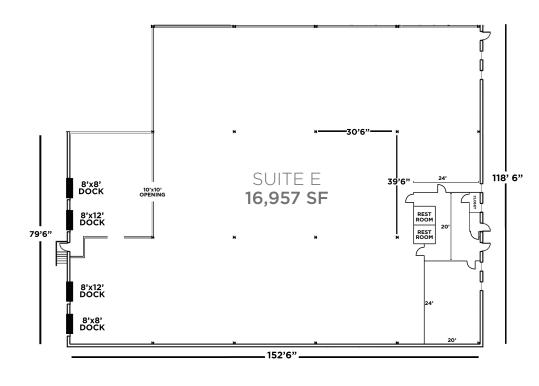

## **CURRENT AVAILABILITIES**

**SUITE E** 

| 16,957 SF                               | 925 SF                        | 16,022 SF                       |
|-----------------------------------------|-------------------------------|---------------------------------|
| TOTAL SPACE                             | OFFICE                        | INDUSTRIAL                      |
| AVAILABLE                               | SPACE                         | SPACE                           |
| FOUR (4) 2 - 8' x 8' 2 - 8' x 12' DOCKS | \$1,766.35 ASKING MONTHLY CAM | \$8,125.23  ASKING MONTHLY RENT |

## PROPERTY FLOOR PLAN

Easy access to I-71, I-480 and I-80 (Ohio Turnpike)

GEORGE J. POFOK, CCIM, SIOR / Principal / gpofok@crescorealestate.com / +1 216 525 1469

Independently Owned and Operated / A Member of the Cushman & Wakefield Alliance