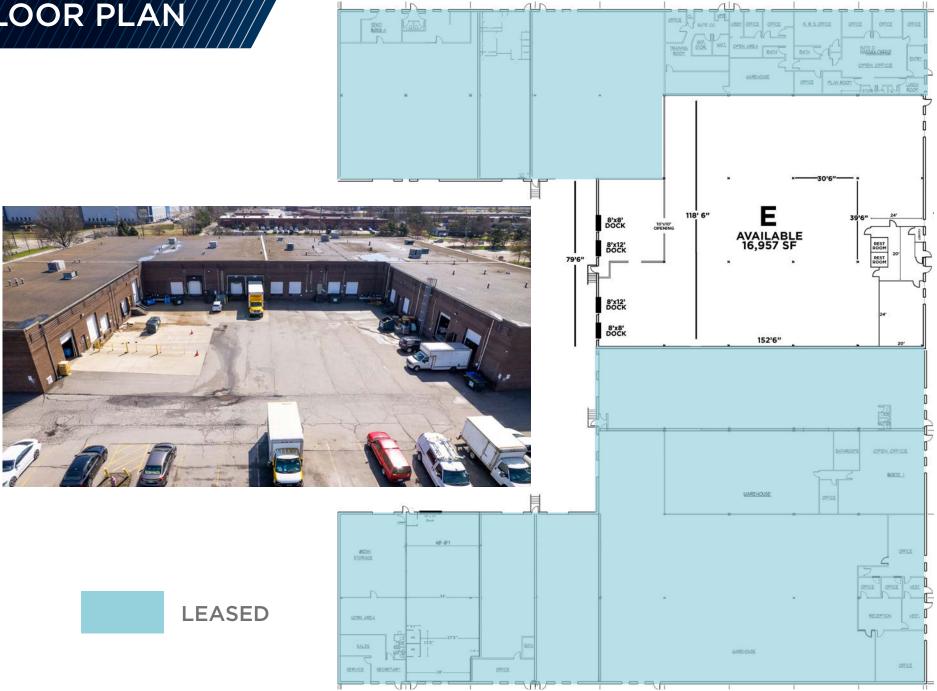

## **CURRENT AVAILABILITIES**

**SUITE E** 

| 16,957 SF                               | 925 SF                        | 16,022 SF                       |
|-----------------------------------------|-------------------------------|---------------------------------|
| TOTAL SPACE                             | OFFICE                        | INDUSTRIAL                      |
| AVAILABLE                               | SPACE                         | SPACE                           |
| FOUR (4) 2 - 8' x 8' 2 - 8' x 12' DOCKS | \$1,766.35 ASKING MONTHLY CAM | \$8,125.23  ASKING MONTHLY RENT |

## PROPERTY FLOOR PLAN

Easy access to I-71, I-480 and I-80 (Ohio Turnpike)

GEORGE J. POFOK, CCIM, SIOR / Principal / gpofok@crescorealestate.com / +1 216 525 1469

Independently Owned and Operated / A Member of the Cushman & Wakefield Alliance