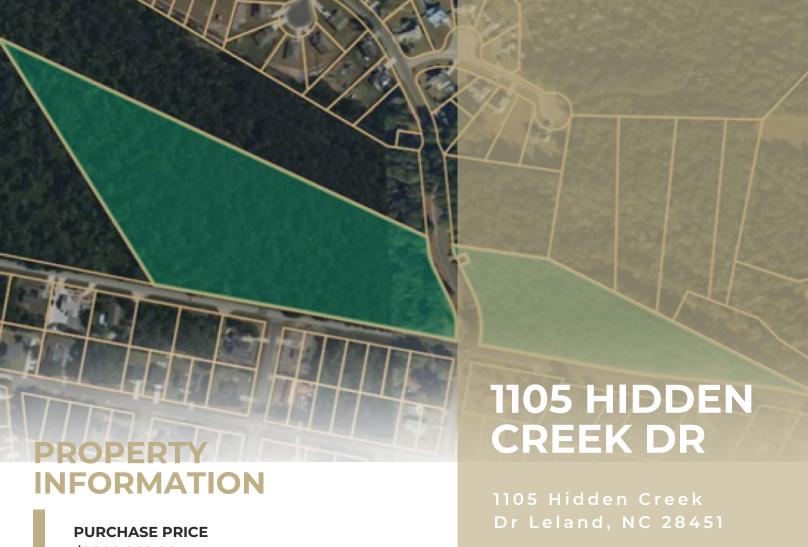

## 1105 HIDDEN CREEK DR

1105 Hidden Creek Dr, Leland, NC 28451

**PROPERTY ADDRESS** 1105 Hidden Creek Dr Leland, NC 28451

**LAND SIZE** 17.51 Acres

### **PROPERTY OVERVIEW**

An exceptional investment opportunity at 1105 Hidden Creek Dr., Leland, NC. This 17.51-acre site has received site plan approval from Brunswick County for 180 multifamily units, making it ideal for an upscale residential development. Additionally, the property includes 2 acres of prime commercial space, perfect for retail or mixed-use development. Essential utilities, including water and sewer connections, are conveniently located at the street. Seize this chance to develop a versatile and highly desirable property in a rapidly growing area.