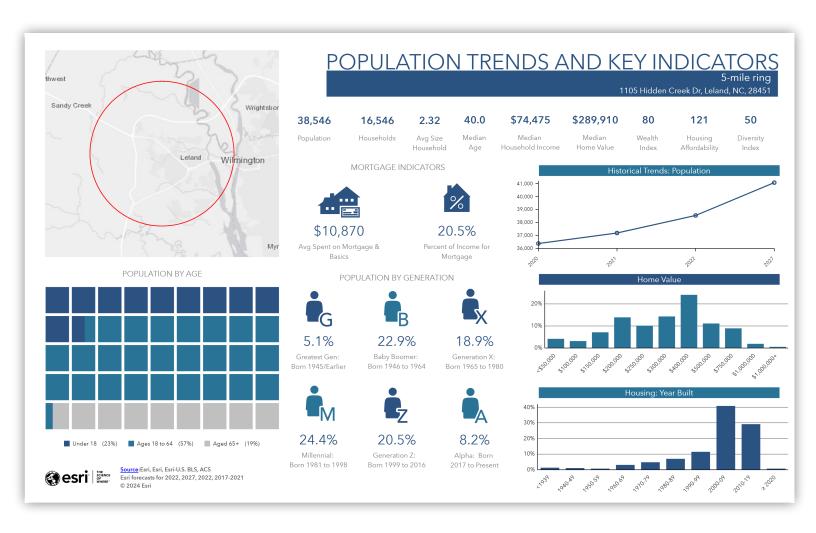

Additionally, the property includes 2 acres of prime commercial space, perfect for retail or mixed-use development. Essential utilities, including water and sewer connections, are conveniently located at the street. Seize this chance to develop a versatile and highly desirable property in a rapidly growing area.



1105 Hidden Creek Dr, Leland, NC 28451





1105 Hidden Creek Dr, Leland, NC 28451

## 1105 Hidden Creek Dr, Leland, NC 28451









# 105 HIDDEN CREEK DR

1105 Hidden Creek Dr, Leland, NC 28451

# 105 HIDDEN CREIN INS Hidden Creek Dr, Leland, NC 28451





### LOCATION/STUDY AREA MAP (RING: 5 MILE RADIUS)



### INFOGRAPHIC: KEY FACTS (RING: 5 MILE RADIUS)



### INFOGRAPHIC: COMMUNITY PROFILE (RING: 5 MILE RADIUS)



### INFOGRAPHIC: POPULATION TRENDS (RING: 5 MILE RADIUS)



### DEMOGRAPHIC AND INCOME (RING: 5 MILE RADIUS)

| Summary                                                                                                                                                |                                                                                                   | Census 2                                                                                                |                                                                                                                 | Census 202                                                                                                     |                                                                                          | 2023