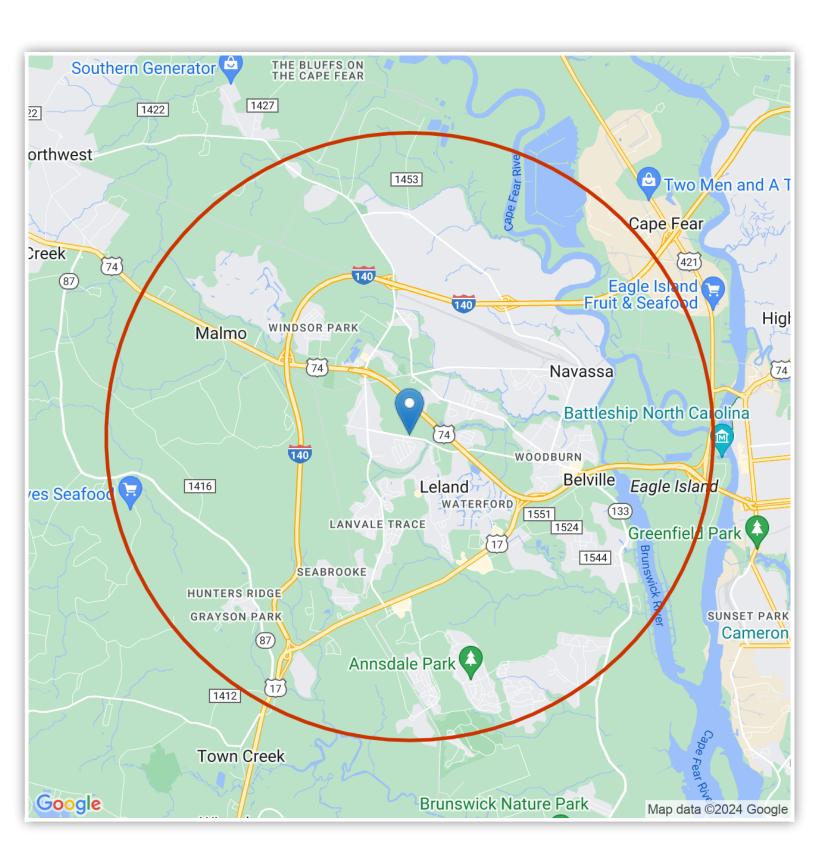

, Leland, NC. This 17.51-acre site has received site plan approval from Brunswick County for 180 multifamily units, making it ideal for an upscale residential development. Additionally, the property includes 2 acres of prime commercial space, perfect for retail or mixed-use development. Essential utilities, including water and sewer connections, are conveniently located at the street. Seize this chance to develop a versatile and highly desirable property in a rapidly growing area.



1105 Hidden Creek Dr, Leland, NC 28451





1105 Hidden Creek Dr, Leland, NC 28451

## 1105 Hidden Creek Dr, Leland, NC 28451









# 105 HIDDEN CREEK DR

1105 Hidden Creek Dr, Leland, NC 28451

# 105 HIDDEN CREIN INS Hidden Creek Dr, Leland, NC 28451





### LOCATION/STUDY AREA MAP (RING: 5 MILE RADIUS)



### INFOGRAPHIC: KEY FACTS (RING: 5 MILE RADIUS)



### INFOGRAPHIC: COMMUNITY PROFILE (RING: 5 MILE RADIUS)



### INFOGRAPHIC: POPULATION TRENDS (RING: 5 MILE RADIUS)



### DEMOGRAPHIC AND INCOME (RING: 5 MILE RADIUS)

| Summary                                                                                                                                                |                                                                                                   | Census 2                                                                                                |                                                                                                                 | Census 202