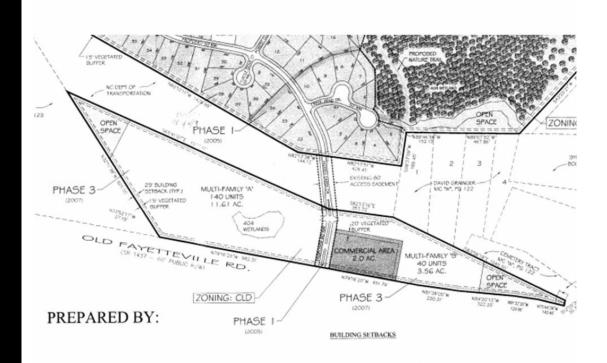

### **PROPERTY OVERVIEW**

An exceptional investment opportunity at 1105 Hidden Creek Dr., Leland, NC. This 17.51-acre site has received site plan approval from Brunswick County for 180 multifamily units, making it ideal for an upscale residential development. Additionally, the property includes 2 acres of prime commercial space, perfect for retail or mixed-use development. Essential utilities, including water and sewer connections, are conveniently located at the street. Seize this chance to develop a versatile and highly desirable property in a rapidly growing area.