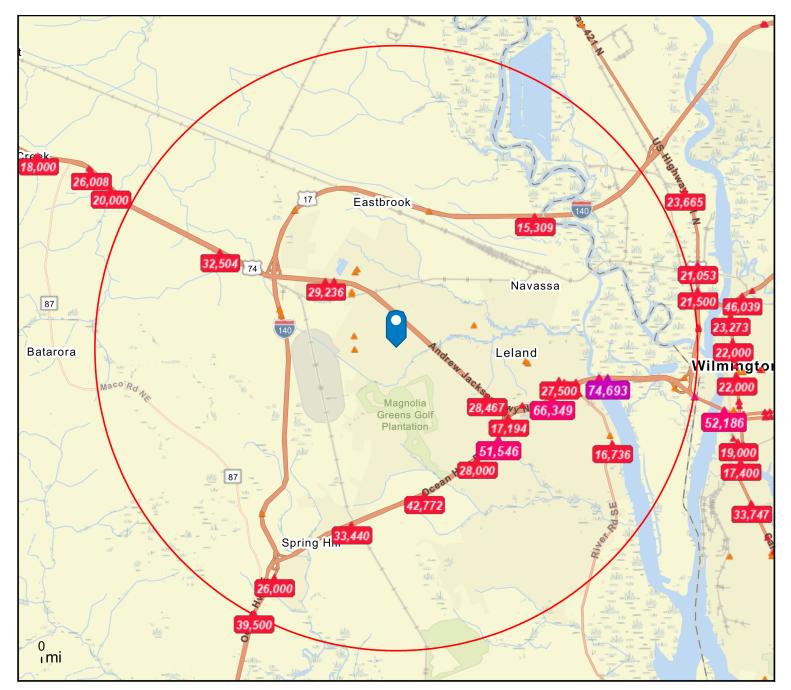

### LOCATION/STUDY AREA MAP (RING: 5 MILE RADIUS)

### TRAFFIC COUNT - STUDY AREA (RING: 5 MILE RADIUS)

Source: ©2023 Kalibrate Technologies (Q4 2023).

**Average Daily Traffic Volume** 

▲Up to 6,000 vehicles per day

▲6,001 - 15,000

**▲ 15,001 - 30,000** 

▲ 30,001 - 50,000

▲50,001 - 100,000

▲More than 100,000 per day

Vilmington