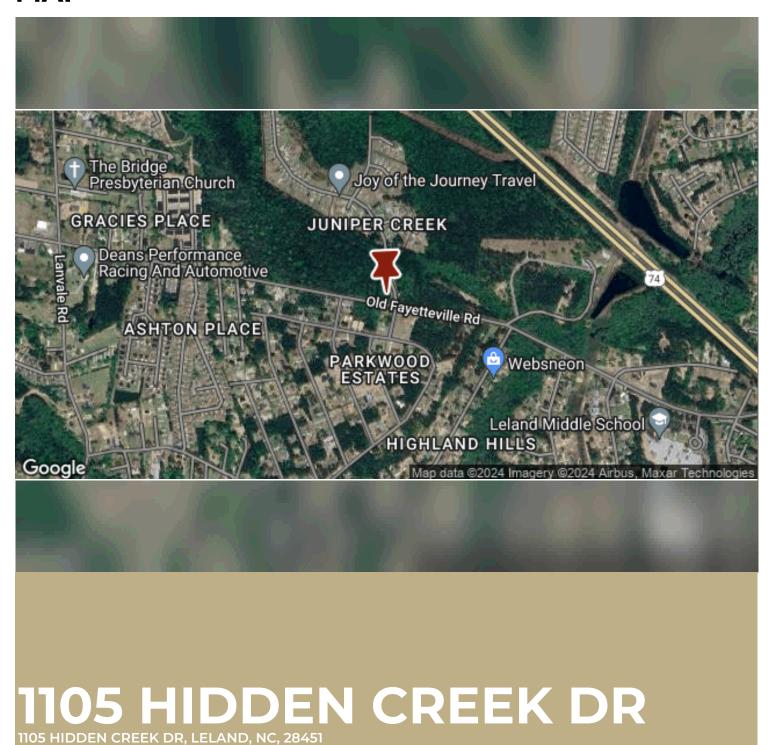

## 1105 HIDDEN CREEK DR

1105 Hidden Creek Dr, Leland, NC 28451

### 1105 HIDDEN CREEK DR

1105 Hidden Creek Dr Leland, NC 28451