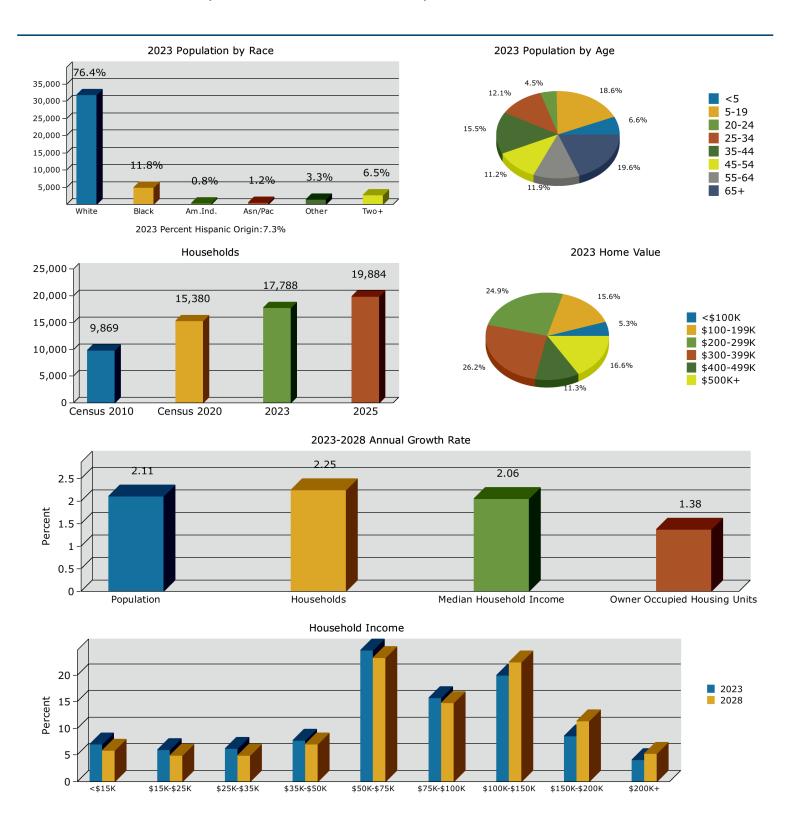

### DEMOGRAPHIC AND INCOME (RING: 5 MILE RADIUS)

| Summary                                                                                                                                                |                                                                                                   | Census 2                                                                                                |                                                                                                                 | Census 202                                                                                                     |                                                                                          | 2023                                                                                                       |                                                                                          | 202                                                                           |
|--------------------------------------------------------------------------------------------------------------------------------------------------------|---------------------------------------------------------------------------------------------------|---------------------------------------------------------------------------------------------------------|-----------------------------------------------------------------------------------------------------------------|----------------------------------------------------------------------------------------------------------------|------------------------------------------------------------------------------------------|------------------------------------------------------------------------------------------------------------|------------------------------------------------------------------------------------------|-------------------------------------------------------------------------------|
| Population                                                                                                                                             |                                                                                                   |                                                                                                         | ,987                                                                                                            | 36,09                                                                                                          |                                                                                          | 41,748                                                                                                     |                                                                                          | 46,3                                                                          |
| Households                                                                                                                                             |                                                                                                   |                                                                                                         | ,869                                                                                                            | 15,38                                                                                                          |                                                                                          | 17,788                                                                                                     |                                                                                          | 19,8                                                                          |
| Families                                                                                                                                               |                                                                                                   |                                                                                                         | ,903                                                                                                            | 10,91                                                                                                          |                                                                                          | 11,963                                                                                                     |                                                                                          | 13,3                                                                          |
| Average Household Size                                                                                                                                 |                                                                                                   |                                                                                                         | 2.42                                                                                                            | 2.3                                                                                                            | 33                                                                                       | 2.33                                                                                                       |                                                                                          | 2.                                                                            |
| Owner Occupied Housing Units                                                                                                                           |                                                                                                   | 7                                                                                                       | ,386                                                                                                            | 12,26                                                                                                          | 57                                                                                       | 13,954                                                                                                     |                                                                                          | 14,9                                                                          |
| Renter Occupied Housing Units                                                                                                                          |                                                                                                   | 2                                                                                                       | ,483                                                                                                            | 3,11                                                                                                           | .3                                                                                       | 3,834                                                                                                      |                                                                                          | 4,9                                                                           |
| Median Age                                                                                                                                             |                                                                                                   |                                                                                                         | 37.6                                                                                                            | 47                                                                                                             | .2                                                                                       | 40.2                                                                                                       |                                                                                          | 40                                                                            |
| Trends: 2023-2028 Annual Rate                                                                                                                          |                                                                                                   |                                                                                                         | Area                                                                                                            |                                                                                                                |                                                                                          | State                                                                                                      |                                                                                          | Nation                                                                        |
| Population                                                                                                                                             |                                                                                                   |                                                                                                         | 2.11%                                                                                                           |                                                                                                                |                                                                                          | 0.53%                                                                                                      |                                                                                          | 0.30                                                                          |
| Households                                                                                                                                             |                                                                                                   |                                                                                                         | 2.25%                                                                                                           |                                                                                                                |                                                                                          | 0.68%                                                                                                      |                                                                                          | 0.49                                                                          |
| Families                                                                                                                                               |                                                                                                   |                                                                                                         | 2.15%                                                                                                           |                                                                                                                |                                                                                          | 0.60%                                                                                                      |                                                                                          | 0.44                                                                          |
| Owner HHs                                                                                                                                              |                                                                                                   |                                                                                                         | 1.37%                                                                                                           |                                                                                                                |                                                                                          | 0.78%                                                                                                      |                                                                                          | 0.66                                                                          |
| Median Household Income                                                                                                                                |                                                                                                   |                                                                                                         | 2.06%                                                                                                           |                                                                                                                |                                                                                          | 3.37%                                                                                                      |                                                                                          | 2.57                                                                          |
|                                                                                                                                                        |                                                                                                   |                                                                                                         |                                                                                                                 |                                                                                                                |                                                                                          | 2023                                                                                                       |                                                                                          | 20                                                                            |
| Households by Income                                                                                                                                   |                                                                                                   |                                                                                                         |                                                                                                                 | Nur                                                                                                            | mber                                                                                     | Percent                                                                                                    | Number                                                                                   | Perce                                                                         |
| <\$15,000                                                                                                                                              |                                                                                                   |                                                                                                         |                                                                                                                 | 1                                                                                                              | ,253                                                                                     | 7.0%                                                                                                       | 1,159                                                                                    | 5.8                                                                           |
| \$15,000 - \$24,999                                                                                                                                    |                                                                                                   |                                                                                                         |                                                                                                                 | 1                                                                                                              | ,062                                                                                     | 6.0%                                                                                                       | 976                                                                                      | 4.9                                                                           |
| \$25,000 - \$34,999                                                                                                                                    |                                                                                                   |                                                                                                         |                                                                                                                 | 1                                                                                                              | ,101                                                                                     | 6.2%                                                                                                       | 986                                                                                      | 5.0                                                                           |
| \$35,000 - \$49,999                                                                                                                                    |                                                                                                   |                                                                                                         |                                                                                                                 | 1                                                                                                              | ,373                                                                                     | 7.7%                                                                                                       | 1,396                                                                                    | 7.0                                                                           |
| \$50,000 - \$74,999                                                                                                                                    |                                                                                                   |                                                                                                         |                                                                                                                 | 4                                                                                                              | ,393                                                                                     | 24.7%                                                                                                      | 4,621                                                                                    | 23.2                                                                          |
| \$75,000 - \$99,999                                                                                                                                    |                                                                                                   |                                                                                                         |                                                                                                                 |                                                                                                                | ,801                                                                                     | 15.7%                                                                                                      | 2,956                                                                                    | 14.9                                                                          |
| \$100,000 - \$149,999                                                                                                                                  |                                                                                                   |                                                                                                         |                                                                                                                 |                                                                                                                | ,547                                                                                     | 19.9%                                                                                                      | 4,466                                                                                    | 22.                                                                           |
| \$150,000 - \$199,999                                                                                                                                  |                                                                                                   |                                                                                                         |                                                                                                                 |                                                                                                                | ,<br>,535                                                                                | 8.6%                                                                                                       | 2,266                                                                                    | 11.4                                                                          |
| \$200,000+                                                                                                                                             |                                                                                                   |                                                                                                         |                                                                                                                 |                                                                                                                | 722                                                                                      | 4.1%                                                                                                       | 1,057                                                                                    | 5.3                                                                           |
|                                                                                                                                                        |                                                                                                   |                                                                                                         |                                                                                                                 |                                                                                                                |                                                                                          |                                                                                                            |                                                                                          |                                                                               |
| Median Household Income                                                                                                                                |                                                                                                   |                                                                                                         |                                                                                                                 | \$72                                                                                                           | ,608                                                                                     |                                                                                                            | \$80,398                                                                                 |                                                                               |
| Average Household Income                                                                                                                               |                                                                                                   |                                                                                                         |                                                                                                                 | \$91                                                                                                           | ,705                                                                                     |                                                                                                            | \$105,043                                                                                |                                                                               |
| Per Capita Income                                                                                                                                      |                                                                                                   |                                                                                                         |                                                                                                                 | \$38                                                                                                           | ,890                                                                                     |                                                                                                            | \$44,894                                                                                 |                                                                               |
|                                                                                                                                                        | Cei                                                                                               | nsus 2010                                                                                               | Cen                                                                                                             | sus 2020                                                                                                       |                                                                                          | 2023                                                                                                       |                                                                                          | 20                                                                            |
| Population by Age                                                                                                                                      | Number                                                                                            | Percent                                                                                                 | Number                                                                                                          | Percent                                                                                                        | Number                                                                                   | Percent                                                                                                    | Number                                                                                   | Perce                                                                         |
| 0 - 4                                                                                                                                                  | 1,954                                                                                             | 8.1%                                                                                                    | 1,788                                                                                                           | 5.0%                                                                                                           | 2,747                                                                                    | 6.6%                                                                                                       | 2,997                                                                                    | 6.5                                                                           |
| 5 - 9                                                                                                                                                  | 1,489                                                                                             | 6.2%                                                                                                    | 1,954                                                                                                           | 5.4%                                                                                                           | 2,917                                                                                    | 7.0%                                                                                                       | 3,206                                                                                    | 6.9                                                                           |
| 10 - 14                                                                                                                                                | 1,327                                                                                             | 5.5%                                                                                                    | 1,975                                                                                                           | 5.5%                                                                                                           | 2,757                                                                                    | 6.6%                                                                                                       | 3,309                                                                                    | 7.1                                                                           |
| 15 - 19                                                                                                                                                | 1,119                                                                                             | 4.7%                                                                                                    | 1,492                                                                                                           | 4.1%                                                                                                           | 2,080                                                                                    | 5.0%                                                                                                       | 2,724                                                                                    | 5.9                                                                           |
| 20 - 24                                                                                                                                                | 1,173                                                                                             | 4.9%                                                                                                    | 1,493                                                                                                           | 4.1%                                                                                                           | 1,866                                                                                    | 4.5%                                                                                                       | 2,043                                                                                    | 4.4                                                                           |
| 25 - 34                                                                                                                                                | 4,002                                                                                             | 16.7%                                                                                                   | 4,226                                                                                                           | 11.7%                                                                                                          | 5,060                                                                                    | 12.1%                                                                                                      | 5,161                                                                                    | 11.1                                                                          |
| 35 - 44                                                                                                                                                | 3,269                                                                                             | 13.6%                                                                                                   | 4,333                                                                                                           | 12.0%                                                                                                          | 6,488                                                                                    | 15.5%                                                                                                      | 6,881                                                                                    | 14.9                                                                          |
|                                                                                                                                                        | -,                                                                                                |                                                                                                         |                                                                                                                 |                                                                                                                |                                                                                          |                                                                                                            | 5,791                                                                                    | 12.5                                                                          |
| 45 - 54                                                                                                                                                | 3.027                                                                                             | 12.6%                                                                                                   |                                                                                                                 | 10.1%                                                                                                          | 4,676                                                                                    | 11.2%                                                                                                      | 3./91                                                                                    |                                                                               |
| 45 - 54<br>55 - 64                                                                                                                                     | 3,027<br>3,462                                                                                    | 12.6%<br>14.4%                                                                                          | 3,656                                                                                                           | 10.1%<br>15.1%                                                                                                 | 4,676<br>4,989                                                                           | 11.2%<br>11.9%                                                                                             |                                                                                          | 10.2                                                                          |
| 55 - 64                                                                                                                                                | 3,462                                                                                             | 14.4%                                                                                                   | 3,656<br>5,461                                                                                                  | 15.1%                                                                                                          | 4,989                                                                                    | 11.9%                                                                                                      | 4,734                                                                                    |                                                                               |
| 55 - 64<br>65 - 74                                                                                                                                     | 3,462<br>2,172                                                                                    | 14.4%<br>9.1%                                                                                           | 3,656<br>5,461<br>6,716                                                                                         | 15.1%<br>18.6%                                                                                                 | 4,989<br>5,337                                                                           | 11.9%<br>12.8%                                                                                             | 4,734<br>5,246                                                                           | 11.3                                                                          |
| 55 - 64<br>65 - 74<br>75 - 84                                                                                                                          | 3,462<br>2,172<br>748                                                                             | 14.4%<br>9.1%<br>3.1%                                                                                   | 3,656<br>5,461<br>6,716<br>2,463                                                                                | 15.1%<br>18.6%<br>6.8%                                                                                         | 4,989<br>5,337<br>2,272                                                                  | 11.9%<br>12.8%<br>5.4%                                                                                     | 4,734<br>5,246<br>3,462                                                                  | 10.2<br>11.3<br>7.5                                                           |
| 55 - 64<br>65 - 74                                                                                                                                     | 3,462<br>2,172<br>748<br>246                                                                      | 14.4%<br>9.1%<br>3.1%<br>1.0%                                                                           | 3,656<br>5,461<br>6,716<br>2,463<br>538                                                                         | 15.1%<br>18.6%<br>6.8%<br>1.5%                                                                                 | 4,989<br>5,337                                                                           | 11.9%<br>12.8%<br>5.4%<br>1.3%                                                                             | 4,734<br>5,246                                                                           | 11.3<br>7.5<br>1.7                                                            |
| 55 - 64<br>65 - 74<br>75 - 84<br>85+                                                                                                                   | 3,462<br>2,172<br>748<br>246<br><b>Ce</b> l                                                       | 14.4%<br>9.1%<br>3.1%<br>1.0%<br>nsus 2010                                                              | 3,656<br>5,461<br>6,716<br>2,463<br>538<br><b>Cen</b>                                                           | 15.1%<br>18.6%<br>6.8%<br>1.5%<br>sus 2020                                                                     | 4,989<br>5,337<br>2,272<br>560                                                           | 11.9%<br>12.8%<br>5.4%<br>1.3%<br><b>2023</b>                                                              | 4,734<br>5,246<br>3,462<br>780                                                           | 11.3<br>7.5<br>1.7<br><b>20</b> 3                                             |
| 55 - 64<br>65 - 74<br>75 - 84<br>85+<br>Race and Ethnicity                                                                                             | 3,462<br>2,172<br>748<br>246<br><b>Cei</b><br>Number                                              | 14.4%<br>9.1%<br>3.1%<br>1.0%<br>Percent                                                                | 3,656<br>5,461<br>6,716<br>2,463<br>538<br><b>Cen</b><br>Number                                                 | 15.1%<br>18.6%<br>6.8%<br>1.5%<br>sus 2020<br>Percent                                                          | 4,989<br>5,337<br>2,272<br>560<br>Number                                                 | 11.9%<br>12.8%<br>5.4%<br>1.3%<br><b>2023</b><br>Percent                                                   | 4,734<br>5,246<br>3,462<br>780<br>Number                                                 | 11.3<br>7.5<br>1.7<br><b>20</b> 2<br>Perce                                    |
| 55 - 64<br>65 - 74<br>75 - 84<br>85+<br>Race and Ethnicity<br>White Alone                                                                              | 3,462<br>2,172<br>748<br>246<br><b>Cei</b><br>Number<br>18,357                                    | 14.4%<br>9.1%<br>3.1%<br>1.0%<br>nsus 2010<br>Percent<br>76.5%                                          | 3,656<br>5,461<br>6,716<br>2,463<br>538<br><b>Cen</b><br>Number<br>27,557                                       | 15.1%<br>18.6%<br>6.8%<br>1.5%<br>sus 2020<br>Percent<br>76.3%                                                 | 4,989<br>5,337<br>2,272<br>560<br>Number<br>31,885                                       | 11.9%<br>12.8%<br>5.4%<br>1.3%<br><b>2023</b><br>Percent<br>76.4%                                          | 4,734<br>5,246<br>3,462<br>780<br>Number<br>35,389                                       | 11.3<br>7.5<br>1.7<br><b>20</b><br>Perce<br>76.4                              |
| 55 - 64<br>65 - 74<br>75 - 84<br>85+<br>Race and Ethnicity<br>White Alone<br>Black Alone                                                               | 3,462<br>2,172<br>748<br>246<br><b>Cei</b><br>Number<br>18,357<br>3,814                           | 14.4%<br>9.1%<br>3.1%<br>1.0%<br>nsus 2010<br>Percent<br>76.5%<br>15.9%                                 | 3,656<br>5,461<br>6,716<br>2,463<br>538<br><b>Cen</b><br>Number<br>27,557<br>4,307                              | 15.1%<br>18.6%<br>6.8%<br>1.5%<br><b>sus 2020</b><br>Percent<br>76.3%<br>11.9%                                 | 4,989<br>5,337<br>2,272<br>560<br>Number<br>31,885<br>4,940                              | 11.9%<br>12.8%<br>5.4%<br>1.3%<br><b>2023</b><br>Percent<br>76.4%<br>11.8%                                 | 4,734<br>5,246<br>3,462<br>780<br>Number<br>35,389<br>5,366                              | 11.3<br>7.5<br>1.7<br><b>20</b><br>Perce<br>76.4<br>11.6                      |
| 55 - 64<br>65 - 74<br>75 - 84<br>85+<br>Race and Ethnicity<br>White Alone<br>Black Alone<br>American Indian Alone                                      | 3,462<br>2,172<br>748<br>246<br><b>Cei</b><br>Number<br>18,357<br>3,814<br>199                    | 14.4%<br>9.1%<br>3.1%<br>1.0%<br>nsus 2010<br>Percent<br>76.5%<br>15.9%<br>0.8%                         | 3,656<br>5,461<br>6,716<br>2,463<br>538<br><b>Cen</b><br>Number<br>27,557<br>4,307<br>262                       | 15.1%<br>18.6%<br>6.8%<br>1.5%<br>sus 2020<br>Percent<br>76.3%<br>11.9%<br>0.7%                                | 4,989<br>5,337<br>2,272<br>560<br>Number<br>31,885<br>4,940<br>320                       | 11.9%<br>12.8%<br>5.4%<br>1.3%<br><b>2023</b><br>Percent<br>76.4%<br>11.8%<br>0.8%                         | 4,734<br>5,246<br>3,462<br>780<br>Number<br>35,389<br>5,366<br>378                       | 11.3<br>7.5<br>1.7<br><b>20</b><br>Perce<br>76.4<br>11.6                      |
| 55 - 64 65 - 74 75 - 84 85+  Race and Ethnicity White Alone Black Alone American Indian Alone Asian Alone                                              | 3,462<br>2,172<br>748<br>246<br><b>Cei</b><br>Number<br>18,357<br>3,814<br>199<br>251             | 14.4%<br>9.1%<br>3.1%<br>1.0%<br>nsus 2010<br>Percent<br>76.5%<br>15.9%<br>0.8%<br>1.0%                 | 3,656<br>5,461<br>6,716<br>2,463<br>538<br><b>Cen</b><br>Number<br>27,557<br>4,307<br>262<br>369                | 15.1%<br>18.6%<br>6.8%<br>1.5%<br><b>sus 2020</b><br>Percent<br>76.3%<br>11.9%<br>0.7%<br>1.0%                 | 4,989<br>5,337<br>2,272<br>560<br>Number<br>31,885<br>4,940<br>320<br>445                | 11.9%<br>12.8%<br>5.4%<br>1.3%<br><b>2023</b><br>Percent<br>76.4%<br>11.8%<br>0.8%<br>1.1%                 | 4,734<br>5,246<br>3,462<br>780<br>Number<br>35,389<br>5,366<br>378<br>526                | 11.3<br>7.5<br>1.7<br><b>20</b><br>Perce<br>76.4<br>11.6<br>0.8               |
| 55 - 64 65 - 74 75 - 84 85+  Race and Ethnicity White Alone Black Alone American Indian Alone Asian Alone Pacific Islander Alone                       | 3,462<br>2,172<br>748<br>246<br><b>Cei</b><br>Number<br>18,357<br>3,814<br>199<br>251<br>4        | 14.4%<br>9.1%<br>3.1%<br>1.0%<br>nsus 2010<br>Percent<br>76.5%<br>15.9%<br>0.8%<br>1.0%<br>0.0%         | 3,656<br>5,461<br>6,716<br>2,463<br>538<br><b>Cen</b><br>Number<br>27,557<br>4,307<br>262<br>369<br>38          | 15.1%<br>18.6%<br>6.8%<br>1.5%<br><b>sus 2020</b><br>Percent<br>76.3%<br>11.9%<br>0.7%<br>1.0%<br>0.1%         | 4,989<br>5,337<br>2,272<br>560<br>Number<br>31,885<br>4,940<br>320<br>445<br>53          | 11.9%<br>12.8%<br>5.4%<br>1.3%<br><b>2023</b><br>Percent<br>76.4%<br>11.8%<br>0.8%<br>1.1%<br>0.1%         | 4,734<br>5,246<br>3,462<br>780<br>Number<br>35,389<br>5,366<br>378<br>526<br>73          | 11.3<br>7.5<br>1.7<br><b>20</b><br>Perce<br>76.4<br>11.6<br>0.8<br>1.1        |
| 55 - 64 65 - 74 75 - 84 85+  Race and Ethnicity White Alone Black Alone American Indian Alone Asian Alone Pacific Islander Alone Some Other Race Alone | 3,462<br>2,172<br>748<br>246<br><b>Cei</b><br>Number<br>18,357<br>3,814<br>199<br>251<br>4<br>782 | 14.4%<br>9.1%<br>3.1%<br>1.0%<br>nsus 2010<br>Percent<br>76.5%<br>15.9%<br>0.8%<br>1.0%<br>0.0%<br>3.3% | 3,656<br>5,461<br>6,716<br>2,463<br>538<br><b>Cen</b><br>Number<br>27,557<br>4,307<br>262<br>369<br>38<br>1,213 | 15.1%<br>18.6%<br>6.8%<br>1.5%<br><b>sus 2020</b><br>Percent<br>76.3%<br>11.9%<br>0.7%<br>1.0%<br>0.1%<br>3.4% | 4,989<br>5,337<br>2,272<br>560<br>Number<br>31,885<br>4,940<br>320<br>445<br>53<br>1,393 | 11.9%<br>12.8%<br>5.4%<br>1.3%<br><b>2023</b><br>Percent<br>76.4%<br>11.8%<br>0.8%<br>1.1%<br>0.1%<br>3.3% | 4,734<br>5,246<br>3,462<br>780<br>Number<br>35,389<br>5,366<br>378<br>526<br>73<br>1,547 | 11.3<br>7.5<br>1.7<br><b>20</b><br>Perce<br>76.4<br>11.6<br>0.8<br>1.1<br>0.2 |
| 55 - 64 65 - 74 75 - 84 85+  Race and Ethnicity White Alone Black Alone American Indian Alone Asian Alone Pacific Islander Alone                       | 3,462<br>2,172<br>748<br>246<br><b>Cei</b><br>Number<br>18,357<br>3,814<br>199<br>251<br>4        | 14.4%<br>9.1%<br>3.1%<br>1.0%<br>nsus 2010<br>Percent<br>76.5%<br>15.9%<br>0.8%<br>1.0%<br>0.0%         | 3,656<br>5,461<br>6,716<br>2,463<br>538<br><b>Cen</b><br>Number<br>27,557<br>4,307<br>262<br>369<br>38          | 15.1%<br>18.6%<br>6.8%<br>1.5%<br><b>sus 2020</b><br>Percent<br>76.3%<br>11.9%<br>0.7%<br>1.0%<br>0.1%         | 4,989<br>5,337<br>2,272<br>560<br>Number<br>31,885<br>4,940<br>320<br>445<br>53          | 11.9%<br>12.8%<br>5.4%<br>1.3%<br><b>2023</b><br>Percent<br>76.4%<br>11.8%<br>0.8%<br>1.1%<br>0.1%         | 4,734<br>5,246<br>3,462<br>780<br>Number<br>35,389<br>5,366<br>378<br>526<br>73          | 11.3<br>7.5<br>1.7<br><b>20</b><br>Perce<br>76.4<br>11.6<br>0.8<br>1.1        |

Data Note: Income is expressed in current dollars.

Source: Esri forecasts for 2023 and 2028. U.S. Census Bureau 2020 decennial Census in 2020 geographies.

### DEMOGRAPHIC AND INCOME (RING: 5 MILE RADIUS)

### Population by Age

### 2023 Population by Race

2023 Percent Hispanic Origin: 7.3%

Source: Esri forecasts for 2023 and 2028. U.S. Census Bureau 2020 decennial Census in 2020 geographies.