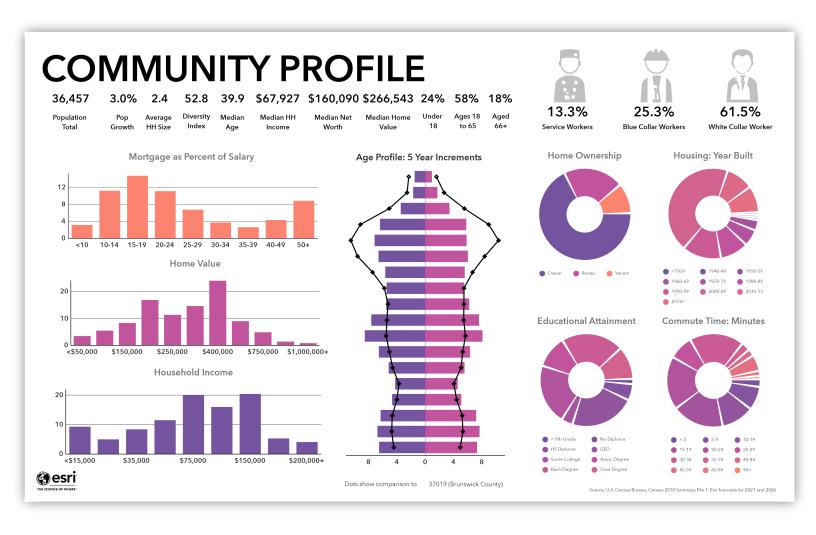

ts, making it ideal for an upscale residential development. Additionally, the property includes 2 acres of prime commercial space, perfect for retail or mixed-use development. Essential utilities, including water and sewer connections, are conveniently located at the street. Seize this chance to develop a versatile and highly desirable property in a rapidly growing area.



1105 Hidden Creek Dr, Leland, NC 28451





1105 Hidden Creek Dr, Leland, NC 28451

## 1105 Hidden Creek Dr, Leland, NC 28451









# 105 HIDDEN CREEK DR

1105 Hidden Creek Dr, Leland, NC 28451

# 105 HIDDEN CREIN INS Hidden Creek Dr, Leland, NC 28451





### LOCATION/STUDY AREA MAP (RING: 5 MILE RADIUS)



### INFOGRAPHIC: KEY FACTS (RING: 5 MILE RADIUS)



### INFOGRAPHIC: COMMUNITY PROFILE (RING: 5 MILE RADIUS)



### INFOGRAPHIC: POPULATION TRENDS (RING: 5 MILE RADIUS)



### DEMOGRAPHIC AND INCOME (RING: 5 MILE RADIUS)

| Summary                                                                                                                                                |                                                                                                   | Census 2                                                                                                |                                                                                                                 | Census 202                                                                                                     |                                                                                          | 2023