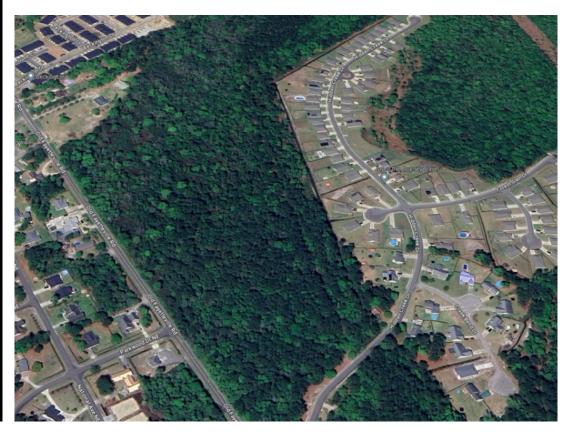

ers and use of these images without the express written consent of the owner is prohibited.

### **PROPERTY OVERVIEW**

An exceptional investment opportunity at 1105 Hidden Creek Dr., Leland, NC. This 17.51-acre site has received site plan approval from Brunswick County for 180 multifamily units, making it ideal for an upscale residential development. Additionally, the property includes 2 acres of prime commercial space, perfect for retail or mixed-use development. Essential utilities, including water and sewer connections, are conveniently located at the street. Seize this chance to develop a versatile and highly desirable property in a rapidly growing area.



1105 Hidden Creek Dr, Leland, NC 28451





1105 Hidden Creek Dr, Leland, NC 28451

## 1105 Hidden Creek Dr, Leland, NC 28451









# 105 HIDDEN CREEK DR

1105 Hidden Creek Dr, Leland, NC 28451

# 105 HIDDEN CREIN INS Hidden Creek Dr, Leland, NC 28451





### LOCATION/STUDY AREA MAP (RING: 5 MILE RADIUS)



### INFOGRAPHIC: KEY FACTS (RING: 5 MILE RADIUS)



### INFOGRAPHIC: COMMUNITY PROFILE (RING: 5 MILE RADIUS)



### INFOGRAPHIC: POPULATION TRENDS (RING: 5 MILE RADIUS)



### DEMOGRAPHIC AND INCOME (RING: 5 MILE RADIUS)

| Summary                                                                                                                                                |                                                                                                   | Census 2                                                                                                |