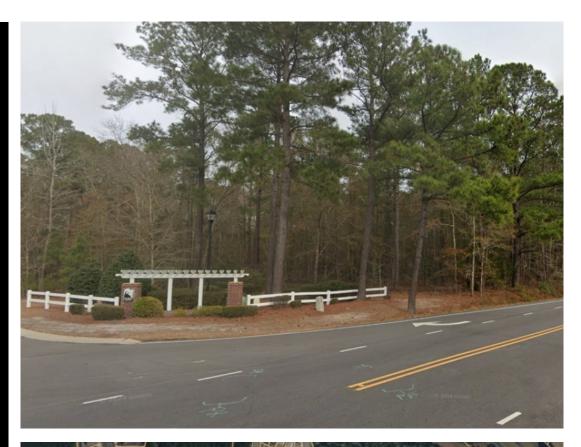

ptional investment opportunity at 1105 Hidden Creek Dr., Leland, NC. This 17.51-acre site has received site plan approval from Brunswick County for 180 multifamily units, making it ideal for an upscale residential development. Additionally, the property includes 2 acres of prime commercial space, perfect for retail or mixed-use development. Essential utilities, including water and sewer connections, are conveniently located at the street. Seize this chance to develop a versatile and highly desirable property in a rapidly growing area.



1105 Hidden Creek Dr, Leland, NC 28451





1105 Hidden Creek Dr, Leland, NC 28451

## 1105 Hidden Creek Dr, Leland, NC 28451









# 105 HIDDEN CREEK DR

1105 Hidden Creek Dr, Leland, NC 28451

# 105 HIDDEN CREIN INS Hidden Creek Dr, Leland, NC 28451





### LOCATION/STUDY AREA MAP (RING: 5 MILE RADIUS)



### INFOGRAPHIC: KEY FACTS (RING: 5 MILE RADIUS)



### INFOGRAPHIC: COMMUNITY PROFILE (RING: 5 MILE RADIUS)



### INFOGRAPHIC: POPULATION TRENDS (RING: 5 MILE RADIUS)



### DEMOGRAPHIC AND INCOME (RING: 5 MILE RADIUS)

| Summary                                                                                                                                                |                                                                                                   | Census 2                                                                                                |                                                                                                                 | Census 202