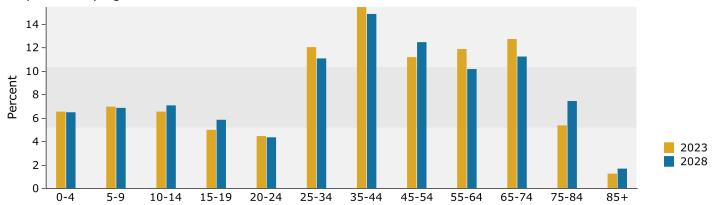

br>38          | 15.1%<br>18.6%<br>6.8%<br>1.5%<br><b>sus 2020</b><br>Percent<br>76.3%<br>11.9%<br>0.7%<br>1.0%<br>0.1%         | 4,989<br>5,337<br>2,272<br>560<br>Number<br>31,885<br>4,940<br>320<br>445<br>53          | 11.9%<br>12.8%<br>5.4%<br>1.3%<br><b>2023</b><br>Percent<br>76.4%<br>11.8%<br>0.8%<br>1.1%<br>0.1%         | 4,734<br>5,246<br>3,462<br>780<br>Number<br>35,389<br>5,366<br>378<br>526<br>73          | 11.3<br>7.5<br>1.7<br><b>20</b><br>Perce<br>76.4<br>11.6<br>0.8<br>1.1        |

Data Note: Income is expressed in current dollars.

Source: Esri forecasts for 2023 and 2028. U.S. Census Bureau 2020 decennial Census in 2020 geographies.

### 1105 HIDDEN CREEK DR 1105 Hidden Creek Dr, Leland, NC, 28451

### DEMOGRAPHIC AND INCOME (RING: 5 MILE RADIUS)



### Population by Age





### 2023 Population by Race



2023 Percent Hispanic Origin: 7.3%

Source: Esri forecasts for 2023 and 2028. U.S. Census Bureau 2020 decennial Census in 2020 geographies.

### **GRAPHIC PROFILE (RING: 5 MILE RADIUS)**



Source: Esri forecasts for 2023 and 2028. U.S. Census Bureau 2010 decennial Census data converted by Esri into 2020 geography.

### TRAFFIC COUNT - STUDY AREA (RING: 5 MILE RADIUS)





Source: ©2023 Kalibrate Technologies (Q4 2023).

**Average Daily Traffic Volume** 

▲Up to 6,000 vehicles per day

▲6,001 - 15,000

**▲ 15,001 - 30,000** 

▲ 30,001 - 50,000

▲50,001 - 100,000

▲More than 100,000 per day

Vilmington

### **AREA LOCATION MAP**





CENTURY 21 Commercial®, the CENTURY 21 Commercial Logo and C21 Commercial® are registered service marks owned by Century 21