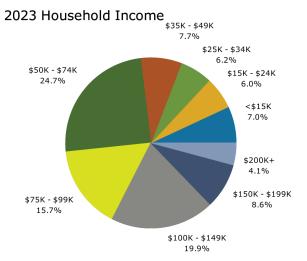

### DEMOGRAPHIC AND INCOME (RING: 5 MILE RADIUS)

### DEMOGRAPHIC AND INCOME (RING: 5 MILE RADIUS)

| Summary                                                                                                                                                |                                                                                                   | Census 2                                                                                                |                                                                                                                 | Census 202                                                                                                     |                                                                                          | 2023                                                                                                       |                                                                                          | 202                                                                           |
|--------------------------------------------------------------------------------------------------------------------------------------------------------|---------------------------------------------------------------------------------------------------|---------------------------------------------------------------------------------------------------------|-----------------------------------------------------------------------------------------------------------------|----------------------------------------------------------------------------------------------------------------|------------------------------------------------------------------------------------------|------------------------------------------------------------------------------------------------------------|------------------------------------------------------------------------------------------|-------------------------------------------------------------------------------|
| Population                                                                                                                                             |                                                                                                   |                                                                                                         | ,987                                                                                                            | 36,09                                                                                                          |                                                                                          | 41,748                                                                                                     |                                                                                          | 46,3                                                                          |
| Households                                                                                                                                             |                                                                                                   |                                                                                                         | ,869                                                                                                            | 15,38                                                                                                          |                                                                                          | 17,788                                                                                                     |                                                                                          | 19,8                                                                          |
| Families                                                                                                                                               |                                                                                                   |                                                                                                         | ,903                                                                                                            | 10,91                                                                                                          |                                                                                          | 11,963                                                                                                     |                                                                                          | 13,3                                                                          |
| Average Household Size                                                                                                                                 |                                                                                                   |                                                                                                         | 2.42                                                                                                            | 2.3                                                                                                            | 33                                                                                       | 2.33                                                                                                       |                                                                                          | 2.                                                                            |
| Owner Occupied Housing Units                                                                                                                           |                                                                                                   | 7                                                                                                       | ,386                                                                                                            | 12,26                                                                                                          | 57                                                                                       | 13,954                                                                                                     |                                                                                          | 14,9                                                                          |
| Renter Occupied Housing Units                                                                                                                          |                                                                                                   | 2                                                                                                       | ,483                                                                                                            | 3,11                                                                                                           | .3                                                                                       | 3,834                                                                                                      |                                                                                          | 4,9                                                                           |
| Median Age                                                                                                                                             |                                                                                                   |                                                                                                         | 37.6                                                                                                            | 47                                                                                                             | .2                                                                                       | 40.2                                                                                                       |                                                                                          | 40                                                                            |
| Trends: 2023-2028 Annual Rate                                                                                                                          |                                                                                                   |                                                                                                         | Area                                                                                                            |                                                                                                                |                                                                                          | State                                                                                                      |                                                                                          | Nation                                                                        |
| Population                                                                                                                                             |                                                                                                   |                                                                                                         | 2.11%                                                                                                           |                                                                                                                |                                                                                          | 0.53%                                                                                                      |                                                                                          | 0.30                                                                          |
| Households                                                                                                                                             |                                                                                                   |                                                                                                         | 2.25%                                                                                                           |                                                                                                                |                                                                                          | 0.68%                                                                                                      |                                                                                          | 0.49                                                                          |
| Families                                                                                                                                               |                                                                                                   |                                                                                                         | 2.15%                                                                                                           |                                                                                                                |                                                                                          | 0.60%                                                                                                      |                                                                                          | 0.44                                                                          |
| Owner HHs                                                                                                                                              |                                                                                                   |                                                                                                         | 1.37%                                                                                                           |                                                                                                                |                                                                                          | 0.78%                                                                                                      |                                                                                          | 0.66                                                                          |
| Median Household Income                                                                                                                                |                                                                                                   |                                                                                                         | 2.06%                                                                                                           |                                                                                                                |                                                                                          | 3.37%                                                                                                      |                                                                                          | 2.57                                                                          |
|                                                                                                                                                        |                                                                                                   |                                                                                                         |                                                                                                                 |                                                                                                                |                                                                                          | 2023                                                                                                       |                                                                                          | 20                                                                            |
| Households by Income                                                                                                                                   |                                                                                                   |                                                                                                         |                                                                                                                 | Nur                                                                                                            | mber                                                                                     | Percent                                                                                                    | Number                                                                                   | Perce                                                                         |
| <\$15,000                                                                                                                                              |                                                                                                   |                                                                                                         |                                                                                                                 | 1                                                                                                              | ,253                                                                                     | 7.0%                                                                                                       | 1,159                                                                                    | 5.8                                                                           |
| \$15,000 - \$24,999                                                                                                                                    |                                                                                                   |                                                                                                         |                                                                                                                 | 1                                                                                                              | ,062                                                                                     | 6.0%                                                                                                       | 976                                                                                      | 4.9                                                                           |
| \$25,000 - \$34,999                                                                                                                                    |                                                                                                   |                                                                                                         |                                                                                                                 | 1                                                                                                              | ,101                                                                                     | 6.2%                                                                                                       | 986                                                                                      | 5.0                                                                           |
| \$35,000 - \$49,999                                                                                                                                    |                                                                                                   |                                                                                                         |                                                                                                                 | 1                                                                                                              | ,373                                                                                     | 7.7%                                                                                                       | 1,396                                                                                    | 7.0                                                                           |
| \$50,000 - \$74,999                                                                                                                                    |                                                                                                   |                                                                                                         |                                                                                                                 | 4                                                                                                              | ,393                                                                                     | 24.7%                                                                                                      | 4,621                                                                                    | 23.2                                                                          |
| \$75,000 - \$99,999                                                                                                                                    |                                                                                                   |                                                                                                         |                                                                                                                 |                                                                                                                | ,801                                                                                     | 15.7%                                                                                                      | 2,956                                                                                    | 14.9                                                                          |
| \$100,000 - \$149,999                                                                                                                                  |                                                                                                   |                                                                                                         |                                                                                                                 |                                                                                                                | ,547                                                                                     | 19.9%                                                                                                      | 4,466                                                                                    | 22.                                                                           |
| \$150,000 - \$199,999                                                                                                                                  |                                                                                                   |                                                                                                         |                                                                                                                 |                                                                                                                | ,<br>,535                                                                                | 8.6%                                                                                                       | 2,266                                                                                    | 11.4                                                                          |
| \$200,000+                                                                                                                                             |                                                                                                   |                                                                                                         |                                                                                                                 |                                                                                                                | 722                                                                                      | 4.1%                                                                                                       | 1,057                                                                                    | 5.3                                                                           |
|                                                                                                                                                        |                                                                                                   |                                                                                                         |                                                                                                                 |                                                                                                                |                                                                                          |                                                                                                            |                                                                                          |                                                                               |
| Median Household Income                                                                                                                                |                                                                                                   |                                                                                                         |                                                                                                                 | \$72                                                                                                           | ,608                                                                                     |                                                                                                            | \$80,398                                                                                 |                                                                               |
| Average Household Income                                                                                                                               |                                                                                                   |                                                                                                         |                                                                                                                 | \$91                                                                                                           | ,705                                                                                     |                                                                                                            | \$105,043                                                                                |                                                                               |
| Per Capita Income                                                                                                                                      |                                                                                                   |                                                                                                         |                                                                                                                 | \$38                                                                                                           | ,890                                                                                     |                                                                                                            | \$44,894                                                                                 |                                                                               |
|                                                                                                                                                        | Cei                                                                                               | nsus 2010                                                                                               | Cen                                                                                                             | sus 2020                                                                                                       |                                                                                          | 2023                                                                                                       |                                                                                          | 20                                                                            |
| Population by Age                                                                                                                                      | Number                                                                                            | Percent                                                                                                 | Number                                                                                                          | Percent                                                                                                        | Number                                                                                   | Percent                                                                                                    | Number                                                                                   | Perce                                                                         |
| 0 - 4                                                                                                                                                  | 1,954                                                                                             | 8.1%                                                                                                    | 1,788                                                                                                           | 5.0%                                                                                                           | 2,747                                                                                    | 6.6%                                                                                                       | 2,997                                                                                    | 6.5                                                                           |
| 5 - 9                                                                                                                                                  | 1,489                                                                                             | 6.2%                                                                                                    | 1,954                                                                                                           | 5.4%                                                                                                           | 2,917                                                                                    | 7.0%                                                                                                       | 3,206                                                                                    | 6.9                                                                           |
| 10 - 14                                                                                                                                                | 1,327                                                                                             | 5.5%                                                                                                    | 1,975                                                                                                           | 5.5%                                                                                                           | 2,757                                                                                    | 6.6%                                                                                                       | 3,309                                                                                    | 7.1                                                                           |
| 15 - 19                                                                                                                                                | 1,119                                                                                             | 4.7%                                                                                                    | 1,492                                                                                                           | 4.1%                                                                                                           | 2,080                                                                                    | 5.0%                                                                                                       | 2,724                                                                                    | 5.9                                                                           |
| 20 - 24                                                                                                                                                | 1,173                                                                                             | 4.9%                                                                                                    | 1,493                                                                                                           | 4.1%                                                                                                           | 1,866                                                                                    | 4.5%                                                                                                       | 2,043                                                                                    | 4.4                                                                           |
| 25 - 34                                                                                                                                                | 4,002                                                                                             | 16.7%                                                                                                   | 4,226                                                                                                           | 11.7%                                                                                                          | 5,060                                                                                    | 12.1%                                                                                                      | 5,161                                                                                    | 11.1                                                                          |
| 35 - 44                                                                                                                                                | 3,269                                                                                             | 13.6%                                                                                                   | 4,333                                                                                                           | 12.0%                                                                                                          | 6,488                                                                                    | 15.5%                                                                                                      | 6,881                                                                                    | 14.9                                                                          |
|                                                                                                                                                        | -,                                                                                                |                                                                                                         |                                                                                                                 |                                                                                                                |                                                                                          |                                                                                                            | 5,791                                                                                    | 12.5                                                                          |
| 45 - 54                                                                                                                                                | 3.027                                                                                             | 12.6%                                                                                                   |                                                                                                                 | 10.1%                                                                                                          | 4,676                                                                                    | 11.2%                                                                                                      | 3./91                                                                                    |                                                                               |
| 45 - 54<br>55 - 64                                                                                                                                     | 3,027<br>3,462                                                                                    | 12.6%<br>14.4%                                                                                          | 3,656                                                                                                           | 10.1%<br>15.1%                                                                                                 | 4,676<br>4,989                                                                           | 11.2%<br>11.9%                                                                                             |                                                                                          | 10.2                                                                          |
| 55 - 64                                                                                                                                                | 3,462                                                                                             | 14.4%                                                                                                   | 3,656<br>5,461                                                                                                  | 15.1%                                                                                                          | 4,989                                                                                    | 11.9%                                                                                                      | 4,734                                                                                    |                                                                               |
| 55 - 64<br>65 - 74                                                                                                                                     | 3,462<br>2,172                                                                                    | 14.4%<br>9.1%                                                                                           | 3,656<br>5,461<br>6,716                                                                                         | 15.1%<br>18.6%                                                                                                 | 4,989<br>5,337                                                                           | 11.9%<br>12.8%                                                                                             | 4,734<br>5,246                                                                           | 11.3                                                                          |
| 55 - 64<br>65 - 74<br>75 - 84                                                                                                                          | 3,462<br>2,172<br>748                                                                             | 14.4%<br>9.1%<br>3.1%                                                                                   | 3,656<br>5,461<br>6,716<br>2,463                                                                                | 15.1%<br>18.6%<br>6.8%                                                                                         | 4,989<br>5,337<br>2,272                                                                  | 11.9%<br>12.8%<br>5.4%                                                                                     | 4,734<br>5,246<br>3,462                                                                  | 10.2<br>11.3<br>7.5                                                           |
| 55 - 64<br>65 - 74                                                                                                                                     | 3,462<br>2,172<br>748<br>246                                                                      | 14.4%<br>9.1%<br>3.1%<br>1.0%                                                                           | 3,656<br>5,461<br>6,716<br>2,463<br>538                                                                         | 15.1%<br>18.6%<br>6.8%<br>1.5%                                                                                 | 4,989<br>5,337                                                                           | 11.9%<br>12.8%<br>5.4%<br>1.3%                                                                             | 4,734<br>5,246                                                                           | 11.3<br>7.5<br>1.7                                                            |
| 55 - 64<br>65 - 74<br>75 - 84<br>85+                                                                                                                   | 3,462<br>2,172<br>748<br>246<br><b>Ce</b> l                                                       | 14.4%<br>9.1%<br>3.1%<br>1.0%<br>nsus 2010                                                              | 3,656<br>5,461<br>6,716<br>2,463<br>538<br><b>Cen</b>                                                           | 15.1%<br>18.6%<br>6.8%<br>1.5%<br>sus 2020                                                                     | 4,989<br>5,337<br>2,272<br>560                                                           | 11.9%<br>12.8%<br>5.4%<br>1.3%<br><b>2023</b>                                                              | 4,734<br>5,246<br>3,462<br>780                                                           | 11.3<br>7.5<br>1.7<br><b>20</b> 3                                             |
| 55 - 64<br>65 - 74<br>75 - 84<br>85+<br>Race and Ethnicity                                                                                             | 3,462<br>2,172<br>748<br>246<br><b>Cei</b><br>Number                                              | 14.4%<br>9.1%<br>3.1%<br>1.0%<br>Percent                                                                | 3,656<br>5,461<br>6,716<br>2,463<br>538<br><b>Cen</b><br>Number                                                 | 15.1%<br>18.6%<br>6.8%<br>1.5%<br>sus 2020<br>Percent                                                          | 4,989<br>5,337<br>2,272<br>560<br>Number                                                 | 11.9%<br>12.8%<br>5.4%<br>1.3%<br><b>2023</b><br>Percent                                                   | 4,734<br>5,246<br>3,462<br>780<br>Number                                                 | 11.3<br>7.5<br>1.7<br><b>20</b> 2<br>Perce                                    |
| 55 - 64<br>65 - 74<br>75 - 84<br>85+<br>Race and Ethnicity<br>White Alone                                                                              | 3,462<br>2,172<br>748<br>246<br><b>Cei</b><br>Number<br>18,357                                    | 14.4%<br>9.1%<br>3.1%<br>1.0%<br>nsus 2010<br>Percent<br>76.5%                                          | 3,656<br>5,461<br>6,716<br>2,463<br>538<br><b>Cen</b><br>Number<br>27,557                                       | 15.1%<br>18.6%<br>6.8%<br>1.5%<br>sus 2020<br>Percent<br>76.3%                                                 | 4,989<br>5,337<br>2,272<br>560<br>Number<br>31,885                                       | 11.9%<br>12.8%<br>5.4%<br>1.3%<br><b>2023</b><br>Percent<br>76.4%                                          | 4,734<br>5,246<br>3,462<br>780<br>Number<br>35,389                                       | 11.3<br>7.5<br>1.7<br><b>20</b><br>Perce<br>76.4                              |
| 55 - 64<br>65 - 74<br>75 - 84<br>85+<br>Race and Ethnicity<br>White Alone<br>Black Alone                                                               | 3,462<br>2,172<br>748<br>246<br><b>Cei</b><br>Number<br>18,357<br>3,814                           | 14.4%<br>9.1%<br>3.1%<br>1.0%<br>nsus 2010<br>Percent<br>76.5%<br>15.9%                                 | 3,656<br>5,461<br>6,716<br>2,463<br>538<br><b>Cen</b><br>Number<br>27,557<br>4,307                              | 15.1%<br>18.6%<br>6.8%<br>1.5%<br><b>sus 2020</b><br>Percent<br>76.3%<br>11.9%                                 | 4,989<br>5,337<br>2,272<br>560<br>Number<br>31,885<br>4,940                              | 11.9%<br>12.8%<br>5.4%<br>1.3%<br><b>2023</b><br>Percent<br>76.4%<br>11.8%                                 | 4,734<br>5,246<br>3,462<br>780<br>Number<br>35,389<br>5,366                              | 11.3<br>7.5<br>1.7<br><b>20</b><br>Perce<br>76.4<br>11.6                      |
| 55 - 64<br>65 - 74<br>75 - 84<br>85+<br>Race and Ethnicity<br>White Alone<br>Black Alone<br>American Indian Alone                                      | 3,462<br>2,172<br>748<br>246<br><b>Cei</b><br>Number<br>18,357<br>3,814<br>199                    | 14.4%<br>9.1%<br>3.1%<br>1.0%<br>nsus 2010<br>Percent<br>76.5%<br>15.9%<br>0.8%                         | 3,656<br>5,461<br>6,716<br>2,463<br>538<br><b>Cen</b><br>Number<br>27,557<br>4,307<br>262                       | 15.1%<br>18.6%<br>6.8%<br>1.5%<br>sus 2020<br>Percent<br>76.3%<br>11.9%<br>0.7%                                | 4,989<br>5,337<br>2,272<br>560<br>Number<br>31,885<br>4,940<br>320                       | 11.9%<br>12.8%<br>5.4%<br>1.3%<br><b>2023</b><br>Percent<br>76.4%<br>11.8%<br>0.8%                         | 4,734<br>5,246<br>3,462<br>780<br>Number<br>35,389<br>5,366<br>378                       | 11.3<br>7.5<br>1.7<br><b>20</b><br>Perce<br>76.4<br>11.6                      |
| 55 - 64 65 - 74 75 - 84 85+  Race and Ethnicity White Alone Black Alone American Indian Alone Asian Alone                                              | 3,462<br>2,172<br>748<br>246<br><b>Cei</b><br>Number<br>18,357<br>3,814<br>199<br>251             | 14.4%<br>9.1%<br>3.1%<br>1.0%<br>nsus 2010<br>Percent<br>76.5%<br>15.9%<br>0.8%<br>1.0%                 | 3,656<br>5,461<br>6,716<br>2,463<br>538<br><b>Cen</b><br>Number<br>27,557<br>4,307<br>262<br>369                | 15.1%<br>18.6%<br>6.8%<br>1.5%<br><b>sus 2020</b><br>Percent<br>76.3%<br>11.9%<br>0.7%<br>1.0%                 | 4,989<br>5,337<br>2,272<br>560<br>Number<br>31,885<br>4,940<br>320<br>445                | 11.9%<br>12.8%<br>5.4%<br>1.3%<br><b>2023</b><br>Percent<br>76.4%<br>11.8%<br>0.8%<br>1.1%                 | 4,734<br>5,246<br>3,462<br>780<br>Number<br>35,389<br>5,366<br>378<br>526                | 11.3<br>7.5<br>1.7<br><b>20</b><br>Perce<br>76.4<br>11.6<br>0.8               |
| 55 - 64 65 - 74 75 - 84 85+  Race and Ethnicity White Alone Black Alone American Indian Alone Asian Alone Pacific Islander Alone                       | 3,462<br>2,172<br>748<br>246<br><b>Cei</b><br>Number<br>18,357<br>3,814<br>199<br>251<br>4        | 14.4%<br>9.1%<br>3.1%<br>1.0%<br>nsus 2010<br>Percent<br>76.5%<br>15.9%<br>0.8%<br>1.0%<br>0.0%         | 3,656<br>5,461<br>6,716<br>2,463<br>538<br><b>Cen</b><br>Number<br>27,557<br>4,307<br>262<br>369<br>38          | 15.1%<br>18.6%<br>6.8%<br>1.5%<br><b>sus 2020</b><br>Percent<br>76.3%<br>11.9%<br>0.7%<br>1.0%<br>0.1%         | 4,989<br>5,337<br>2,272<br>560<br>Number<br>31,885<br>4,940<br>320<br>445<br>53          | 11.9%<br>12.8%<br>5.4%<br>1.3%<br><b>2023</b><br>Percent<br>76.4%<br>11.8%<br>0.8%<br>1.1%<br>0.1%         | 4,734<br>5,246<br>3,462<br>780<br>Number<br>35,389<br>5,366<br>378<br>526<br>73          | 11.3<br>7.5<br>1.7<br><b>20</b><br>Perce<br>76.4<br>11.6<br>0.8<br>1.1        |
| 55 - 64 65 - 74 75 - 84 85+  Race and Ethnicity White Alone Black Alone American Indian Alone Asian Alone Pacific Islander Alone Some Other Race Alone | 3,462<br>2,172<br>748<br>246<br><b>Cei</b><br>Number<br>18,357<br>3,814<br>199<br>251<br>4<br>782 | 14.4%<br>9.1%<br>3.1%<br>1.0%<br>nsus 2010<br>Percent<br>76.5%<br>15.9%<br>0.8%<br>1.0%<br>0.0%<br>3.3% | 3,656<br>5,461<br>6,716<br>2,463<br>538<br><b>Cen</b><br>Number<br>27,557<br>4,307<br>262<br>369<br>38<br>1,213 | 15.1%<br>18.6%<br>6.8%<br>1.5%<br><b>sus 2020</b><br>Percent<br>76.3%<br>11.9%<br>0.7%<br>1.0%<br>0.1%<br>3.4% | 4,989<br>5,337<br>2,272<br>560<br>Number<br>31,885<br>4,940<br>320<br>445<br>53<br>1,393 | 11.9%<br>12.8%<br>5.4%<br>1.3%<br><b>2023</b><br>Percent<br>76.4%<br>11.8%<br>0.8%<br>1.1%<br>0.1%<br>3.3% | 4,734<br>5,246<br>3,462<br>780<br>Number<br>35,389<br>5,366<br>378<br>526<br>73<br>1,547 | 11.3<br>7.5<br>1.7<br><b>20</b><br>Perce<br>76.4<br>11.6<br>0.8<br>1.1<br>0.2 |
| 55 - 64 65 - 74 75 - 84 85+  Race and Ethnicity White Alone Black Alone American Indian Alone Asian Alone Pacific Islander Alone                       | 3,462<br>2,172<br>748<br>246<br><b>Cei</b><br>Number<br>18,357<br>3,814<br>199<br>251<br>4        | 14.4%<br>9.1%<br>3.1%<br>1.0%<br>nsus 2010<br>Percent<br>76.5%<br>15.9%<br>0.8%<br>1.0%<br>0.0%         | 3,656<br>5,461<br>6,716<br>2,463<br>538<br><b>Cen</b><br>Number<br>27,557<br>4,307<br>262<br>369<br>38          | 15.1%<br>18.6%<br>6.8%<br>1.5%<br><b>sus 2020</b><br>Percent<br>76.3%<br>11.9%<br>0.7%<br>1.0%<br>0.1%         | 4,989<br>5,337<br>2,272<br>560<br>Number<br>31,885<br>4,940<br>320<br>445<br>53          | 11.9%<br>12.8%<br>5.4%<br>1.3%<br><b>2023</b><br>Percent<br>76.4%<br>11.8%<br>0.8%<br>1.1%<br>0.1%         | 4,734<br>5,246<br>3,462<br>780<br>Number<br>35,389<br>5,366<br>378<br>526<br>73          | 11.3<br>7.5<br>1.7<br><b>20</b><br>Perce<br>76.4<br>11.6<br>0.8<br>1.1        |