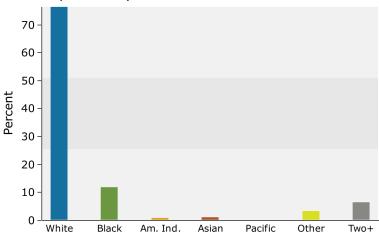

### 2023 Population by Race

2023 Percent Hispanic Origin: 7.3%

Source: Esri forecasts for 2023 and 2028. U.S. Census Bureau 2020 decennial Census in 2020 geographies.