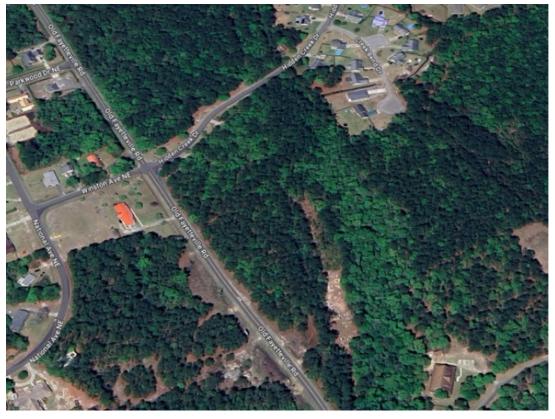

s and use of these images without the express written consent of the owner is prohibited.

### **PROPERTY OVERVIEW**

An exceptional investment opportunity at 1105 Hidden Creek Dr., Leland, NC. This 17.51-acre site has received site plan approval from Brunswick County for 180 multifamily units, making it ideal for an upscale residential development. Additionally, the property includes 2 acres of prime commercial space, perfect for retail or mixed-use development. Essential utilities, including water and sewer connections, are conveniently located at the street. Seize this chance to develop a versatile and highly desirable property in a rapidly growing area.



1105 Hidden Creek Dr, Leland, NC 28451





1105 Hidden Creek Dr, Leland, NC 28451

## 1105 Hidden Creek Dr, Leland, NC 28451









# 105 HIDDEN CREEK DR

1105 Hidden Creek Dr, Leland, NC 28451

# 105 HIDDEN CREIN INS Hidden Creek Dr, Leland, NC 28451





### LOCATION/STUDY AREA MAP (RING: 5 MILE RADIUS)



### INFOGRAPHIC: KEY FACTS (RING: 5 MILE RADIUS)



### INFOGRAPHIC: COMMUNITY PROFILE (RING: 5 MILE RADIUS)



### INFOGRAPHIC: POPULATION TRENDS (RING: 5 MILE RADIUS)



### DEMOGRAPHIC AND INCOME (RING: 5 MILE RADIUS)

| Summary                                                                                                                                                |                                                                                                   | Census 2                                                                                                |