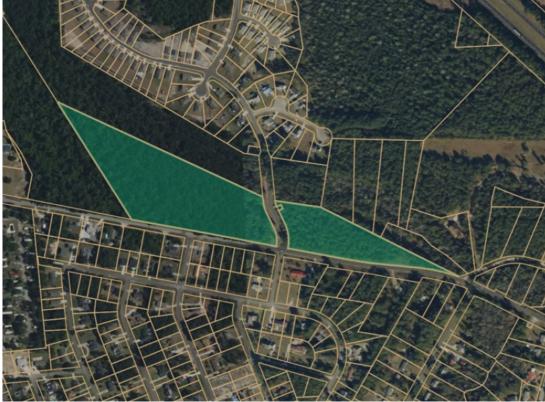

### **AERIAL ANNOTATION MAP**

### **PROPERTY OVERVIEW**

An exceptional investment opportunity at 1105 Hidden Creek Dr., Leland, NC. This 17.51-acre site has received site plan approval from Brunswick County for 180 multifamily units, making it ideal for an upscale residential development. Additionally, the property includes 2 acres of prime commercial space, perfect for retail or mixed-use development. Essential utilities, including water and sewer connections, are conveniently located at the street. Seize this chance to develop a versatile and highly desirable property in a rapidly growing area.