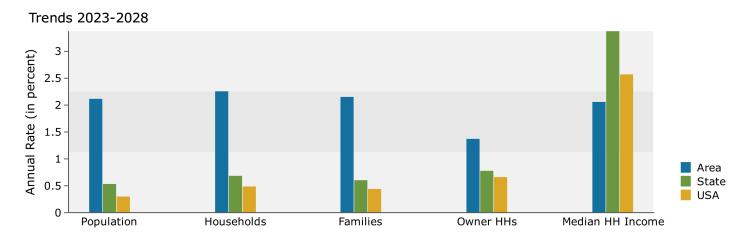

### DEMOGRAPHIC AND INCOME (RING: 5 MILE RADIUS)

| Summary                                                                                                                                                |                                                                                                   | Census 2                                                                                                |                                                                                                                 | Census 202                                                                                                     |                                                                                          | 2023                                                                                                       |                                                                                          | 202                                                                           |
|--------------------------------------------------------------------------------------------------------------------------------------------------------|---------------------------------------------------------------------------------------------------|---------------------------------------------------------------------------------------------------------|-----------------------------------------------------------------------------------------------------------------|----------------------------------------------------------------------------------------------------------------|------------------------------------------------------------------------------------------|------------------------------------------------------------------------------------------------------------|------------------------------------------------------------------------------------------|-------------------------------------------------------------------------------|
| Population                                                                                                                                             |                                                                                                   |                                                                                                         | ,987                                                                                                            | 36,09                                                                                                          |                                                                                          | 41,748                                                                                                     |                                                                                          | 46,3                                                                          |
| Households                                                                                                                                             |                                                                                                   |                                                                                                         | ,869                                                                                                            | 15,38                                                                                                          |                                                                                          | 17,788                                                                                                     |                                                                                          | 19,8                                                                          |
| Families                                                                                                                                               |                                                                                                   |                                                                                                         | ,903                                                                                                            | 10,91                                                                                                          |                                                                                          | 11,963                                                                                                     |                                                                                          | 13,3                                                                          |
| Average Household Size                                                                                                                                 |                                                                                                   |                                                                                                         | 2.42                                                                                                            | 2.3                                                                                                            | 33                                                                                       | 2.33                                                                                                       |                                                                                          | 2.                                                                            |
| Owner Occupied Housing Units                                                                                                                           |                                                                                                   | 7                                                                                                       | ,386                                                                                                            | 12,26                                                                                                          | 57                                                                                       | 13,954                                                                                                     |                                                                                          | 14,9                                                                          |
| Renter Occupied Housing Units                                                                                                                          |                                                                                                   | 2                                                                                                       | ,483                                                                                                            | 3,11                                                                                                           | .3                                                                                       | 3,834                                                                                                      |                                                                                          | 4,9                                                                           |
| Median Age                                                                                                                                             |                                                                                                   |                                                                                                         | 37.6                                                                                                            | 47                                                                                                             | .2                                                                                       | 40.2                                                                                                       |                                                                                          | 40                                                                            |
| Trends: 2023-2028 Annual Rate                                                                                                                          |                                                                                                   |                                                                                                         | Area                                                                                                            |                                                                                                                |                                                                                          | State                                                                                                      |                                                                                          | Nation                                                                        |
| Population                                                                                                                                             |                                                                                                   |                                                                                                         | 2.11%                                                                                                           |                                                                                                                |                                                                                          | 0.53%                                                                                                      |                                                                                          | 0.30                                                                          |
| Households                                                                                                                                             |                                                                                                   |                                                                                                         | 2.25%                                                                                                           |                                                                                                                |                                                                                          | 0.68%                                                                                                      |                                                                                          | 0.49                                                                          |
| Families                                                                                                                                               |                                                                                                   |                                                                                                         | 2.15%                                                                                                           |                                                                                                                |                                                                                          | 0.60%                                                                                                      |                                                                                          | 0.44                                                                          |
| Owner HHs                                                                                                                                              |                                                                                                   |                                                                                                         | 1.37%                                                                                                           |                                                                                                                |                                                                                          | 0.78%                                                                                                      |                                                                                          | 0.66                                                                          |
| Median Household Income                                                                                                                                |                                                                                                   |                                                                                                         | 2.06%                                                                                                           |                                                                                                                |                                                                                          | 3.37%                                                                                                      |                                                                                          | 2.57                                                                          |
|                                                                                                                                                        |                                                                                                   |                                                                                                         |                                                                                                                 |                                                                                                                |                                                                                          | 2023                                                                                                       |                                                                                          | 20                                                                            |
| Households by Income                                                                                                                                   |                                                                                                   |                                                                                                         |                                                                                                                 | Nur                                                                                                            | mber                                                                                     | Percent                                                                                                    | Number                                                                                   | Perce                                                                         |
| <\$15,000                                                                                                                                              |                                                                                                   |                                                                                                         |                                                                                                                 | 1                                                                                                              | ,253                                                                                     | 7.0%                                                                                                       | 1,159                                                                                    | 5.8                                                                           |
| \$15,000 - \$24,999                                                                                                                                    |                                                                                                   |                                                                                                         |                                                                                                                 | 1                                                                                                              | ,062                                                                                     | 6.0%                                                                                                       | 976                                                                                      | 4.9                                                                           |
| \$25,000 - \$34,999                                                                                                                                    |                                                                                                   |                                                                                                         |                                                                                                                 | 1                                                                                                              | ,101                                                                                     | 6.2%                                                                                                       | 986                                                                                      | 5.0                                                                           |
| \$35,000 - \$49,999                                                                                                                                    |                                                                                                   |                                                                                                         |                                                                                                                 | 1                                                                                                              | ,373                                                                                     | 7.7%                                                                                                       | 1,396                                                                                    | 7.0                                                                           |
| \$50,000 - \$74,999                                                                                                                                    |                                                                                                   |                                                                                                         |                                                                                                                 | 4                                                                                                              | ,393                                                                                     | 24.7%                                                                                                      | 4,621                                                                                    | 23.2                                                                          |
| \$75,000 - \$99,999                                                                                                                                    |                                                                                                   |                                                                                                         |                                                                                                                 |                                                                                                                | ,801                                                                                     | 15.7%                                                                                                      | 2,956                                                                                    | 14.9                                                                          |
| \$100,000 - \$149,999                                                                                                                                  |                                                                                                   |                                                                                                         |                                                                                                                 |                                                                                                                | ,547                                                                                     | 19.9%                                                                                                      | 4,466                                                                                    | 22.                                                                           |
| \$150,000 - \$199,999                                                                                                                                  |                                                                                                   |                                                                                                         |                                                                                                                 |                                                                                                                | ,<br>,535                                                                                | 8.6%                                                                                                       | 2,266                                                                                    | 11.4                                                                          |
| \$200,000+                                                                                                                                             |                                                                                                   |                                                                                                         |                                                                                                                 |                                                                                                                | 722                                                                                      | 4.1%                                                                                                       | 1,057                                                                                    | 5.3                                                                           |
|                                                                                                                                                        |                                                                                                   |                                                                                                         |                                                                                                                 |                                                                                                                |                                                                                          |                                                                                                            |                                                                                          |                                                                               |
| Median Household Income                                                                                                                                |                                                                                                   |                                                                                                         |                                                                                                                 | \$72                                                                                                           | ,608                                                                                     |                                                                                                            | \$80,398                                                                                 |                                                                               |
| Average Household Income                                                                                                                               |                                                                                                   |                                                                                                         |                                                                                                                 | \$91                                                                                                           | ,705                                                                                     |                                                                                                            | \$105,043                                                                                |                                                                               |
| Per Capita Income                                                                                                                                      |                                                                                                   |                                                                                                         |                                                                                                                 | \$38                                                                                                           | ,890                                                                                     |                                                                                                            | \$44,894                                                                                 |                                                                               |
|                                                                                                                                                        | Cei                                                                                               | nsus 2010                                                                                               | Cen                                                                                                             | sus 2020                                                                                                       |                                                                                          | 2023                                                                                                       |                                                                                          | 20                                                                            |
| Population by Age                                                                                                                                      | Number                                                                                            | Percent                                                                                                 | Number                                                                                                          | Percent                                                                                                        | Number                                                                                   | Percent                                                                                                    | Number                                                                                   | Perce                                                                         |
| 0 - 4                                                                                                                                                  | 1,954                                                                                             | 8.1%                                                                                                    | 1,788                                                                                                           | 5.0%                                                                                                           | 2,747                                                                                    | 6.6%                                                                                                       | 2,997                                                                                    | 6.5                                                                           |
| 5 - 9                                                                                                                                                  | 1,489                                                                                             | 6.2%                                                                                                    | 1,954                                                                                                           | 5.4%                                                                                                           | 2,917                                                                                    | 7.0%                                                                                                       | 3,206                                                                                    | 6.9                                                                           |
| 10 - 14                                                                                                                                                | 1,327                                                                                             | 5.5%                                                                                                    | 1,975                                                                                                           | 5.5%                                                                                                           | 2,757                                                                                    | 6.6%                                                                                                       | 3,309                                                                                    | 7.1                                                                           |
| 15 - 19                                                                                                                                                | 1,119                                                                                             | 4.7%                                                                                                    | 1,492                                                                                                           | 4.1%                                                                                                           | 2,080                                                                                    | 5.0%                                                                                                       | 2,724                                                                                    | 5.9                                                                           |
| 20 - 24                                                                                                                                                | 1,173                                                                                             | 4.9%                                                                                                    | 1,493                                                                                                           | 4.1%                                                                                                           | 1,866                                                                                    | 4.5%                                                                                                       | 2,043                                                                                    | 4.4                                                                           |
| 25 - 34                                                                                                                                                | 4,002                                                                                             | 16.7%                                                                                                   | 4,226                                                                                                           | 11.7%                                                                                                          | 5,060                                                                                    | 12.1%                                                                                                      | 5,161                                                                                    | 11.1                                                                          |
| 35 - 44                                                                                                                                                | 3,269                                                                                             | 13.6%                                                                                                   | 4,333                                                                                                           | 12.0%                                                                                                          | 6,488                                                                                    | 15.5%                                                                                                      | 6,881                                                                                    | 14.9                                                                          |
|                                                                                                                                                        | -,                                                                                                |                                                                                                         |                                                                                                                 |                                                                                                                |                                                                                          |                                                                                                            | 5,791                                                                                    | 12.5                                                                          |
| 45 - 54                                                                                                                                                | 3.027                                                                                             | 12.6%                                                                                                   |                                                                                                                 | 10.1%                                                                                                          | 4,676                                                                                    | 11.2%                                                                                                      | 3./91                                                                                    |                                                                               |
| 45 - 54<br>55 - 64                                                                                                                                     | 3,027<br>3,462                                                                                    | 12.6%<br>14.4%                                                                                          | 3,656                                                                                                           | 10.1%<br>15.1%                                                                                                 | 4,676<br>4,989                                                                           | 11.2%<br>11.9%                                                                                             |                                                                                          | 10.2                                                                          |
| 55 - 64                                                                                                                                                | 3,462                                                                                             | 14.4%                                                                                                   | 3,656<br>5,461                                                                                                  | 15.1%                                                                                                          | 4,989                                                                                    | 11.9%                                                                                                      | 4,734                                                                                    |                                                                               |
| 55 - 64<br>65 - 74                                                                                                                                     | 3,462<br>2,172                                                                                    | 14.4%<br>9.1%                                                                                           | 3,656<br>5,461<br>6,716                                                                                         | 15.1%<br>18.6%                                                                                                 | 4,989<br>5,337                                                                           | 11.9%<br>12.8%                                                                                             | 4,734<br>5,246                                                                           | 11.3                                                                          |
| 55 - 64<br>65 - 74<br>75 - 84                                                                                                                          | 3,462<br>2,172<br>748                                                                             | 14.4%<br>9.1%<br>3.1%                                                                                   | 3,656<br>5,461<br>6,716<br>2,463                                                                                | 15.1%<br>18.6%<br>6.8%                                                                                         | 4,989<br>5,337<br>2,272                                                                  | 11.9%<br>12.8%<br>5.4%                                                                                     | 4,734<br>5,246<br>3,462                                                                  | 10.2<br>11.3<br>7.5                                                           |
| 55 - 64<br>65 - 74                                                                                                                                     | 3,462<br>2,172<br>748<br>246                                                                      | 14.4%<br>9.1%<br>3.1%<br>1.0%                                                                           | 3,656<br>5,461<br>6,716<br>2,463<br>538                                                                         | 15.1%<br>18.6%<br>6.8%<br>1.5%                                                                                 | 4,989<br>5,337                                                                           | 11.9%<br>12.8%<br>5.4%<br>1.3%                                                                             | 4,734<br>5,246                                                                           | 11.3<br>7.5<br>1.7                                                            |
| 55 - 64<br>65 - 74<br>75 - 84<br>85+                                                                                                                   | 3,462<br>2,172<br>748<br>246<br><b>Ce</b> l                                                       | 14.4%<br>9.1%<br>3.1%<br>1.0%<br>nsus 2010                                                              | 3,656<br>5,461<br>6,716<br>2,463<br>538<br><b>Cen</b>                                                           | 15.1%<br>18.6%<br>6.8%<br>1.5%<br>sus 2020                                                                     | 4,989<br>5,337<br>2,272<br>560                                                           | 11.9%<br>12.8%<br>5.4%<br>1.3%<br><b>2023</b>                                                              | 4,734<br>5,246<br>3,462<br>780                                                           | 11.3<br>7.5<br>1.7<br><b>20</b> 3                                             |
| 55 - 64<br>65 - 74<br>75 - 84<br>85+<br>Race and Ethnicity                                                                                             | 3,462<br>2,172<br>748<br>246<br><b>Cei</b><br>Number                                              | 14.4%<br>9.1%<br>3.1%<br>1.0%<br>Percent                                                                | 3,656<br>5,461<br>6,716<br>2,463<br>538<br><b>Cen</b><br>Number                                                 | 15.1%<br>18.6%<br>6.8%<br>1.5%<br>sus 2020<br>Percent                                                          | 4,989<br>5,337<br>2,272<br>560<br>Number                                                 | 11.9%<br>12.8%<br>5.4%<br>1.3%<br><b>2023</b><br>Percent                                                   | 4,734<br>5,246<br>3,462<br>780<br>Number                                                 | 11.3<br>7.5<br>1.7<br><b>20</b> 2<br>Perce                                    |
| 55 - 64<br>65 - 74<br>75 - 84<br>85+<br>Race and Ethnicity<br>White Alone                                                                              | 3,462<br>2,172<br>748<br>246<br><b>Cei</b><br>Number<br>18,357                                    | 14.4%<br>9.1%<br>3.1%<br>1.0%<br>nsus 2010<br>Percent<br>76.5%                                          | 3,656<br>5,461<br>6,716<br>2,463<br>538<br><b>Cen</b><br>Number<br>27,557                                       | 15.1%<br>18.6%<br>6.8%<br>1.5%<br>sus 2020<br>Percent<br>76.3%                                                 | 4,989<br>5,337<br>2,272<br>560<br>Number<br>31,885                                       | 11.9%<br>12.8%<br>5.4%<br>1.3%<br><b>2023</b><br>Percent<br>76.4%                                          | 4,734<br>5,246<br>3,462<br>780<br>Number<br>35,389                                       | 11.3<br>7.5<br>1.7<br><b>20</b><br>Perce<br>76.4                              |
| 55 - 64<br>65 - 74<br>75 - 84<br>85+<br>Race and Ethnicity<br>White Alone<br>Black Alone                                                               | 3,462<br>2,172<br>748<br>246<br><b>Cei</b><br>Number<br>18,357<br>3,814                           | 14.4%<br>9.1%<br>3.1%<br>1.0%<br>nsus 2010<br>Percent<br>76.5%<br>15.9%                                 | 3,656<br>5,461<br>6,716<br>2,463<br>538<br><b>Cen</b><br>Number<br>27,557<br>4,307                              | 15.1%<br>18.6%<br>6.8%<br>1.5%<br><b>sus 2020</b><br>Percent<br>76.3%<br>11.9%                                 | 4,989<br>5,337<br>2,272<br>560<br>Number<br>31,885<br>4,940                              | 11.9%<br>12.8%<br>5.4%<br>1.3%<br><b>2023</b><br>Percent<br>76.4%<br>11.8%                                 | 4,734<br>5,246<br>3,462<br>780<br>Number<br>35,389<br>5,366                              | 11.3<br>7.5<br>1.7<br><b>20</b><br>Perce<br>76.4<br>11.6                      |
| 55 - 64<br>65 - 74<br>75 - 84<br>85+<br>Race and Ethnicity<br>White Alone<br>Black Alone<br>American Indian Alone                                      | 3,462<br>2,172<br>748<br>246<br><b>Cei</b><br>Number<br>18,357<br>3,814<br>199                    | 14.4%<br>9.1%<br>3.1%<br>1.0%<br>nsus 2010<br>Percent<br>76.5%<br>15.9%<br>0.8%                         | 3,656<br>5,461<br>6,716<br>2,463<br>538<br><b>Cen</b><br>Number<br>27,557<br>4,307<br>262                       | 15.1%<br>18.6%<br>6.8%<br>1.5%<br>sus 2020<br>Percent<br>76.3%<br>11.9%<br>0.7%                                | 4,989<br>5,337<br>2,272<br>560<br>Number<br>31,885<br>4,940<br>320                       | 11.9%<br>12.8%<br>5.4%<br>1.3%<br><b>2023</b><br>Percent<br>76.4%<br>11.8%<br>0.8%                         | 4,734<br>5,246<br>3,462<br>780<br>Number<br>35,389<br>5,366<br>378                       | 11.3<br>7.5<br>1.7<br><b>20</b><br>Perce<br>76.4<br>11.6                      |
| 55 - 64 65 - 74 75 - 84 85+  Race and Ethnicity White Alone Black Alone American Indian Alone Asian Alone                                              | 3,462<br>2,172<br>748<br>246<br><b>Cei</b><br>Number<br>18,357<br>3,814<br>199<br>251             | 14.4%<br>9.1%<br>3.1%<br>1.0%<br>nsus 2010<br>Percent<br>76.5%<br>15.9%<br>0.8%<br>1.0%                 | 3,656<br>5,461<br>6,716<br>2,463<br>538<br><b>Cen</b><br>Number<br>27,557<br>4,307<br>262<br>369                | 15.1%<br>18.6%<br>6.8%<br>1.5%<br><b>sus 2020</b><br>Percent<br>76.3%<br>11.9%<br>0.7%<br>1.0%                 | 4,989<br>5,337<br>2,272<br>560<br>Number<br>31,885<br>4,940<br>320<br>445                | 11.9%<br>12.8%<br>5.4%<br>1.3%<br><b>2023</b><br>Percent<br>76.4%<br>11.8%<br>0.8%<br>1.1%                 | 4,734<br>5,246<br>3,462<br>780<br>Number<br>35,389<br>5,366<br>378<br>526                | 11.3<br>7.5<br>1.7<br><b>20</b><br>Perce<br>76.4<br>11.6<br>0.8               |
| 55 - 64 65 - 74 75 - 84 85+  Race and Ethnicity White Alone Black Alone American Indian Alone Asian Alone Pacific Islander Alone                       | 3,462<br>2,172<br>748<br>246<br><b>Cei</b><br>Number<br>18,357<br>3,814<br>199<br>251<br>4        | 14.4%<br>9.1%<br>3.1%<br>1.0%<br>nsus 2010<br>Percent<br>76.5%<br>15.9%<br>0.8%<br>1.0%<br>0.0%         | 3,656<br>5,461<br>6,716<br>2,463<br>538<br><b>Cen</b><br>Number<br>27,557<br>4,307<br>262<br>369<br>38          | 15.1%<br>18.6%<br>6.8%<br>1.5%<br><b>sus 2020</b><br>Percent<br>76.3%<br>11.9%<br>0.7%<br>1.0%<br>0.1%         | 4,989<br>5,337<br>2,272<br>560<br>Number<br>31,885<br>4,940<br>320<br>445<br>53          | 11.9%<br>12.8%<br>5.4%<br>1.3%<br><b>2023</b><br>Percent<br>76.4%<br>11.8%<br>0.8%<br>1.1%<br>0.1%         | 4,734<br>5,246<br>3,462<br>780<br>Number<br>35,389<br>5,366<br>378<br>526<br>73          | 11.3<br>7.5<br>1.7<br><b>20</b><br>Perce<br>76.4<br>11.6<br>0.8<br>1.1        |
| 55 - 64 65 - 74 75 - 84 85+  Race and Ethnicity White Alone Black Alone American Indian Alone Asian Alone Pacific Islander Alone Some Other Race Alone | 3,462<br>2,172<br>748<br>246<br><b>Cei</b><br>Number<br>18,357<br>3,814<br>199<br>251<br>4<br>782 | 14.4%<br>9.1%<br>3.1%<br>1.0%<br>nsus 2010<br>Percent<br>76.5%<br>15.9%<br>0.8%<br>1.0%<br>0.0%<br>3.3% | 3,656<br>5,461<br>6,716<br>2,463<br>538<br><b>Cen</b><br>Number<br>27,557<br>4,307<br>262<br>369<br>38<br>1,213 | 15.1%<br>18.6%<br>6.8%<br>1.5%<br><b>sus 2020</b><br>Percent<br>76.3%<br>11.9%<br>0.7%<br>1.0%<br>0.1%<br>3.4% | 4,989<br>5,337<br>2,272<br>560<br>Number<br>31,885<br>4,940<br>320<br>445<br>53<br>1,393 | 11.9%<br>12.8%<br>5.4%<br>1.3%<br><b>2023</b><br>Percent<br>76.4%<br>11.8%<br>0.8%<br>1.1%<br>0.1%<br>3.3% | 4,734<br>5,246<br>3,462<br>780<br>Number<br>35,389<br>5,366<br>378<br>526<br>73<br>1,547 | 11.3<br>7.5<br>1.7<br><b>20</b><br>Perce<br>76.4<br>11.6<br>0.8<br>1.1<br>0.2 |
| 55 - 64 65 - 74 75 - 84 85+  Race and Ethnicity White Alone Black Alone American Indian Alone Asian Alone Pacific Islander Alone                       | 3,462<br>2,172<br>748<br>246<br><b>Cei</b><br>Number<br>18,357<br>3,814<br>199<br>251<br>4        | 14.4%<br>9.1%<br>3.1%<br>1.0%<br>nsus 2010<br>Percent<br>76.5%<br>15.9%<br>0.8%<br>1.0%<br>0.0%         | 3,656<br>5,461<br>6,716<br>2,463<br>538<br><b>Cen</b><br>Number<br>27,557<br>4,307<br>262<br>369<br>38          | 15.1%<br>18.6%<br>6.8%<br>1.5%<br><b>sus 2020</b><br>Percent<br>76.3%<br>11.9%<br>0.7%<br>1.0%<br>0.1%         | 4,989<br>5,337<br>2,272<br>560<br>Number<br>31,885<br>4,940<br>320<br>445<br>53          | 11.9%<br>12.8%<br>5.4%<br>1.3%<br><b>2023</b><br>Percent<br>76.4%<br>11.8%<br>0.8%<br>1.1%<br>0.1%         | 4,734<br>5,246<br>3,462<br>780<br>Number<br>35,389<br>5,366<br>378<br>526<br>73          | 11.3<br>7.5<br>1.7<br><b>20</b><br>Perce<br>76.4<br>11.6<br>0.8<br>1.1        |

Data Note: Income is expressed in current dollars.

Source: Esri forecasts for 2023 and 2028. U.S. Census Bureau 2020 decennial Census in 2020 geographies.