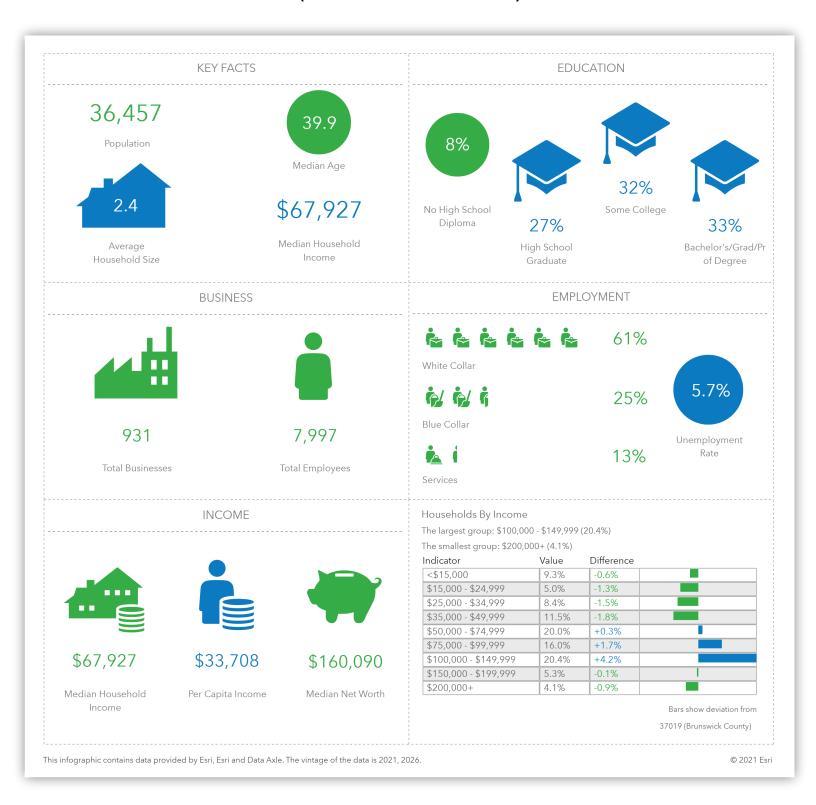

plan approval from Brunswick County for 180 multifamily units, making it ideal for an upscale residential development. Additionally, the property includes 2 acres of prime commercial space, perfect for retail or mixed-use development. Essential utilities, including water and sewer connections, are conveniently located at the street. Seize this chance to develop a versatile and highly desirable property in a rapidly growing area.



1105 Hidden Creek Dr, Leland, NC 28451





1105 Hidden Creek Dr, Leland, NC 28451

## 1105 Hidden Creek Dr, Leland, NC 28451









# 105 HIDDEN CREEK DR

1105 Hidden Creek Dr, Leland, NC 28451

# 105 HIDDEN CREIN INS Hidden Creek Dr, Leland, NC 28451





### LOCATION/STUDY AREA MAP (RING: 5 MILE RADIUS)



### INFOGRAPHIC: KEY FACTS (RING: 5 MILE RADIUS)



### INFOGRAPHIC: COMMUNITY PROFILE (RING: 5 MILE RADIUS)



### INFOGRAPHIC: POPULATION TRENDS (RING: 5 MILE RADIUS)



### DEMOGRAPHIC AND INCOME (RING: 5 MILE RADIUS)

| Summary                                                                                                                                                |                                                                                                   | Census 2                                                                                                |                                                                                                                 | Census 202                                                                                                     |