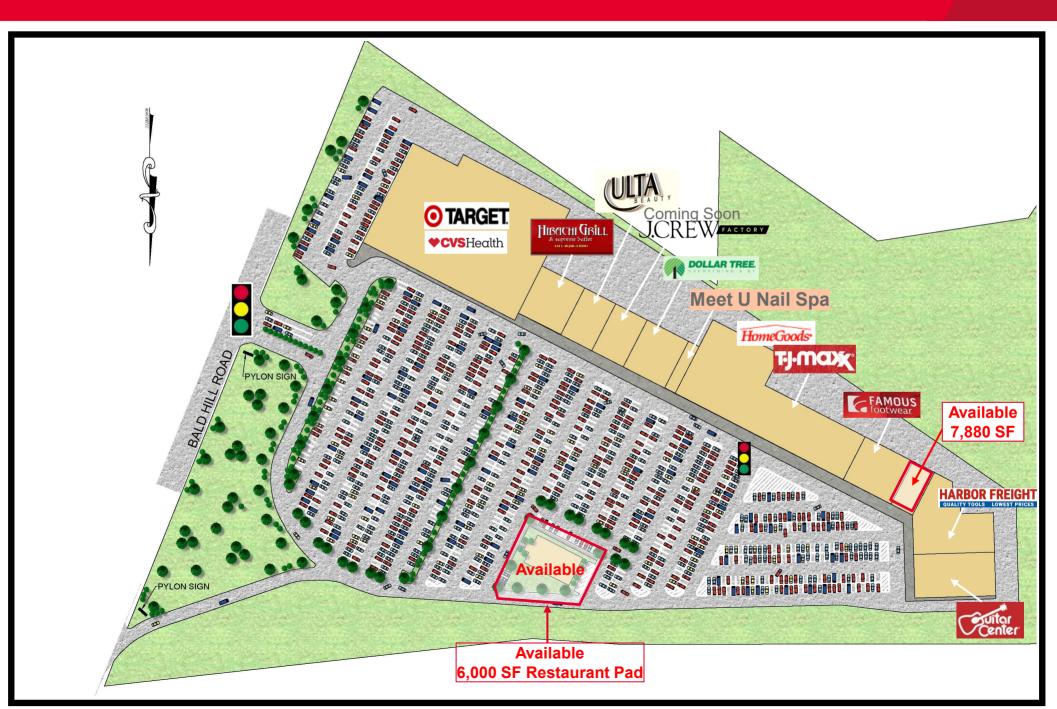

# FOR LEASE Bald Hill Place I 1245 Bald Hill Road

Warwick, RI

± 7,880 SF In-line Retail Space 6,000 SF Restaurant Pad Site Lease Rate: Upon Request

#### **Property Highlights**

- Target anchored retail center
- · Located in the heart of Route 2 retail corridor
- · Excellent mix of tenants
- Strong sales
- · Tenant Improvement: Yes

## Bald Hill Place I 1245 Bald Hill Road

Warwick, RI