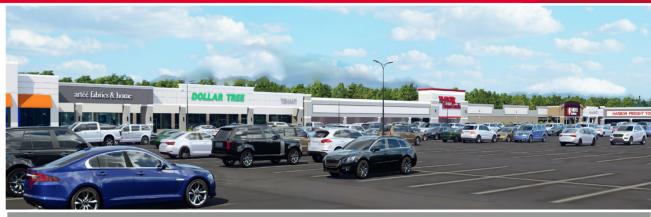

# FOR LEASE Bald Hill Place I 1245 Bald Hill Road

Warwick, RI

± 7,880 SF In-line Retail Space 6,000 SF Restaurant Pad Site Lease Rate: Upon Request

#### **Property Highlights**

- Target anchored retail center
- · Located in the heart of Route 2 retail corridor
- · Excellent mix of tenants
- Strong sales
- · Tenant Improvement: Yes

### **NEWLY RENOVATED TARGET ANCHORED RETAIL CENTER**

For more information, please contact:

Bill Greene Partner 401.273.7429

bgreene@hayessherry.com

146 Westminster Street, 2<sup>nd</sup> floor Providence, RI 02903 phone: 401 273 1980 www.hayessherry.com