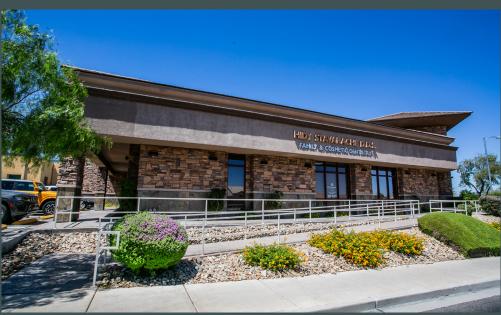

### **Property Information**

The property consists of a garden style office building with direct frontage on W. Cheyenne Avenue featuring brand new spec suites with modern finishes. The office property benefits from both professional office and medical office users and is located near the Master Planned Community of Summerlin.

## Highlights

- + Direct Frontage on W. Cheyenne Avenue with traffic counts of 21,200 cars per day
- + Located minutes from the 215 Beltway, Sun City, Summerlin Parkway, Downtown Summerlin with an abundance of dining, retail shopping, and much more
- + Highly appointed with high-end finishes, wood paneled walls, upgraded flooring and much more
- + Perfect office for an attorney, upscale real estate office, CPA, accountant, wealth management and more
- + Lease Rate: \$2.00/SF, NNN
- + Estimated CAMs: \$0.45/SF
- + ±3,900 SF