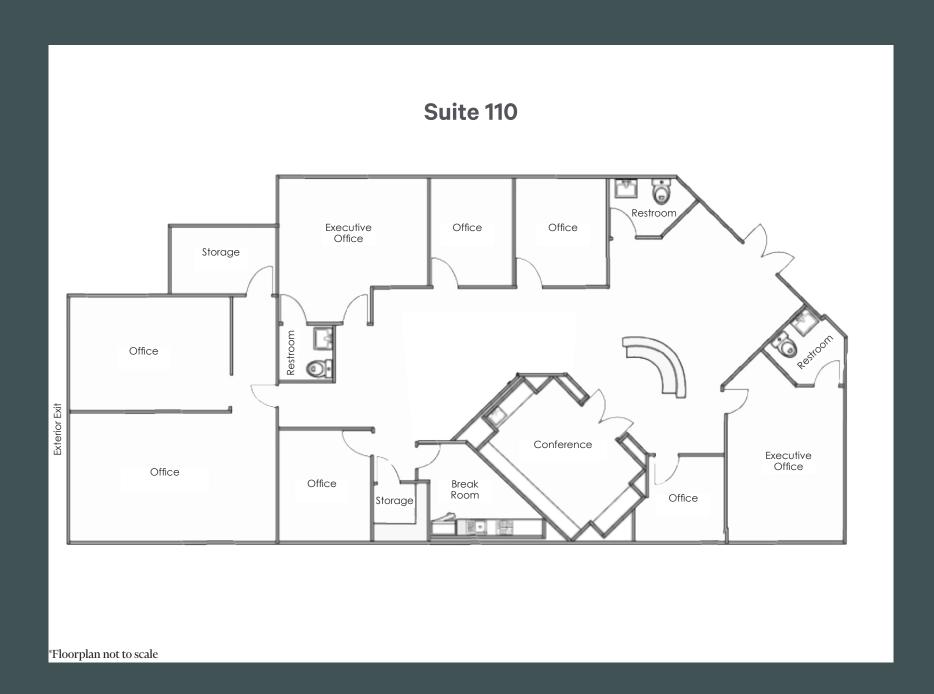

## Highlights

- + Direct Frontage on W. Cheyenne Avenue with traffic counts of 21,200 cars per day
- + Located minutes from the 215 Beltway, Sun City, Summerlin Parkway, Downtown Summerlin with an abundance of dining, retail shopping, and much more
- + Highly appointed with high-end finishes, wood paneled walls, upgraded flooring and much more
- + Perfect office for an attorney, upscale real estate office, CPA, accountant, wealth management and more
- + Lease Rate: \$2.00/SF, NNN
- + Estimated CAMs: \$0.45/SF
- + ±3,900 SF

#### **Highly Upgraded Office**

- + Executive Style Conference Rooms
- + Modern Finishes
- + Three (3) Private restroom(s)
- + New Paint and Flooring
- + Open Bullpen

Las Vegas, NV 89129