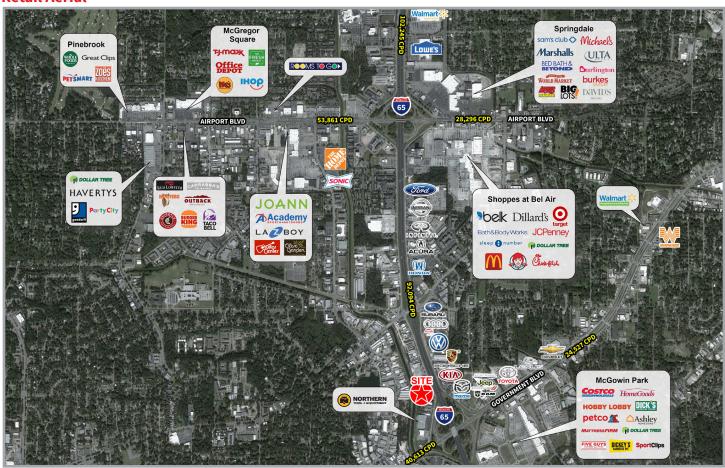

e
- 300 feet of frontage on I-65 Service Road South
- Will subdivide
- Excellent visibility on I-65 with over 87,000 CPD
- Monument signage available

# **Demographics**

| Estimated Demographics  | 1-mile   | 3-mile   | 5-mile   |
|-------------------------|----------|----------|----------|
| Estimated Population    | 6,737    | 67,980   | 166,442  |
| Daytime Population      | 13,780   | 91,797   | 195,634  |
| Median Household Income | \$36,980 | \$39,404 | \$40,920 |
| Median Age              | 32.3     | 35.1     | 37.6     |

Source: Esri, 2020

### 1616 I-65 Service Rd S Mobile, AL

### **Buff Teague**

+1 251 341 1611 buff.teague@jll.com

#### **Lynda Terreson**

+1 251 301 7251 lynda.terreson@jll.com

us.jll.com/retail



Site Aerial 1616 I-65 Service Rd



### **Retail Aerial**



#### DISCLAIMER