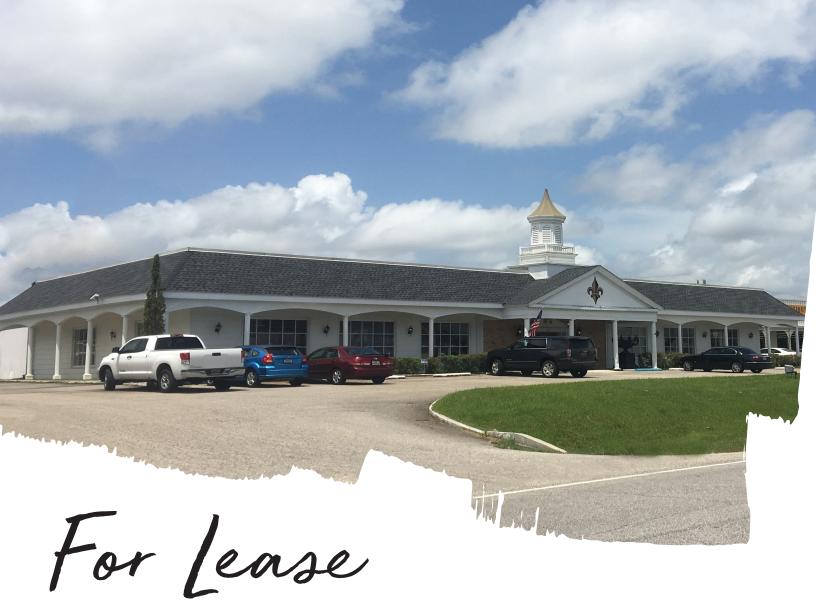

# Retail Space Available

- ±23,000 SF available
- 300 feet of frontage on I-65 Service Road South
- Will subdivide
- Excellent visibility on I-65 with over 87,000 CPD
- Monument signage available

### 1616 I-65 Service Rd S Mobile, AL