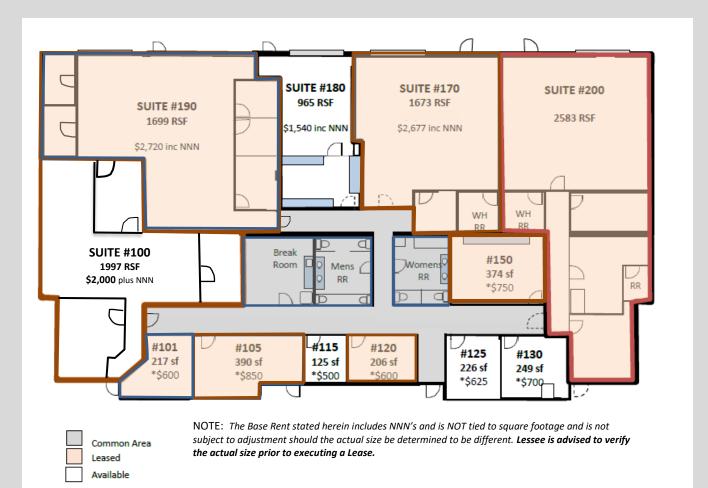

> Flex Spaces: Approx. \$1.00 per rentable sq.ft. Plus NNN's est. \$0.60 psf (includes PGE)

Individual Offices: Monthly rates; no NNN's

Tenant responsible for its own janitorial, internet, phone & alarm

#### **Building Amenities:**

- Break Room
- Lots of windows and natural light
- Men & Women Restrooms with showers
- Central Heat and Air conditioning
- 12'x 12' rollup doors in warehouse units

For information contact Marilyn Gautschi, Broker marilyn.gautschi@gmail.com (916) 934-6446