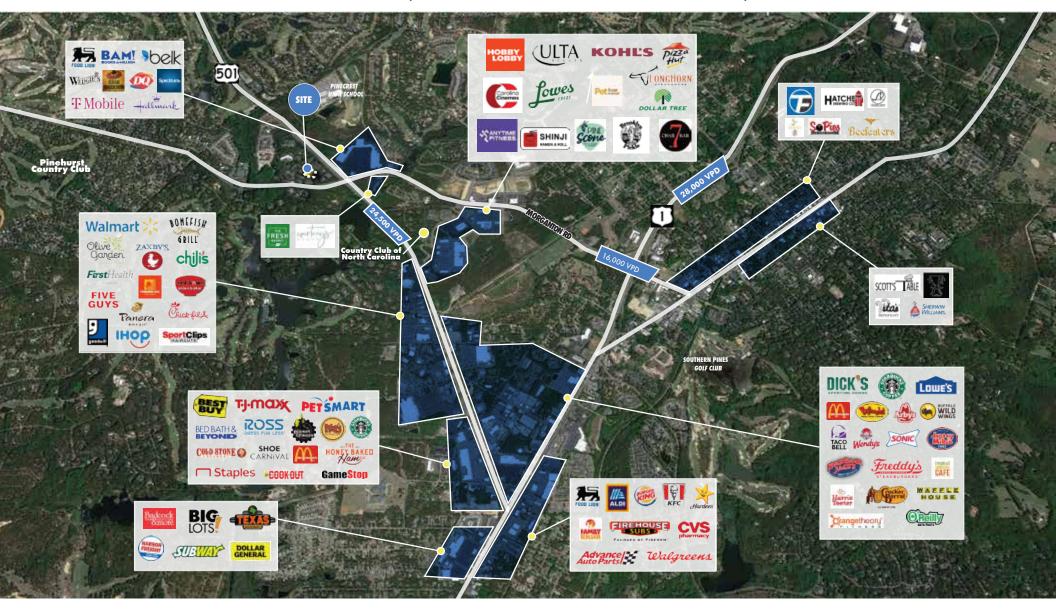

#### **HIGHLIGHTS**

Situated on just under an acre of land in Turnberry Wood, Pinehurst's long established Business Park, 140 Applecross provides investors and businesses a strong presence in the market, convenient access, and an ideal office location. With 2,554 square feet currently available, 140 Applecross affords owner occupied businesses a great investment. Strategically located at the northwest corner of Highway 15-501 and Morganton Road, two of the three main commercial corridors in the market. This strategic location provides quick access to the commercial corridor, nearby schools, residential neighborhoods, and Pinehurst's iconic golf amenities.

#### **OVERVIEW**

With a vibrant downtown, renowned golf courses, and a thriving community, Pinehurst offers a perfect blend of small-town charm and modern amenities. The village boats a robust and diverse economy, with a strong focus on tourism, healthcare, and a spirited arts scene. With proximity to Fort Liberty, America's largest military base, this also creates employment opportunities, making it an appealing destination for residents and businesses alike.

| TRAFFIC COUNTS | VEHICLES PER DAY |
|----------------|------------------|
| Morganton Rd   | 20,500           |
| US Hwy 15-501  | 34,000           |
|                |                  |