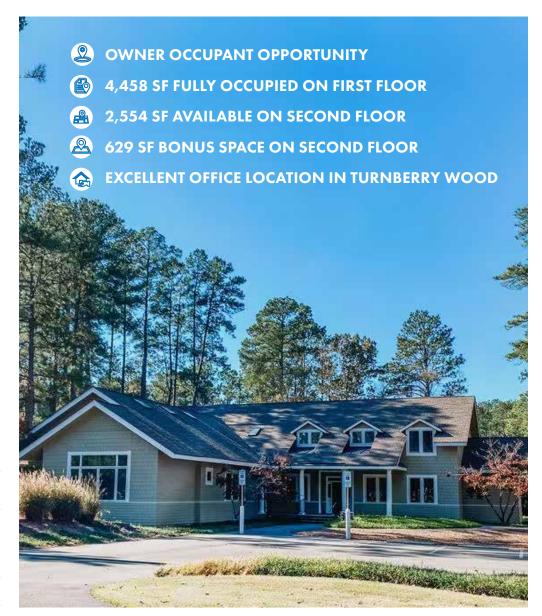

#### **HIGHLIGHTS**

Situated on just under an acre of land in Turnberry Wood, Pinehurst's long established Business Park, 140 Applecross provides investors and businesses a strong presence in the market, convenient access, and an ideal office location. With 2,554 square feet currently available, 140 Applecross affords owner occupied businesses a great investment. Strategically located at the northwest corner of Highway 15-501 and Morganton Road, two of the three main commercial corridors in the market. This strategic location provides quick access to the commercial corridor, nearby schools, residential neighborhoods, and Pinehurst's iconic golf amenities.