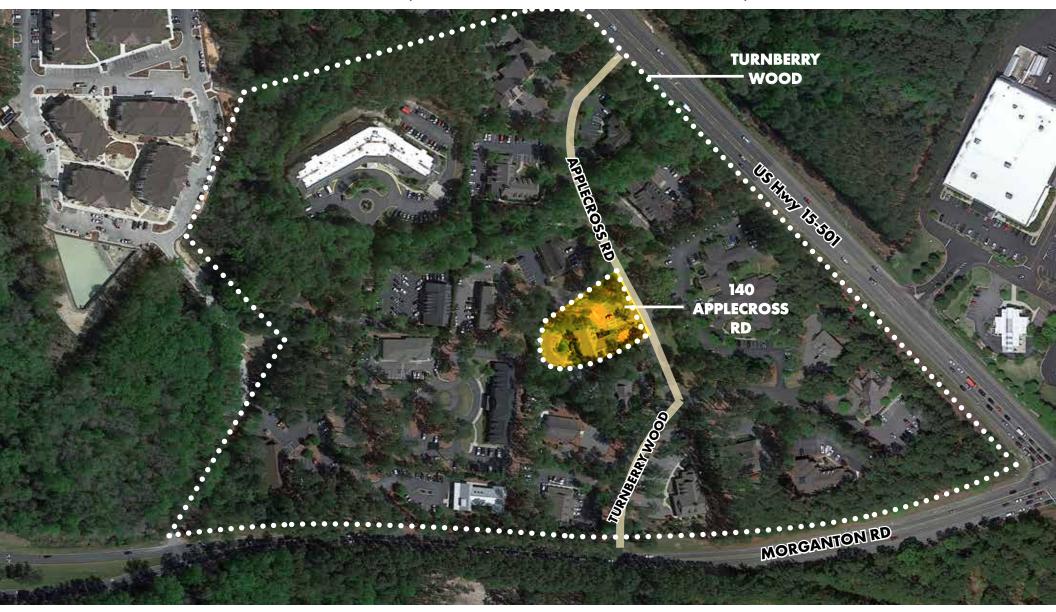

#### **HIGHLIGHTS**

Situated on just under an acre of land in Turnberry Wood, Pinehurst's long established Business Park, 140 Applecross provides investors and businesses a strong presence in the market, convenient access, and an ideal office location. With 2,554 square feet currently available, 140 Applecross affords owner occupied businesses a great investment. Strategically located at the northwest corner of Highway 15-501 and Morganton Road, two of the three main commercial corridors in the market. This strategic location provides quick access to the commercial corridor, nearby schools, residential neighborhoods, and Pinehurst's iconic golf amenities.