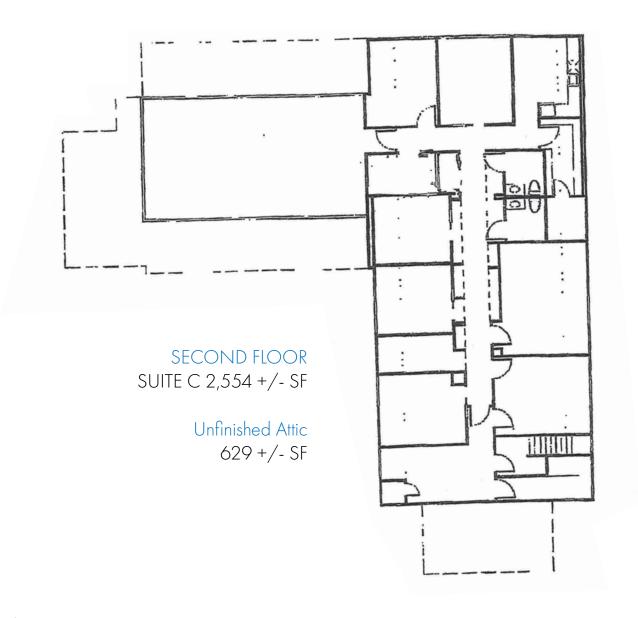

#### **HIGHLIGHTS**

Situated on just under an acre of land in Turnberry Wood, Pinehurst's long established Business Park, 140 Applecross provides investors and businesses a strong presence in the market, convenient access, and an ideal office location. With 2,554 square feet currently available, 140 Applecross affords owner occupied businesses a great investment. Strategically located at the northwest corner of Highway 15-501 and Morganton Road, two of the three main commercial corridors in the market. This strategic location provides quick access to the commercial corridor, nearby schools, residential neighborhoods, and Pinehurst's iconic golf amenities.