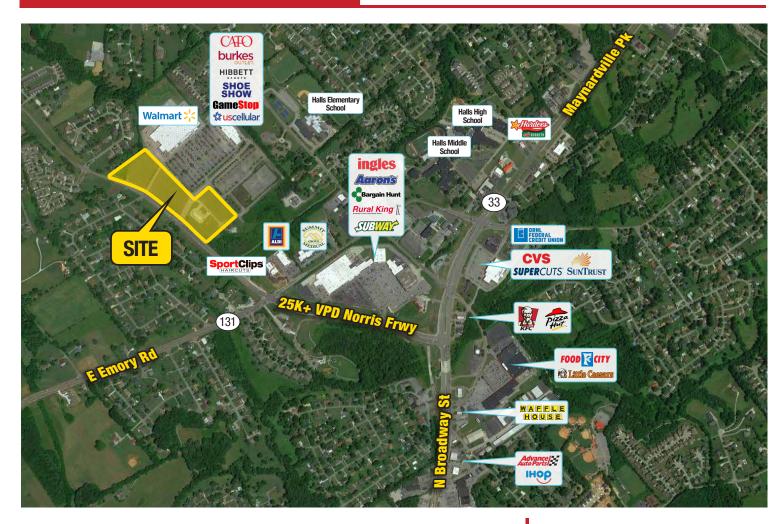

North Fork Station is a retail destination for Powell, Halls and all of North Knoxville. This development is anchored by a new Wal-Mart Supercenter and a host of other retail tenants including Aldi Grocery, Burke's Outlet, Discount Tire, Tidal Wave Auto Spa, Shoe Show, Cato, Hibbett Sports, Sally Beauty, US Cellular, Sport Clips, GameStop, El Metate Mexican Restaurant and others. Lots are available for sale or owner will provide tenant with a "build to suit" for single- or multi-tenant retail.