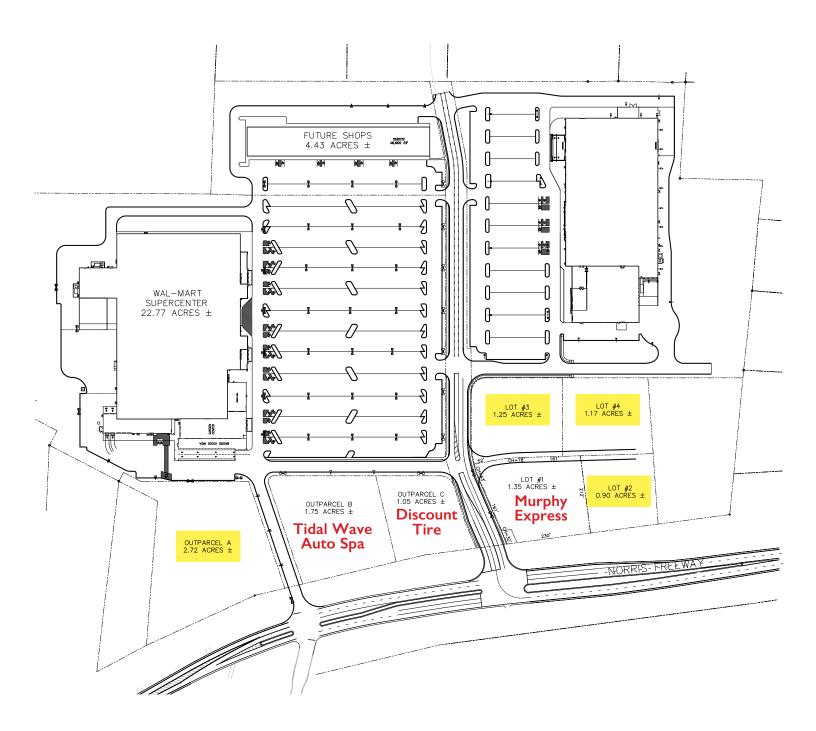

- Lot 3 - 1.25 acres - \$915,000

- Only 4 outparcels remaining:
  - Lot 2 0.90 acres \$650,000
  - Lot 4 1.17 acres \$815,000 Lot A 2.72 acres \$1,400,000
- Outparcels are Pad Ready with Utilities
- Wal-Mart Supercenter anchored development
- Located at Emory Road / Norris Freeway / Broadway

North Fork Station is a retail destination for Powell, Halls and all of North Knoxville. This development is anchored by a new Wal-Mart Supercenter and a host of other retail tenants including Aldi Grocery, Burke's Outlet, Discount Tire, Tidal Wave Auto Spa, Shoe Show, Cato, Hibbett Sports, Sally Beauty, US Cellular, Sport Clips, GameStop, El Metate Mexican Restaurant and others. Lots are available for sale or owner will provide tenant with a "build to suit" for single- or multi-tenant retail.