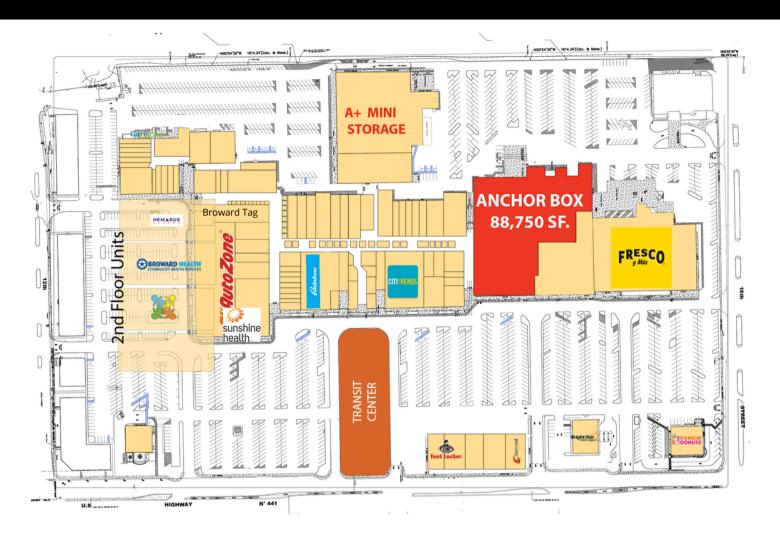

# Site Plan

VACANT SPACE - 88,750 SF.

SIGNAGE AVAILABLE

PLENTY OF PARKING SPACE

RIGHT OFF US. 441 - DAILY TRAFFIC 51,500

NEW TRANSIT CENTER

RESPONSIVE HANDS ON OWNERSHIP

For additional information please contact Hector Gutierrez