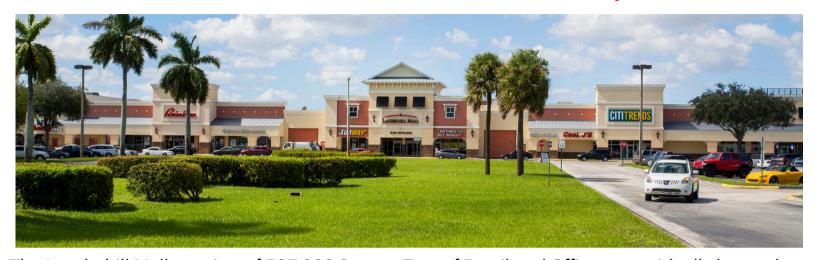

## Space For Lease

Address: 11267 NW 40th Ave., Lauderhill, FL 33313

RARE OPPORTUNITY ANCHOR BOX AVAILABLE ALL USE - 88,750 SF.

The Lauderhill Mall consists of 587,000 Square Feet of Retail and Office space ideally located on U.S. 441 (State Road 7) and 1 mile from the Florida Turnpike in the City of Lauderhill, Florida. The Lauderhill Mall offers an excellent mix of both National, Regional and local tenants, including Fresco y Mas Grocery, Rainbow Shops, Foot Locker, Kids Foot Locker, Ashley Stewart, Citi Trends, Dunkin' Donuts and Subway. When combining its excellent location and strong tenant mix you have all the necessary ingredients for a successful business environment.