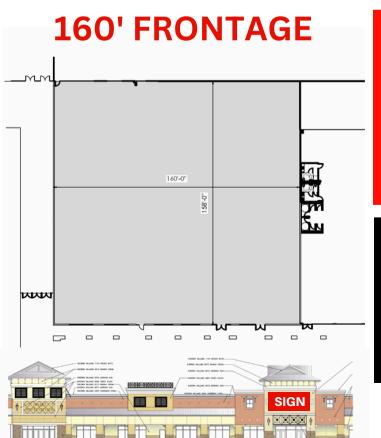

# Site Plan

VACANT SPACE - 88,750 SF.

SIGNAGE AVAILABLE

PLENTY OF PARKING SPACE

RIGHT OFF US. 441 - DAILY TRAFFIC 51,500

NEW TRANSIT CENTER

RESPONSIVE HANDS ON OWNERSHIP

For additional information please contact Hector Gutierrez