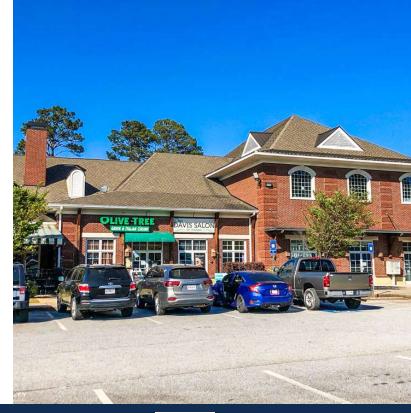

## **PROPERTY HIGHLIGHTS**

- ±18,300 SF all brick, two-story, office/retail building
- Suite 200: 12 individual office suites ranging in size from ±127-233
  SF. They are full service starting at \$550 per month and include all utilities except phone and internet | Available April 2025.
- Suite B: ±1,500 SF retail suite available for \$2,200/MO MG
- Suite G: ±1,500 SF ground floor space available for \$1,500/MO MG
- Ample surface parking
- Located in Downtown Villa Rica with easy access to I-20
- Nearby traffic counts of 12,900 VPD on E Montgomery Street

### LOCATION OVERVIEW

This property is located in Downtown Villa Rica right off of E. Montgomery Street (U.S. Hwy-78) with easy access to I-20. There are major retailers in the area such as Southwire, Flower Foods, Publix, Wells Fargo, and more. It is located less than 2 miles from I-20 and 33 miles west from Downtown Atlanta.