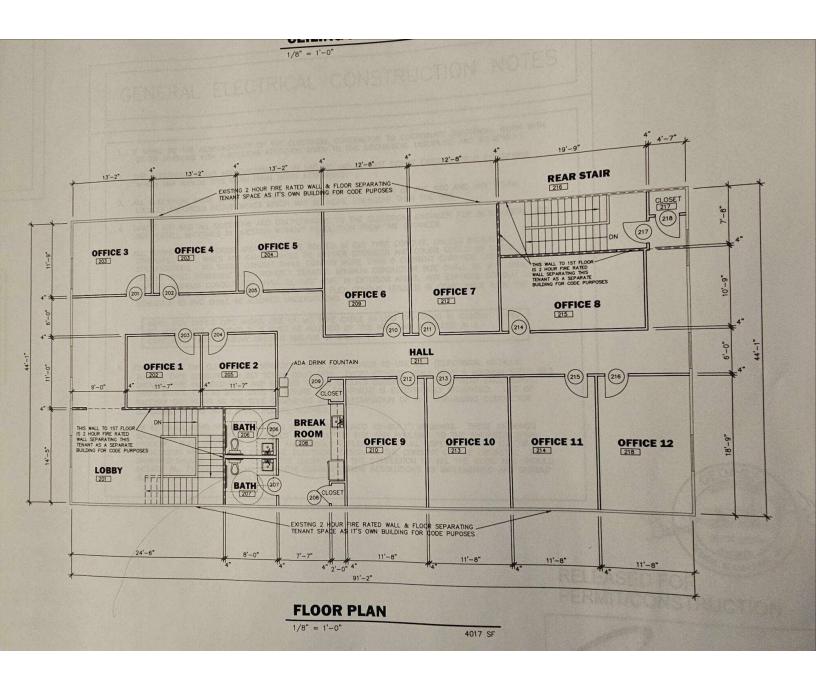

## **PROPERTY HIGHLIGHTS**

- ±18,300 SF all brick, two-story, office/retail building
- Suite 200: 12 individual office suites ranging in size from ±127-233
  SF. They are full service starting at \$550 per month and include all utilities except phone and internet | Available April 2025.
- Suite B: ±1,500 SF retail suite available for \$2,200/MO MG
- Suite G: ±1,500 SF ground floor space available for \$1,500/MO MG
- Ample surface parking
- Located in Downtown Villa Rica with easy access to I-20
- Nearby traffic counts of 12,900 VPD on E Montgomery Street