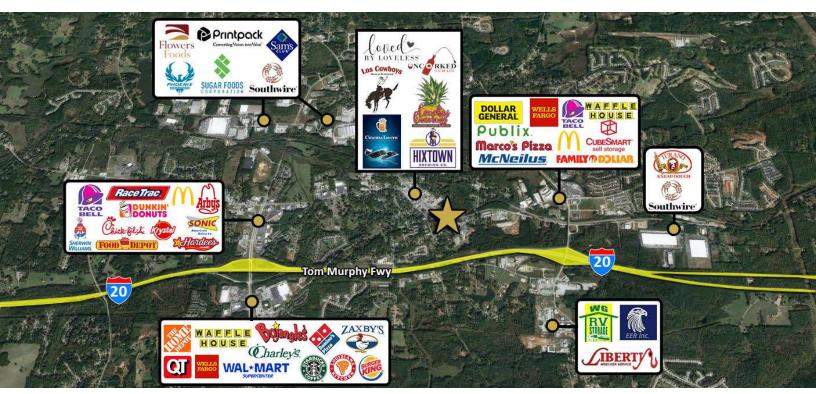

### LOCATION OVERVIEW

This property is located in Downtown Villa Rica right off of E. Montgomery Street (U.S. Hwy-78) with easy access to I-20. There are major retailers in the area such as Southwire, Flower Foods, Publix, Wells Fargo, and more. It is located less than 2 miles from I-20 and 33 miles west from Downtown Atlanta.

## IN THE AREA

**MEGAN DALEY Commercial Real Estate Advisor** 404-876-1640 x153 Megan@BullRealty.com **BullRealty.com** 

**ANGIE SARRIS** Commercial Real Estate Advisor 404-876-1640 x176 Angie@BullRealty.com BullRealty.com