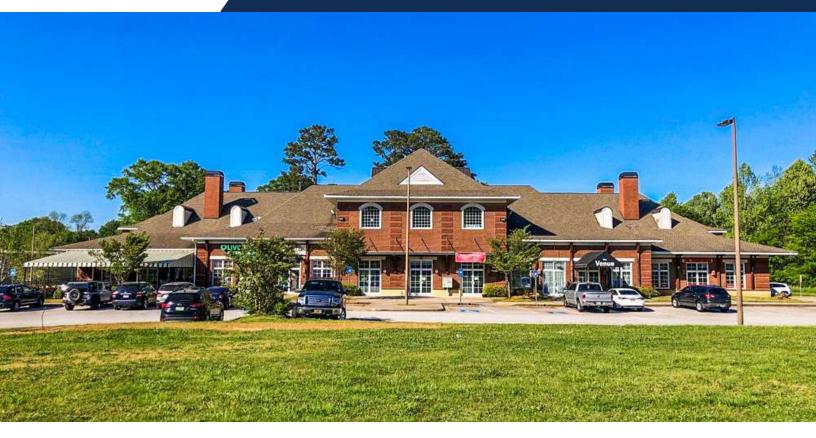

## **PROPERTY HIGHLIGHTS**

- ±18,300 SF all brick, two-story, office/retail building
- Suite 200: 12 individual office suites ranging in size from ±127-233
  SF. They are full service starting at \$550 per month and include all utilities except phone and internet | Available April 2025.
- Suite B: ±1,500 SF retail suite available for \$2,200/MO MG
- Suite G: ±1,500 SF ground floor space available for \$1,500/MO MG
- Ample surface parking
- Located in Downtown Villa Rica with easy access to I-20
- Nearby traffic counts of 12,900 VPD on E Montgomery Street

### LOCATION OVERVIEW

This property is located in Downtown Villa Rica right off of E. Montgomery Street (U.S. Hwy-78) with easy access to I-20. There are major retailers in the area such as Southwire, Flower Foods, Publix, Wells Fargo, and more. It is located less than 2 miles from I-20 and 33 miles west from Downtown Atlanta.