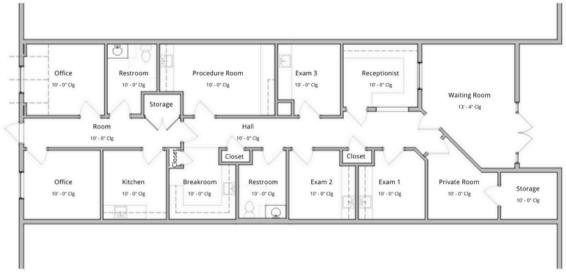

**FOR LEASE** 

7999 W Virginia Drive Suite C Dallas, TX 75237

## **FLOOR PLAN: SUITE C**