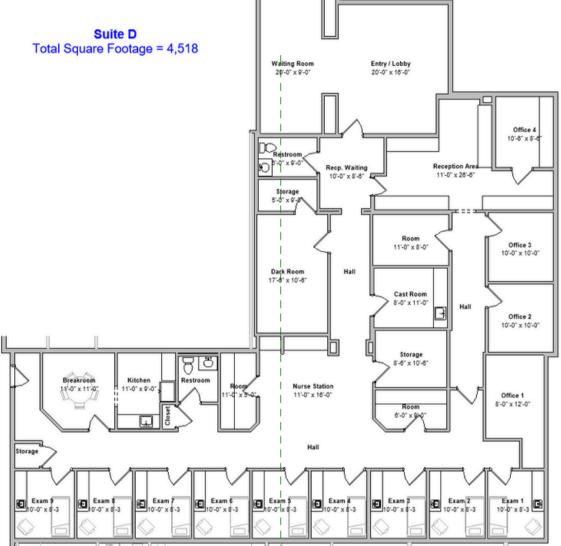

# **FOR LEASE**

7999 W Virginia Drive Suite D Dallas, TX 75237

## **FLOOR PLAN: SUITE D**