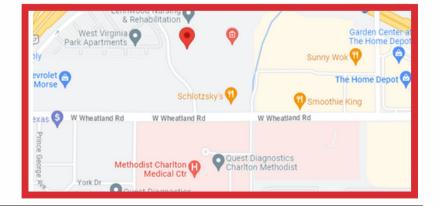

## **FOR LEASE** MEDICAL OFFICE SPACE 7999 W VIRGINIA DR. DALLAS, TX

Suite C - 2,110 sq. ft. Suite D - 4,518 sq. ft. Suite E - 2,040 sq. ft.

## **PROPERTY HIGHLIGHTS**

- Completely updated space
  New flooring, paint, and fixtures
- Walking Distance to Hospital
- Professional Drive Up Appeal

## **CONTACT DETAILS**

 $\square$ 

**AARON ZERBST** 

**ANTHONY SHERMAN** 

214-499-2055

214-233-6417

anthony@tbacre.com

aaron@tbacre.com