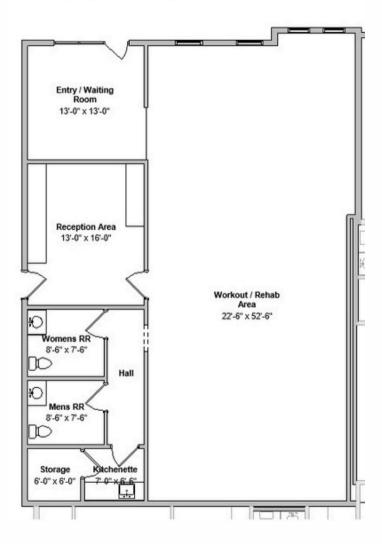

# **FOR LEASE**

7999 W Virginia Drive Suite E Dallas, TX 75237

## **FLOOR PLAN: SUITE E**

## TBA THE BROKERAGE ADVISORS

Suite E Total Square Footage = 2,040

warranties or representation as to the completeness or accuracy thereof. The presentation of these properties is submitted subject to errors, omissions, change of price or conditions prior to sale or lease or withdrawal without notice.