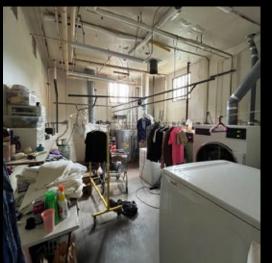

## RETAIL SPACE FOR LEASE

This longtime spot for Broadway Cleaners offers a prominent location with signage along one of the City's highest visibility transit corridors. Serving the high-end residential Irvington neighborhood, it features significant window-line frontage and free on-street parking on Broadway between 17th and 19th. Come add your business to the vibrant mix of services and destinations. Space is all plumbed and ready for another dry cleaner and existing equipment is available to purchase (~\$15k). For other uses, Landlord will remove existing equipment and repair prior to delivery. No marijuana, nail or alterations related uses allowed.