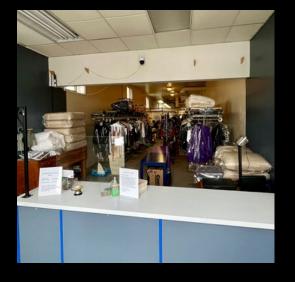

## RETAIL SPACE FOR LEASE

This longtime spot for Broadway Cleaners offers a prominent location with signage along one of the City's highest visibility transit corridors. Serving the high-end residential Irvington neighborhood, it features significant window-line frontage and free on-street parking on Broadway between 17th and 19th. Come add your business to the vibrant mix of services and destinations. Space is all plumbed and ready for another dry cleaner and existing equipment is available to purchase (~\$15k). For other uses, Landlord will remove existing equipment and repair prior to delivery. No marijuana, nail or alterations related uses allowed.