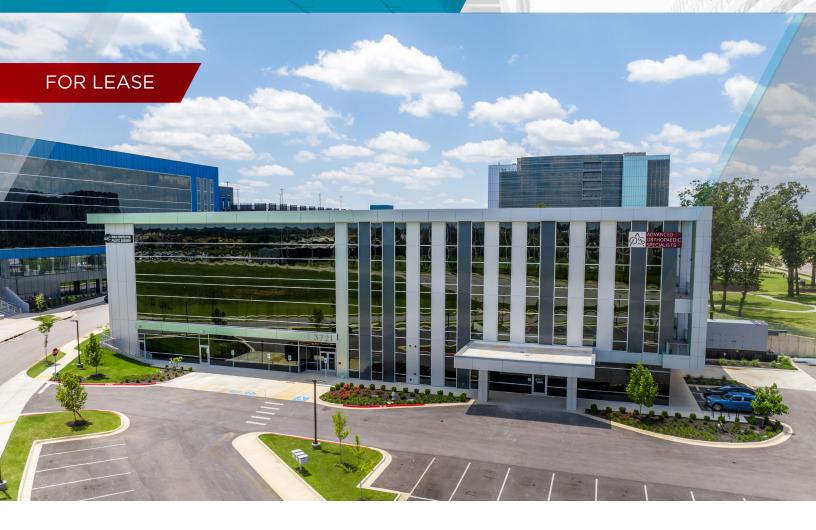

# **Pinnacle Medical Office Building**

3721 S Champions Dr | Rogers, AR 72758

# PROPERTY HIGHLIGHTS

- Price \$35.00 per SF
- TI Allowance \$60.00 per SF
- 3rd Floor Available: 16,037 SF
- High visibility and frontage along J.B. Hunt Drive
- Close access to US-71 and Highway 49
- Across from Walmart Amp and Top Golf
- Located in the Rogers business district (Uptown) with close proximity to amenities including: hospitality, restaurants, multi-family, retail and major medical