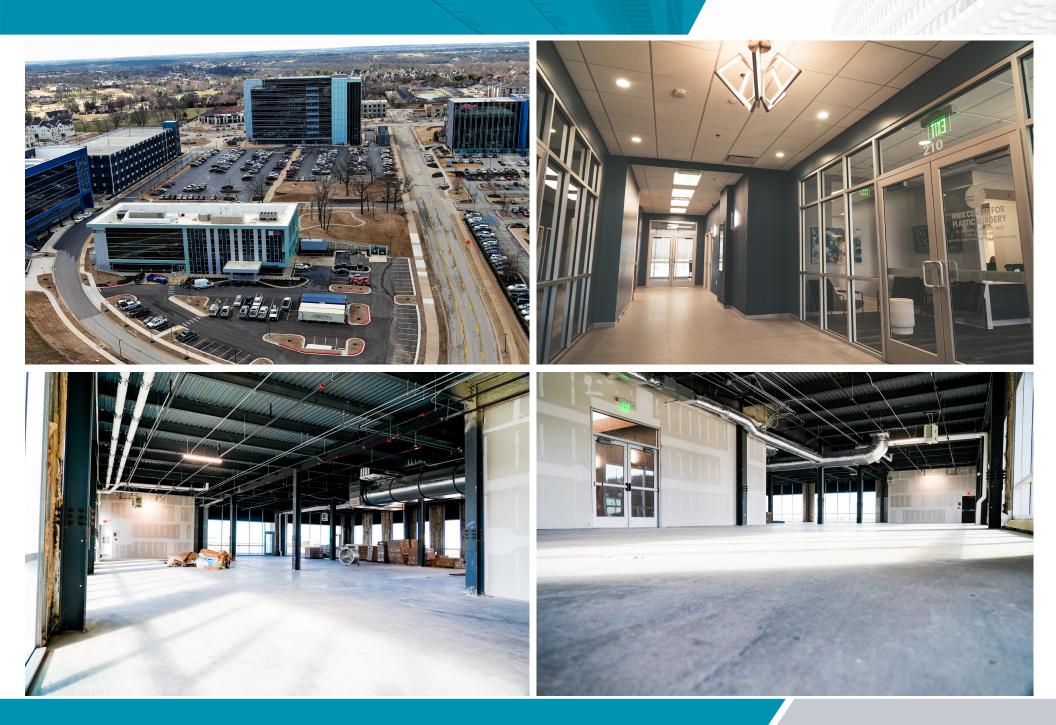

# **Pinnacle Medical Office Building**

3721 S Champions Dr | Rogers, AR 72758







# PROPERTY HIGHLIGHTS

- Price \$35.00 per SF
- TI Allowance \$60.00 per SF
- 3rd Floor Available: 16,037 SF
- High visibility and frontage along J.B. Hunt Drive
- Close access to US-71 and Highway 49
- Across from Walmart Amp and Top Golf
- Located in the Rogers business district (Uptown) with close proximity to amenities including: hospitality, restaurants, multi-family, retail and major medical

FOR MORE INFORMATION PLEASE CONTACT:

### TOM ALLEN, CCIM

479 845 3022 tallen@sagepartners.com

#### 479 845 3000 sagepartners.com

\*information deemed reliable but not guaranteed

## PHOTOS 3721 S CHAMPIONS DR | ROGERS, AR





### FLOOR PLAN 3721 S CHAMPIONS DR | ROGERS, AR







3 3RD FLOOR PLAN 1/16" = 1'-0"

### CHAMPIONS MEDICAL OFFICE BUILDING



03.01.2022 3RD FLOOR USEABLE / RENTABLE

© 2020 CORE ARCHITECTS, INC. ALL RIGHTS RESERVED

## AMENITIES MAP 3721 S CHAMPIONS DR | ROGERS, AR









\*Information provided within 3 mile radius

- 1. Pinnacle Country Club
- 2. Newk's Eatery
- Walmart Neighborhood Market
- 4. Fuzzy's Taco Shop, Mirabella's Table
- 5. Pei Wei, Chick-fil-A, Chuy's Mexican Food
- 6. 9Round, Cappricio, Lavish Nail Lounge

- 7. Tacos4Life
- 8. TopGolf
- 9. Walmart Amp
- 10. Ruth's Chris Steakhouse
- 11. Tropical Smoothie
- 12. Embassy Suites
- 13. Grub's, Bonefish Grill, Cold Stone
- 14. Lewis & Clark Outfitters,

- Debbie's Family Pharmacy
- Red Lobster, Olive Garden, Steak n' Shake,