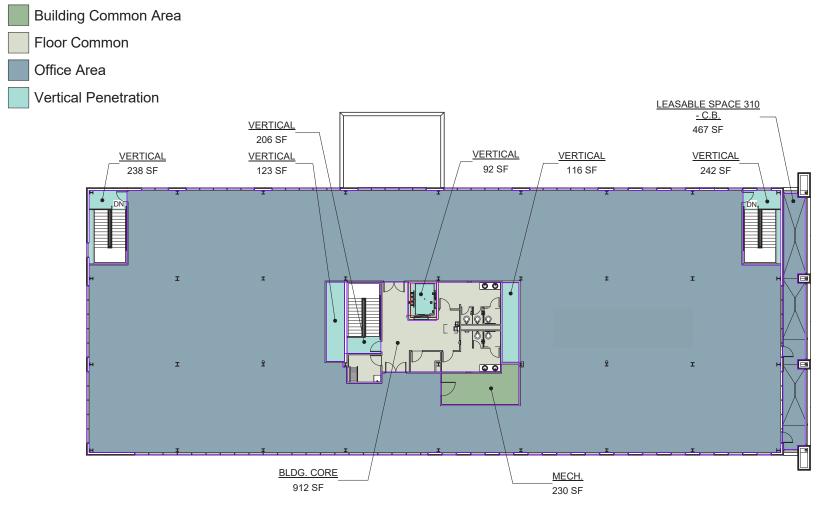

### FLOOR PLAN 3721 S CHAMPIONS DR | ROGERS, AR

3 3RD FLOOR PLAN 1/16" = 1'-0"

### CHAMPIONS MEDICAL OFFICE BUILDING

03.01.2022 3RD FLOOR USEABLE / RENTABLE

© 2020 CORE ARCHITECTS, INC. ALL RIGHTS RESERVED