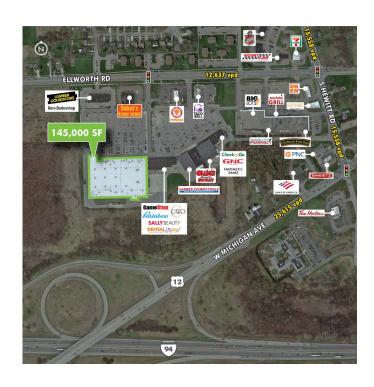

## RETAIL TRADE AREA

- + Easy freeway access to I-94
- + The trade area consists of several big box retailers including Kroger, Home Depot, Meijer, Target, Lowes and Sams Club.
- + Eastern Michigan University is less than 10 minutes and University of Michigan is 15 minutes from the property.