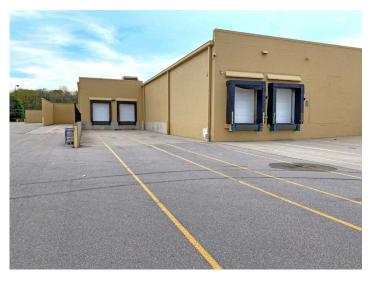

# Former Walmart-145,000 Sq. Ft.

### 2515 ELLSWORTH ROAD, YPSILANTI, MI 48197 | STORE #1824

- + Sublease expires 5/12/2030
- + There are multiple access points (with traffic signal) into the site from Ellsworth Road as well as cross access with the adjacent retail strip center.
- + The building is well maintained.
- + Pylon signage is available