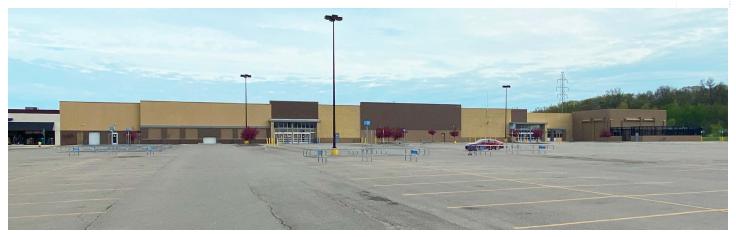

# Former Walmart–145,000 Sq. Ft.

### 2515 ELLSWORTH ROAD, YPSILANTI, MI 48197 | STORE #1824

- + Sublease expires 5/12/2030
- + There are multiple access points (with traffic signal) into the site from Ellsworth Road as well as cross access with the adjacent retail strip center.
- + The building is well maintained.
- + Pylon signage is available

- + Easy freeway access to I-94
- + The trade area consists of several big box retailers including Kroger, Home Depot, Meijer, Target, Lowes and Sams Club.
- + Eastern Michigan University is less than 10 minutes and University of Michigan is 15 minutes from the property.