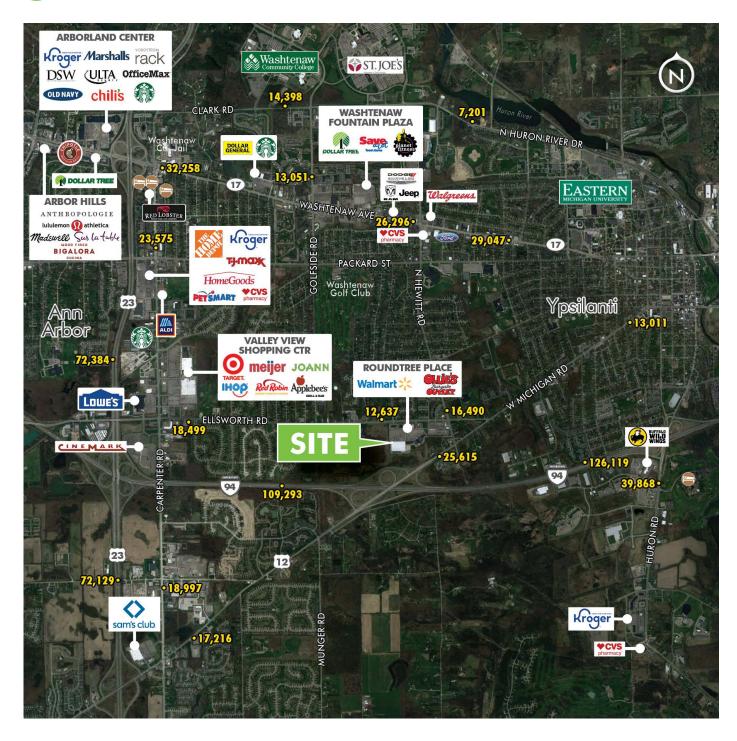

owners. Use of these images without the express written consent of the owner is prohibited.





# Former Walmart–145,000 Sq. Ft.

















## Former Walmart–145,000 Sq. Ft.







### **Demographics**

|                         | 1 Mile   | 3 Miles  | 5 Miles  | 5 Minutes | 10 Minutes | 15 Minutes |
|-------------------------|----------|----------|----------|-----------|------------|------------|
| Total<br>Population     | 7,923    | 64,824   | 144,132  | 30,193    | 118,723    | 310,786    |
| Number of<br>Households | 3,427    | 27,327   | 58,618   | 13,019    | 50,335     | 123,671    |
| Average HH<br>Income    | \$75,784 | \$70,842 | \$86,486 | \$70,863  | \$80,716   | \$94,741   |

Source: Esri, 2019 Estimates





# Former Walmart–145,000 Sq. Ft.





## RETAIL TRADE AREA