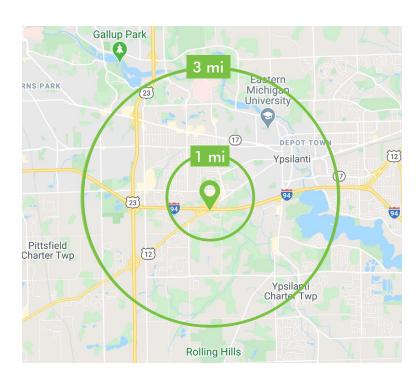

### **Demographics**

|                         | 1 Mile   | 3 Miles  | 5 Miles  | 5 Minutes | 10 Minutes | 15 Minutes |
|-------------------------|----------|----------|----------|-----------|------------|------------|
| Total<br>Population     | 7,923    | 64,824   | 144,132  | 30,193    | 118,723    | 310,786    |
| Number of<br>Households | 3,427    | 27,327   | 58,618   | 13,019    | 50,335     | 123,671    |
| Average HH<br>Income    | \$75,784 | \$70,842 | \$86,486 | \$70,863  | \$80,716   | \$94,741   |

Source: Esri, 2019 Estimates