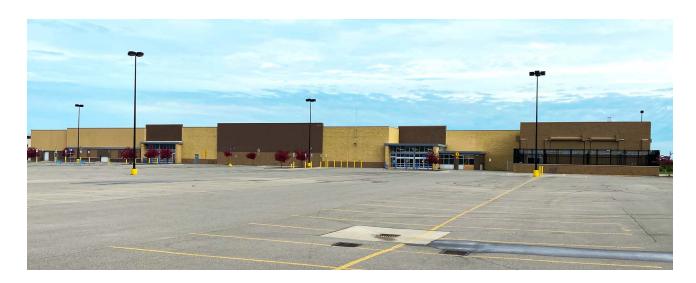

# Former Walmart-145,000 Sq. Ft.

### 2515 ELLSWORTH ROAD, YPSILANTI, MI 48197 | STORE #1824

- + Sublease expires 5/12/2030
- + There are multiple access points (with traffic signal) into the site from Ellsworth Road as well as cross access with the adjacent retail strip center.
- + The building is well maintained.
- + Pylon signage is available

- + Easy freeway access to I-94
- + The trade area consists of several big box retailers including Kroger, Home Depot, Meijer, Target, Lowes and Sams Club.
- + Eastern Michigan University is less than 10 minutes and University of Michigan is 15 minutes from the property.