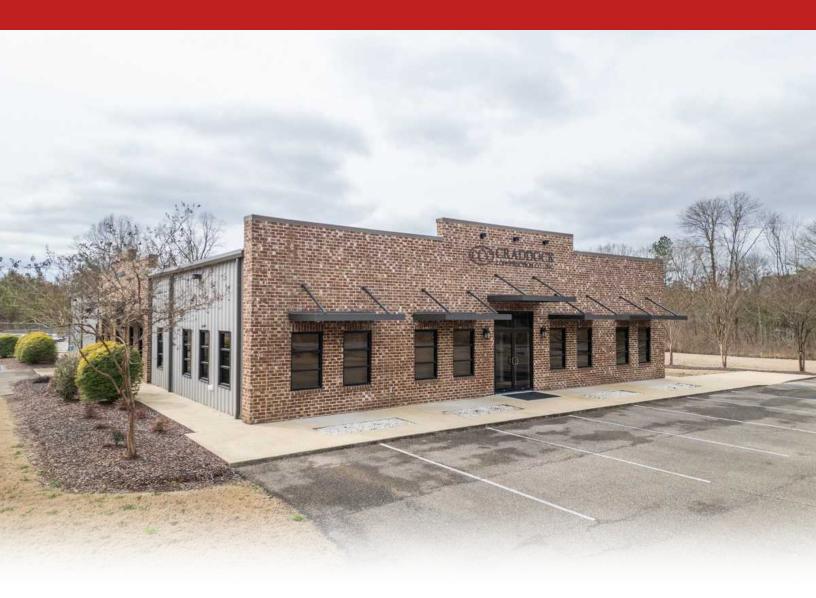

#### PROPERTY OVERVIEW

\*\*Note: Business is NOT closing; They will be relocating within Starkville.\*\*

Wonderful attention to detail at this property with a great floor plan for any business or use! 7,679 square feet, on 3.00 acres. The building is newer construction and in excellent condition. Has a nice foyer, 9 offices, 1 conference room, 2 large breakrooms, 4 bathrooms, copy room, and ample other support spaces and storage, plus the warehouse area with 4 electric-operated roll-up doors.

High-quality aesthetic inside and out with nice brickwork, high ceilings, subway tile bathrooms, vaulted ceiling at entrance, and many other nice features. Paved parking in front and on the side, fenced gravel area for additional parking, and plenty of extra land to expand the parking lot or the building footprint if you need! Building was designed to be conducive for two businesses with separate entrances, and firewall separation.