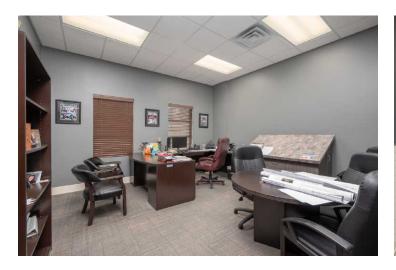

#### PROPERTY OVERVIEW

\*\*Note: Business is NOT closing; They will be relocating within Starkville.\*\*

Wonderful attention to detail at this property with a great floor plan for any business or use! 7,679 square feet, on 3.00 acres. The building is newer construction and in excellent condition. Has a nice foyer, 9 offices, 1 conference room, 2 large breakrooms, 4 bathrooms, copy room, and ample other support spaces and storage, plus the warehouse area with 4 electric-operated roll-up doors.

High-quality aesthetic inside and out with nice brickwork, high ceilings, subway tile bathrooms, vaulted ceiling at entrance, and many other nice features. Paved parking in front and on the side, fenced gravel area for additional parking, and plenty of extra land to expand the parking lot or the building footprint if you need! Building was designed to be conducive for two businesses with separate entrances, and firewall separation.