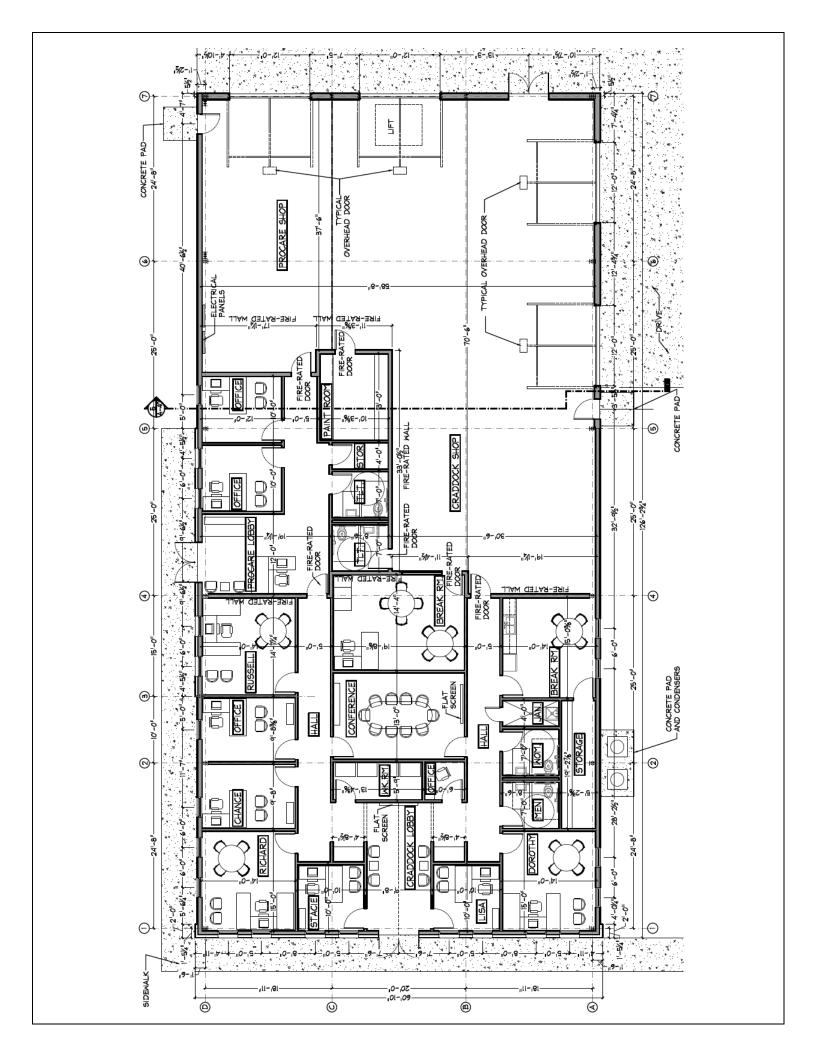

#### PROPERTY OVERVIEW

\*\*Note: Business is NOT closing; They will be relocating within Starkville.\*\*

Wonderful attention to detail at this property with a great floor plan for any business or use! 7,679 square feet, on 3.00 acres. The building is newer construction and in excellent condition. Has a nice foyer, 9 offices, 1 conference room, 2 large breakrooms, 4 bathrooms, copy room, and ample other support spaces and storage, plus the warehouse area with 4 electric-operated roll-up doors.

High-quality aesthetic inside and out with nice brickwork, high ceilings, subway tile bathrooms, vaulted ceiling at entrance, and many other nice features. Paved parking in front and on the side, fenced gravel area for additional parking, and plenty of extra land to expand the parking lot or the building footprint if you need! Building was designed to be conducive for two businesses with separate entrances, and firewall separation.