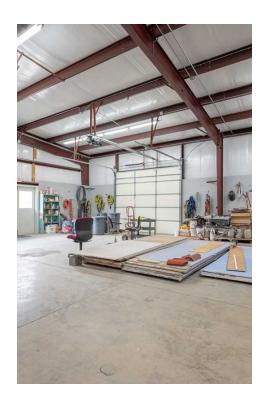

#### PROPERTY OVERVIEW

\*\*Note: Business is NOT closing; They will be relocating within Starkville.\*\*

Wonderful attention to detail at this property with a great floor plan for any business or use! 7,679 square feet, on 3.00 acres. The building is newer construction and in excellent condition. Has a nice foyer, 9 offices, 1 conference room, 2 large breakrooms, 4 bathrooms, copy room, and ample other support spaces and storage, plus the warehouse area with 4 electric-operated roll-up doors.