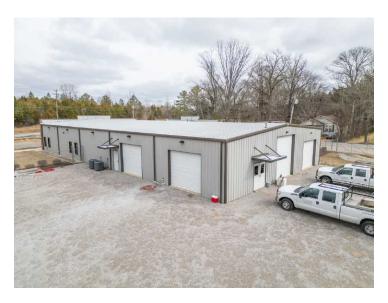

#### PROPERTY OVERVIEW

\*\*Note: Business is NOT closing; They will be relocating within Starkville.\*\*

Wonderful attention to detail at this property with a great floor plan for any business or use! 7,679 square feet, on 3.00 acres. The building is newer construction and in excellent condition. Has a nice foyer, 9 offices, 1 conference room, 2 large breakrooms, 4 bathrooms, copy room, and ample other support spaces and storage, plus the warehouse area with 4 electric-operated roll-up doors.

High-quality aesthetic inside and out with nice brickwork, high ceilings, subway tile bathrooms, vaulted ceiling at entrance, and many other nice features. Paved parking in front and on the side, fenced gravel area for additional parking, and plenty of extra land to expand the parking lot or the building footprint if you need! Building was designed to be conducive for two businesses with separate entrances, and firewall separation.