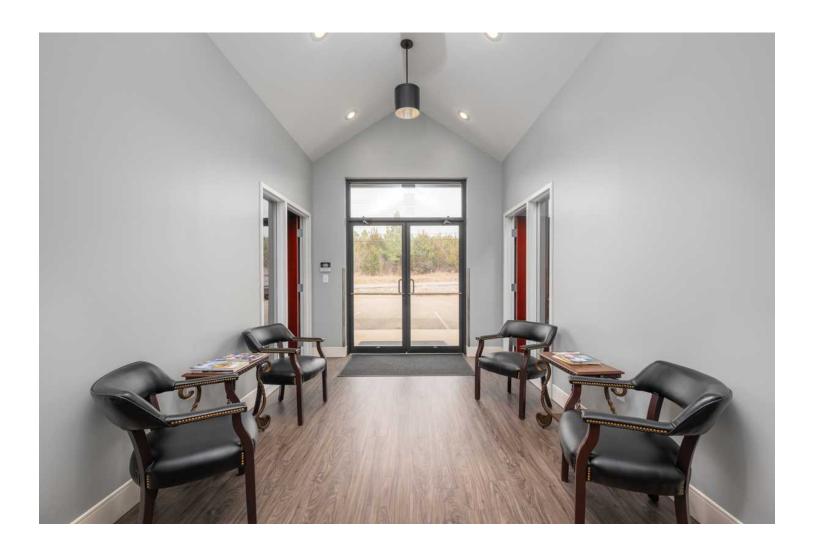

High-quality aesthetic inside and out with nice brickwork, high ceilings, subway tile bathrooms, vaulted ceiling at entrance, and many other nice features. Paved parking in front and on the side, fenced gravel area for additional parking, and plenty of extra land to expand the parking lot or the building footprint if you need! Building was designed to be conducive for two businesses with separate entrances, and firewall separation.

#### 654 OLD MAYHEW ROAD, STARKVILLE, MS 39759

Vaulted ceilings and decorative lighting at foyer

Additional Photos