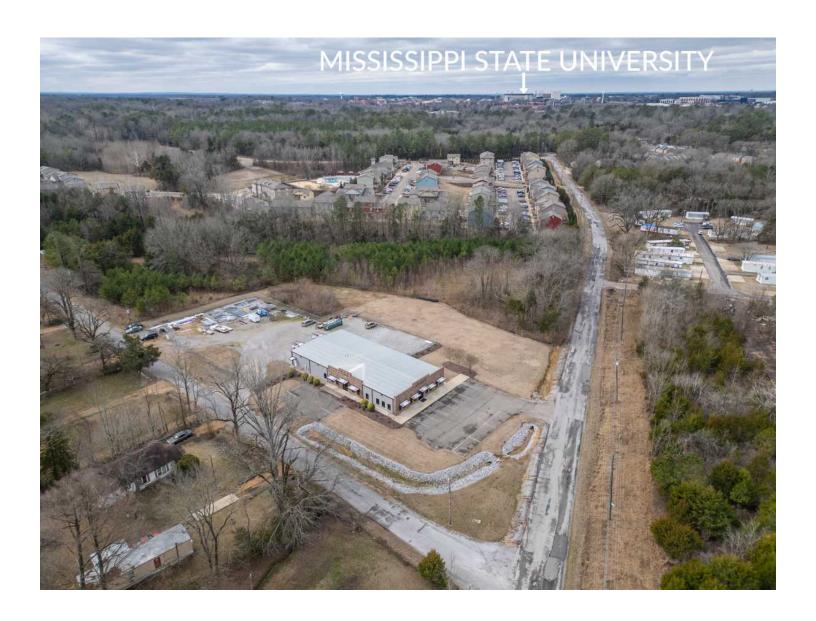

Property has good proximity to MSU campus, Highway 182, and the US Highway 82 bypass exchange. Progress is in motion for the repaving of Old Mayhew Road too! All info believed accurate but subject to verification.

## 654 OLD MAYHEW ROAD, STARKVILLE, MS 39759

Location Map