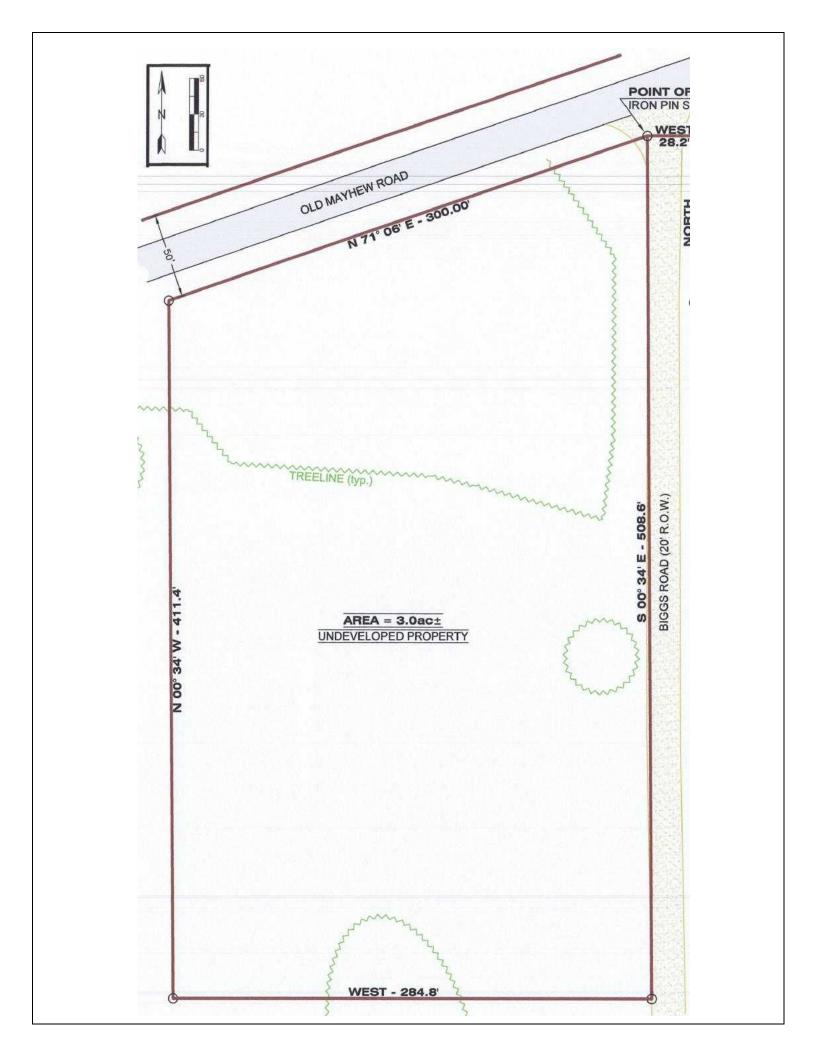

#### OFFERING SUMMARY

 Sale Price:
 \$1,295,000

 Building Size:
 7,679 SF

Lot Size: 3 Acres

Price / SF: \$168.64 Year Built: 2015

Zoning: CR-Commercial Rural

#### PROPERTY OVERVIEW

\*\*Note: Business is NOT closing; They will be relocating within Starkville.\*\*

Wonderful attention to detail at this property with a great floor plan for any business or use! 7,679 square feet, on 3.00 acres. The building is newer construction and in excellent condition. Has a nice foyer, 9 offices, 1 conference room, 2 large breakrooms, 4 bathrooms, copy room, and ample other support spaces and storage, plus the warehouse area with 4 electric-operated roll-up doors.