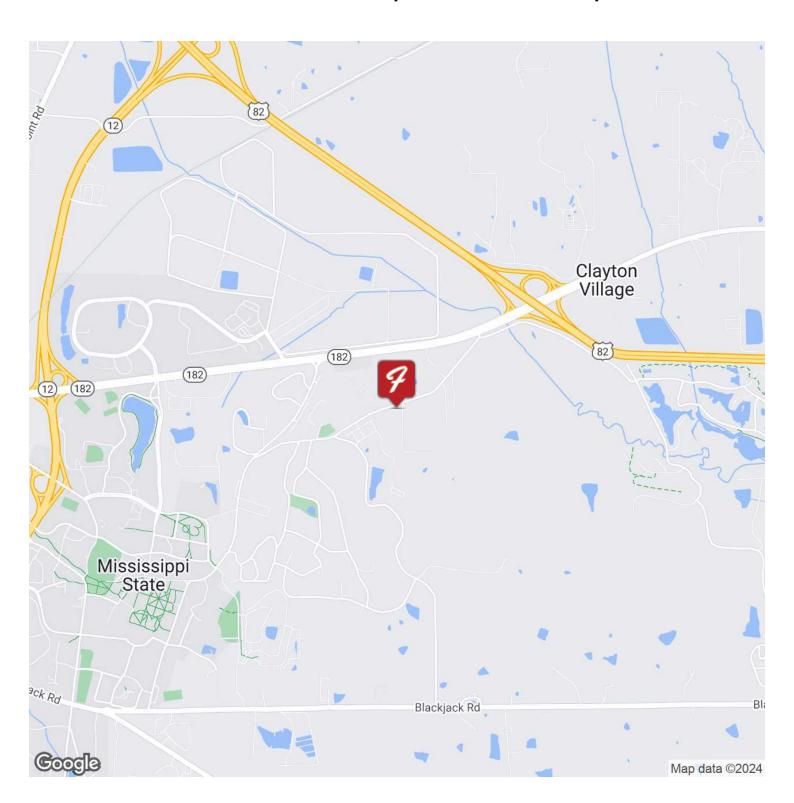

Property has good proximity to MSU campus, Highway 182, and the US Highway 82 bypass exchange. Progress is in motion for the repaving of Old Mayhew Road too! All info believed accurate but subject to verification.

## 654 OLD MAYHEW ROAD, STARKVILLE, MS 39759

Location Map