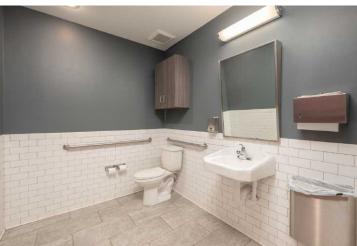

#### PROPERTY OVERVIEW

\*\*Note: Business is NOT closing; They will be relocating within Starkville.\*\*

Wonderful attention to detail at this property with a great floor plan for any business or use! 7,679 square feet, on 3.00 acres. The building is newer construction and in excellent condition. Has a nice foyer, 9 offices, 1 conference room, 2 large breakrooms, 4 bathrooms, copy room, and ample other support spaces and storage, plus the warehouse area with 4 electric-operated roll-up doors.

High-quality aesthetic inside and out with nice brickwork, high ceilings, subway tile bathrooms, vaulted ceiling at entrance, and many other nice features. Paved parking in front and on the side, fenced gravel area for additional parking, and plenty of extra land to expand the parking lot or the building footprint if you need! Building was designed to be conducive for two businesses with separate entrances, and firewall separation.