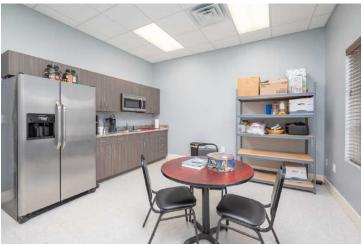

#### PROPERTY OVERVIEW

\*\*Note: Business is NOT closing; They will be relocating within Starkville.\*\*

Wonderful attention to detail at this property with a great floor plan for any business or use! 7,679 square feet, on 3.00 acres. The building is newer construction and in excellent condition. Has a nice foyer, 9 offices, 1 conference room, 2 large breakrooms, 4 bathrooms, copy room, and ample other support spaces and storage, plus the warehouse area with 4 electric-operated roll-up doors.