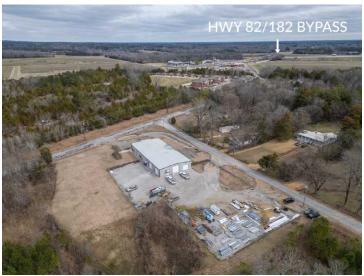

Property has good proximity to MSU campus, Highway 182, and the US Highway 82 bypass exchange. Progress is in motion for the repaving of Old Mayhew Road too! All info believed accurate but subject to verification.

## 654 OLD MAYHEW ROAD, STARKVILLE, MS 39759

Location Map