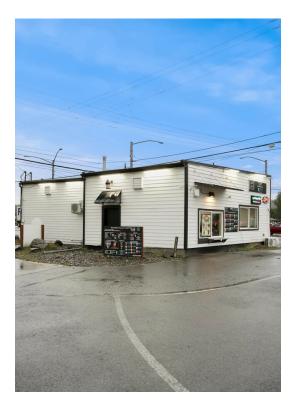

### 11016 Valley Ave E

\$675,000

Prime commercial property at a high-traffic intersection in Puyallup, ideal for investors or owner-operators looking for a high-exposure location. This highly visible and well-maintained building has a strong history, high traffic counts, and a location that draws consistent customer flow. Currently occupied by a coffee shop with both drive-thru and indoor seating, the property can be delivered vacant, offering a fresh start for new business ventures. Zoned NC (Neighborhood Center), the property offers a wide range of possibilities for use or development for both new and established ventures and its central location makes it well-suited for a variety of business opportunities. Bring your concept to this location....

#### **Property Photos**