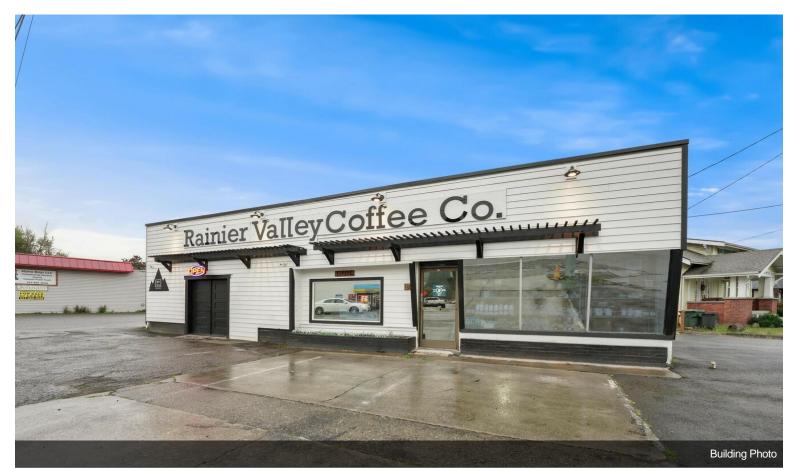

### 11016 Valley Ave E

\$675,000

Prime commercial property at a high-traffic intersection in Puyallup, ideal for investors or owner-operators looking for a high-exposure location. This highly visible and well-maintained building has a strong history, high traffic counts, and a location that draws consistent customer flow. Currently occupied by a coffee shop with both drive-thru and indoor seating, the property can be delivered vacant, offering a fresh start for new business ventures. Zoned NC (Neighborhood Center), the property offers a wide range of possibilities for use or development for both new and established ventures and its central location makes it well-suited for a variety of business opportunities. Bring your concept to this location....

## **Property Photos**