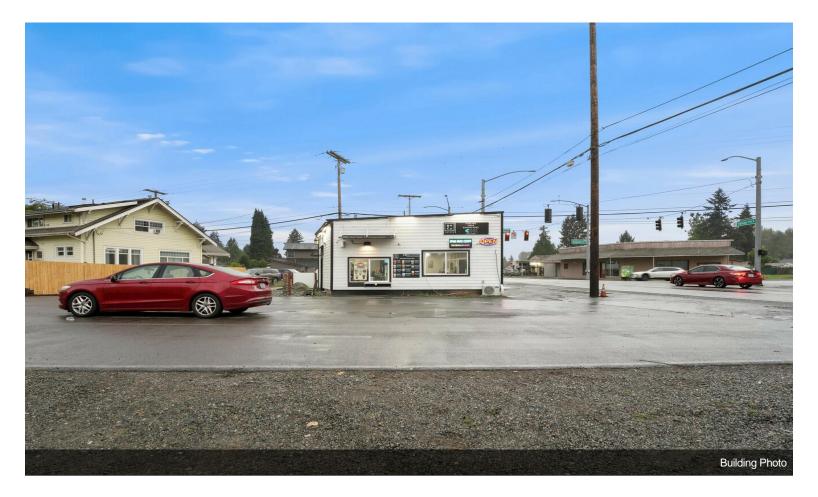

### 11016 Valley Ave E

\$675,000

Prime commercial property at a high-traffic intersection in Puyallup, ideal for investors or owner-operators looking for a high-exposure location. This highly visible and well-maintained building has a strong history, high traffic counts, and a location that draws consistent customer flow. Currently occupied by a coffee shop with both drive-thru and indoor seating, the property can be delivered vacant, offering a fresh start for new business ventures. Zoned NC (Neighborhood Center), the property offers a wide range of possibilities for use or development for both new and established ventures and its central location makes it well-suited for a variety of business opportunities. Bring your concept to this location....

## **Property Photos**