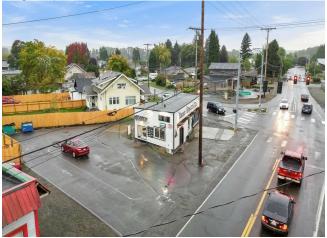

a high-exposure location. This highly visible and well-maintained building has a strong history, high traffic counts, and a location that draws consistent customer flow. Currently occupied by a coffee shop with both drive-thru and indoor seating, the property can be delivered vacant, offering a fresh start for new business ventures. Zoned NC (Neighborhood Center), the property offers a wide range of possibilities for use or development for both new and established ventures and its central location makes it well-suited for a variety of business opportunities. Bring your concept to this location....

- High-traffic intersection in Puyallup
- Ideal for investors or owner-operators looking for a high-exposure location
- Zoned NC (Neighborhood Center), offering a wide range of potential uses







11016 Valley Ave E, Puyallup, WA 98372

#### **Property Photos**





## **Property Photos**





## **Property Photos**