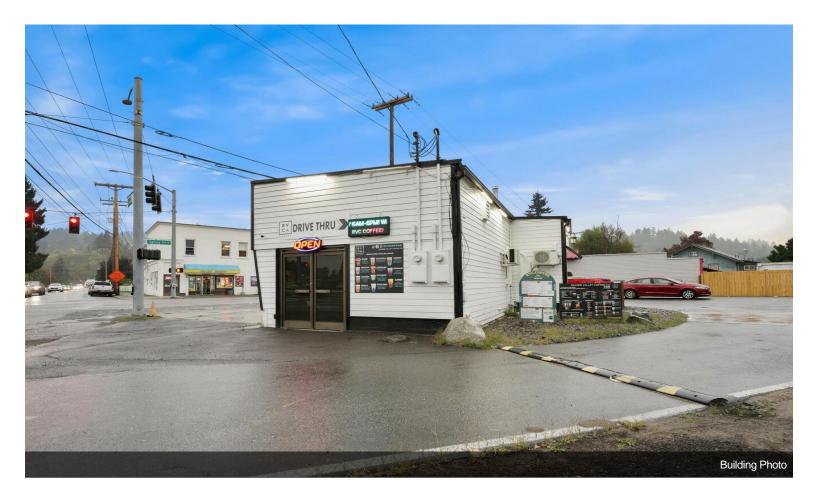

### 11016 Valley Ave E

\$675,000

Prime commercial property at a high-traffic intersection in Puyallup, ideal for investors or owner-operators looking for a high-exposure location. This highly visible and well-maintained building has a strong history, high traffic counts, and a location that draws consistent customer flow. Currently occupied by a coffee shop with both drive-thru and indoor seating, the property can be delivered vacant, offering a fresh start for new business ventures. Zoned NC (Neighborhood Center), the property offers a wide range of possibilities for use or development for both new and established ventures and its central location makes it well-suited for a variety of business opportunities. Bring your concept to this location....

#### **Property Photos**