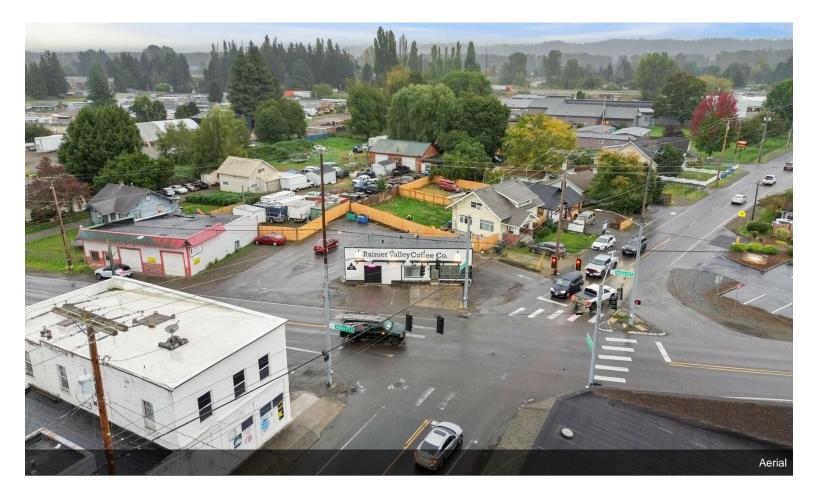

### 11016 Valley Ave E

\$675,000

Prime commercial property at a high-traffic intersection in Puyallup, ideal for investors or owner-operators looking for a high-exposure location. This highly visible and well-maintained building has a strong history, high traffic counts, and a location that draws consistent customer flow. Currently occupied by a coffee shop with both drive-thru and indoor seating, the property can be delivered vacant, offering a fresh start for new business ventures. Zoned NC (Neighborhood Center), the property offers a wide range of possibilities for use or development for both new and established ventures and its central location makes it well-suited for a variety of business opportunities. Bring your concept to this location....

- High-traffic intersection in Puyallup
- Ideal for investors or owner-operators looking for a high-exposure location
- Zoned NC (Neighborhood Center), offering a wide range of potential uses

11016 Valley Ave E, Puyallup, WA 98372