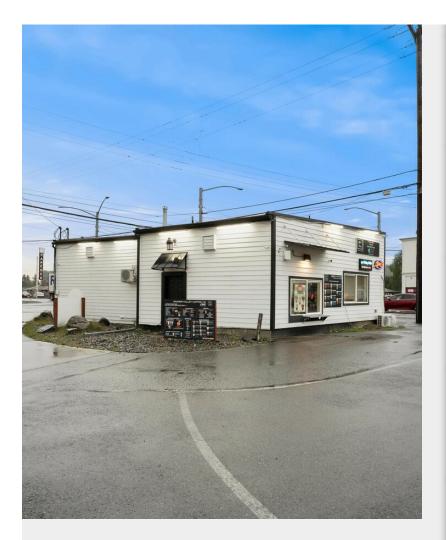

# **11016 Valley Ave E** 11016 Valley Ave E, Puyallup, WA 98372

Robert Laing, J.D Engel & Volkers Seattle Eastside 1208 4th Ave,Seattle, WA 98101 robert.laing@evrealestate.com (206) 552-0599



| Price:               | \$675,000                |
|----------------------|--------------------------|
| Property Type:       | Retail                   |
| Property Subtype:    | Freestanding             |
| Building Class:      | С                        |
| Sale Type:           | Investment or Owner User |
| Lot Size:            | 0.21 AC                  |
| Gross Leasable Area: | 941 SF                   |
| No. Stories:         | 1                        |
| Year Built:          | 1920                     |
| Tenancy:             | Multiple                 |
| Parking Ratio:       | 14.88/1,000 SF           |
| Zoning Description:  | NC                       |
| APN / Parcel ID:     | 770500-0110              |
| Walk Score ®:        | 19 (Car-Dependent)       |

### 11016 Valley