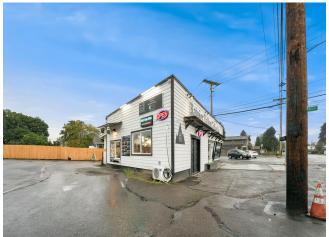

high-exposure location. This highly visible and well-maintained building has a strong history, high traffic counts, and a location that draws consistent customer flow. Currently occupied by a coffee shop with both drive-thru and indoor seating, the property can be delivered vacant, offering a fresh start for new business ventures. Zoned NC (Neighborhood Center), the property offers a wide range of possibilities for use or development for both new and established ventures and its central location makes it well-suited for a variety of business opportunities. Bring your concept to this location....

- High-traffic intersection in Puyallup
- Ideal for investors or owner-operators looking for a high-exposure location
- Zoned NC (Neighborhood Center), offering a wide range of potential uses







11016 Valley Ave E, Puyallup, WA 98372

#### **Property Photos**





## **Property Photos**





## **Property Photos**