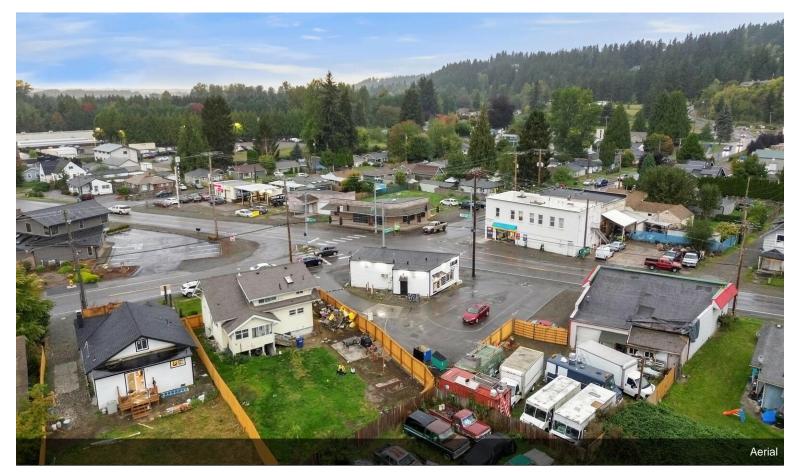

### 11016 Valley Ave E

\$675,000

Prime commercial property at a high-traffic intersection in Puyallup, ideal for investors or owner-operators looking for a high-exposure location. This highly visible and well-maintained building has a strong history, high traffic counts, and a location that draws consistent customer flow. Currently occupied by a coffee shop with both drive-thru and indoor seating, the property can be delivered vacant, offering a fresh start for new business ventures. Zoned NC (Neighborhood Center), the property offers a wide range of possibilities for use or development for both new and established ventures and its central location makes it well-suited for a variety of business opportunities. Bring your concept to this location....

- High-traffic intersection in Puyallup
- Ideal for investors or owner-operators looking for a high-exposure location
- Zoned NC (Neighborhood Center), offering a wide range of potential uses

11016 Valley Ave E, Puyallup, WA 98372