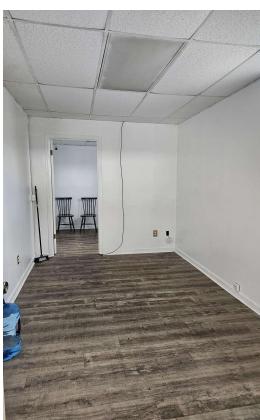

## PROPERTY HIGHLIGHTS

- ± 9,860 SF Office Building in Douglasville, GA
- Convenient location just off Fairburn Road/Hwy-92 in Douglasville
- Suite 104B is approximately 150 SF and \$350/ month plus \$25/month for water. It is occupied through February 2025, but tenant will vacate if space needed immediately.
- Suite 107 is approximately 250 SF and \$650/ month plus \$25/month for water. It is available immediately
- Suite 203 is approximately 100 SF and \$350/month plus \$25/month for water. It is available immediately
- All other utilities are included for the suites, but the tenant is responsible for phone/internet and in-suite janitorial expenses
- Great for Auto Broker's Office

AVAILABLE SF: ±100-500 SF