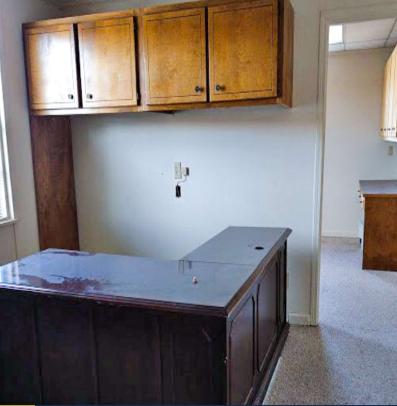

## PROPERTY HIGHLIGHTS

- ± 9,860 SF Office Building in Douglasville, GA
- Convenient location just off Fairburn Road/Hwy-92 in Douglasville
- Suite 104B is approximately 150 SF and \$350/ month plus \$25/month for water. It is occupied through February 2025, but tenant will vacate if space needed immediately.
- Suite 107 is approximately 250 SF and \$650/ month plus \$25/month for water. It is available immediately
- Suite 203 is approximately 100 SF and \$350/month plus \$25/month for water. It is available immediately
- All other utilities are included for the suites, but the tenant is responsible for phone/internet and in-suite janitorial expenses
- Great for Auto Broker's Office

AVAILABLE SF: ±100-500 SF