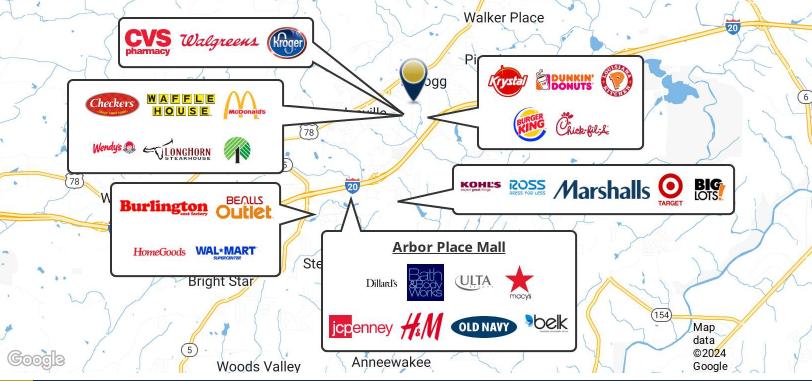

This property is located just 2.8 miles away from Arbor Place Mall which is flanked by a major retail area. Downtown Douglasville is located just 1.5 miles from the property.

#### **AREA INFORMATION**

HOUSEHOLDS (1-MILE)

2,093

AVG. HH INCOME (1-MILE)

\$35,854

POPULATION (1-MILE)

5,195

TRAFFIC COUNTS (ON DURELEE LANE)

7,570 VPD

#### RETAILER MAP

JARED DALEY Commercial Real Estate Advisor 404-876-1640 x111 Jared@BullRealty.com BullRealty.com

MEGAN DALEY Commercial Real Estate Advisor 404-876-1640 x153 Megan@BullRealty.com BullRealty.com