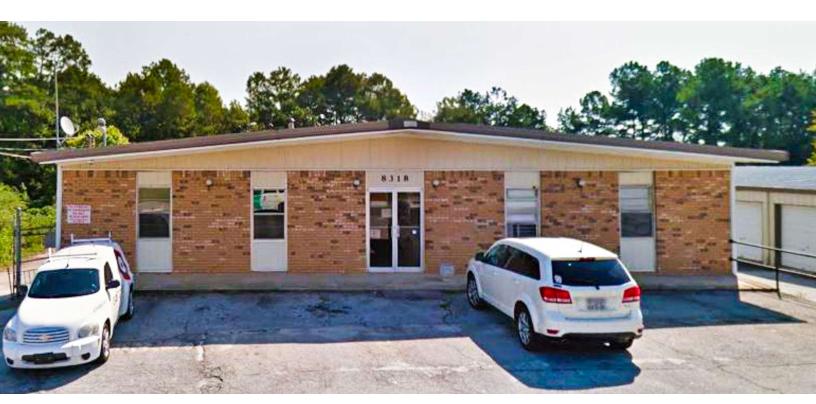

# 8318 DURALEE LANE, DOUGLASVILLE, GA 30134

## **LOCATION OVERVIEW**

This property is located one mile west of I-20, just off Fairburn Rd/Hwy-92 in Douglasville, GA. Just a few miles west of Downtown Atlanta, Douglasville is a welcoming city with a friendly, small-town atmosphere and entertainment that emulates big-town fun. While the city continues to grow, Douglasville uniquely preserves its signature hometown feel.

## **OFFERING SUMMARY**

| Total Building Size:        | ±9,860 SF      |
|-----------------------------|----------------|
| Lot Size:                   | ±0.52 Acres    |
| Lease Type:                 | Modified Gross |
| Year Built:                 | 1971           |
| Number of Suites Available: | 3              |

## PROPERTY HIGHLIGHTS

- ± 9,860 SF Office Building in Douglasville, GA
- Convenient location just off Fairburn Road/Hwy-92 in Douglasville
- Suite 104B is approximately 150 SF and \$350/ month plus \$25/month for water. It is occupied through February 2025, but tenant will vacate if space needed immediately.
- Suite 107 is approximately 250 SF and \$650/ month plus \$25/month for water. It is available immediately
- Suite 203 is approximately 100 SF and \$350/month plus \$25/month for water. It is available immediately
- All other utilities are included for the suites, but the tenant is responsible for phone/internet and in-suite janitorial expenses
- Great for Auto Broker's Office