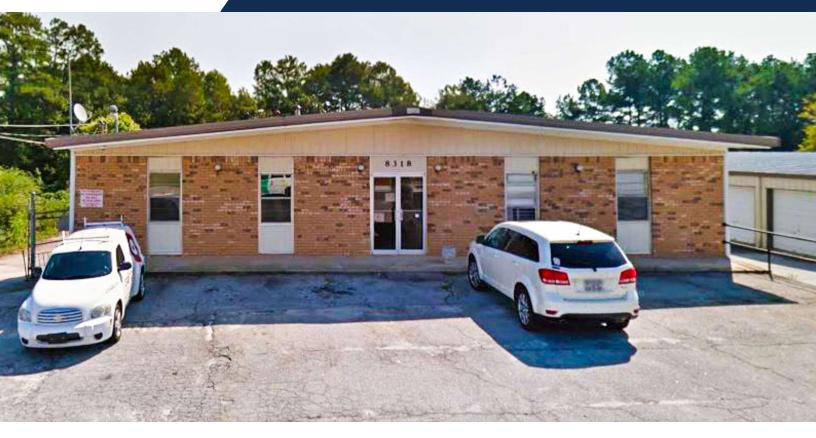

# 8318 DURALEE LANE, DOUGLASVILLE, GA 30134

## **LOCATION OVERVIEW**

This property is located one mile west of I-20, just off Fairburn Rd/Hwy-92 in Douglasville, GA. Just a few miles west of Downtown Atlanta, Douglasville is a welcoming city with a friendly, small-town atmosphere and entertainment that emulates big-town fun. While the city continues to grow, Douglasville uniquely preserves its signature hometown feel.

## **OFFERING SUMMARY**

| Total Building Size:        | ±9,860 SF      |
|-----------------------------|----------------|
| Lot Size:                   | ±0.52 Acres    |
| Lease Type:                 | Modified Gross |
| Year Built:                 | 1971           |
| Number of Suites Available: | 3              |

## PROPERTY HIGHLIGHTS

- ± 9,860 SF Office Building in Douglasville, GA
- Convenient location just off Fairburn Road/Hwy-92 in Douglasville
- Suite 104B is approximately 150 SF and \$350/ month plus \$25/month for water. It is occupied through February 2025, but tenant will vacate if space needed immediately.
- Suite 107 is approximately 250 SF and \$650/ month plus \$25/month for water. It is available immediately
- Suite 203 is approximately 100 SF and \$350/month plus \$25/month for water. It is available immediately
- All other utilities are included for the suites, but the tenant is responsible for phone/internet and in-suite janitorial expenses
- Great for Auto Broker's Office