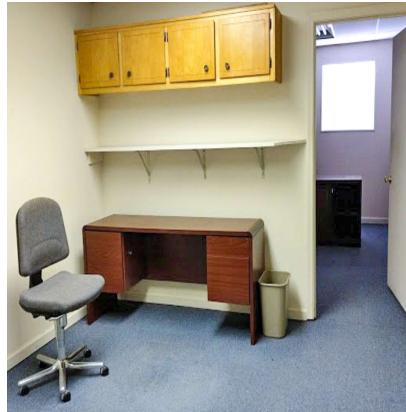

## PROPERTY HIGHLIGHTS

- ± 9,860 SF Office Building in Douglasville, GA
- Convenient location just off Fairburn Road/Hwy-92 in Douglasville
- Suite 104B is approximately 150 SF and \$350/ month plus \$25/month for water. It is occupied through February 2025, but tenant will vacate if space needed immediately.
- Suite 107 is approximately 250 SF and \$650/ month plus \$25/month for water. It is available immediately
- Suite 203 is approximately 100 SF and \$350/month plus \$25/month for water. It is available immediately
- All other utilities are included for the suites, but the tenant is responsible for phone/internet and in-suite janitorial expenses
- Great for Auto Broker's Office

AVAILABLE SF: ±100-500 SF