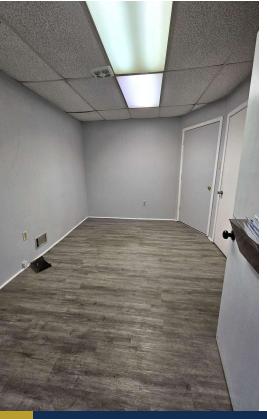

## PROPERTY HIGHLIGHTS

- ± 9,860 SF Office Building in Douglasville, GA
- Convenient location just off Fairburn Road/Hwy-92 in Douglasville
- Suite 104B is approximately 150 SF and \$350/ month plus \$25/month for water. It is occupied through February 2025, but tenant will vacate if space needed immediately.
- Suite 107 is approximately 250 SF and \$650/ month plus \$25/month for water. It is available immediately
- Suite 203 is approximately 100 SF and \$350/month plus \$25/month for water. It is available immediately
- All other utilities are included for the suites, but the tenant is responsible for phone/internet and in-suite janitorial expenses
- Great for Auto Broker's Office

AVAILABLE SF: ±100-500 SF