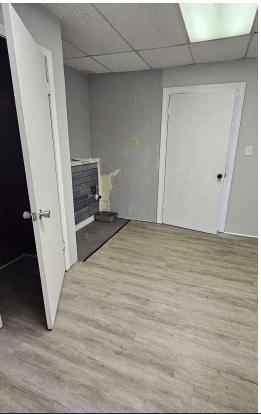

## PROPERTY HIGHLIGHTS

- ± 9,860 SF Office Building in Douglasville, GA
- Convenient location just off Fairburn Road/Hwy-92 in Douglasville
- Suite 104B is approximately 150 SF and \$350/ month plus \$25/month for water. It is occupied through February 2025, but tenant will vacate if space needed immediately.
- Suite 107 is approximately 250 SF and \$650/ month plus \$25/month for water. It is available immediately
- Suite 203 is approximately 100 SF and \$350/month plus \$25/month for water. It is available immediately
- All other utilities are included for the suites, but the tenant is responsible for phone/internet and in-suite janitorial expenses
- Great for Auto Broker's Office

AVAILABLE SF: ±100-500 SF