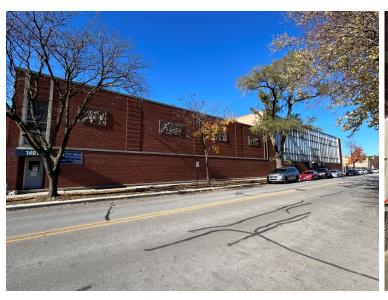

# 45,000 SF Industrial Building on 2.019 Acres for Sale in Forest Park

Excellent investment opportunity in an affluent suburb with long-term tenants in place. This fully-leased 45,000 SF industrial building sits on 2.019 acres in Forest Park. The property offers 2 docks, 3 drive-in doors, and 30 parking spaces. Current tenants include a gymnastics center, silk screen printing business, MMA gym, and a sportswear store. Conveniently located near I-290 and a variety of amenities such as Walmart, Costco, and the Harlem Blue Line station.

## 45,000 SF Industrial Building on 2.019 Acres for Sale in Forest Park