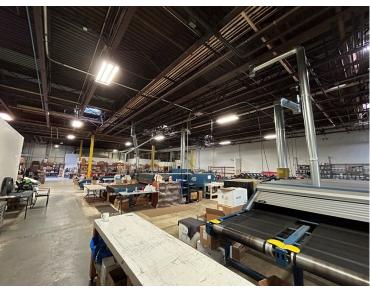

# 1401 S. CIRCLE AVE. FOREST PARK, IL 60130

#### **INVESTMENT OPPORTUNITY**

# 45,000 SF Industrial Building on 2.019 Acres for Sale in Forest Park





Excellent investment opportunity in an affluent suburb with long-term tenants in place. This fully-leased 45,000 SF industrial building sits on 2.019 acres in Forest Park. The property offers 2 docks, 3 drive-in doors, and 30 parking spaces. Current tenants include a gymnastics center, silk screen printing business, MMA gym, and a sportswear store. Conveniently located near I-290 and a variety of amenities such as Walmart, Costco, and the Harlem Blue Line station.

| Sale Price:            | \$3,750,000                 |
|------------------------|-----------------------------|
| NOI:                   | \$282,181                   |
| <b>Building Size:</b>  | ±45,000 SF                  |
| Lot Size:              | 2.019 Acres                 |
| Ceiling Height:        | 14'-20' Clear