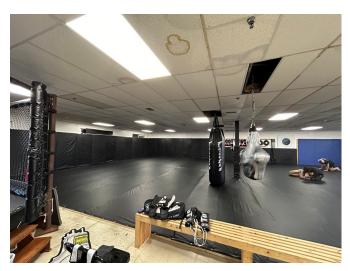

# 45,000 SF Industrial Building on 2.019 Acres for Sale in Forest Park

Excellent investment opportunity in an affluent suburb with long-term tenants in place. This fully-leased 45,000 SF industrial building sits on 2.019 acres in Forest Park. The property offers 2 docks, 3 drive-in doors, and 30 parking spaces. Current tenants include a gymnastics center, silk screen printing business, MMA gym, and a sportswear store. Conveniently located near I-290 and a variety of amenities such as Walmart, Costco, and the Harlem Blue Line station.

## 45,000 SF Industrial Building on 2.019 Acres for Sale in Forest Park

Current tenants include a gymnastics center, silk screen printing business, MMA gym, and a sportswear store.

STRAUSS REALTY, LTD.

4220 W. Montrose avenue Chicago, Illinois 60641 Phone: 773-736-3600