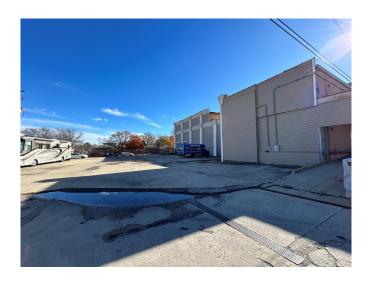

# 45,000 SF Industrial Building on 2.019 Acres for Sale in Forest Park

Excellent investment opportunity in an affluent suburb with long-term tenants in place. This fully-leased 45,000 SF industrial building sits on 2.019 acres in Forest Park. The property offers 2 docks, 3 drive-in doors, and 30 parking spaces. Current tenants include a gymnastics center, silk screen printing business, MMA gym, and a sportswear store. Conveniently located near I-290 and a variety of amenities such as Walmart, Costco, and the Harlem Blue Line station.

| Sale Price:            | \$3,750,000                 |
|------------------------|-----------------------------|
| NOI:                   | \$282,181                   |
| <b>Building Size:</b>  | ±45,000 SF                  |
| Lot Size:              | 2.019 Acres                 |
| Ceiling Height:        | 14'-20' Clear               |
| Docks:                 | 2                           |
| <b>Drive-in Doors:</b> | 3                           |
| Parking Spaces:        | 30                          |
| Taxes (2023):          | \$91,958                    |
| Sprinklered:           | Wet                         |
|                        | Tri-Star Gymnastics         |
|                        | Energy Tees                 |
| Tenants:               | Yipes!                      |
|                        | Intercept MMA               |
|                        | Windmills Baseball/Softball |