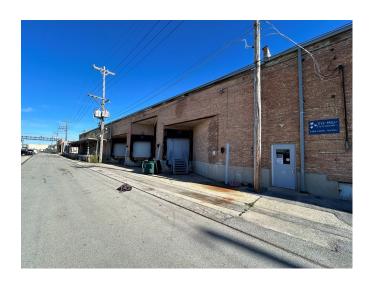

# 45,000 SF Industrial Building on 2.019 Acres for Sale in Forest Park

Excellent investment opportunity in an affluent suburb with long-term tenants in place. This fully-leased 45,000 SF industrial building sits on 2.019 acres in Forest Park. The property offers 2 docks, 3 drive-in doors, and 30 parking spaces. Current tenants include a gymnastics center, silk screen printing business, MMA gym, and a sportswear store. Conveniently located near I-290 and a variety of amenities such as Walmart, Costco, and the Harlem Blue Line station.

| Sale Price:            | \$3,750,000                 |
|------------------------|-----------------------------|
| NOI:                   | \$282,181                   |
| <b>Building Size:</b>  | ±45,000 SF                  |
| Lot Size:              | 2.019 Acres                 |
| Ceiling Height:        | 14'-20' Clear               |
| Docks:                 | 2                           |
| <b>Drive-in Doors:</b> | 3                           |
| Parking Spaces:        | 30                          |
| Taxes (2023):          | \$91,958                    |
| Sprinklered:           | Wet                         |
|                        | Tri-Star Gymnastics         |
|                        | Energy Tees                 |
| Tenants:               | Yipes!                      |
|                        | Intercept MMA               |
|                        | Windmills Baseball/Softball |