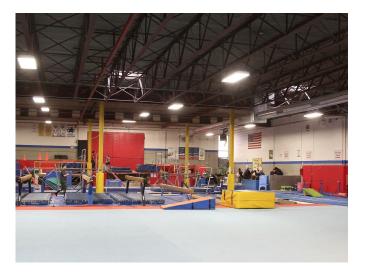

# 45,000 SF Industrial Building on 2.019 Acres for Sale in Forest Park

Excellent investment opportunity in an affluent suburb with long-term tenants in place. This fully-leased 45,000 SF industrial building sits on 2.019 acres in Forest Park. The property offers 2 docks, 3 drive-in doors, and 30 parking spaces. Current tenants include a gymnastics center, silk screen printing business, MMA gym, and a sportswear store. Conveniently located near I-290 and a variety of amenities such as Walmart, Costco, and the Harlem Blue Line station.

## 45,000 SF Industrial Building on 2.019 Acres for Sale in Forest Park

Current tenants include a gymnastics center, silk screen printing business, MMA gym, and a sportswear store.

STRAUSS REALTY, LTD.

4220 W. Montrose avenue Chicago, Illinois 60641 Phone: 773-736-3600