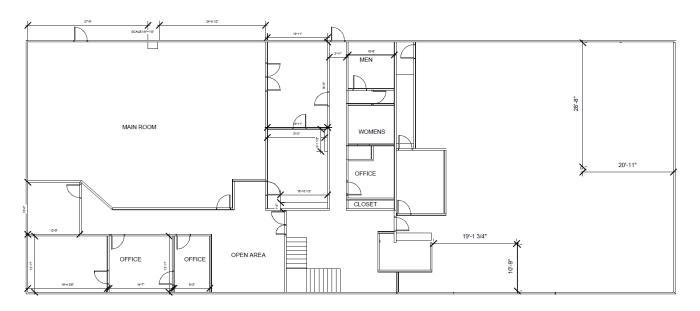

|
| Parking Spaces:        | 30                          |
| Taxes (2023):          | \$91,958                    |
| Sprinklered:           | Wet                         |
|                        | Tri-Star Gymnastics         |
|                        | Energy Tees                 |
| Tenants:               | Yipes!                      |
|                        | Intercept MMA               |
|                        | Windmills Baseball/Softball |





ADAM SCHNEIDERMAN, SIOR

847-826-4467

ADAM@STRAUSSREALTY.COM

STRAUSS REALTY, LTD. 4220 W. MONTROSE AVENUE

CHICAGO, ILLINOIS 60641

PHONE: 773-736-3600



#### **INVESTMENT OPPORTUNITY**

## 45,000 SF Industrial Building on 2.019 Acres for Sale in Forest Park

## First Floor (North)



### **Second Floor**





STRAUSS REALTY, LTD.

4220 W. Montrose avenue Chicago, Illinois 60641 Phone: 773-736-3600



# 1401 S. CIRCLE AVE. FOREST PARK, IL 60130

#### **INVESTMENT OPPORTUNITY**

# 45,000 SF Industrial Building on 2.019 Acres for Sale in Forest Park









STRAUSS REALTY, LTD.

4220 W. MONTROSE AVENUE CHICAGO, ILLINOIS 60641 PHONE: 773-736-3600



# 1401 S. CIRCLE AVE. FOREST PARK, IL 60130

### **INVESTMENT OPPORTUNITY**

## 45,000 SF Industrial Building on 2.019 Acres for Sale in Forest Park









Current tenants include a gymnastics center, silk screen printing business, MMA gym, and a sportswear store.



STRAUSS REALTY, LTD.

4220 W. Montrose avenue Chicago, Illinois 60641 Phone: 773-736-3600