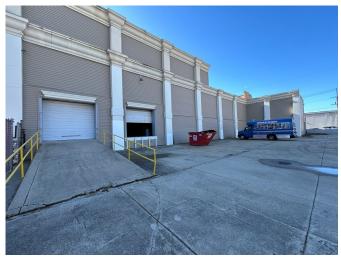

# 45,000 SF Industrial Building on 2.019 Acres for Sale in Forest Park

Excellent investment opportunity in an affluent suburb with long-term tenants in place. This fully-leased 45,000 SF industrial building sits on 2.019 acres in Forest Park. The property offers 2 docks, 3 drive-in doors, and 30 parking spaces. Current tenants include a gymnastics center, silk screen printing business, MMA gym, and a sportswear store. Conveniently located near I-290 and a variety of amenities such as Walmart, Costco, and the Harlem Blue Line station.

| Sale Price:            | \$3,750,000                 |
|------------------------|-----------------------------|
| NOI:                   | \$282,181                   |
| <b>Building Size:</b>  | ±45,000 SF                  |
| Lot Size:              | 2.019 Acres                 |
| Ceiling Height:        | 14'-20' Clear               |
| Docks:                 | 2                           |
| <b>Drive-in Doors:</b> | 3                           |
| Parking Spaces:        | 30                          |
| Taxes (2023):          | \$91,958                    |
| Sprinklered:           | Wet                         |
|                        | Tri-Star Gymnastics         |
|                        | Energy Tees                 |
| Tenants:               | Yipes!                      |
|                        | Intercept MMA               |
|                        | Windmills Baseball/Softball |