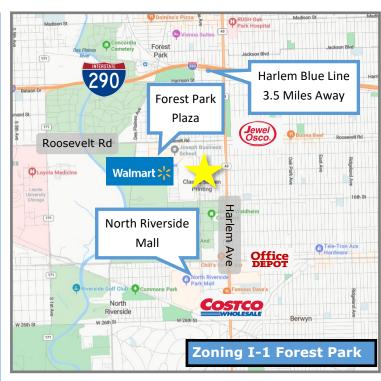

# 45,000 SF Industrial Building on 2.019 Acres for Sale in Forest Park

Excellent investment opportunity in an affluent suburb with long-term tenants in place. This fully-leased 45,000 SF industrial building sits on 2.019 acres in Forest Park. The property offers 2 docks, 3 drive-in doors, and 30 parking spaces. Current tenants include a gymnastics center, silk screen printing business, MMA gym, and a sportswear store. Conveniently located near I-290 and a variety of amenities such as Walmart, Costco, and the Harlem Blue Line station.