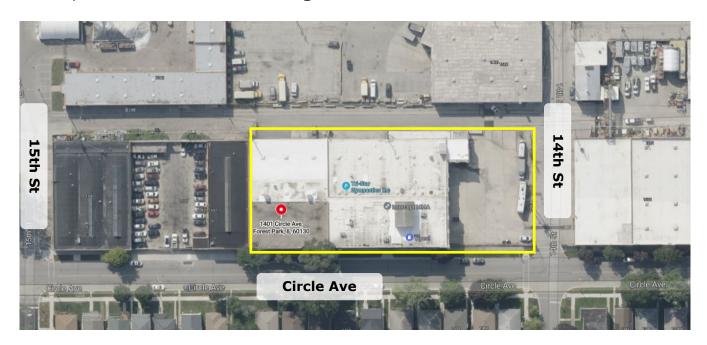

# 45,000 SF Industrial Building on 2.019 Acres for Sale in Forest Park

Excellent investment opportunity in an affluent suburb with long-term tenants in place. This fully-leased 45,000 SF industrial building sits on 2.019 acres in Forest Park. The property offers 2 docks, 3 drive-in doors, and 30 parking spaces. Current tenants include a gymnastics center, silk screen printing business, MMA gym, and a sportswear store. Conveniently located near I-290 and a variety of amenities such as Walmart, Costco, and the Harlem Blue Line station.

## 45,000 SF Industrial Building on 2.019 Acres for Sale in Forest Park

Current tenants include a gymnastics center, silk screen printing business, MMA gym, and a sportswear store.

STRAUSS REALTY, LTD.

4220 W. Montrose avenue Chicago, Illinois 60641 Phone: 773-736-3600