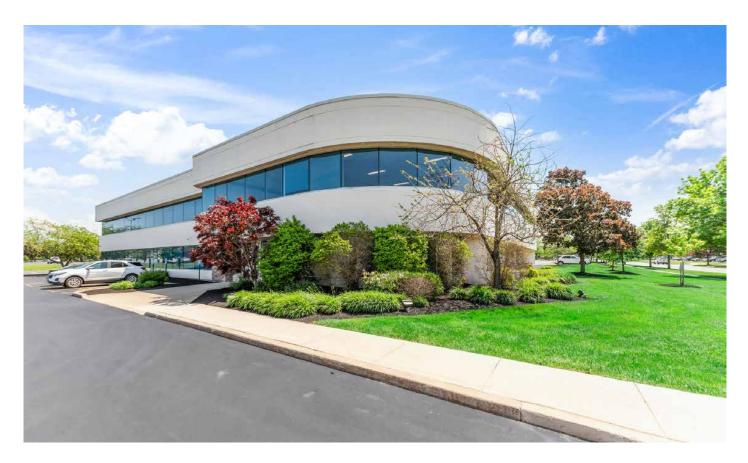

## **PROPERTY DESCRIPTION**

150 Essjay Road is a freestanding building located in the heart of Williamsville, New York. Situated on the Northeast corner of Centerpointe Corporate Park on 2.2 Acres in a park-like setting. This property has exceptional visibility and is perfect for a high-traffic professional or medical office. The location is close to residential neighborhoods, shopping centers and dining options, making it convenient for both business and personal needs. The surrounding environment is suburban with wellmaintained landscapes and ample parking facilities.