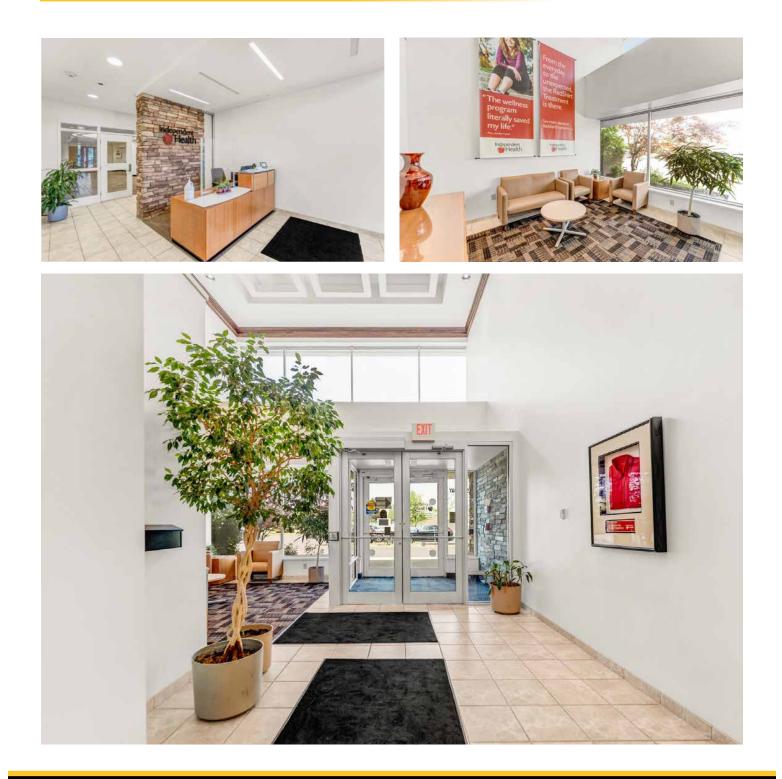

## **PROPERTY DESCRIPTION**

150 Essjay Road is a freestanding building located in the heart of Williamsville, New York. Situated on the Northeast corner of Centerpointe Corporate Park on 2.2 Acres in a park-like setting. This property has exceptional visibility and is perfect for a high-traffic professional or medical office. The location is close to residential neighborhoods, shopping centers and dining options, making it convenient for both business and personal needs. The surrounding environment is suburban with wellmaintained landscapes and ample parking facilities.

## **PROPERTY HIGHLIGHTS**

- Replaced public water main
- All new electrical and HVAC systems and addition of a 70-ton Evapco Cooling Tower
- Installation of Sprinkler systems, Smoke and Heat Detectors
- Addition of Roof Hatch
- Parking Spaces: 134 including 3 ADA spots. Sealed and striped in 2023
- All office light fixtures upgraded to LED fixtures in 2021