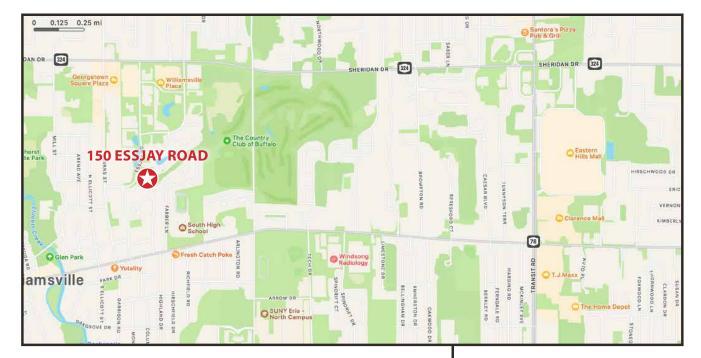

## LOCATION DESCRIPTION

Located 3.8 miles from NY-33, 3 miles from I-290, and 1 mile from NY-5. This property is situated next to several neighborhood shopping centers. 150 Essjay Rd. is adjacent to the US Post Office, Wegmans, and other prominent office buildings. A Starbucks and Aldi-anchored plaza 0.3 miles. QSR's in the area include Tim Hortons, McDonalds, Mighty Taco, Subway and Rachel's Mediterranean. Banks include Five Star, M&T Bank, Key Bank, Bank on Buffalo, Citizens Bank, and Thompkins Community Bank. Medical offices include Buffalo Medical Group, Amherst Pediatrics, Owl Orthodonics, WellNow Urgent Care, Invision Health, Buffalo Ophthalmology. Other national retailers include Pets Supply Plus, Dollar Tree, Rite Aid, Jos. A. Bank, AAA, Sunoco Gas Station. Numerous restaurants, such as Black & Blue and local retailers round out the commercial activity in the area.