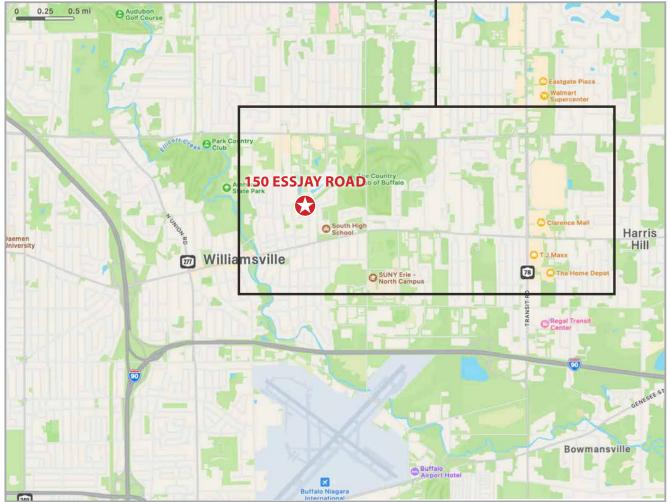

## LOCATION DESCRIPTION

Located 3.8 miles from NY-33, 3 miles from I-290, and 1 mile from NY-5. This property is situated next to several neighborhood shopping centers. 150 Essjay Rd. is adjacent to the US Post Office, Wegmans, and other prominent office buildings. A Starbucks and Aldi-anchored plaza 0.3 miles. QSR's in the area include Tim Hortons, McDonalds, Mighty Taco, Subway and Rachel's Mediterranean. Banks include Five Star, M&T Bank, Key Bank, Bank on Buffalo, Citizens Bank, and Thompkins Community Bank. Medical offices include Buffalo Medical Group, Amherst Pediatrics, Owl Orthodonics, WellNow Urgent Care, Invision Health, Buffalo Ophthalmology. Other national retailers include Pets Supply Plus, Dollar Tree, Rite Aid, Jos. A. Bank, AAA, Sunoco Gas Station. Numerous restaurants, such as Black & Blue and local retailers round out the commercial activity in the area.