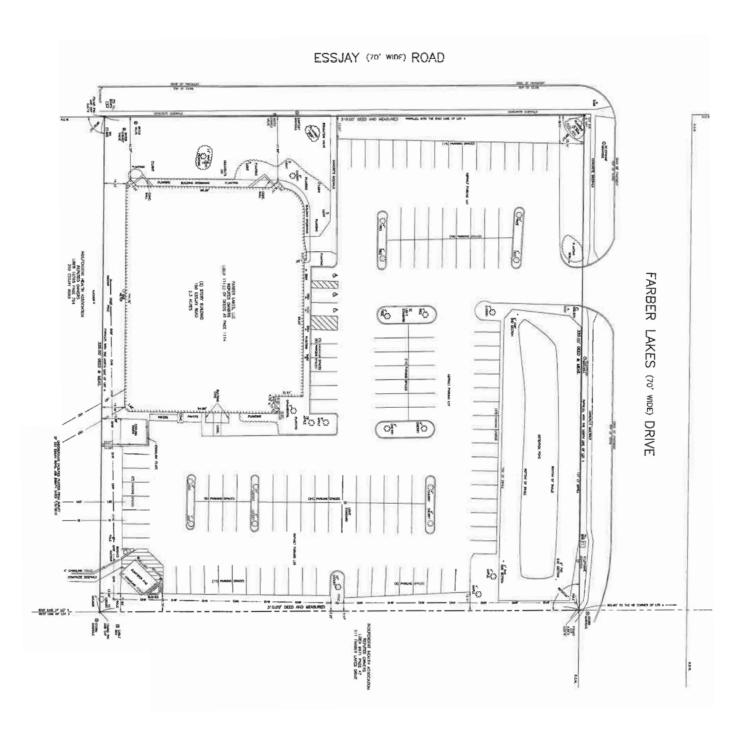

## **PROPERTY DESCRIPTION**

150 Essjay Road is a freestanding building located in the heart of Williamsville, New York. Situated on the Northeast corner of Centerpointe Corporate Park on 2.2 Acres in a park-like setting. This property has exceptional visibility and is perfect for a high-traffic professional or medical office. The location is close to residential neighborhoods, shopping centers and dining options, making it convenient for both business and personal needs. The surrounding environment is suburban with wellmaintained landscapes and ample parking facilities.

| OFFERING SUMMARY     |             |
|----------------------|-------------|
| Sale Price           | \$4,900,000 |
| Lot Size             | 2.2 Acres   |
| <b>Building Size</b> | 34,702 SF   |

## **PROPERTY HIGHLIGHTS**

- Replaced public water main
- All new electrical and HVAC systems and addition of a 70-ton Evapco Cooling Tower
- Installation of Sprinkler systems, Smoke and Heat Detectors
- Addition of Roof Hatch
- Parking Spaces: 134 including 3 ADA spots. Sealed and striped in 2023
- All office light fixtures upgraded to LED fixtures in 2021