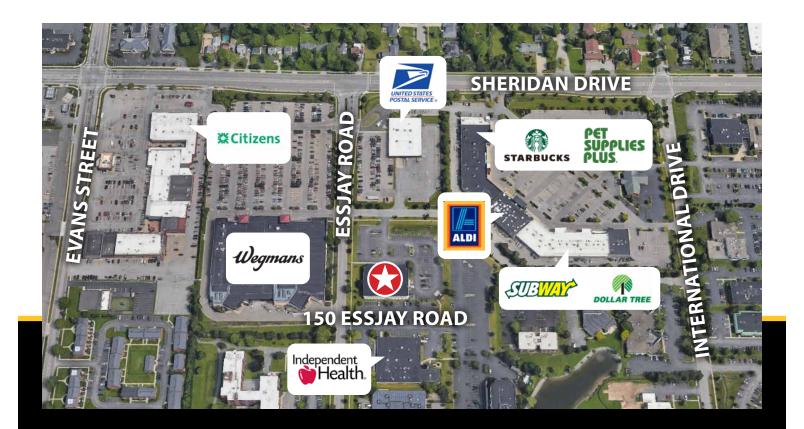

## LOCATION DESCRIPTION

Located 3.8 miles from NY-33, 3 miles from I-290, and 1 mile from NY-5. This property is situated next to several neighborhood shopping centers. 150 Essjay Rd. is adjacent to the US Post Office, Wegmans, and other prominent office buildings. A Starbucks and Aldi-anchored plaza 0.3 miles. QSR's in the area include Tim Hortons, McDonalds, Mighty Taco, Subway and Rachel's Mediterranean. Banks include Five Star, M&T Bank, Key Bank, Bank on Buffalo, Citizens Bank, and Thompkins Community Bank. Medical offices include Buffalo Medical Group, Amherst Pediatrics, Owl Orthodonics, WellNow Urgent Care, Invision Health, Buffalo Ophthalmology. Other national retailers include Pets Supply Plus, Dollar Tree, Rite Aid, Jos. A. Bank, AAA, Sunoco Gas Station. Numerous restaurants, such as Black & Blue and local retailers round out the commercial activity in the area.