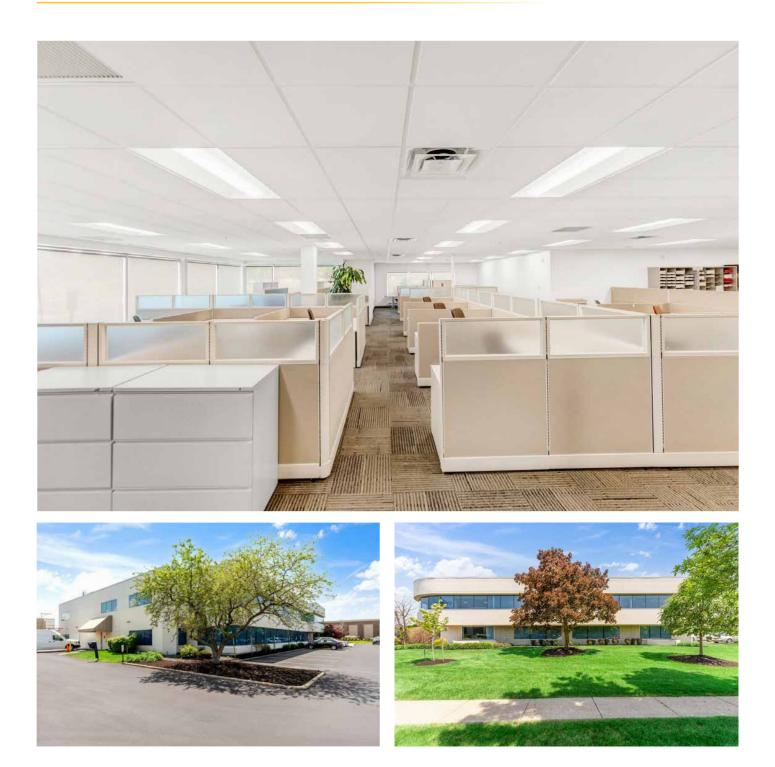

## **PROPERTY DESCRIPTION**

150 Essjay Road is a freestanding building located in the heart of Williamsville, New York. Situated on the Northeast corner of Centerpointe Corporate Park on 2.2 Acres in a park-like setting. This property has exceptional visibility and is perfect for a high-traffic professional or medical office. The location is close to residential neighborhoods, shopping centers and dining options, making it convenient for both business and personal needs. The surrounding environment is suburban with wellmaintained landscapes and ample parking facilities.

## **PROPERTY HIGHLIGHTS**

- Replaced public water main
- All new electrical and HVAC systems and addition of a 70-ton Evapco Cooling Tower
- Installation of Sprinkler systems, Smoke and Heat Detectors
- Addition of Roof Hatch
- Parking Spaces: 134 including 3 ADA spots. Sealed and striped in 2023
- All office light fixtures upgraded to LED fixtures in 2021