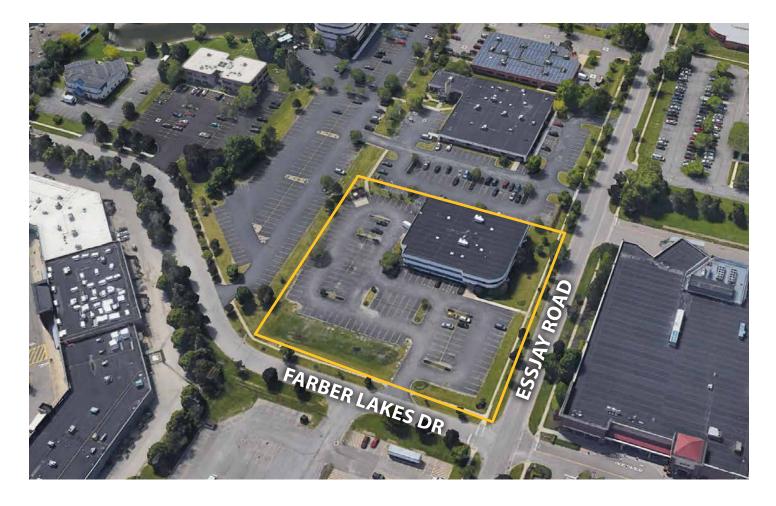

## **PROPERTY DESCRIPTION**

150 Essjay Road is a freestanding building located in the heart of Williamsville, New York. Situated on the Northeast corner of Centerpointe Corporate Park on 2.2 Acres in a park-like setting. This property has exceptional visibility and is perfect for a high-traffic professional or medical office. The location is close to residential neighborhoods, shopping centers and dining options, making it convenient for both business and personal needs. The surrounding environment is suburban with wellmaintained landscapes and ample parking facilities.

| OFFERING SUMMARY     |             |
|----------------------|-------------|
| Sale Price           | \$4,900,000 |
| Lot Size             | 2.2 Acres   |
| <b>Building Size</b> | 34,702 SF   |