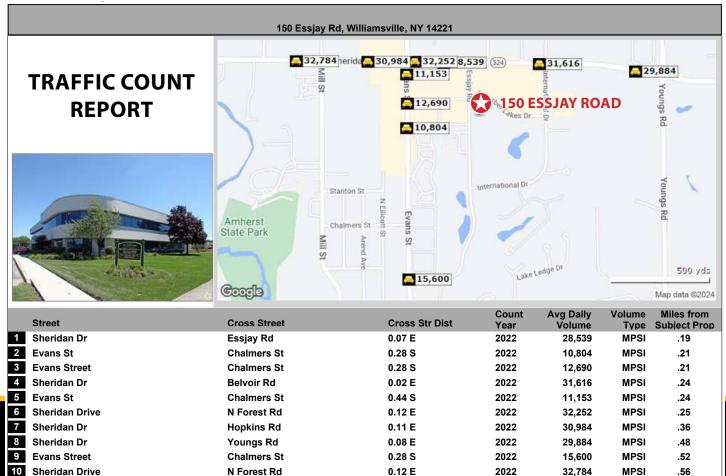

## LOCATION DESCRIPTION

Located 3.8 miles from NY-33, 3 miles from I-290, and 1 mile from NY-5. This property is situated next to several neighborhood shopping centers. 150 Essjay Rd. is adjacent to the US Post Office, Wegmans, and other prominent office buildings. A Starbucks and Aldi-anchored plaza 0.3 miles. QSR's in the area include Tim Hortons, McDonalds, Mighty Taco, Subway and Rachel's Mediterranean. Banks include Five Star, M&T Bank, Key Bank, Bank on Buffalo, Citizens Bank, and Thompkins Community Bank. Medical offices include Buffalo Medical Group, Amherst Pediatrics, Owl Orthodonics, WellNow Urgent Care, Invision Health, Buffalo Ophthalmology. Other national retailers include Pets Supply Plus, Dollar Tree, Rite Aid, Jos. A. Bank, AAA, Sunoco Gas Station. Numerous restaurants, such as Black & Blue and local retailers round out the commercial activity in the area.