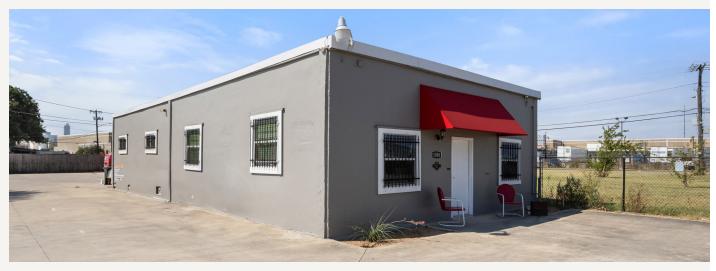

*







### PROPERTY FEATURES

- 1,800 SF
- Built in 1867
- Renovated in 2017
- Secured yard
- Outdoor storage
- Fenced parking lot
- 32 parking spaces
- Zoned: PI-N-2
- Grade level door

### LEASING STRUCTURE

# **CONTACT BROKER**

#### LOCATION OVERVIEW

Property offers an excellent industrial location with immediate access to I-35W, ensuring seamless connectivity to the greater Dallas-Fort Worth metroplex. Positioned just minutes from downtown Fort Worth and close to major transportation routes, this property is ideal for businesses requiring efficient logistics and proximity to key commercial hubs. Its strategic location near the Stockyards and Panther Island enhances its appeal for a wide range of industrial uses.

# Flex \* LEASE

### FLOOR PLAN



### INTERIOR









# EXTERIOR









# AERIALS







# LANCARTE

COMMERCIAL

Relentlessly Pursuing What Matters

**Daniel Shelley** 512-461-5363 | dshelley@lancartecre.com 817-681-2022 | rdow@lancartecre.com

Riley Dow