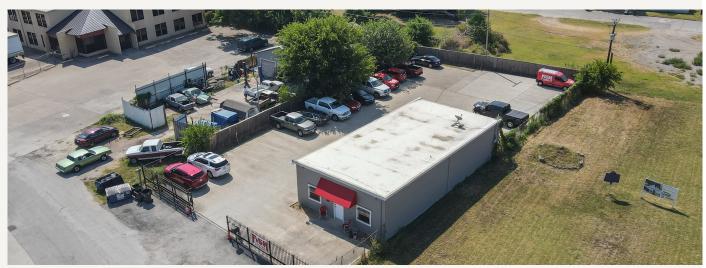

TY FEATURES

- 1,800 SF
- Built in 1867
- Renovated in 2017
- Secured yard
- Outdoor storage
- Fenced parking lot
- 32 parking spaces
- Zoned: PI-N-2
- Grade level door

### LEASING STRUCTURE

# **CONTACT BROKER**

#### LOCATION OVERVIEW

Property offers an excellent industrial location with immediate access to I-35W, ensuring seamless connectivity to the greater Dallas-Fort Worth metroplex. Positioned just minutes from downtown Fort Worth and close to major transportation routes, this property is ideal for businesses requiring efficient logistics and proximity to key commercial hubs. Its strategic location near the Stockyards and Panther Island enhances its appeal for a wide range of industrial uses.

# Flex \* LEASE

### FLOOR PLAN



### INTERIOR









# EXTERIOR









# AERIALS







# LANCARTE

COMMERCIAL

Relentlessly Pursuing What Matters

**Daniel Shelley** 512-461-5363 | dshelley@lancartecre.com 817-681-2022 | rdow@lancartecre.com

Riley Dow