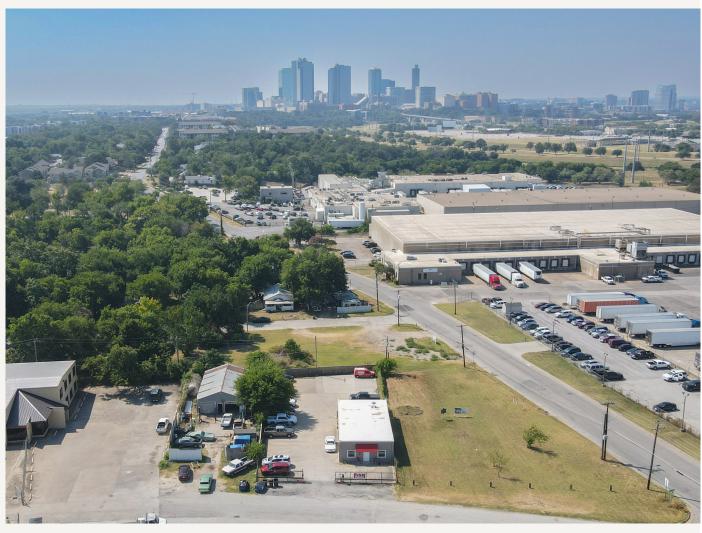

# AERIALS

#### LOCATION OVERVIEW

Property offers an excellent industrial location with immediate access to I-35W, ensuring seamless connectivity to the greater Dallas-Fort Worth metroplex. Positioned just minutes from downtown Fort Worth and close to major transportation routes, this property is ideal for businesses requiring efficient logistics and proximity to key commercial hubs. Its strategic location near the Stockyards and Panther Island enhances its appeal for a wide range of industrial uses.