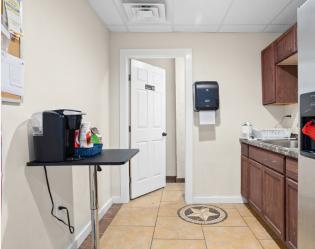

OUTDOOR STORAGE**







### PROPERTY FEATURES

- 1,800 SF
- Built in 1867
- Renovated in 2017
- Secured yard
- Outdoor storage
- Fenced parking lot
- 32 parking spaces
- Zoned: PI-N-2
- Grade level door

### LEASING STRUCTURE

# **CONTACT BROKER**

#### LOCATION OVERVIEW

Property offers an excellent industrial location with immediate access to I-35W, ensuring seamless connectivity to the greater Dallas-Fort Worth metroplex. Positioned just minutes from downtown Fort Worth and close to major transportation routes, this property is ideal for businesses requiring efficient logistics and proximity to key commercial hubs. Its strategic location near the Stockyards and Panther Island enhances its appeal for a wide range of industrial uses.

# Flex \* LEASE

### FLOOR PLAN



### INTERIOR









# EXTERIOR









# AERIALS







# LANCARTE

COMMERCIAL

Relentlessly Pursuing What Matters

**Daniel Shelley** 512-461-5363 | dshelley@lancartecre.com 817-681-2022 | rdow@lancartecre.com

Riley Dow