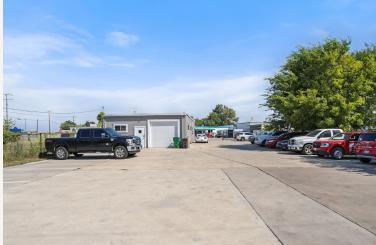

# EXTERIOR

### PROPERTY FEATURES

- 1,800 SF
- Built in 1867
- Renovated in 2017
- Secured yard
- Outdoor storage
- Fenced parking lot
- 32 parking spaces
- Zoned: PI-N-2
- Grade level door