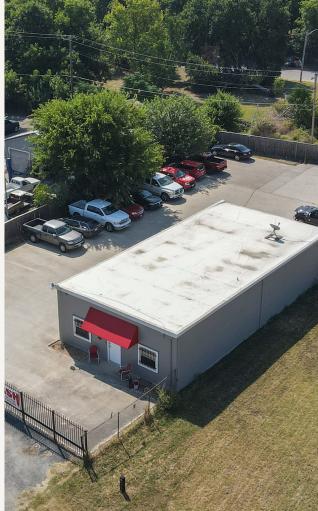

### PROPERTY FEATURES

- 1,800 SF
- Built in 1867
- Renovated in 2017
- Secured yard
- Outdoor storage
- Fenced parking lot
- 32 parking spaces
- Zoned: PI-N-2
- Grade level door

### LEASING STRUCTURE

# **CONTACT BROKER**

#### LOCATION OVERVIEW

Property offers an excellent industrial location with immediate access to I-35W, ensuring seamless connectivity to the greater Dallas-Fort Worth metroplex. Positioned just minutes from downtown Fort Worth and close to major transportation routes, this property is ideal for businesses requiring efficient logistics and proximity to key commercial hubs. Its strategic location near the Stockyards and Panther Island enhances its appeal for a wide range of industrial uses.

# Flex \* LEASE

### FLOOR PLAN



### INTERIOR









# EXTERIOR









# AERIALS







# LANCARTE

COMMERCIAL

Relentlessly Pursuing What Matters

**Daniel Shelley** 512-461-5363 | dshelley@lancartecre.com 817-681-2022 | rdow@lancartecre.com

Riley Dow