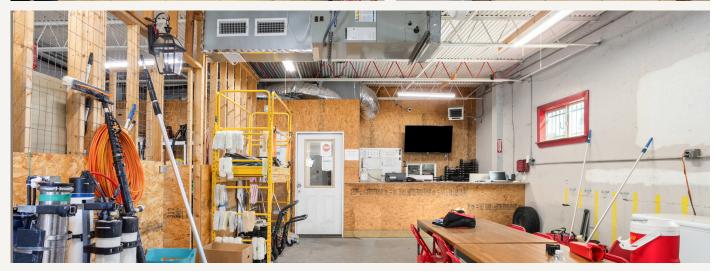

TDOOR STORAGE**







### PROPERTY FEATURES

- 1,800 SF
- Built in 1867
- Renovated in 2017
- Secured yard
- Outdoor storage
- Fenced parking lot
- 32 parking spaces
- Zoned: PI-N-2
- Grade level door

### LEASING STRUCTURE

# **CONTACT BROKER**

#### LOCATION OVERVIEW

Property offers an excellent industrial location with immediate access to I-35W, ensuring seamless connectivity to the greater Dallas-Fort Worth metroplex. Positioned just minutes from downtown Fort Worth and close to major transportation routes, this property is ideal for businesses requiring efficient logistics and proximity to key commercial hubs. Its strategic location near the Stockyards and Panther Island enhances its appeal for a wide range of industrial uses.

# Flex \* LEASE

### FLOOR PLAN



### INTERIOR









# EXTERIOR









# AERIALS







# LANCARTE

COMMERCIAL

Relentlessly Pursuing What Matters

**Daniel Shelley** 512-461-5363 | dshelley@lancartecre.com 817-681-2022 | rdow@lancartecre.com

Riley Dow