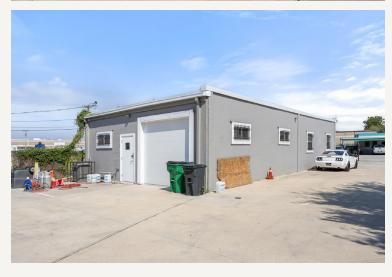

# EXTERIOR

### PROPERTY FEATURES

- 1,800 SF
- Built in 1867
- Renovated in 2017
- Secured yard
- Outdoor storage
- Fenced parking lot
- 32 parking spaces
- Zoned: PI-N-2
- Grade level door