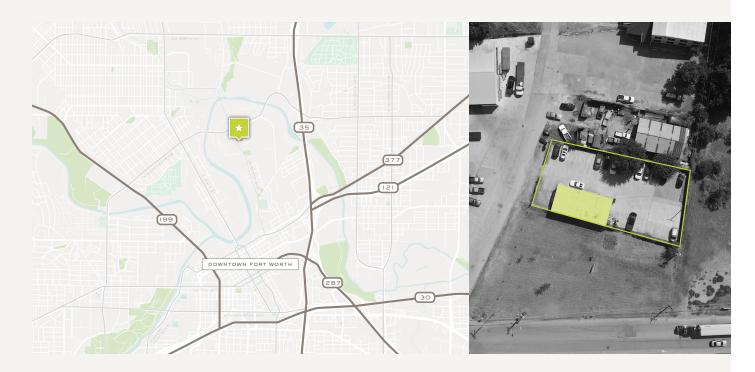

#### LOCATION OVERVIEW

Property offers an excellent industrial location with immediate access to I-35W, ensuring seamless connectivity to the greater Dallas-Fort Worth metroplex. Positioned just minutes from downtown Fort Worth and close to major transportation routes, this property is ideal for businesses requiring efficient logistics and proximity to key commercial hubs. Its strategic location near the Stockyards and Panther Island enhances its appeal for a wide range of industrial uses.

# AERIALS