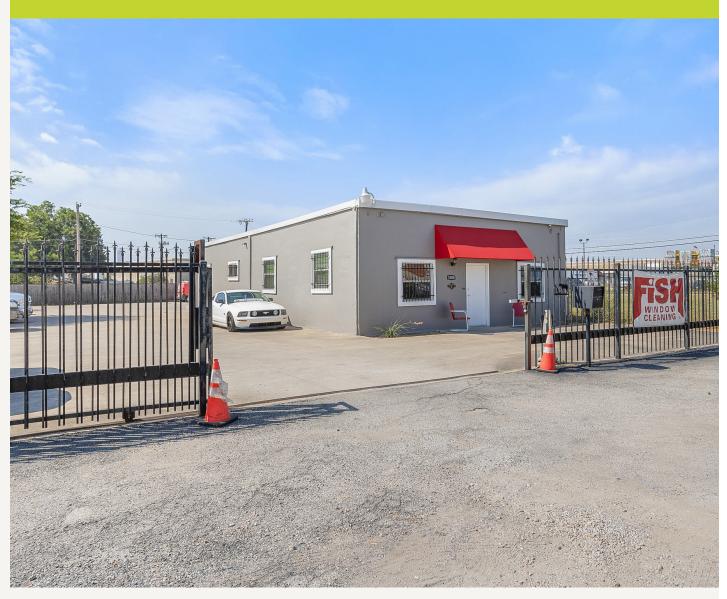

# **OUTDOOR STORAGE**

### PROPERTY FEATURES

- 1,800 SF
- Built in 1867
- Renovated in 2017
- Secured yard
- Outdoor storage
- Fenced parking lot
- 32 parking spaces
- Zoned: PI-N-2
- Grade level door

# EXTERIOR