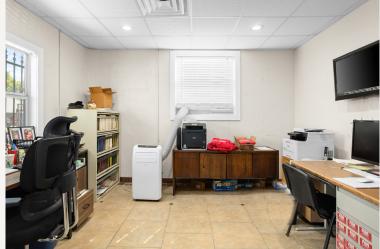

**OUTDOOR STORAGE**







### PROPERTY FEATURES

- 1,800 SF
- Built in 1867
- Renovated in 2017
- Secured yard
- Outdoor storage
- Fenced parking lot
- 32 parking spaces
- Zoned: PI-N-2
- Grade level door

### LEASING STRUCTURE

# **CONTACT BROKER**

#### LOCATION OVERVIEW

Property offers an excellent industrial location with immediate access to I-35W, ensuring seamless connectivity to the greater Dallas-Fort Worth metroplex. Positioned just minutes from downtown Fort Worth and close to major transportation routes, this property is ideal for businesses requiring efficient logistics and proximity to key commercial hubs. Its strategic location near the Stockyards and Panther Island enhances its appeal for a wide range of industrial uses.

# Flex \* LEASE

### FLOOR PLAN



### INTERIOR









# EXTERIOR









# AERIALS







# LANCARTE

COMMERCIAL

Relentlessly Pursuing What Matters

**Daniel Shelley** 512-461-5363 | dshelley@lancartecre.com 817-681-2022 | rdow@lancartecre.com

Riley Dow