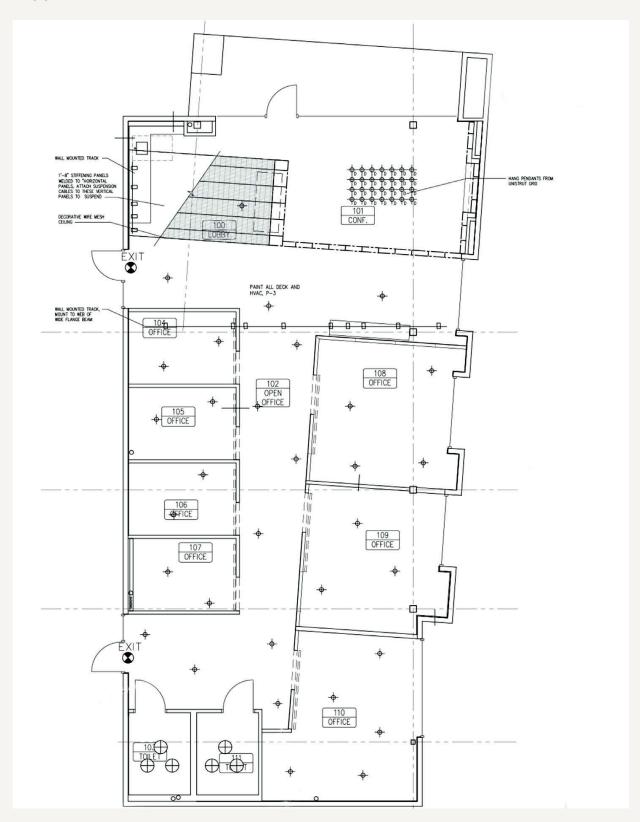

ORTH, TX 76102

# **OUTDOOR STORAGE**







### PROPERTY FEATURES

- 1,800 SF
- Built in 1867
- Renovated in 2017
- Secured yard
- Outdoor storage
- Fenced parking lot
- 32 parking spaces
- Zoned: PI-N-2
- Grade level door

### LEASING STRUCTURE

# **CONTACT BROKER**

#### LOCATION OVERVIEW

Property offers an excellent industrial location with immediate access to I-35W, ensuring seamless connectivity to the greater Dallas-Fort Worth metroplex. Positioned just minutes from downtown Fort Worth and close to major transportation routes, this property is ideal for businesses requiring efficient logistics and proximity to key commercial hubs. Its strategic location near the Stockyards and Panther Island enhances its appeal for a wide range of industrial uses.

# Flex \* LEASE

### FLOOR PLAN



### INTERIOR









# EXTERIOR









# AERIALS







# LANCARTE

COMMERCIAL

Relentlessly Pursuing What Matters

**Daniel Shelley** 512-461-5363 | dshelley@lancartecre.com 817-681-2022 | rdow@lancartecre.com

Riley Dow