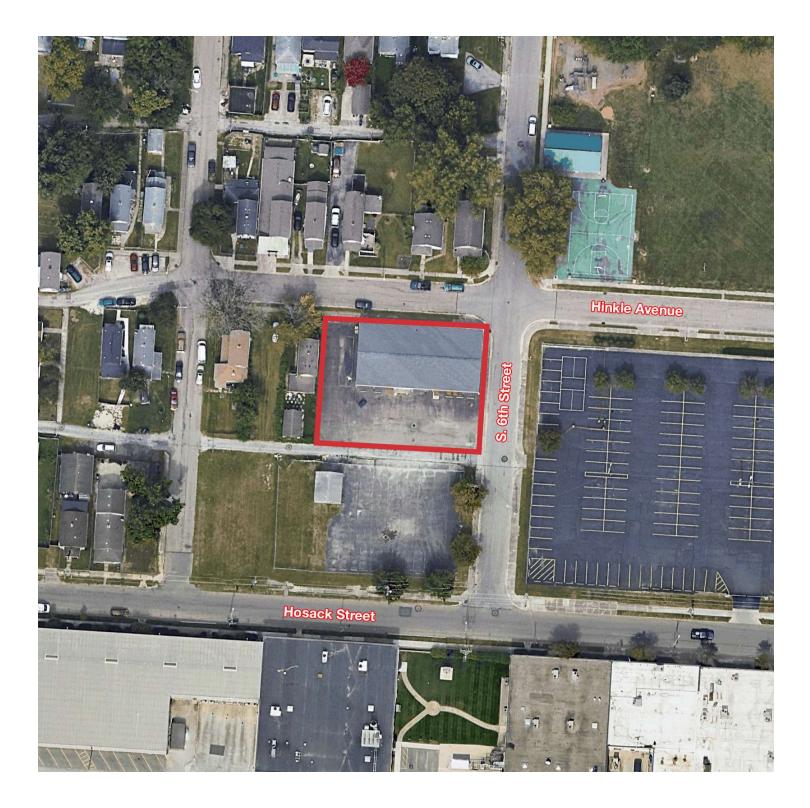

For Sale or Lease 1919 S. 6th Street

Aerial Map

NAI Ohio Equities | 605 S Front Street Suite 200, Columbus, OH 43215 | +1 614 224 2400 ohioequities.com

#### N/IOhio Equities

THE INFORMATION CONTAINED HEREIN HAS BEEN GIVEN TO US BY THE OWNER OF THE PROPERTY OR OTHER SOURCES WE DEEM RELIABLE. WE HAVE NO REASON TO DOUBT ITS ACCURACY, BUT WE DO NOT GUARANTEE IT. ALL INFORMATION SHOULD BE VERIFIED PRIOR TO PURCHASE OR LEASE. BY THE OWNER OF THE PROPERTY OR OTHER SOURCES WE DEEM RELIABLE. WE HAVE. WE DEEM RELIABLE. WE HAVE. WE DEEM RELIABLE. WE HAVE NO REASON TO DOUBT ITS ACCURACY, BUT WE DO NOT GUARANTEE IT. ALL INFORMATION SHOULD BE VERIFIED