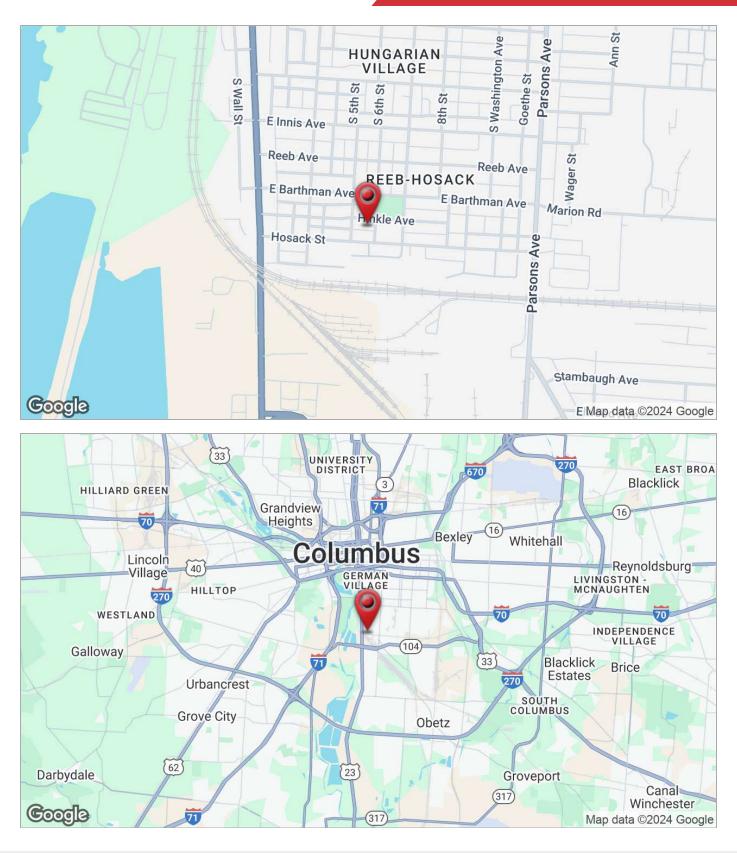

### For Sale or Lease

1919 S. 6th Street Location Maps

### N/IOhio Equities

#### NAI Ohio Equities | 605 S Front Street Suite 200, Columbus, OH 43215 | +1 614 224 2400 ohioequities.com

THE INFORMATION CONTAINED HEREIN HAS BEEN GIVEN TO US BY THE OWNER OF THE PROPERTY OR OTHER SOURCES WE DEEM RELIABLE. WE HAVE NO REASON TO DOUBT ITS ACCURACY, BUT WE DO NOT GUARANTEE IT. ALL INFORMATION SHOULD BE VERIFIED PRIOR TO PURCHASE OR LEASE. BY THE OWNER OF THE PROPERTY OR OTHER SOURCES WE DEEM RELIABLE. WE HAVE. WE DEEM RELIABLE. WE HAVE. WE DEEM RELIABLE. WE HAVE NO REASON TO DOUBT ITS ACCURACY, BUT WE DO NOT GUARANTEE IT. ALL INFORMATION SHOULD BE VERIFIED