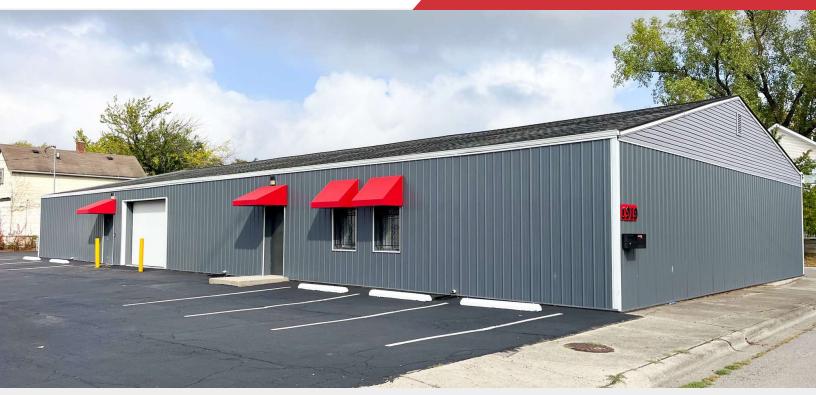

**For Sale or Lease** 5,304 SF Office/Warehouse

## 1919 S 6th St

Columbus, Ohio 43207

#### **Property Features**

- 5,304 SF Office/Warehouse
- 1,200 SF of Office Space
- 12' x 10' Drive-In Door
- Entire Building is Fully Climate Controlled
- Newly Renovated in 2024
- 0.31-Acre Lot
- Zoned Manufacturing, M
- Convenient Access to US-23 and OH-104