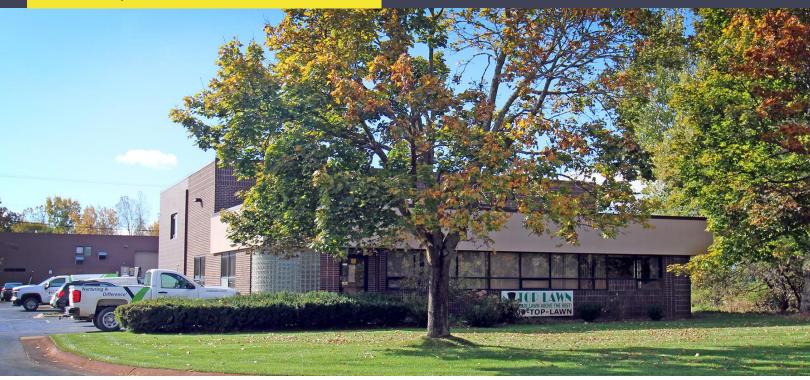

## 1965 BEST DRIVE COMMERCE TWP., MICHIGAN

INDUSTRIAL FOR SALE OR LEASE 5,900 Square Feet Available

## **PROPERTY FEATURES**

- 5,900 square feet available
- 2,000 square feet office
- 16' clear height
- (1) 14'x14' grade level door
- (1) truckwell
- 1000 Amps, Heavy power
- Clear span warehouse, epoxy floor, painted walls/deck, mezzanine, shop restroom
- 30 parking spaces
- Additional 0.73 acres adjacent to building
- Contact broker for pricing

# 1965 Best Drive — Commerce Twp., Michigan Industrial For Sale or Lease

5,900 Square Feet AVAILABLE