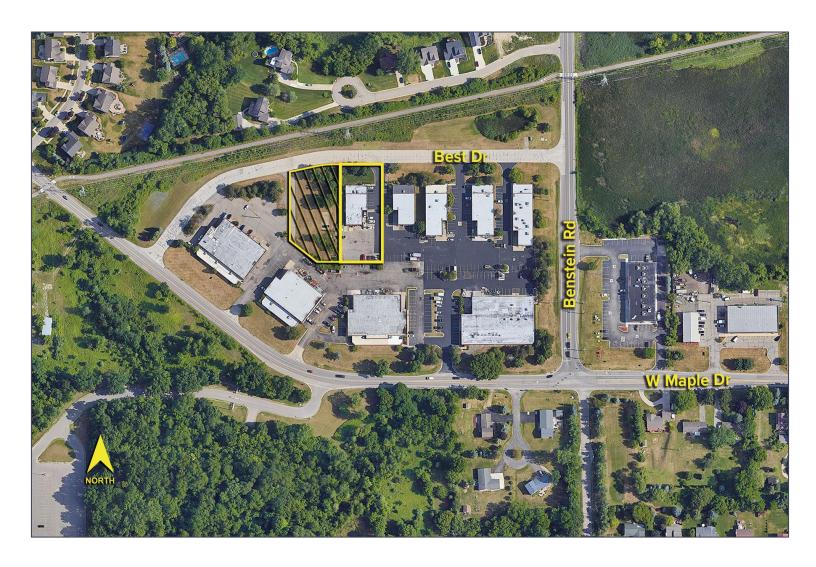

vel door
- (1) truckwell
- 1000 Amps, Heavy power
- Clear span warehouse, epoxy floor, painted walls/deck, mezzanine, shop restroom
- 30 parking spaces
- Additional 0.73 acres adjacent to building
- Contact broker for pricing



For more information, please contact:

JEFF LEMANSKI (248) 359 0641 jlemanski@signatureassociates.com SIGNATURE ASSOCIATES
One Towne Square, Suite 1200
Southfield, MI 48076
www.signatureassociates.com

### Site Plan



For more information, please contact:

JEFF LEMANSKI (248) 359 0641 jlemanski@signatureassociates.com

## SIGNATURE ASSOCIATES One Towne Square. Suite 1200

One Towne Square, Suite 1200 Southfield, MI 48076 www.signatureassociates.com

# 1965 Best Drive — Commerce Twp., Michigan Industrial For Sale or Lease

5,900 Square Feet AVAILABLE

#### Aerial