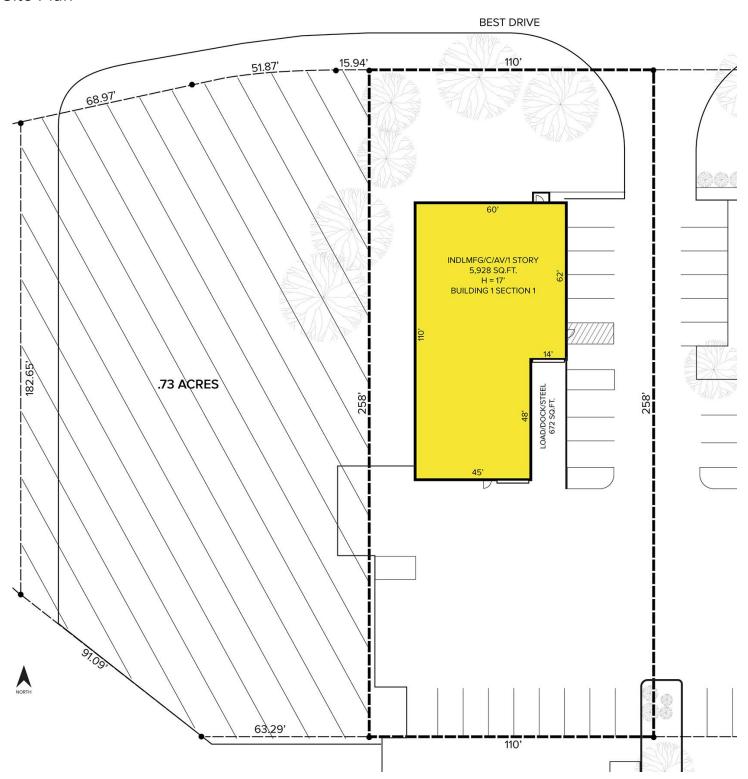

## **PROPERTY FEATURES**

- 5,900 square feet available
- 2,000 square feet office
- 16' clear height
- (1) 14'x14' grade level door
- (1) truckwell
- 1000 Amps, Heavy power
- Clear span warehouse, epoxy floor, painted walls/deck, mezzanine, shop restroom
- 30 parking spaces
- Additional 0.73 acres adjacent to building
- Contact broker for pricing

### Site Plan

For more information, please contact:

JEFF LEMANSKI (248) 359 0641 jlemanski@signatureassociates.com