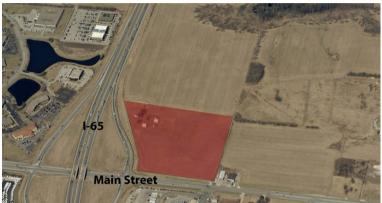

## **Property Description**

Discover a premier commercial development opportunity with 15.54 acres of land at 1690 E Main Street, Greenwood, Indiana. Located at the busy intersection of I-65 and Main Street, this site offers 676,922 square feet of raw land with IM zoning, perfect for a variety of commercial projects. Fully equipped with essential utilities and high traffic counts (27,360 vehicles per day in 2022), this property is ideal for investors and developers aiming to capitalize on a high-visibility location and Greenwood's economic growth.

### **Property Overview**

- High-traffic, visible intersection in Greenwood, ideal for commerce.
- 15.54 acres, IM (Industrial Medium) zoned for various commercial uses and development ready
- Infrastructure equipped for essential utilities and road infrastructure in place.