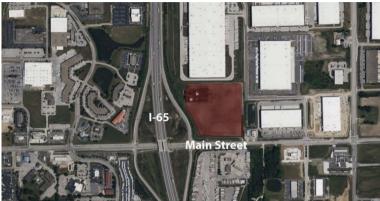

## **Property Description**

Discover a premier commercial development opportunity with 15.54 acres of land at 1690 E Main Street, Greenwood, Indiana. Located at the busy intersection of I-65 and Main Street, this site offers 676,922 square feet of raw land with IM zoning, perfect for a variety of commercial projects. Fully equipped with essential utilities and high traffic counts (27,360 vehicles per day in 2022), this property is ideal for investors and developers aiming to capitalize on a high-visibility location and Greenwood's economic growth.

### **Property Overview**

- High-traffic, visible intersection in Greenwood, ideal for commerce.
- 15.54 acres, IM (Industrial Medium) zoned for various commercial uses and development ready
- Infrastructure equipped for essential utilities and road infrastructure in place.