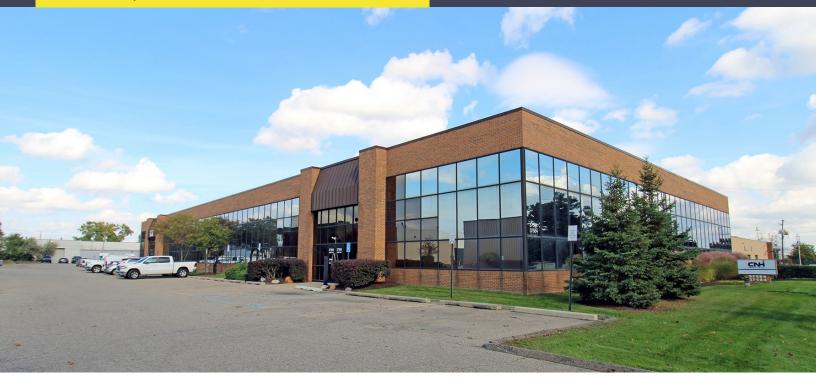

### 37564-37584 AMRHEIN ROAD UNIT #37564 LIVONIA, MICHIGAN

**FOR LEASE** 10,385 Square Feet

#### PROPERTY FEATURES

- 10,385 square feet available
- 5,064 sq. ft. air-conditioned warehouse, 5,321 first floor office
- 21' clear height
- (1) 12' x 14' grade level door
- 800 amps, 480 volts, 3-phase power with potential to upgrade to 2000 amps of 480 power
- 180 shared parking spaces
- Lease Rate: \$8.75/sq. ft. NNN