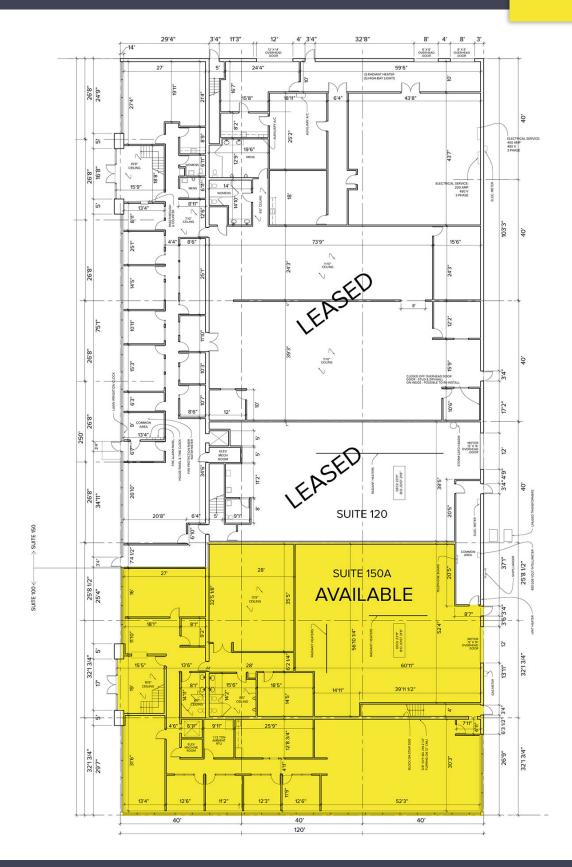

## 37564-37584 Amrhein Road — Livonia, Michigan

Industrial For Lease

10,385 Square Feet AVAILABLE

First Floor Plan

For more information, please contact:

GARY SALLEN (248) 948 0105 gsallen@signatureassociates.com

STEVE GORDON (248) 948 0101 sgordon@signatureassociates.com SIGNATURE ASSOCIATES One Towne Square, Suite 1200 Southfield, MI 48076 www.signatureassociates.com