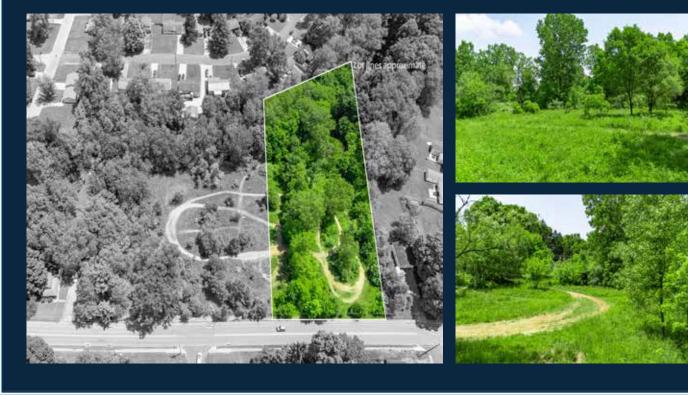

on Schools Close to the Woods at Possum Run Golf Course, Snow Trails and I-71

#### ADDITIONAL DETAILS - LOT #14952 & #14953

Sales Price: \$29,900 Acreage: 1.52 Land Style: Residential County: Richland MLS #: 224021415 Parcel#: 028-90-128-07-000

### ADDITIONAL DETAILS - LOT #14954 & #14955 Sales Price: \$24,900 Acreage: 1.07 Land Style: Residential County: Richland MLS #: 224021416 Parcel#: 028-90-128-08-000

ADDITIONAL DETAILS - LOT #14956, #14957, & #14958 Sales Price: \$26,900 Acreage: 1.23 Land Style: Residential County: Richland MLS #: 224021417 Parcel#: 028-90-128-09-000



Office: 614-342-TEAM (8326) Toll Free: 877-693-SOLD (7653) web: www.delena.com e mail: delena@delena.com REFINER





BR

## Lot #14952 & #14953







Lot #14954 & #14955







# Lot #14956, #14957, & #14958