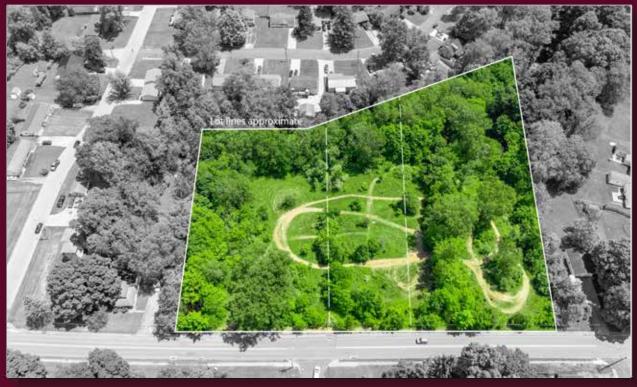

# YOUR CANVAS FOR THE IDEAL HOME!

Explore the potential and own 3 adjacent lots (Can be purchased individually or as a bundle with a total of 3.8 acres). This vacant wooded lot provides privacy while also being nestled close to mature and established neighborhoods. Zoned residential and brings endless possibilities of crafting your ideal homestead. Your dream home starts here! Close to the woods at possum run golf course, snow trails, and I-71. Necessary public utilities such as water, sanitary & storm are available. Madison Schools. Only \$29,900! Call DeLena Today!

#### ADDITIONAL DETAILS - LOT #14952 & #14953

Sales Price: \$29,900 Acreage: 1.52 Land Style: Residential County: Richland MLS #: 224021415 Parcel#: 028-90-128-07-000

### ADDITIONAL DETAILS - LOT #14954 & #14955 Sales Price: \$24,900 Acreage: 1.07 Land Style: Residential County: Richland MLS #: 224021416 Parcel#: 028-90-128-08-000

ADDITIONAL DETAILS - LOT #14956, #14957, & #14958 Sales Price: \$26,900 Acreage: 1.23 Land Style: Residential County: Richland MLS #: 224021417 Parcel#: 028-90-128-09-000