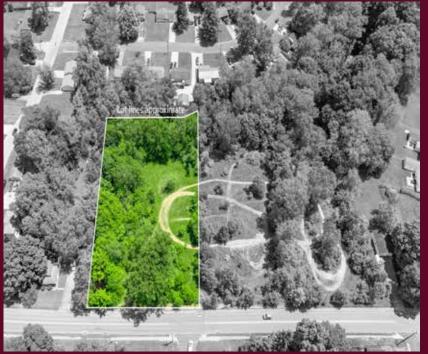

otential Wooded Lot with Privacy Public Utilities Available Madison Schools Close to the Woods at Possum Run Golf Course, Snow Trails and I-71

#### ADDITIONAL DETAILS - LOT #14952 & #14953

Sales Price: \$29,900 Acreage: 1.52 Land Style: Residential County: Richland MLS #: 224021415 Parcel#: 028-90-128-07-000

### ADDITIONAL DETAILS - LOT #14954 & #14955 Sales Price: \$24,900 Acreage: 1.07 Land Style: Residential County: Richland MLS #: 224021416 Parcel#: 028-90-128-08-000

ADDITIONAL DETAILS - LOT #14956, #14957, & #14958 Sales Price: \$26,900 Acreage: 1.23 Land Style: Residential County: Richland MLS #: 224021417 Parcel#: 028-90-128-09-000



Office: 614-342-TEAM (8326) Toll Free: 877-693-SOLD (7653) web: www.delena.com e mail: delena@delena.com REFINER





BR

## Lot #14952 & #14953







Lot #14954 & #14955







# Lot #14956, #14957, & #14958