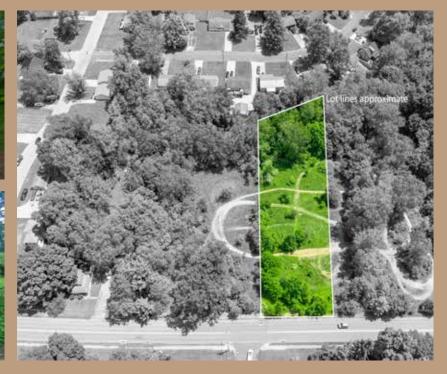

y Public Utilities Available Madison Schools Close to the Woods at Possum Run Golf Course, Snow Trails and I-71

#### ADDITIONAL DETAILS - LOT #14952 & #14953

Sales Price: \$29,900 Acreage: 1.52 Land Style: Residential County: Richland MLS #: 224021415 Parcel#: 028-90-128-07-000

### ADDITIONAL DETAILS - LOT #14954 & #14955 Sales Price: \$24,900 Acreage: 1.07 Land Style: Residential County: Richland MLS #: 224021416 Parcel#: 028-90-128-08-000

ADDITIONAL DETAILS - LOT #14956, #14957, & #14958 Sales Price: \$26,900 Acreage: 1.23 Land Style: Residential County: Richland MLS #: 224021417 Parcel#: 028-90-128-09-000



Office: 614-342-TEAM (8326) Toll Free: 877-693-SOLD (7653) web: www.delena.com e mail: delena@delena.com REFINER





BR

## Lot #14952 & #14953







Lot #14954 & #14955







# Lot #14956, #14957, & #14958