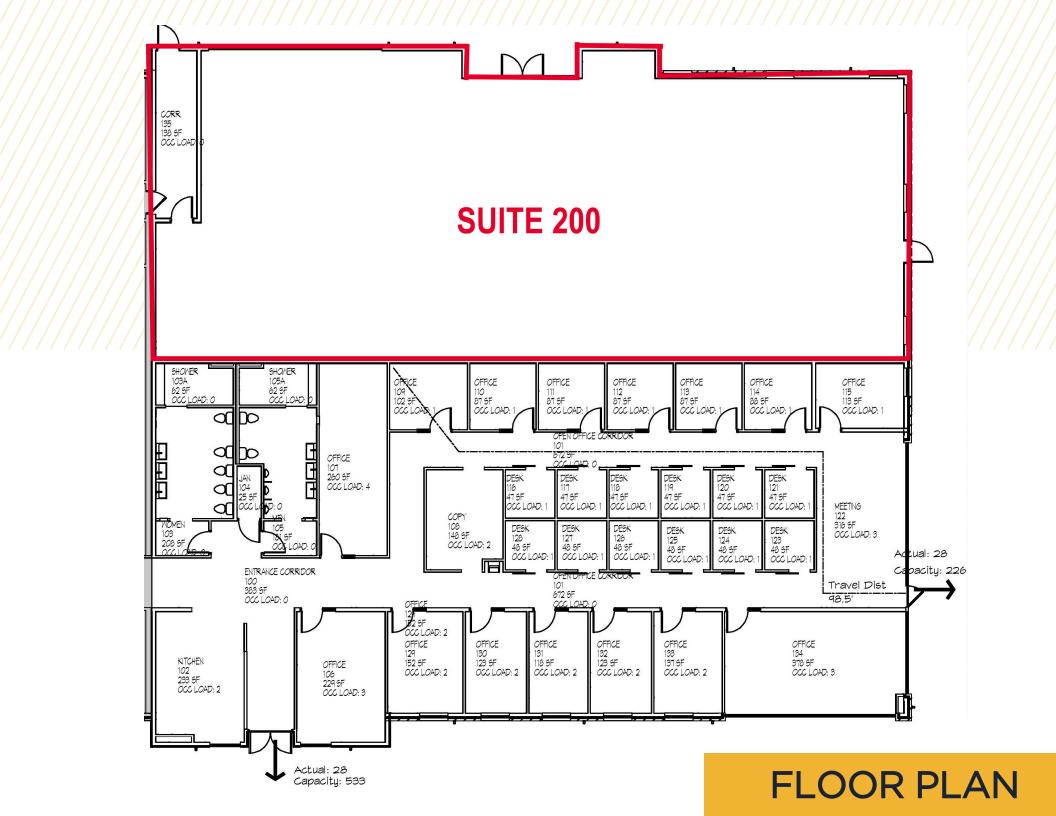

# PROPERTY HIGHLIGHTS

- New construction | Build to suit
- Office: Single story, freestanding +22,000 SF
- Available: <u>+</u>4,500 SF with private entrance (can subdivide)
- Zoning: O2 Ideal for professional or medical office users
- Parking: 21 surface spaces; Electric vehicle charging stations
- Signage: Monument and building signage available
- Features: Park-like setting among other office buildings; Walking distance to the Virginia Beach YMCA and Mt. Trashmore Park; Easy access to I-264
- Lease Rate: \$24.00 PSF, Net of janitorial