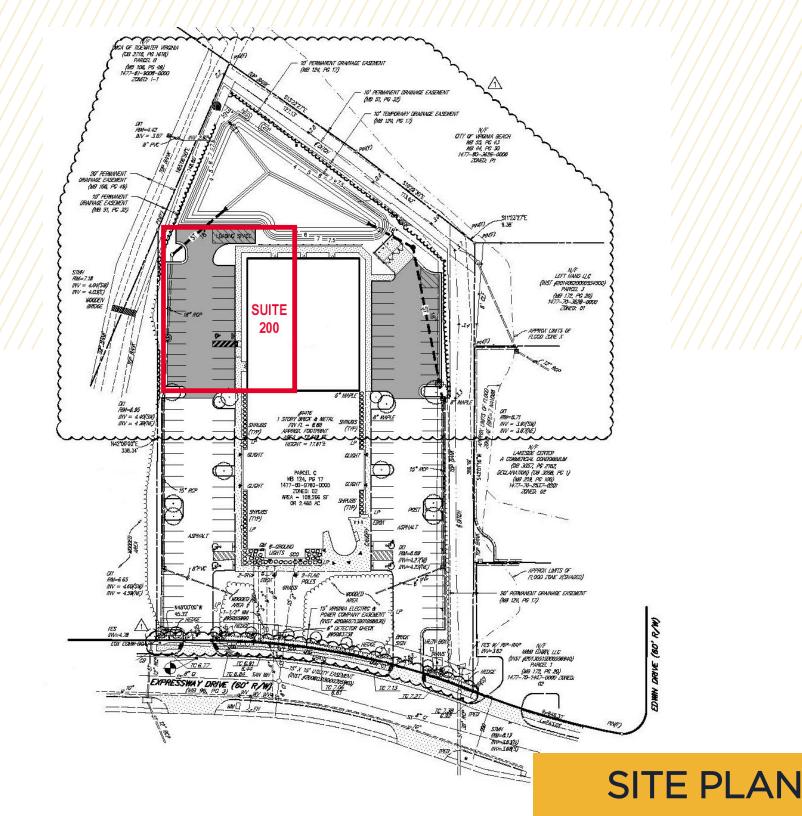

# PROPERTY HIGHLIGHTS

- New construction | Build to suit
- Office: Single story, freestanding +22,000 SF
- Available: <u>+</u>4,500 SF with private entrance (can subdivide)
- Zoning: O2 Ideal for professional or medical office users
- Parking: 21 surface spaces; Electric vehicle charging stations
- Signage: Monument and building signage available
- Features: Park-like setting among other office buildings; Walking distance to the Virginia Beach YMCA and Mt. Trashmore Park; Easy access to I-264
- Lease Rate: \$24.00 PSF, Net of janitorial