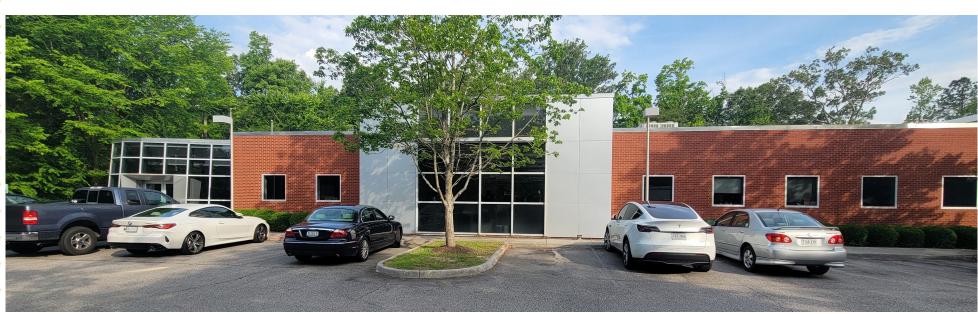

# PROPERTY HIGHLIGHTS

- New construction | Build to suit
- Office: Single story, freestanding +22,000 SF
- Available: <u>+</u>4,500 SF with private entrance (can subdivide)
- Zoning: O2 Ideal for professional or medical office users
- Parking: 21 surface spaces; Electric vehicle charging stations
- Signage: Monument and building signage available
- Features: Park-like setting among other office buildings; Walking distance to the Virginia Beach YMCA and Mt. Trashmore Park; Easy access to I-264
- Lease Rate: \$24.00 PSF, Net of janitorial