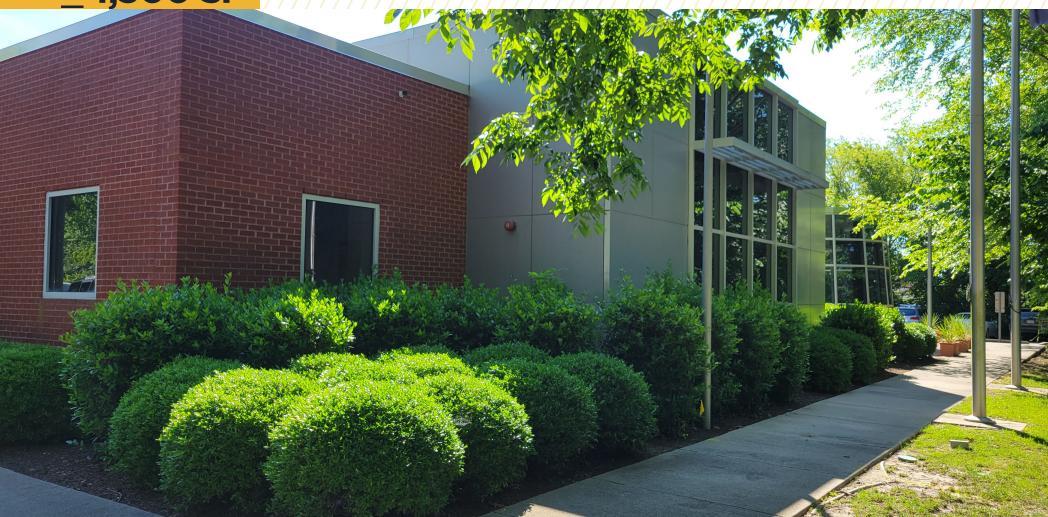

# PROPERTY HIGHLIGHTS

- New construction | Build to suit
- Office: Single story, freestanding +22,000 SF
- Available: <u>+</u>4,500 SF with private entrance (can subdivide)
- Zoning: O2 Ideal for professional or medical office users
- Parking: 21 surface spaces; Electric vehicle charging stations
- Signage: Monument and building signage available
- Features: Park-like setting among other office buildings; Walking distance to the Virginia Beach YMCA and Mt. Trashmore Park; Easy access to I-264
- Lease Rate: \$24.00 PSF, Net of janitorial