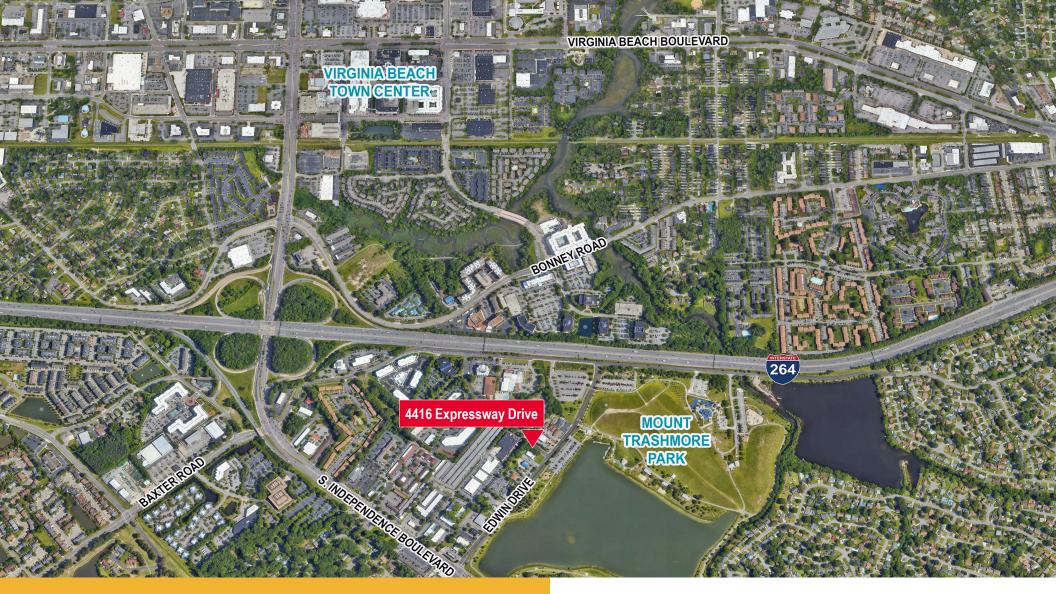

## 4416 EXPRESSWAY DRIVE

Suite 200, Virginia Beach, VA 23452

# PROPERTY HIGHLIGHTS

- New construction | Build to suit
- Office: Single story, freestanding +22,000 SF
- Available: <u>+</u>4,500 SF with private entrance (can subdivide)
- Zoning: O2 Ideal for professional or medical office users
- Parking: 21 surface spaces; Electric vehicle charging stations
- Signage: Monument and building signage available
- Features: Park-like setting among other office buildings; Walking distance to the Virginia Beach YMCA and Mt. Trashmore Park; Easy access to I-264
- Lease Rate: \$24.00 PSF, Net of janitorial