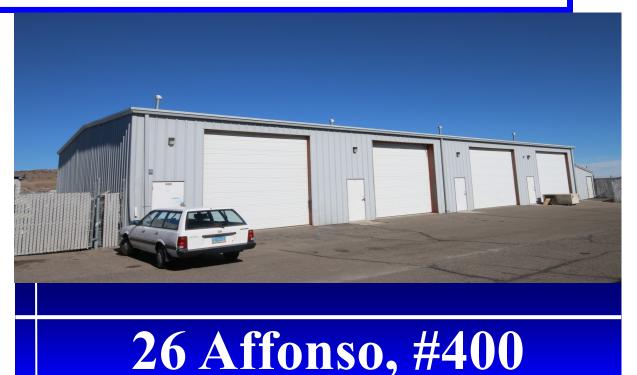

## **FOR LEASE** 2,500 SF Warehouse Space Available

Contact Lisa Read Lisa@CPMNV.com or (775) 853-3742 NRED#: BS.0032915

(1) 14' Drive-In Door with open warehouse/storage space with adjacent sf fenced yard. Available 4-1-25

## **Call to Schedule a Tour!**

Suite #400 - 2,500 +/- sf
Warehouse with fenced yard.

- Lease Rate: \$1,875 per month + \$0.16/ per sq. ft. NNN per month plus \$500/mo for yard
- Zoned Industrial Commercial
- Excellent Freeway Access
- Centrally located to freeway, and Highway 50.
- Well maintained property with local Property Management and Maintenance.