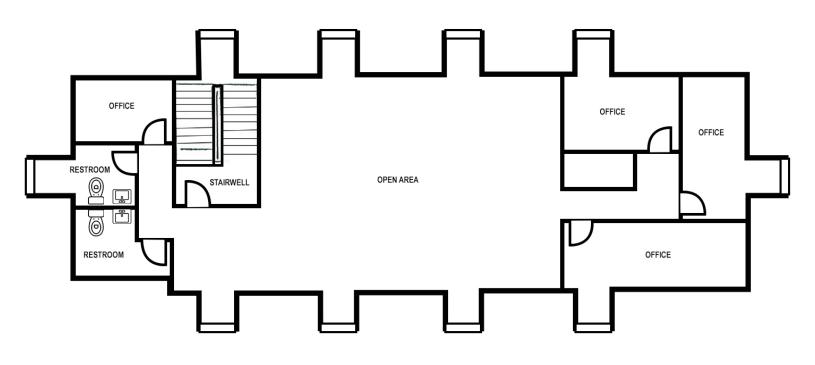

#### LEASE RATE:

\$18.00 PSF +Utilities \*Building an be leased in entirety or units can be leased separately

**PARKING:** 30 Parking Spaces (5.68 / 1,000)

TIMING: Available Immediately

FLOOR PLAN

### SUITE 101

## SUITE 201

FLOOR PLAN

SUITE 301