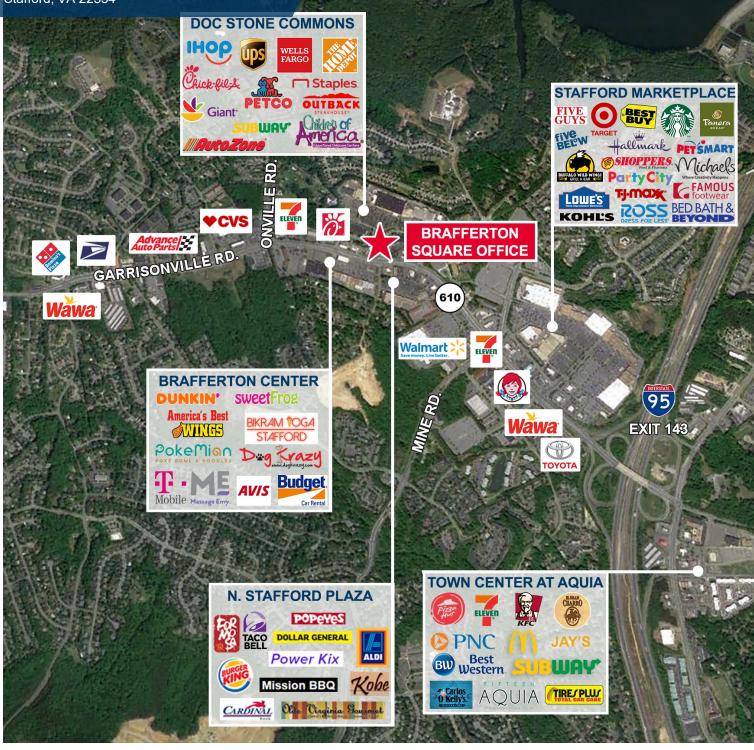

## **PROPERTY** FEATURES

- Suite available in front of Doc Stone Commons
- Plenty of parking
- Convenient to I-95, shopping, restaurants, and medical facilities
- Monument signage available on Garrisonville Road
- No NNN to pay!