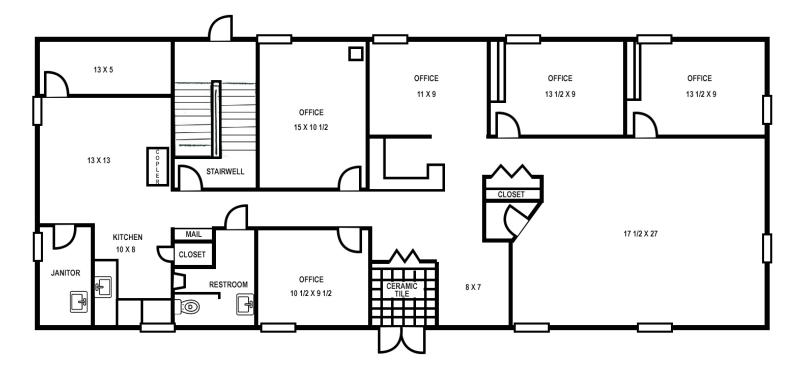

#### LEASE RATE:

\$18.00 PSF +Utilities \*Building an be leased in entirety or units can be leased separately

**PARKING:** 30 Parking Spaces (5.68 / 1,000)

TIMING: Available Immediately

FLOOR PLAN

## SUITE 201

FLOOR PLAN

SUITE 301