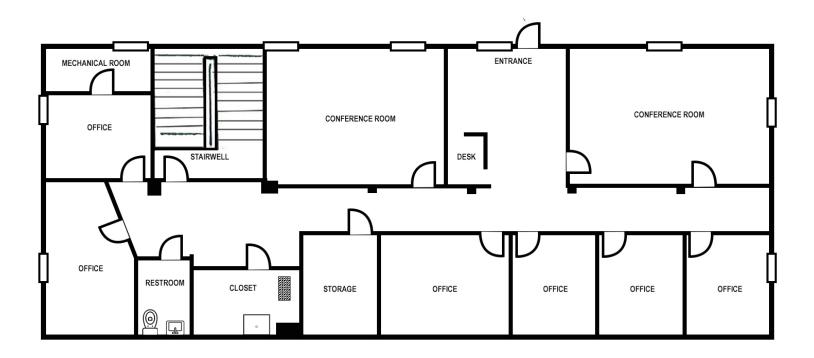

#### LEASE RATE:

\$18.00 PSF +Utilities \*Building an be leased in entirety or units can be leased separately

**PARKING:** 30 Parking Spaces (5.68 / 1,000)

TIMING: Available Immediately

FLOOR PLAN

### SUITE 101