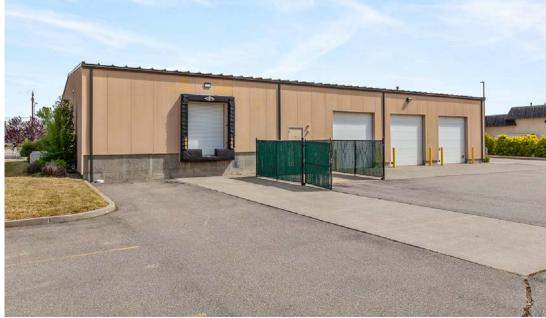

1 %

2.065 SF freezer located in the warehouse

|      | SPACE                  |            | SIZE     |             |                  | RATE      |
|------|------------------------|------------|----------|-------------|------------------|-----------|
|      | 3452 W Industrial Loop |            | 7,027 SF |             | \$10,500/mo, NNN |           |
| AILS | LOT SIZE:              | 2.02 A     | cres     | POWER :     |                  | 1,400 amp |
|      | <b>BUILDING SIZE:</b>  | 7,027      | 7 SF     | GRADE D     | OORS:            | (3) 12′   |
|      | YEAR BUILT:            | 2          | 005      | DOCK DOORS: |                  | 1         |
| ETAI | UTILITES:              | Gas & Elec | tric     | LEASE TYPE: |                  | NNN       |
|      | CLEAR HEIGHT:          |            | 15′      |             |                  |           |