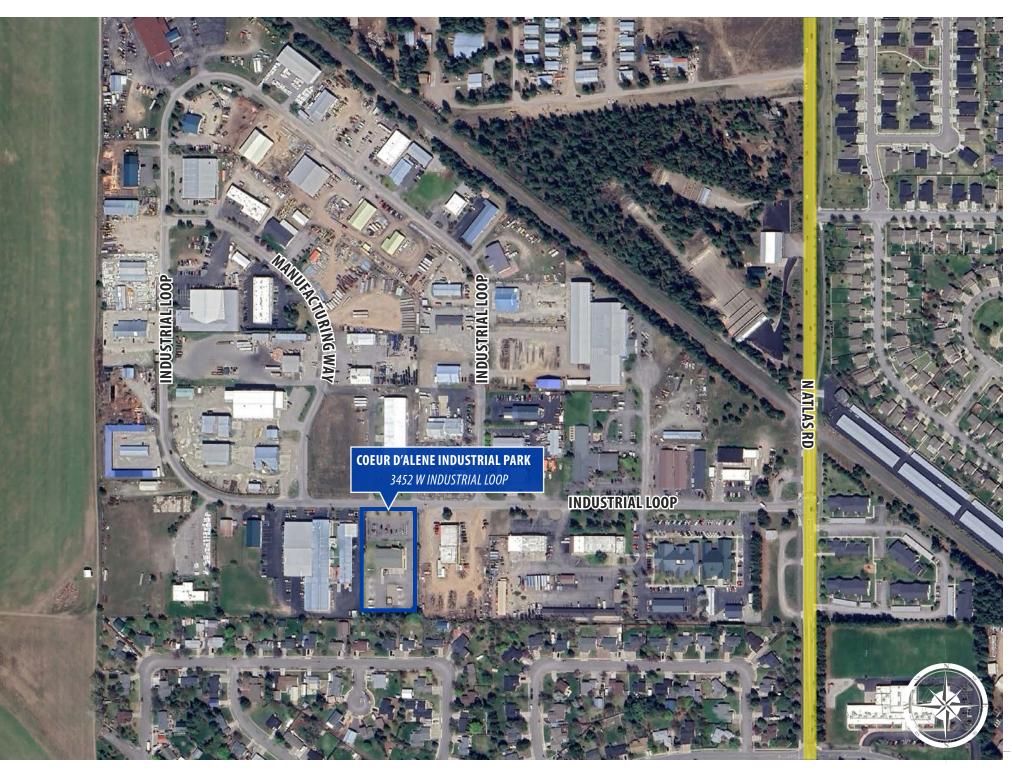

|           |
| AILS | LOT SIZE:              | 2.02 A     | cres     | POWER :     |                  | 1,400 amp |
|      | <b>BUILDING SIZE:</b>  | 7,027      | 7 SF     | GRADE D     | OORS:            | (3) 12′   |
|      | YEAR BUILT:            | 2          | 005      | DOCK DOORS: |                  | 1         |
| ETAI | UTILITES:              | Gas & Elec | tric     | LEASE TYPE: |                  | NNN       |
|      | CLEAR HEIGHT:          |            | 15′      |             |                  |           |

#### TOK COMMERCIAL.COM

THIS PROPERTY IS EXCLUSIVELY MARKETED BY TOK INLAND NORTHWEST LLC DBA TOK COMMERCIAL This information was obtained from sources believed reliable but cannot be guaranteed. Any opinions or estimates are used for example only

HD

Т















### TOK COMMERCIAL.COM



## TOK COMMERCIAL.COM