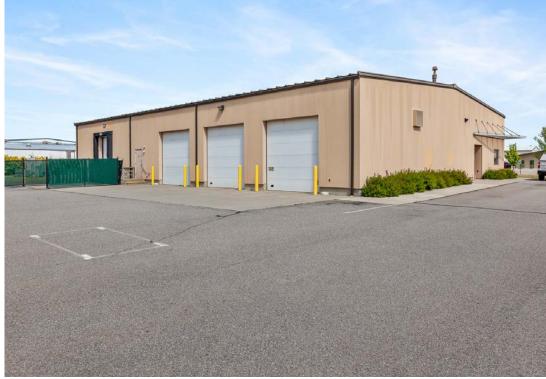

1 %

2.065 SF freezer located in the warehouse

|      | SPACE                  |            | SIZE     |             |                  | RATE      |
|------|------------------------|------------|----------|-------------|------------------|-----------|
|      | 3452 W Industrial Loop |            | 7,027 SF |             | \$10,500/mo, NNN |           |
| AILS | LOT SIZE:              | 2.02 A     | cres     | POWER :     |                  | 1,400 amp |
|      | <b>BUILDING SIZE:</b>  | 7,027      | 7 SF     | GRADE D     | OORS:            | (3) 12′   |
|      | YEAR BUILT:            | 2          | 005      | DOCK DOORS: |                  | 1         |
| ETAI | UTILITES:              | Gas & Elec | tric     | LEASE TYPE: |                  | NNN       |
|      | CLEAR HEIGHT:          |            | 15′      |             |                  |           |