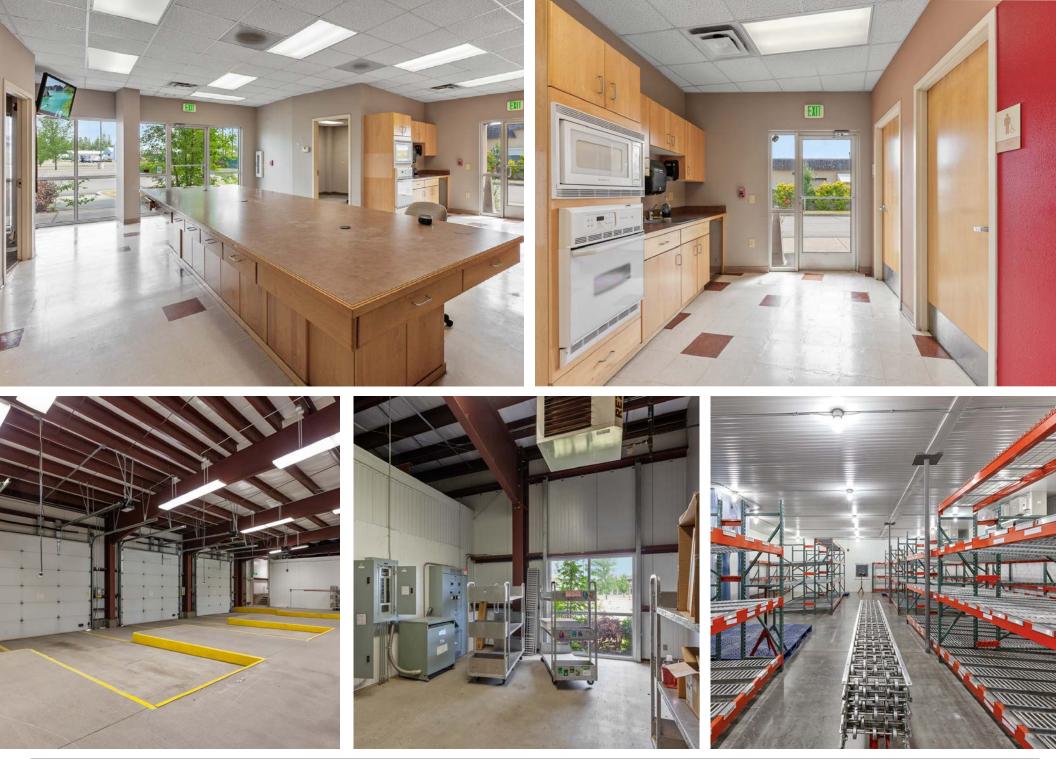

#### **DON CRAWFORD**

CONTACT

208.660.1207 don@tokcommercial.com

**BRENNEN CRAWFORD** 208.755.0920

brennen@tokcommercial.com

Large 2 acre site, with paved truck parking in the back

1,400 amps of 3 phase power, with (18) 30 amp exterior power ports for charging vehicles or other power needs

1 %

2.065 SF freezer located in the warehouse

|      | SPACE                  |            | SIZE     |             |                  | RATE      |
|------|------------------------|------------|----------|-------------|------------------|-----------|
|      | 3452 W Industrial Loop |            | 7,027 SF |             | \$10,500/mo, NNN |           |
| AILS | LOT SIZE:              | 2.02 A     | cres     | POWER :     |                  | 1,400 amp |
|      | <b>BUILDING SIZE:</b>  | 7,027      | 7 SF     | GRADE D     | OORS:            | (3) 12′   |
|      | YEAR BUILT:            | 2          | 005      | DOCK DOORS: |                  | 1         |
| ETAI | UTILITES:              | Gas & Elec | tric     | LEASE TYPE: |                  | NNN       |
|      | CLEAR HEIGHT:          |            | 15′      |             |                  |           |