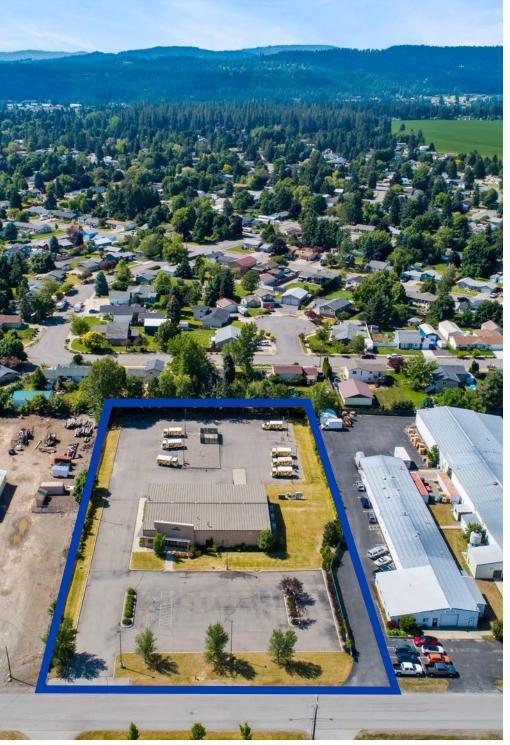

#### **DON CRAWFORD**

CONTACT

208.660.1207 don@tokcommercial.com

**BRENNEN CRAWFORD** 208.755.0920

brennen@tokcommercial.com

Large 2 acre site, with paved truck parking in the back

1,400 amps of 3 phase power, with (18) 30 amp exterior power ports for charging vehicles or other power needs

1 %

2.065 SF freezer located in the warehouse

|      | SPACE                  |            | SIZE     |             |                  | RATE      |
|------|------------------------|------------|----------|-------------|------------------|-----------|
|      | 3452 W Industrial Loop |            | 7,027 SF |             | \$10,500/mo, NNN |           |
| AILS | LOT SIZE:              | 2.02 A     | cres     | POWER :     |                  | 1,400 amp |
|      | <b>BUILDING SIZE:</b>  | 7,027      | 7 SF     | GRADE D     | OORS:            | (3) 12′   |
|      | YEAR BUILT:            | 2          | 005      | DOCK DOORS: |                  | 1         |
| ETAI | UTILITES:              | Gas & Elec | tric     | LEASE TYPE: |                  | NNN       |
|      | CLEAR HEIGHT:          |            | 15′      |             |                  |           |