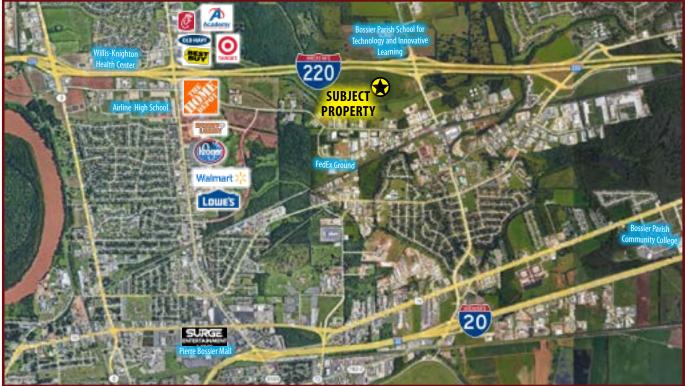

# +/-4.037 ACRES ON VIKING DRIVE AVAILABLE FOR SALE

### **BOSSIER CITY, LA 71111**

- +/- 4.037 acres of undeveloped land on Viking Dr. east of Airline Dr.
- Located in rapidly growing Bossier City, only .3 miles south of I-220
- Excellent visibility on Viking Drive
- Lot depth of 300 feet
- 35,972 vehicles per day
- List price: \$995,000