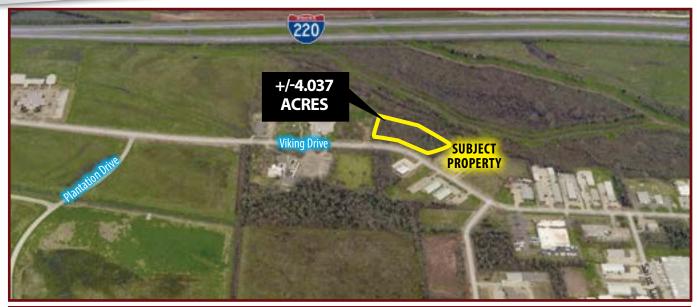

# +/-4.037 ACRES ON VIKING DRIVE AVAILABLE FOR SALE

### **BOSSIER CITY, LA 71111**

- +/- 4.037 acres of undeveloped land on Viking Dr. east of Airline Dr.
- Located in rapidly growing Bossier City, only .3 miles south of I-220
- Excellent visibility on Viking Drive
- Lot depth of 300 feet
- 35,972 vehicles per day
- List price: \$995,000