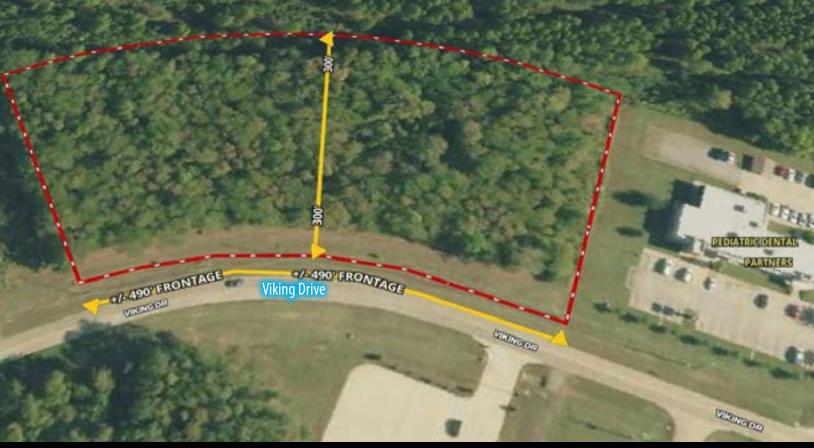

# +/-4.037 ACRES ON VIKING DRIVE AVAILABLE FOR SALE

### **BOSSIER CITY, LA 71111**

- +/- 4.037 acres of undeveloped land on Viking Dr. east of Airline Dr.
- Located in rapidly growing Bossier City, only .3 miles south of I-220
- Excellent visibility on Viking Drive
- Lot depth of 300 feet
- 35,972 vehicles per day
- List price: \$995,000