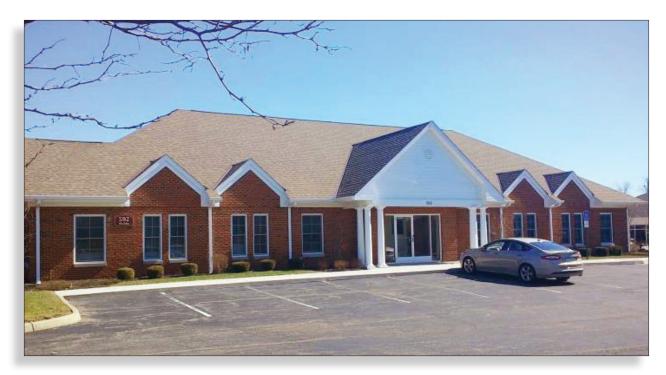

# **592 Office Parkway**

Westerville, OH 43082

**FOR LEASE** 

## **COMMERCE VILLAGE NORTH**

## **Property:**

- $\pm$  4,400 Sq. Ft. building
- ±787 Sq. Ft. available for lease
- Reception area with open area & office
- Located just off North State Street, between Polaris Parkway & County Line Road