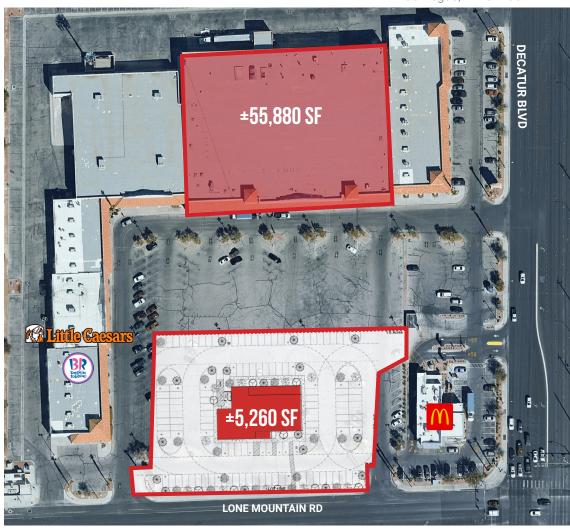

### ±5,260 SF

PAD SPACE AVAILABLE

- Proposed Drive Thru or Supper Club
- · Pad has cross access with McDonald's
- Site plan moldable based on qualified tenant's needs.
- Ground Lease, Build to Suit, Reverse Build to Suit options available

### ±55,880 SF

ANCHOR SPACE AVAILABLE

- Second generation retail space
- Former discount furniture retailer showroom

#### **DESIGN OPTION**

| BLDG | TENANT                 | SQ. FT.  |
|------|------------------------|----------|
| 4854 | AVAILABLE ANCHOR SPACE | ± 55,880 |
| PAD  | OPTIONS AVAILABLE      | ± 5,260  |

## TRADE AREA **AERIAL**