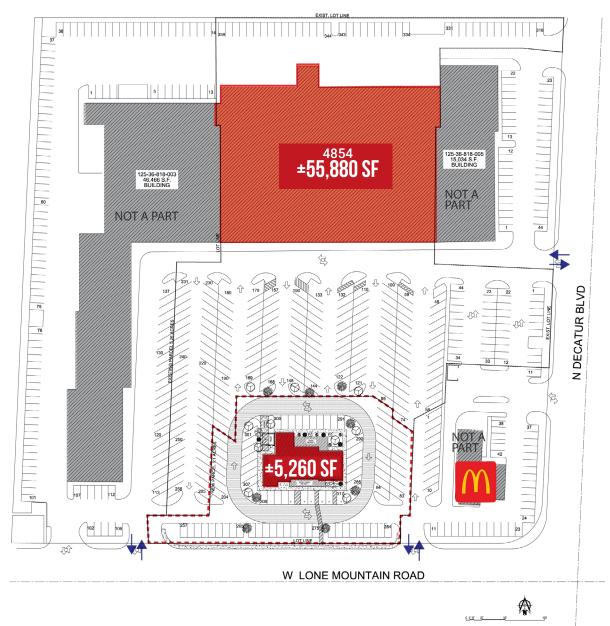

### ±5,260 SF

PAD SPACE AVAILABLE

- Proposed Drive Thru or Supper Club
- · Pad has cross access with McDonald's
- Site plan moldable based on qualified tenant's needs.
- Ground Lease, Build to Suit, Reverse Build to Suit options available

### ±55,880 SF

ANCHOR SPACE AVAILABLE

- Second generation retail space
- Former discount furniture retailer showroom

## PROPOSED **SITE PLAN**

#### **DESIGN OPTION**

| BLDG | TENANT                 | SQ. FT.  |
|------|------------------------|----------|
| 4854 | AVAILABLE ANCHOR SPACE | ± 55,880 |
| PAD  | OPTIONS AVAILABLE      | ± 5,260  |