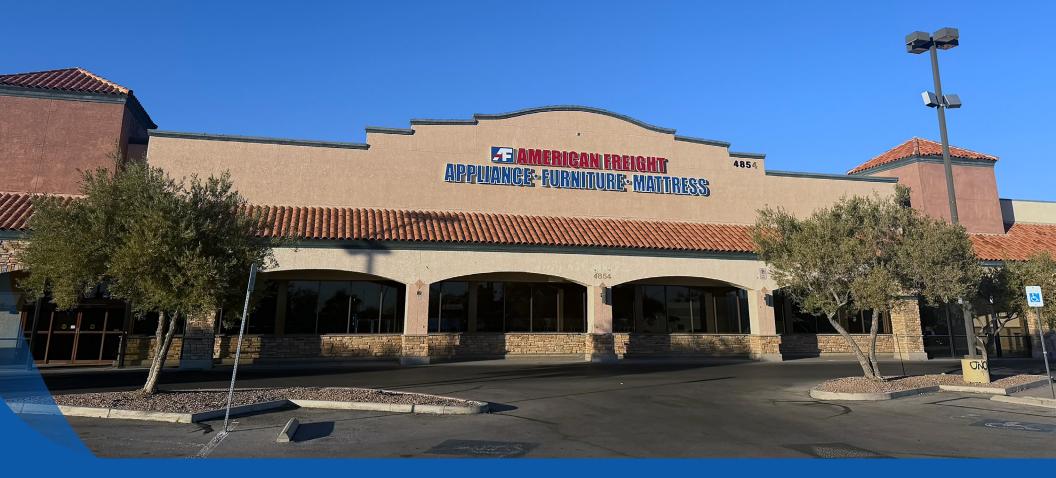

### LONE MOUNTAIN PLAZA Anchor & Pad Space Available

LONE MOUNTAIN & DECATUR NWC | LAS VEGAS, NV 89130

## PROPERTY HIGHLIGHTS

Lone Mountain & Decatur NWC
Las Vegas, NV 89130

- Located in rapidly growing Northwest Las Vegas submarket
- Serves the Los Prados Master Planned Community and surrounded by mature residential neighborhoods
- Close proximity and easy access to both US-95 and CC 215 Beltway
- Excellent visibility with exposure to over 24,100 VPD along Decatur Blvd - a major north-south arterial

### ±55,880 SF

ANCHOR SPACE AVAILABLE

- Second generation retail space
- Former discount furniture retailer showroom