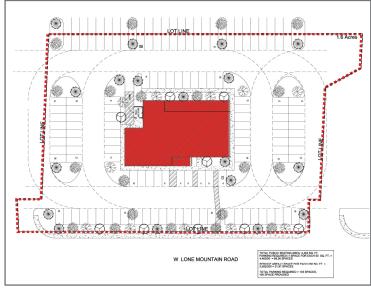

## PROPOSED **SITE PLAN**

#### **DESIGN OPTION**

| BLDG | TENANT                 | SQ. FT.  |
|------|------------------------|----------|
| 4854 | AVAILABLE ANCHOR SPACE | ± 55,880 |
| PAD  | OPTIONS AVAILABLE      | ± 5,260  |