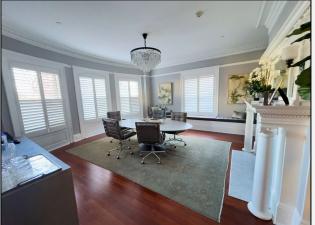

### MAIN FLOOR OFFICE

- 3 large offices with fireplaces
- Formal entry
- Tiled bathroom
- Kitchenette
- Copy room with additional storage

829 NW 19<sup>th</sup> Avel Portland, OR 97209

4800 Meadows, Suite 300, Lake Oswego, OR 503.367.0516 | www.fg-cre.com