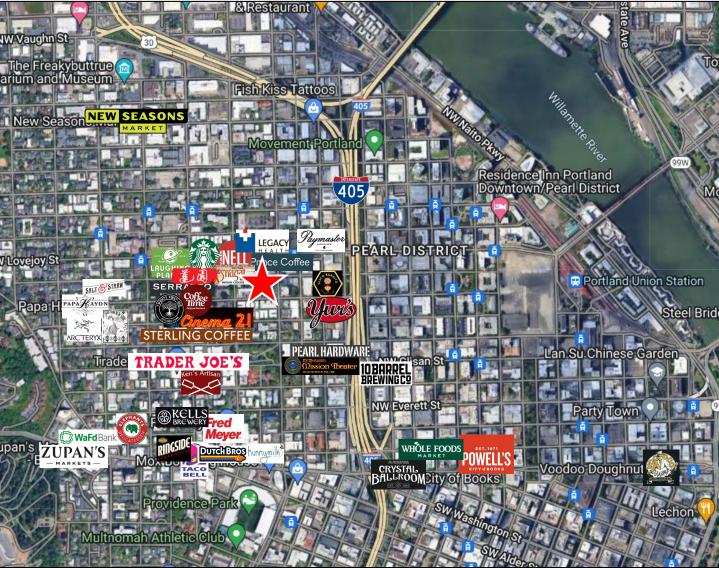

### LOCATION, LOCATION, LOCATION

Walk Score 96 Walker's Paradise

Bike Score 96 Biker's Paradise Transit Score 83 Excellent Transit

#### **Average Daily Traffic**

NW 19<sup>th</sup> Ave @ NW Johnson St S – 3,800 NW 19<sup>th</sup> Ave @ NW Irving St S – 3,949 NW Lovejoy St @ NW 19<sup>th</sup> Ave E – 7,234

This statement with the information it contains is given with the understanding that all the negotiations relating to the purchase, rental or leasing of the property described above shall be conducted through this office. The above information, while not guaranteed, has been secured from sources we believe to be reliable.