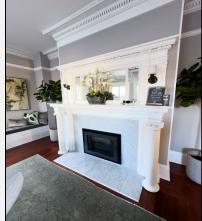

### MAIN FLOOR OFFICE

- 3 large offices with fireplaces
- Formal entry
- Tiled bathroom
- Kitchenette
- Copy room with additional storage

829 NW 19<sup>th</sup> Avel Portland, OR 97209

4800 Meadows, Suite 300, Lake Oswego, OR 503.367.0516 | www.fg-cre.com