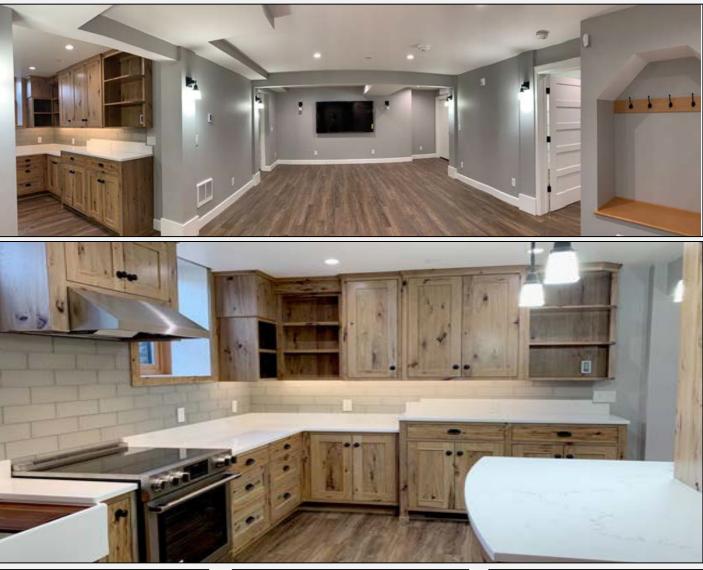

### Apartment

The lower-level houses a newly renovated 2-bedroom, 2,084 SF apartment with private access, currently leased for additional income. High end finishes, stainless steel appliances.

829 NW 19<sup>th</sup> Avel Portland, OR 97209