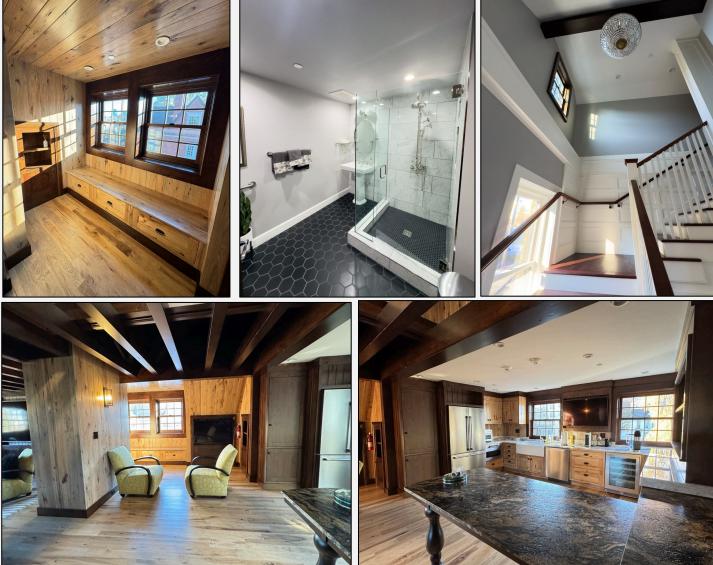

### SECOND FLOOR OFFICE

- 2 large offices
- 2 small offices
- 1 large sitting room/study
- Bathroom

COMMER

829 NW 19<sup>th</sup> Avel Portland, OR 97209

### THIRD FLOOR KITCHEN/LOUNGE

- Spacious entertainment lounge
- Full kitchen
- Full bath with shower
- Large additional storage room

4800 Meadows, Suite 300, Lake Oswego, OR 503.367.0516 I www.fg-cre.com