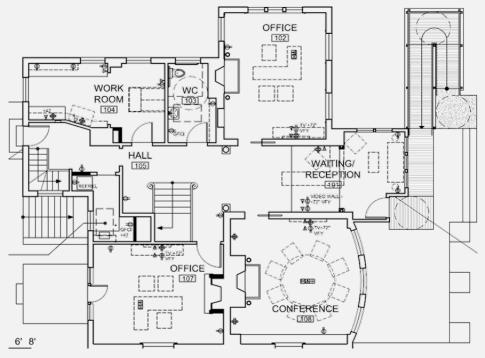

### MAIN FLOOR OFFICE

- 3 large offices with fireplaces
- Formal entry
- Tiled bathroom
- Kitchenette
- Copy room with additional storage

829 NW 19<sup>th</sup> Avel Portland, OR 97209

4800 Meadows, Suite 300, Lake Oswego, OR 503.367.0516 | www.fg-cre.com