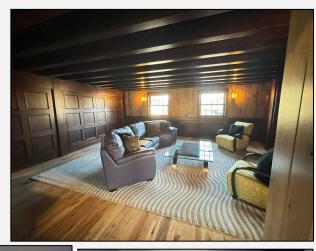

### THIRD FLOOR KITCHEN/LOUNGE

- Spacious entertainment lounge
- Full kitchen
- Full bath with shower
- Large additional storage room

4800 Meadows, Suite 300, Lake Oswego, OR 503.367.0516 I www.fg-cre.com