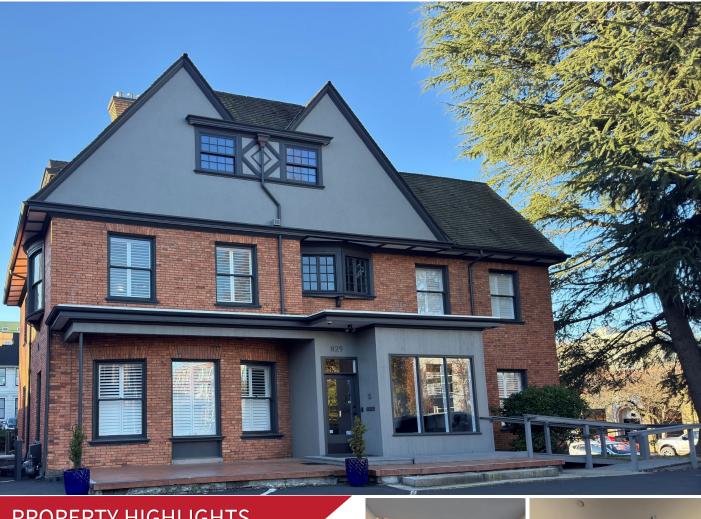

829 NW 19<sup>th</sup> Ave l Portland, OR 97209

4800 Meadows, Suite 300, Lake Oswego, OR 503.367.0516 | www.fg-cre.com

### PROPERTY HIGHLIGHTS

- 7,138 square feet of office and apartment space
- Designed by the esteemed Whidden & Lewis
- No expense spared Conference room, multiple offices with charming fireplaces and a top-floor lounge featuring a state-of-theart kitchen and meeting area.
- The lower-level houses a newly renovated 2-bedroom, 2,084 SF apartment with private access, currently leased for additional income.
- Corner lot with 21-spaces of off-street parking
- Close to freeways, public transit, and some of Portland's best restaurants