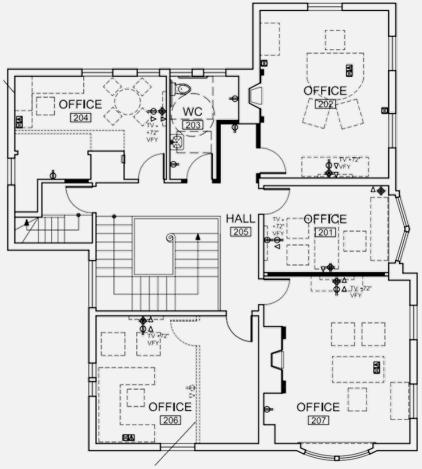

### MAIN FLOOR OFFICE

- 3 large offices with fireplaces
- Formal entry
- Tiled bathroom
- Kitchenette
- Copy room with additional storage

829 NW 19<sup>th</sup> Avel Portland, OR 97209

4800 Meadows, Suite 300, Lake Oswego, OR 503.367.0516 | www.fg-cre.com

### SECOND FLOOR OFFICE

- 2 large offices
- 2 small offices
- 1 large sitting room/study
- Bathroom

COMMER

829 NW 19<sup>th</sup> Avel Portland, OR 97209