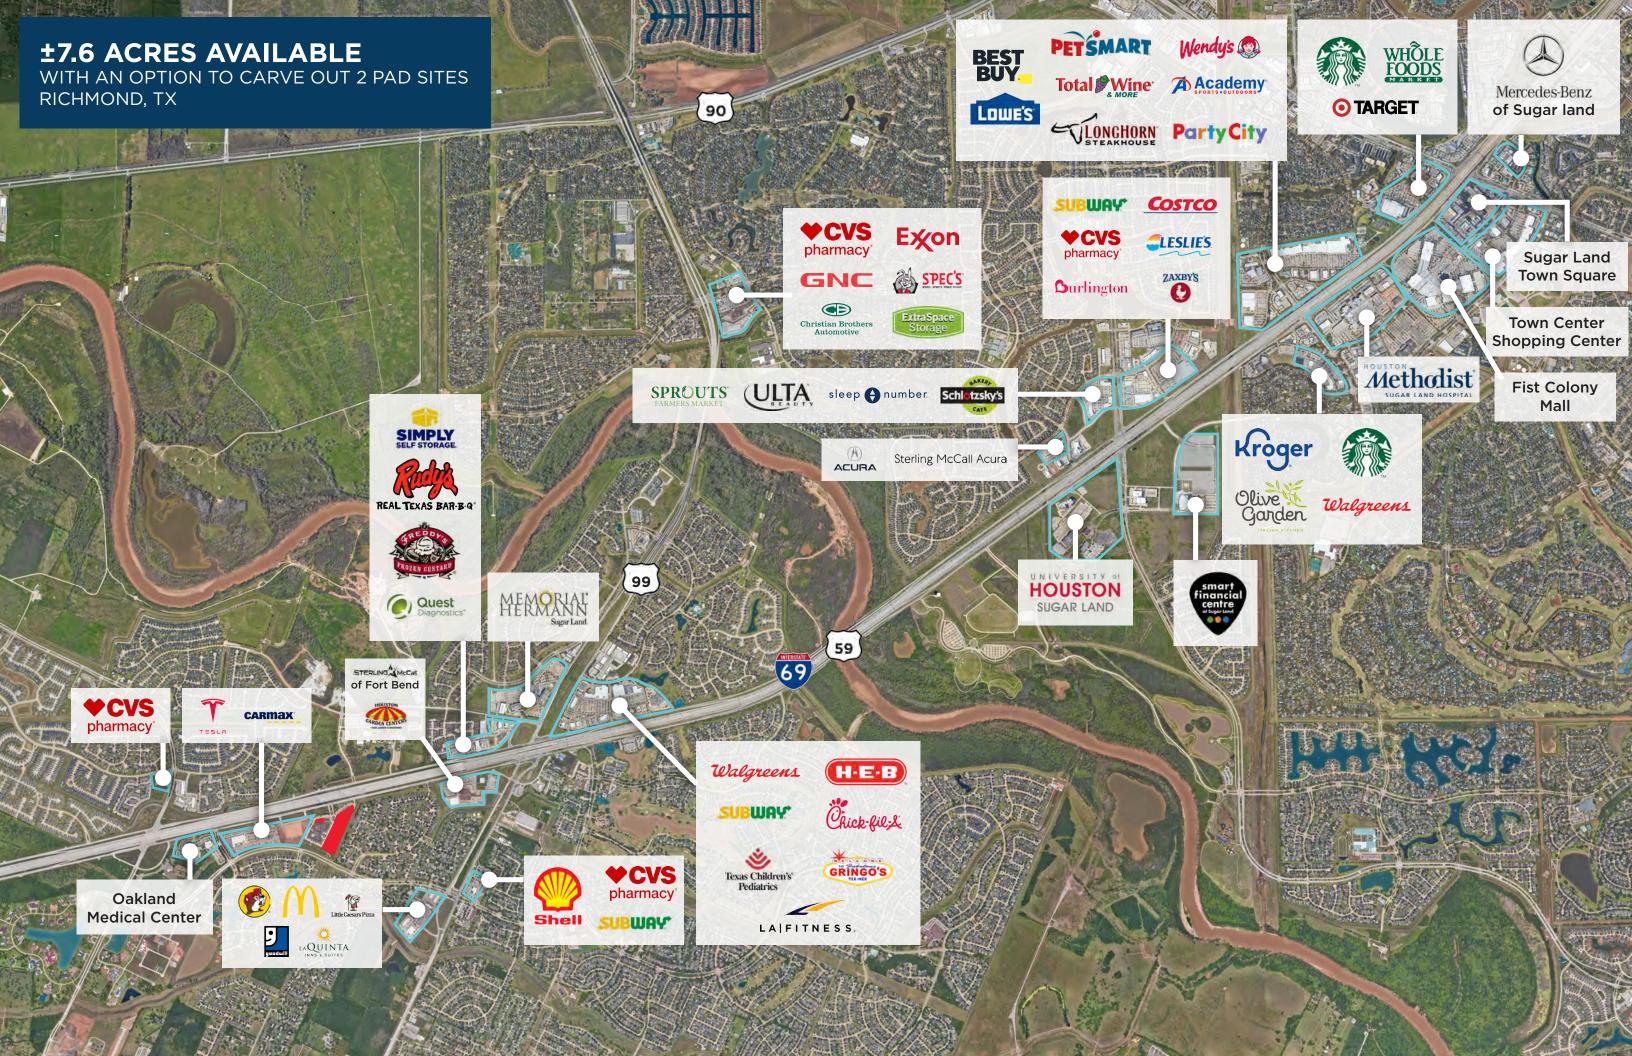

# **±7.6 ACRES AVAILABLE**

WITH AN OPTION TO CARVE OUT 2 PAD SITES RICHMOND, TX

KRISTEN McDADE

Managing Director
+1 713 331 1796

kristen.mcdade@cushwake.com

MATTHEW DAVIS
Senior Director
+1 713 331 1798
matthew.davis@cushwake.com

# **±7.6 ACRES AVAILABLE**WITH AN OPTION TO CARVE OUT 2 PAD SITES RICHMOND, TX