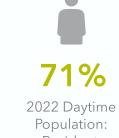

Some College/No Degree

20%

Graduate/Professi onal Degree

1,756.6

2022 Daytime

Population Density

(Pop/sq mi)