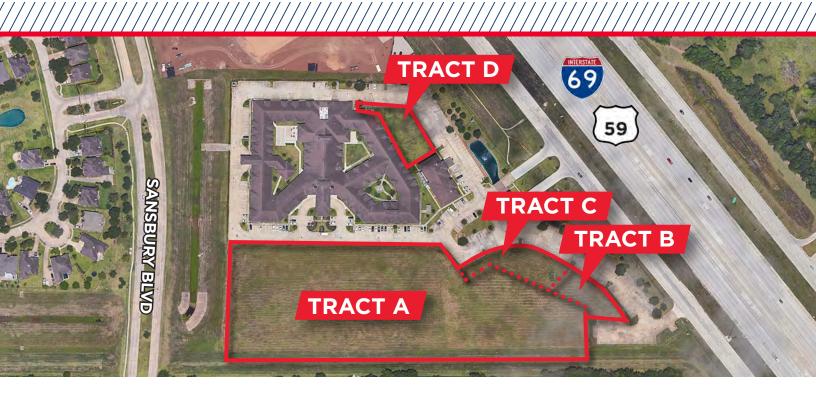

## **±7.6 ACRES AVAILABLE**

WITH AN OPTION TO CARVE OUT 2 PAD SITES RICHMOND, TX

**Location** Hwy 59 and SH 99 Richmond, TX

**Total Size: ±7.6 Acres** 

Tract A. B & C: ±7.14 Acres

Land Area

**Utilities** 

Tract A: ±6.1 Acres

Tract B: ±22,193 SF ←

Tract C: ±23,134 SF

Fort Bend County

Developable area; parking + access

Tract D: ±21,069 SF ←

Property Features  Three Pad Sites with in place parking and cross access

• ±7.6 acre development tract

Located along Hwy 59 in

500 Year

Richmond, Texas

• Ideal for Medical, Office, Retail, and others

Purchase Price

**Flood Plain** 

Contact brokers for pricing