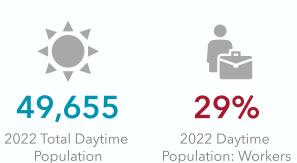

Some College/No Degree

20%

Graduate/Professi onal Degree

1,756.6

2022 Daytime

Population Density

(Pop/sq mi)

#### **EMPLOYMENT**

**1,341**2022 Total (SIC01-99) Businesses

10,815 2022 Total (SIC01-

99) Employees