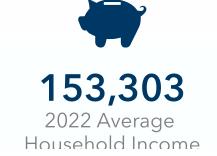

#### **EMPLOYMENT**

**1,341**2022 Total (SIC01-99) Businesses

10,815 2022 Total (SIC01-

99) Employees