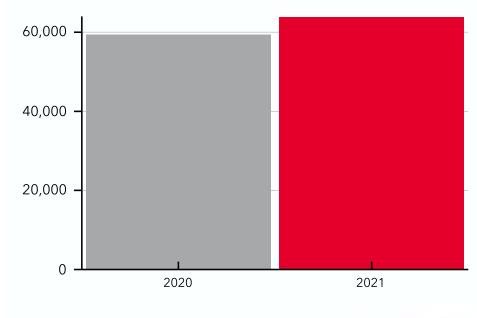

## **POPULATION TIME SERIES 2010-2021**

YEAR

2.21%
2022-2027 Population:
Compound Annual
Growth Rate