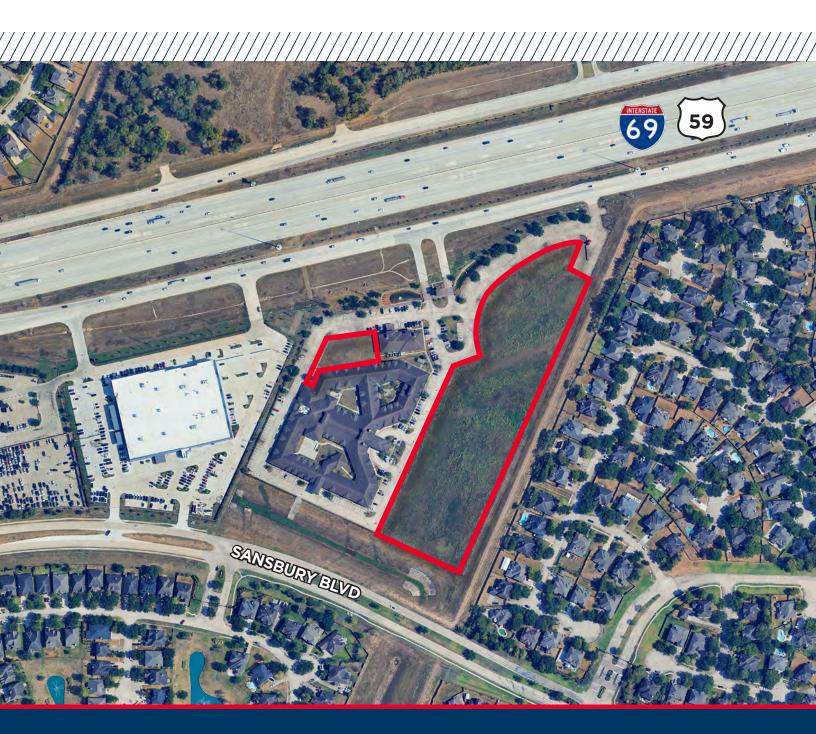

## **±7.6 ACRES AVAILABLE**

WITH AN OPTION TO CARVE OUT 2 PAD SITES RICHMOND, TX

**Location** Hwy 59 and SH 99 Richmond, TX

**Total Size: ±7.6 Acres** 

Tract A. B & C: ±7.14 Acres

Land Area

**Utilities** 

Tract A: ±6.1 Acres

Tract B: ±22,193 SF ←

Tract C: ±23,134 SF

Fort Bend County

Developable area; parking + access

Tract D: ±21,069 SF ←

Property Features  Three Pad Sites with in place parking and cross access

• ±7.6 acre development tract

Located along Hwy 59 in

500 Year

Richmond, Texas

• Ideal for Medical, Office, Retail, and others

Purchase Price

**Flood Plain** 

Contact brokers for pricing