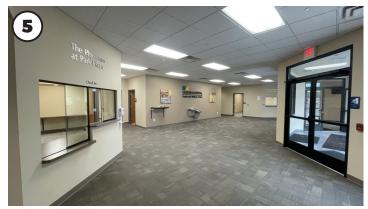

# **Internal Photography**

Main Atrium/Waiting Area

Main Atrium/Waiting Area

Registration/X-Ray Lab

Registration/X-Ray Lab