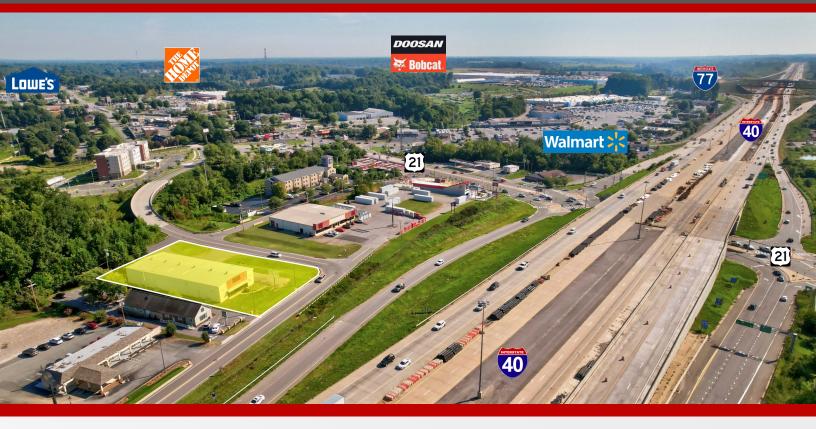

# For Sale \$1,150,000 Zoned B-4 / Statesville

Approximately 0.53 Acres at Exit 151 -Hwy 21 (I-40) in Statesville. +/- 9,000 SF highly visible from I-40, located 1/2 mile from I-77, Statesville utilities, and zoned B-4. The City of Statesville is experiencing growth coming from major road improvements along I-77 and I-40. Property has potential for owner/user or investor.

#### **Property Details**

| Price:             | \$1,150,000    | Parcel ID#:        |
|--------------------|----------------|--------------------|
| Square Ft:         | +/- 9,000      | Proximity to I-77: |
| Proximity to I-40: | 1/4 mile       | Utilities:         |
| Lot Size:          | +/- 0.53 Acres | Zoning:            |

4745340374.000 1/2 mile City of Statesville B-4 Statesville

114 Morlake Dr. Suite 104 Mooresville, NC

Office 704-799-9202 EquityCP.com