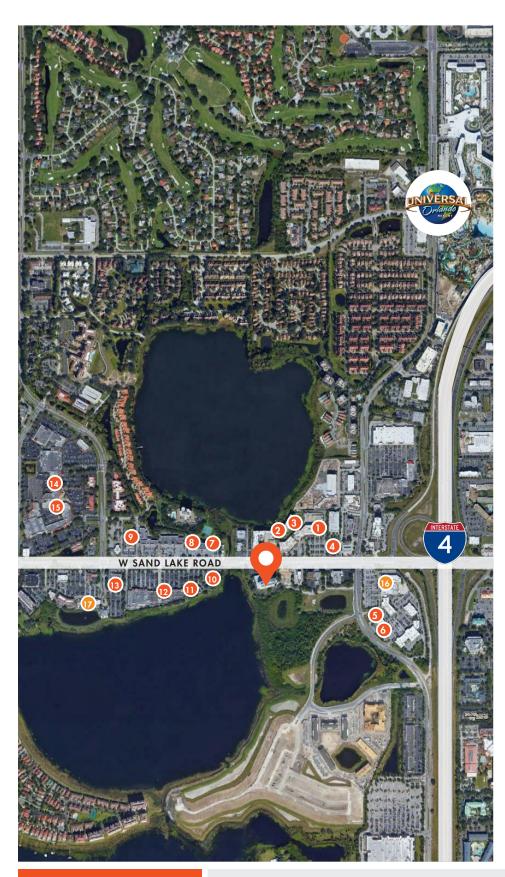

### LOCATION

Sand Lake IV is located on "Restaurant Row" with many neighboring restaurants, hotels, banking, etc. within walking distance. I-4 is within minutes, giving the property easy access to the rest of Orlando.

#### RESTAURANTS

| 0 | American Social |
|---|-----------------|
| 2 | Ocean Prime     |

- 3 North Italia
- 4 Chick Fil A
- 5 Seito Sushi
- 6 Anthony's Coal Fired Pizza
- 7 Ruth's Chris
- 8 MoonFish
- O The Melting Pot
- Eddie V's Prime Seafood
- Rocco's Tacos
- 12 First Watch
- 13 Panera
- 🚺 Domu
- 15 Bar Taco

#### RETAIL

- 10 Whole Foods Market
- 🕡 Publix

FOR MORE INFORMATION, PLEASE CONTACT:

KEVIN WILL | 407.458.5888 Senior Associate Kevin.Will@foundrycommercial.com Licensed Real Estate Broker ALEX ROSARIO | 407.540.7713 Partner Alex.Rosario@foundrycommercial.com Licensed Real Estate Broker