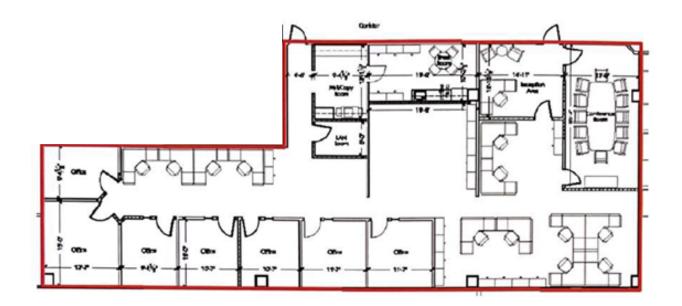

## FOURTH FLOOR

SUITE 420/430: 7,664 SF AVAILABLE 30 DAYS

FOUNDRY

FOR MORE INFORMATION, PLEASE CONTACT:

KEVIN WILL | 407.458.5888 Senior Associate Kevin.Will@foundrycommercial.com Licensed Real Estate Broker ALEX ROSARIO | 407.540.7713 Partner Alex.Rosario@foundrycommercial.com Licensed Real Estate Broker