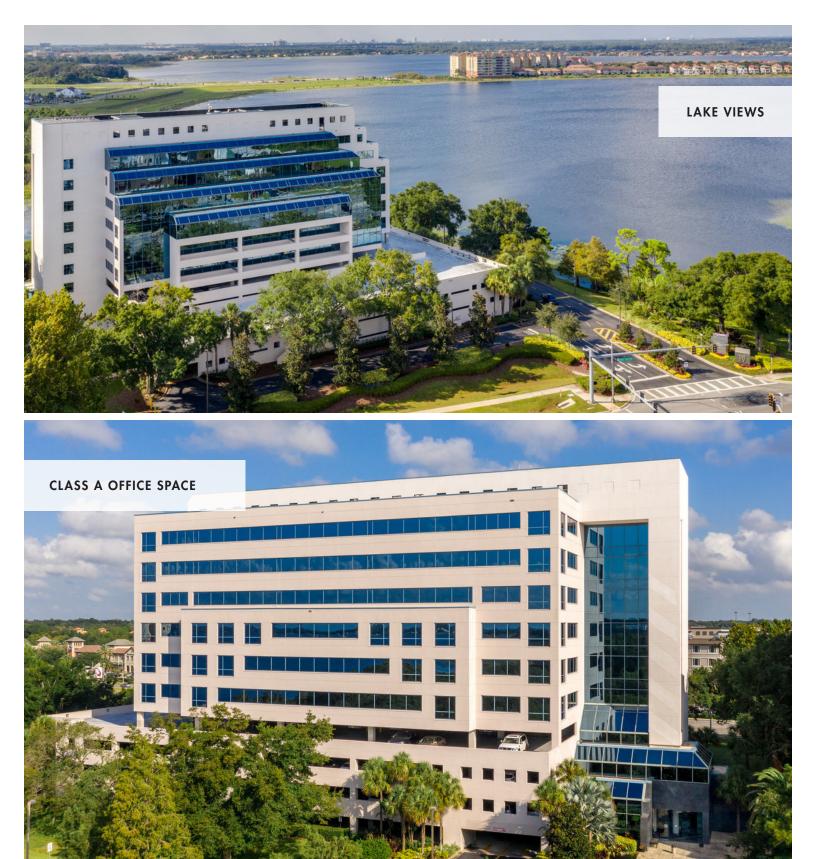

#### **CLASS-A OFFICE BUILDING**

Sand Lake IV is a Class-A office building located in South Orlando with visibility from I-4, and nearby Turnpike & Beachline Expressway (to airport). This is an Energy Star certified building with 360° lake views.

#### **PROPERTY FEATURES**

- Four levels of FREE covered parking
- After hours card key access
- New dedicated traffic light
- Ingress/egress from Turkey Lake Rd. or Sand Lake Rd.
- Executive Suites (HQ, a member of the Regus Group) on the 5th floor provides numerous amenities
- Close to The Mall at Millenia, Bayhill, Windermere, Dr. Phillips, Universal Studios
- On-site management & security guard
- Common break/meeting room in Lobby