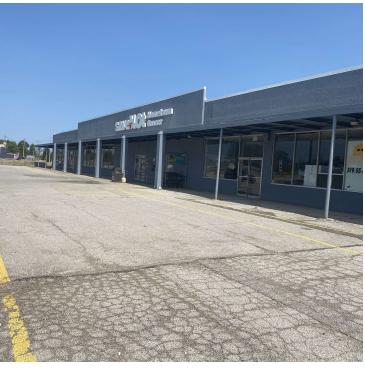

#### 845 PORTLAND WAY NORTH • RETAIL PROPERTY

Prime for lease: 845 Portland Way North, Galion, OH, 44833. This commercial property offers a versatile space perfect for retail, office, or medical use. With 15,350 square feet of customizable floor space and three of those spaces are combinable up to 8,200 square feet. ample parking, and high visibility, it's an ideal location for businesses seeking a prominent presence. The building boasts a sleek, professional facade, large display windows, and a welcoming entrance. Inside, the open layout provides flexibility for design and layout. Equipped with modern amenities and located in a high-traffic area, this property presents an exceptional opportunity for businesses looking to thrive in Galion.