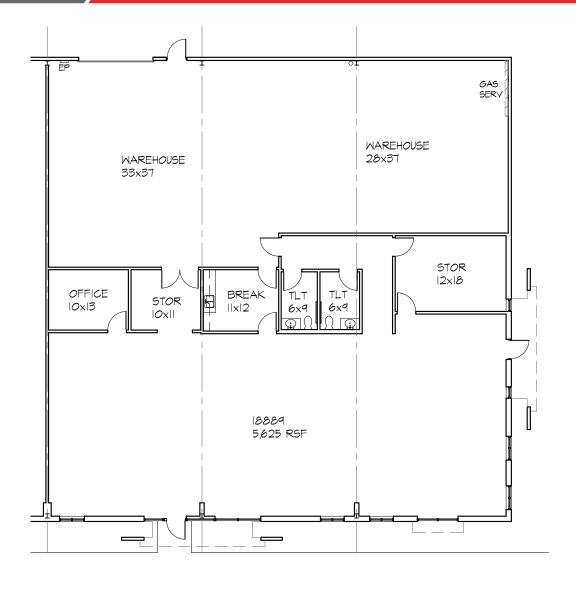

#### Floor Plan: 18889

- ± 5,625 SF
- Excellent open office/showroom space
- One drive-in loading door

For more information:

**Evan Calkins** 

+1 913 890 2017 • evan@nai-heartland.com

Logan Rose

+1 913 890 2013 • Irose@nai-heartland.com