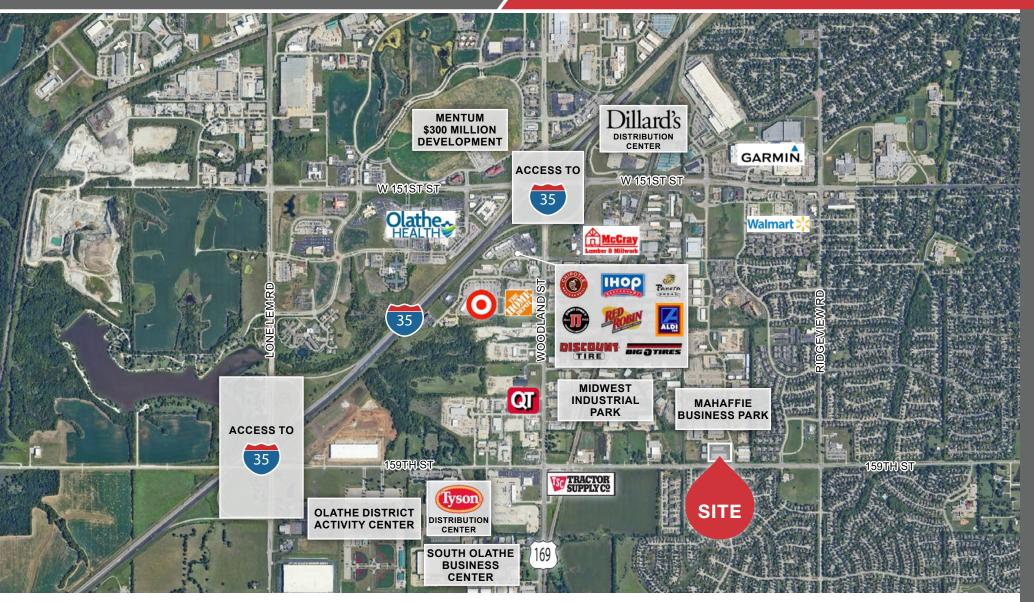

### 18889 W 158th Street

Olathe, Kansas

#### **Property Features**

- ± 5,625 SF
- Excellent open office/showroom space
- Drive-In loading
- Excellent visibility from 159th Street
- Quick access to I-35
- Nearby amenities, restaurants, QuikTrip
- 2006 Modern Construction
- Lease rate: \$5,132.81 per month plus CAM