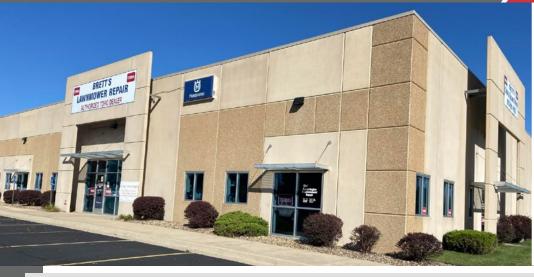

### 18889 W 158th Street

Olathe, Kansas

#### **Property Features**

- ± 5,625 SF
- Excellent open office/showroom space
- Drive-In loading
- Excellent visibility from 159th Street
- Quick access to I-35
- Nearby amenities, restaurants, QuikTrip
- 2006 Modern Construction
- Lease rate: \$5,132.81 per month plus CAM