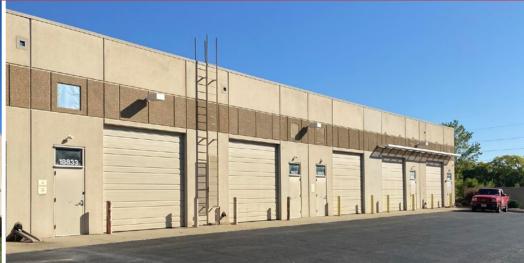

#### **Property Features**

- ± 5,625 SF
- Excellent open office/showroom space
- Drive-In loading
- Excellent visibility from 159th Street
- Quick access to I-35
- Nearby amenities, restaurants, QuikTrip
- 2006 Modern Construction
- Lease rate: \$5,132.81 per month plus CAM

#### Floor Plan: 18889

- ± 5,625 SF
- Excellent open office/showroom space
- One drive-in loading door

For more information:

**Evan Calkins** 

+1 913 890 2017 • evan@nai-heartland.com

Logan Rose

+1 913 890 2013 • Irose@nai-heartland.com