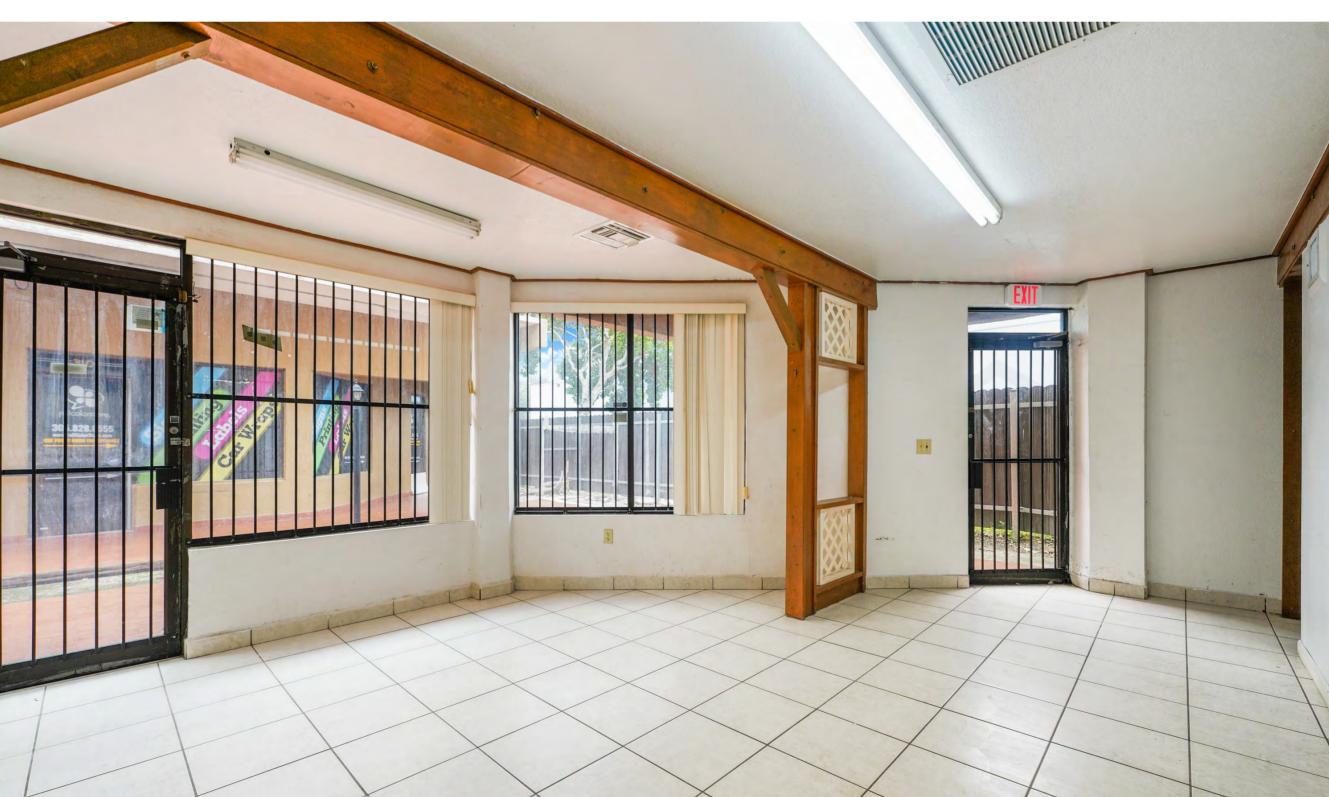

ng it endless possibilities to capitalize on the growing demand for industrial services in the area

#### **PROPERTY HIGHLIGHTS**

- +/- 2250 SF Warehouse
- +/- 1500 SF of Office Space with option to convert to additional warehouse space
- Three (3) Restrooms
- One (1) Recessed Dock with Room to Load Trucks
- LED Lighting in Warehouse
- 18' Clear

#### **OFFERING SUMMARY**

• Building size : 2250 SF

• **Year Built** : 1982

Zoning: 7100/Industrial



1 loading dock



2250 total SF

Lease Rate \$4,000 Monthly Purchase price: \$525,000

### **LOCATION INFORMATION**

• Building Name Hialeah Warehouse

• Street Address 1651 W37th St,Suite 410

• City, State, Zip Hialeah, FL 33013

• Market Miami Dade

• Sub-Market Hialeah

### **UTILITIES & CERTIFICATIONS**

Water & Sewer City of Hialeah





### LOCATION MAP

HIALEAH WAREHOUSE

1651 W 37th St, Suite 410 Hialeah, FL 33013



## PROPERTY PHOTOS

HIALEAH WAREHOUSE









# ADDITIONAL PHOTOS

HIALEAH WAREHOUSE