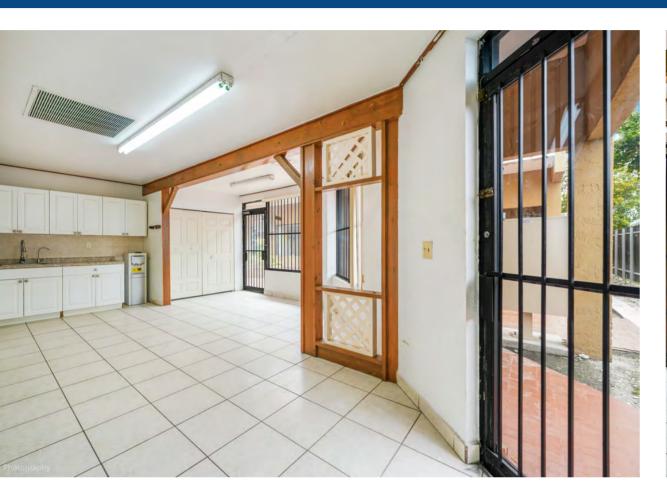

TS**

- +/- 2250 SF Warehouse
- +/- 1500 SF of Office Space with option to convert to additional warehouse space
- Three (3) Restrooms
- One (1) Recessed Dock with Room to Load Trucks
- LED Lighting in Warehouse
- 18' Clear

#### **OFFERING SUMMARY**

• Building size : 2250 SF

• **Year Built** : 1982

Zoning: 7100/Industrial



1 loading dock



2250 total SF

Lease Rate \$4,000 Monthly Purchase price: \$525,000

### **LOCATION INFORMATION**

• Building Name Hialeah Warehouse

• Street Address 1651 W37th St,Suite 410

• City, State, Zip Hialeah, FL 33013

• Market Miami Dade

• Sub-Market Hialeah

### **UTILITIES & CERTIFICATIONS**

Water & Sewer City of Hialeah





### LOCATION MAP

HIALEAH WAREHOUSE

1651 W 37th St, Suite 410 Hialeah, FL 33013



## PROPERTY PHOTOS

HIALEAH WAREHOUSE









# ADDITIONAL PHOTOS

HIALEAH WAREHOUSE