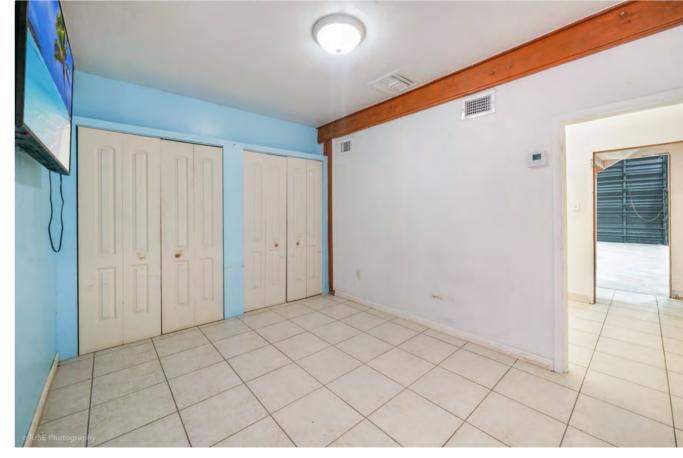

- +/- 2250 SF Warehouse
- +/- 1500 SF of Office Space with option to convert to additional warehouse space
- Three (3) Restrooms
- One (1) Recessed Dock with Room to Load Trucks
- LED Lighting in Warehouse
- 18' Clear

#### **OFFERING SUMMARY**

• Building size : 2250 SF

• **Year Built** : 1982

Zoning: 7100/Industrial



1 loading dock



2250 total SF

Lease Rate \$4,000 Monthly Purchase price: \$525,000

### **LOCATION INFORMATION**

• Building Name Hialeah Warehouse

• Street Address 1651 W37th St,Suite 410

• City, State, Zip Hialeah, FL 33013

• Market Miami Dade

• Sub-Market Hialeah

### **UTILITIES & CERTIFICATIONS**

Water & Sewer City of Hialeah





### LOCATION MAP

HIALEAH WAREHOUSE

1651 W 37th St, Suite 410 Hialeah, FL 33013



## PROPERTY PHOTOS

HIALEAH WAREHOUSE









# ADDITIONAL PHOTOS

HIALEAH WAREHOUSE