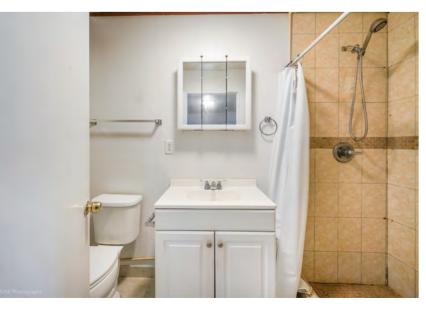

#### **PROPERTY HIGHLIGHTS**

- +/- 2250 SF Warehouse
- +/- 1500 SF of Office Space with option to convert to additional warehouse space
- Three (3) Restrooms
- One (1) Recessed Dock with Room to Load Trucks
- LED Lighting in Warehouse
- 18' Clear

# ADDITIONAL PHOTOS

HIALEAH WAREHOUSE