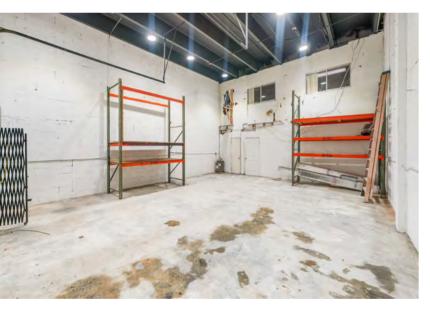

#### **PROPERTY HIGHLIGHTS**

- +/- 2250 SF Warehouse
- +/- 1500 SF of Office Space with option to convert to additional warehouse space
- Three (3) Restrooms
- One (1) Recessed Dock with Room to Load Trucks
- LED Lighting in Warehouse
- 18' Clear

## PROPERTY PHOTOS

HIALEAH WAREHOUSE