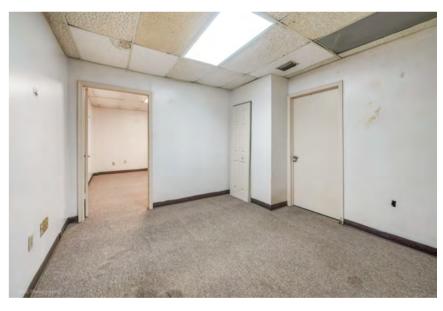

e with option to convert to additional warehouse space
- Three (3) Restrooms
- One (1) Recessed Dock with Room to Load Trucks
- LED Lighting in Warehouse
- 18' Clear

#### **OFFERING SUMMARY**

• Building size : 2250 SF

• **Year Built** : 1982

Zoning: 7100/Industrial



1 loading dock



2250 total SF

Lease Rate \$4,000 Monthly Purchase price: \$525,000

### **LOCATION INFORMATION**

• Building Name Hialeah Warehouse

• Street Address 1651 W37th St,Suite 410

• City, State, Zip Hialeah, FL 33013

• Market Miami Dade

• Sub-Market Hialeah

### **UTILITIES & CERTIFICATIONS**

Water & Sewer City of Hialeah





### LOCATION MAP

HIALEAH WAREHOUSE

1651 W 37th St, Suite 410 Hialeah, FL 33013



## PROPERTY PHOTOS

HIALEAH WAREHOUSE









# ADDITIONAL PHOTOS

HIALEAH WAREHOUSE