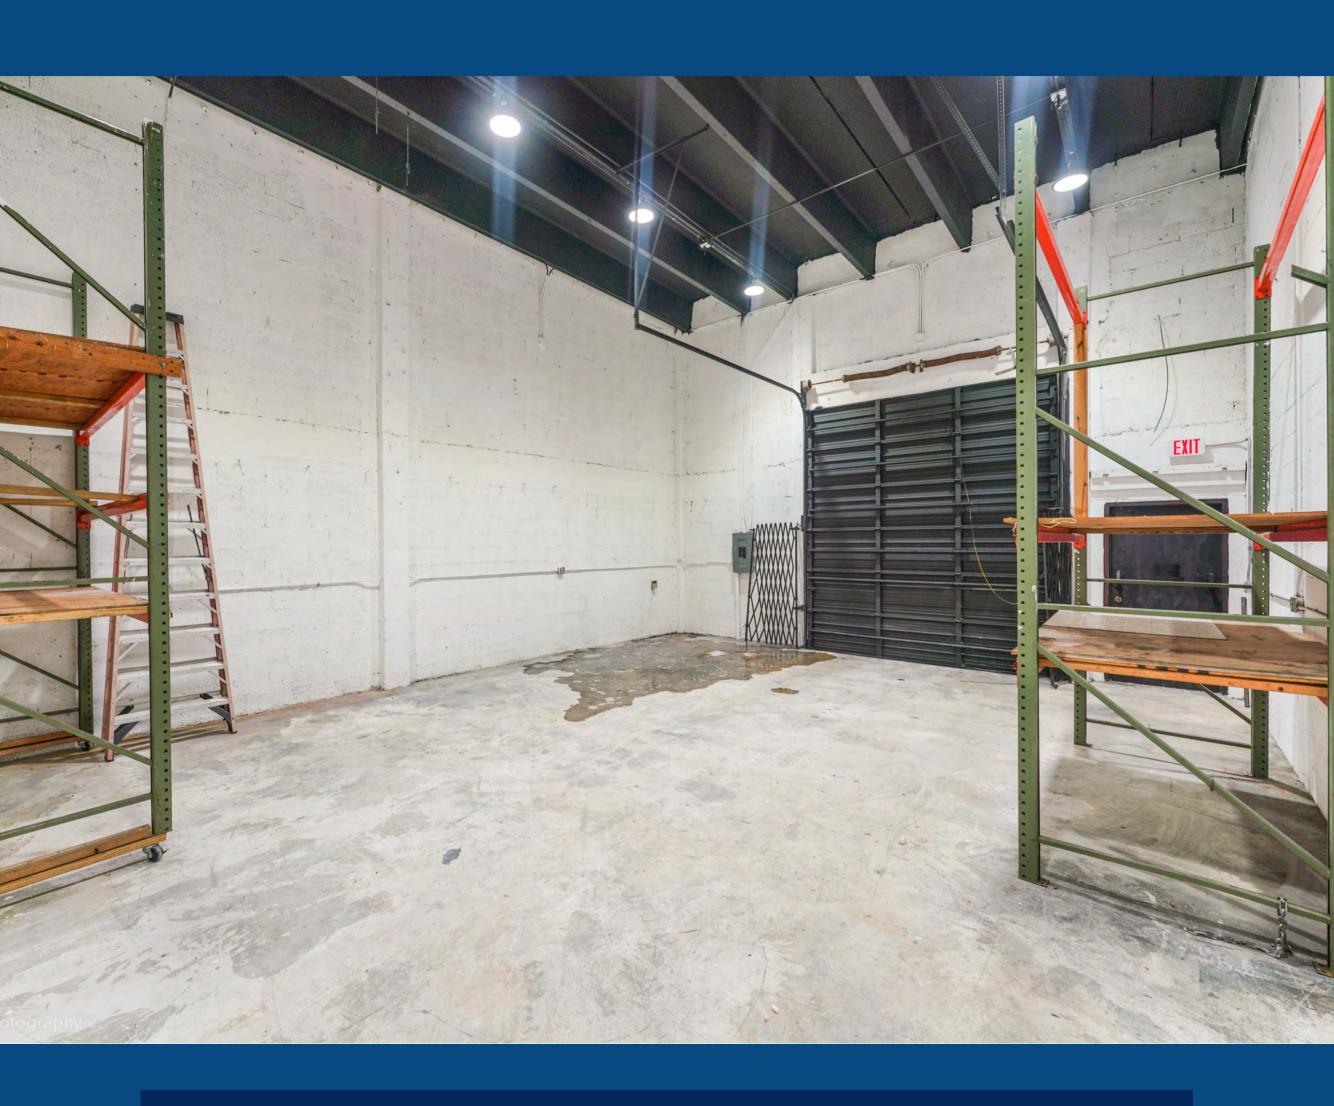

#### **PROPERTY HIGHLIGHTS**

- +/- 2250 SF Warehouse
- +/- 1500 SF of Office Space with option to convert to additional warehouse space
- Three (3) Restrooms
- One (1) Recessed Dock with Room to Load Trucks
- LED Lighting in Warehouse
- 18' Clear

## PROPERTY PHOTOS

HIALEAH WAREHOUSE