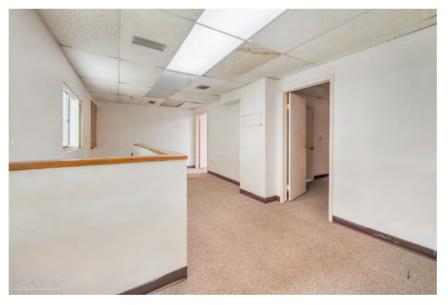

ace with option to convert to additional warehouse space
- Three (3) Restrooms
- One (1) Recessed Dock with Room to Load Trucks
- LED Lighting in Warehouse
- 18' Clear

#### **OFFERING SUMMARY**

• Building size : 2250 SF

• **Year Built** : 1982

Zoning: 7100/Industrial



1 loading dock



2250 total SF

Lease Rate \$4,000 Monthly Purchase price: \$525,000

### **LOCATION INFORMATION**

• Building Name Hialeah Warehouse

• Street Address 1651 W37th St,Suite 410

• City, State, Zip Hialeah, FL 33013

• Market Miami Dade

• Sub-Market Hialeah

### **UTILITIES & CERTIFICATIONS**

Water & Sewer City of Hialeah





### LOCATION MAP

HIALEAH WAREHOUSE

1651 W 37th St, Suite 410 Hialeah, FL 33013



## PROPERTY PHOTOS

HIALEAH WAREHOUSE









# ADDITIONAL PHOTOS

HIALEAH WAREHOUSE