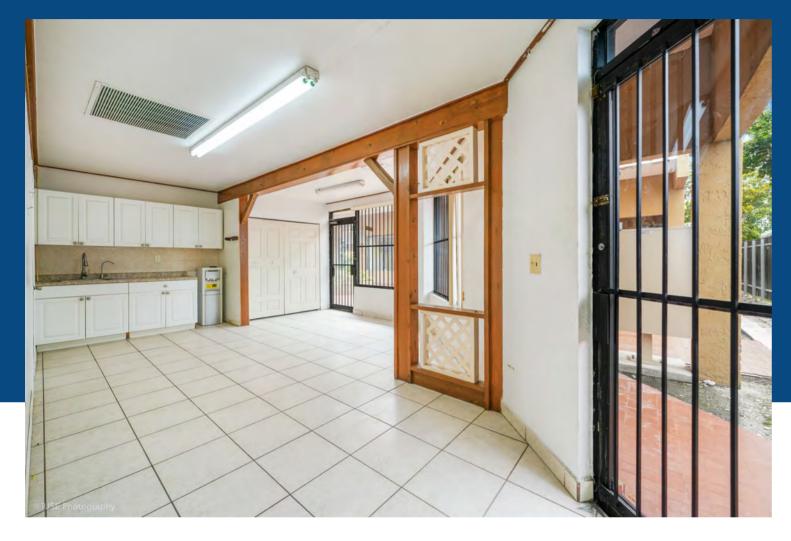

# FOR LEASE

## Hialeah Warehouse

1651 W 37th St, Suite 410 Hialeah, FL 33013



### Hialeah Warehouse

1651 W 37th St, Suite 410 Hialeah, FL 33013



This industrial property offers an exceptional combination of space, zoning, location, and transportation access, giving it endless possibilities to capitalize on the growing demand for industrial services in the area

#### **PROPERTY HIGHLIGHTS**

- +/- 2250 SF Warehouse
- +/- 1500 SF of Office Space with option to convert to additional warehouse space
- Three (3) Restrooms
- One (1) Recessed Dock with Room to Load Trucks
- LED Lighting in Warehouse
- 18' Clear

#### **OFFERING SUMMARY**

• Building size : 2250 SF

• **Year Built** : 1982

Zoning: 7100/Industrial



1 loading dock



2250 total SF

Lease Rate \$4,000 Monthly Purchase price: \$525,000

### **LOCATION INFORMATION**

• Building Name Hialeah Warehouse

• Street Address 1651 W37th St,Suite 410

• City, State, Zip Hialeah, FL