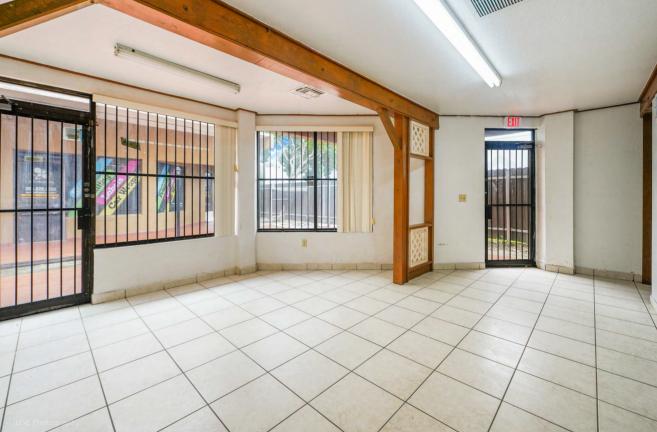

**

- +/- 2250 SF Warehouse
- +/- 1500 SF of Office Space with option to convert to additional warehouse space
- Three (3) Restrooms
- One (1) Recessed Dock with Room to Load Trucks
- LED Lighting in Warehouse
- 18' Clear

#### **OFFERING SUMMARY**

• Building size : 2250 SF

• **Year Built** : 1982

Zoning: 7100/Industrial



1 loading dock



2250 total SF

Lease Rate \$4,000 Monthly Purchase price: \$525,000

### **LOCATION INFORMATION**

• Building Name Hialeah Warehouse

• Street Address 1651 W37th St,Suite 410

• City, State, Zip Hialeah, FL 33013

• Market Miami Dade

• Sub-Market Hialeah

### **UTILITIES & CERTIFICATIONS**

Water & Sewer City of Hialeah





### LOCATION MAP

HIALEAH WAREHOUSE

1651 W 37th St, Suite 410 Hialeah, FL 33013



## PROPERTY PHOTOS

HIALEAH WAREHOUSE









# ADDITIONAL PHOTOS

HIALEAH WAREHOUSE