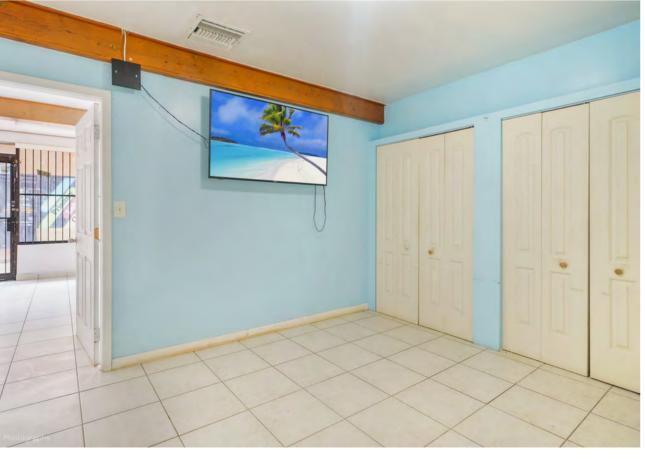

- +/- 2250 SF Warehouse
- +/- 1500 SF of Office Space with option to convert to additional warehouse space
- Three (3) Restrooms
- One (1) Recessed Dock with Room to Load Trucks
- LED Lighting in Warehouse
- 18' Clear

#### **OFFERING SUMMARY**

• Building size : 2250 SF

• **Year Built** : 1982

Zoning: 7100/Industrial



1 loading dock



2250 total SF

Lease Rate \$4,000 Monthly Purchase price: \$525,000

### **LOCATION INFORMATION**

• Building Name Hialeah Warehouse

• Street Address 1651 W37th St,Suite 410

• City, State, Zip Hialeah, FL 33013

• Market Miami Dade

• Sub-Market Hialeah

### **UTILITIES & CERTIFICATIONS**

Water & Sewer City of Hialeah





### LOCATION MAP

HIALEAH WAREHOUSE

1651 W 37th St, Suite 410 Hialeah, FL 33013



## PROPERTY PHOTOS

HIALEAH WAREHOUSE









# ADDITIONAL PHOTOS

HIALEAH WAREHOUSE