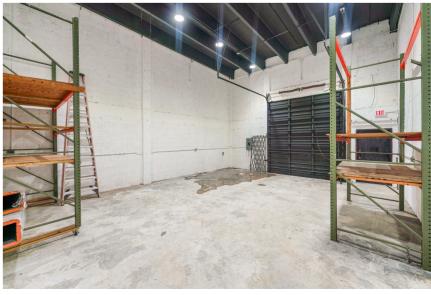

#### **PROPERTY HIGHLIGHTS**

- +/- 2250 SF Warehouse
- +/- 1500 SF of Office Space with option to convert to additional warehouse space
- Three (3) Restrooms
- One (1) Recessed Dock with Room to Load Trucks
- LED Lighting in Warehouse
- 18' Clear

# ADDITIONAL PHOTOS

HIALEAH WAREHOUSE