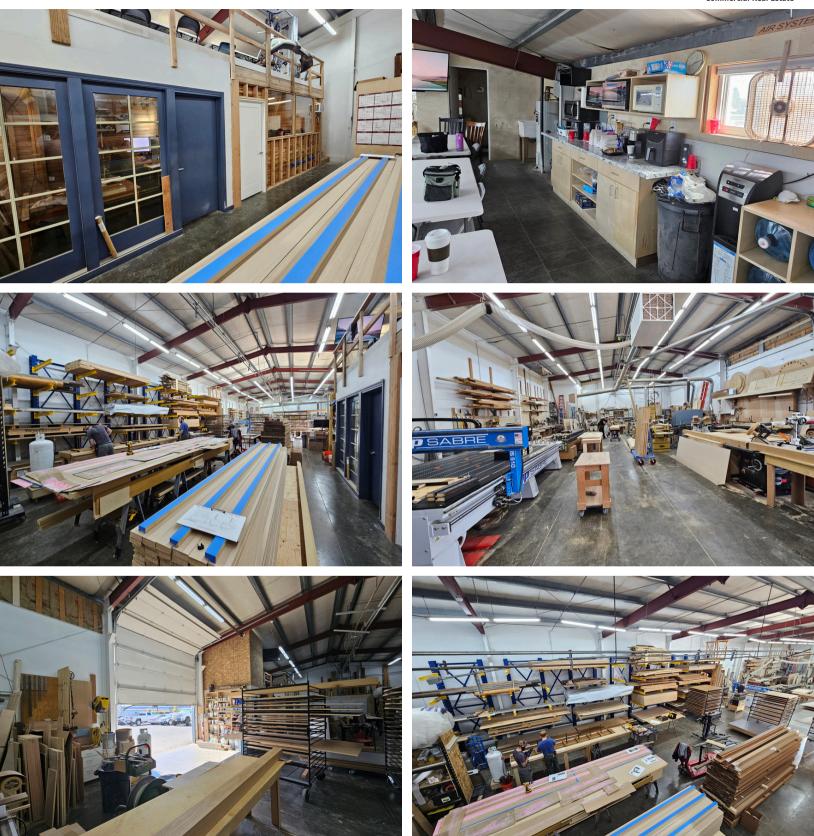

## **ABOUT THE PROPERTY**

One of a kind warehouse now available near downtown Longview. This warehouse space is 5,500 SF, has three large grade doors, two good-sized office, mezzanine break area with restroom, three phase power, tall ceilings and is move in ready for your business. Good parking and signage available. Property is zoned general commercial and allows for many uses. Call today to schedule your private tour.