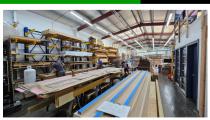

## **ABOUT THE PROPERTY**

One of a kind warehouse now available near downtown Longview. This warehouse space is 5,500 SF, has three large grade doors, two good-sized office, mezzanine break area with restroom, three phase power, tall ceilings and is move in ready for your business. Good parking and signage available. Property is zoned general commercial and allows for many uses. Call today to schedule your private tour.