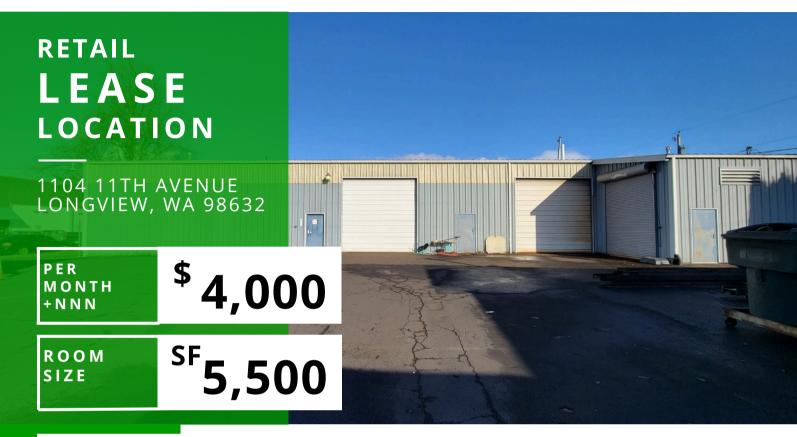

## **ABOUT THE PROPERTY**

One of a kind warehouse now available near downtown Longview. This warehouse space is 5,500 SF, has three large grade doors, two good-sized office, mezzanine break area with restroom, three phase power, tall ceilings and is move in ready for your business. Good parking and signage available. Property is zoned general commercial and allows for many uses. Call today to schedule your private tour.