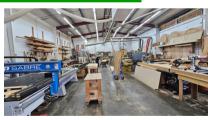

## **ABOUT THE PROPERTY**

One of a kind warehouse now available near downtown Longview. This warehouse space is 5,500 SF, has three large grade doors, two good-sized office, mezzanine break area with restroom, three phase power, tall ceilings and is move in ready for your business. Good parking and signage available. Property is zoned general commercial and allows for many uses. Call today to schedule your private tour.