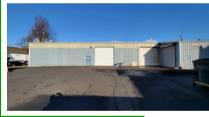

## **ABOUT THE PROPERTY**

One of a kind warehouse now available near downtown Longview. This warehouse space is 5,500 SF, has three large grade doors, two good-sized office, mezzanine break area with restroom, three phase power, tall ceilings and is move in ready for your business. Good parking and signage available. Property is zoned general commercial and allows for many uses. Call today to schedule your private tour.