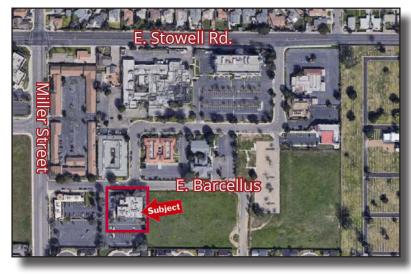

### 426 East Barcellus Avenue, Ste. 103 Santa Maria, CA

Well appointed office condominium in "Barcellus Professional Plaza" on East Barcellus Street. This first floor office space is comprised of 3 large private offices, 1 internal restroom, conference room and break room. Medical/dental allowed, but please review CC & R's for confirmation. Currently leased until May 2025.