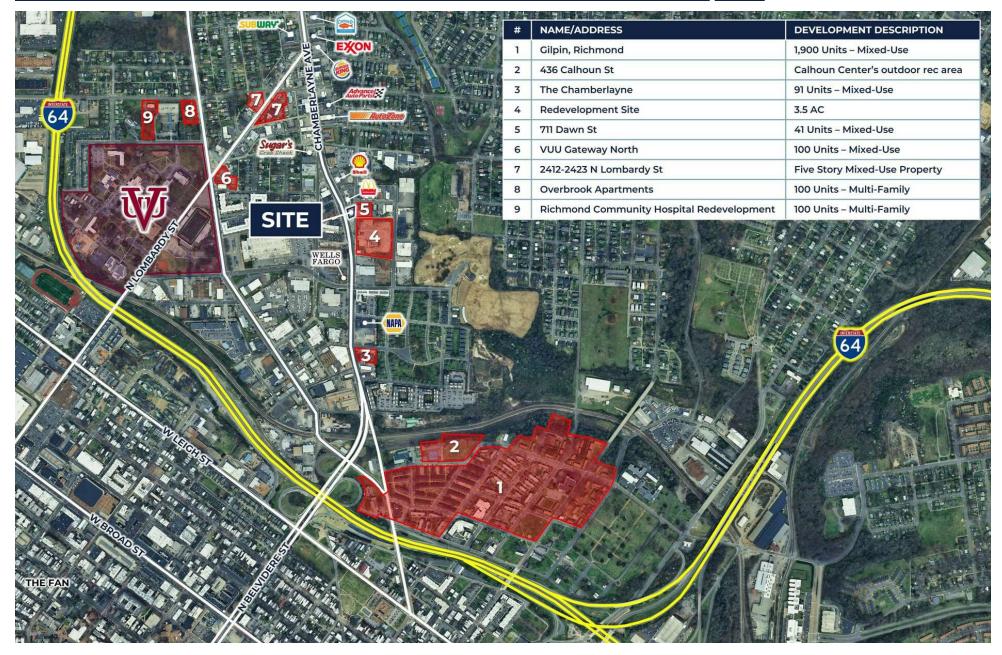

Owner-occupant or redevelopment opportunity near Virginia Union University

#### **PROPERTY HIGHLIGHTS**

- Glass Installation, Replacement and Repair Operator in place
- One existing bathroom
- One drive-thru bay and three additional one-way access bays
- Second floor ready for build out of offices and/or storage
- On street parking in front of building allowed on Chamberlayne until 4 PM
- Off street parking in rear of building
- Two income-generating billboards on site
- Less than one mile to VUU and VCU & less than two miles from Diamond District

## **1ST FLOOR**

## 6,379 SF AUTO GLASS SHOP















## **2ND FLOOR**

### 6,379 SF AUTO GLASS SHOP











# **GARAGE & DRIVE IN HEIGHTS**

6,379 SF AUTO GLASS SHOP





## **TRADE AREA & DEVELOPMENT**

6,379 SF AUTO GLASS SHOP





### **CONTACT INFORMATION**

6,379 SF AUTO GLASS SHOP





### CLAIBORNE Y. BROWN

Associate C. 757.403.1629 O. 804.325.1995 cbrown@slnusbaum.com

### **NATHAN SHOR**

Senior Vice President C. 804.539.7404 O. 804.944.2399 nshor@slnusbaum.com

### ANDREW THACKER

Vice President C. 804.357.6075 O. 804.320.7600 athacker@slnusbaum.com

#### COMMITMENT. INTEGRITY. EXCELLENCE. SINCE 1906.

Serving the Southeast and Mid-Atlantic region for well over a century, S.L. Nusbaum Realty Co. continues to provide a comprehensive experience for our clients and customers in all aspects of the multifamily and commercial real estate industry.

### **CLICK HERE TO LEARN MORE**

#### **DISCLAIMER:**

No warranty or representation, expressed or implied, is made to the accuracy or completeness of the informatio