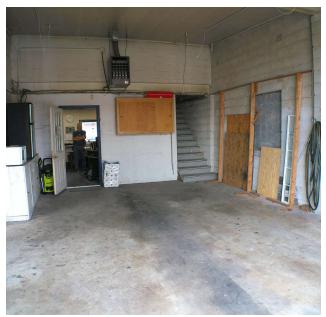

--------|
| Building Size: | 6,379 SF      |
| Lot Size:      | 0.16 Acres    |
| Zoning:        | M-1           |

Five-Story Mixed-Use Buildings - Click Here

### PROPERTY OVERVIEW

Owner-occupant or redevelopment opportunity near Virginia Union University

#### **PROPERTY HIGHLIGHTS**

- Glass Installation, Replacement and Repair Operator in place
- One existing bathroom
- One drive-thru bay and three additional one-way access bays
- Second floor ready for build out of offices and/or storage
- On street parking in front of building allowed on Chamberlayne until 4 PM
- Off street parking in rear of building
- Two income-generating billboards on site
- Less than one mile to VUU and VCU & less than two miles from Diamond District

## **1ST FLOOR**

## 6,379 SF AUTO GLASS SHOP















## **2ND FLOOR**

### 6,379 SF AUTO GLASS SHOP











# **GARAGE & DRIVE IN HEIGHTS**

6,379 SF AUTO GLASS SHOP





## **TRADE AREA & DEVELOPMENT**

6,379 SF AUTO GLASS SHOP





### **CONTACT INFORMATION**

6,379 SF AUTO GLASS SHOP





### CLAIBORNE Y. BROWN

Associate C. 757.403.1629 O. 804.325.1995 cbrown@slnusbaum.com

### **NATHAN SHOR**

Senior Vice President C. 804.539.7404 O. 804.944.2399 nshor@slnusbaum.com

### ANDREW THACKER

Vice President C. 804.357.6075 O. 804.320.7600 athacker@slnusbaum.com

#### COMMITMENT. INTEGRITY. EXCELLENCE. SINCE 1906.

Serving the Southeast and Mid-Atlantic region for well over a century, S.L. Nusbaum Realty Co. continues to provide a comprehensive experience for our clients and customers in all aspects of the multifamily and commercial real