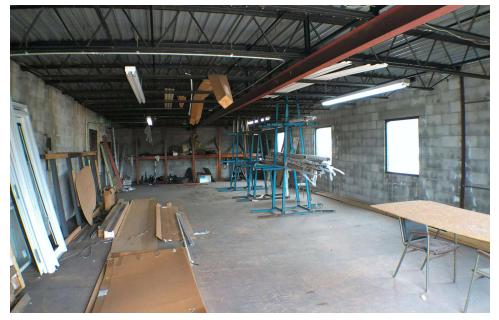

| 0.16 Acres    |
| Zoning:        | M-1           |

Five-Story Mixed-Use Buildings - Click Here

### PROPERTY OVERVIEW

Owner-occupant or redevelopment opportunity near Virginia Union University

#### **PROPERTY HIGHLIGHTS**

- Glass Installation, Replacement and Repair Operator in place
- One existing bathroom
- One drive-thru bay and three additional one-way access bays
- Second floor ready for build out of offices and/or storage
- On street parking in front of building allowed on Chamberlayne until 4 PM
- Off street parking in rear of building
- Two income-generating billboards on site
- Less than one mile to VUU and VCU & less than two miles from Diamond District

## **1ST FLOOR**

## 6,379 SF AUTO GLASS SHOP















## **2ND FLOOR**

### 6,379 SF AUTO GLASS SHOP











# **GARAGE & DRIVE IN HEIGHTS**

6,379 SF AUTO GLASS SHOP





## **TRADE AREA & DEVELOPMENT**

6,379 SF AUTO GLASS SHOP





### **CONTACT INFORMATION**

6,379 SF AUTO GLASS SHOP





### CLAIBORNE Y. BROWN

Associate C. 757.403.1629 O. 804.325.1995 cbrown@slnusbaum.com

### **NATHAN SHOR**

Senior Vice President C. 804.539.7404 O. 804.944.2399 nshor@slnusbaum.com

### ANDREW THACKER

Vice President C. 804.357.6075 O. 804.320.7600 athacker@slnusbaum.com

#### COMMITMENT. INTEGRITY. EXCELLENCE. SINCE 1906.

Serving the Southeast and Mid-Atlantic region for well over a century, S.L. Nusbaum Realty Co. continues to provide a comprehensive experience for our clients and customers in all aspects of the multifamily and commercial real estate industry.

### **CLICK HERE TO LEARN MORE**

#### *