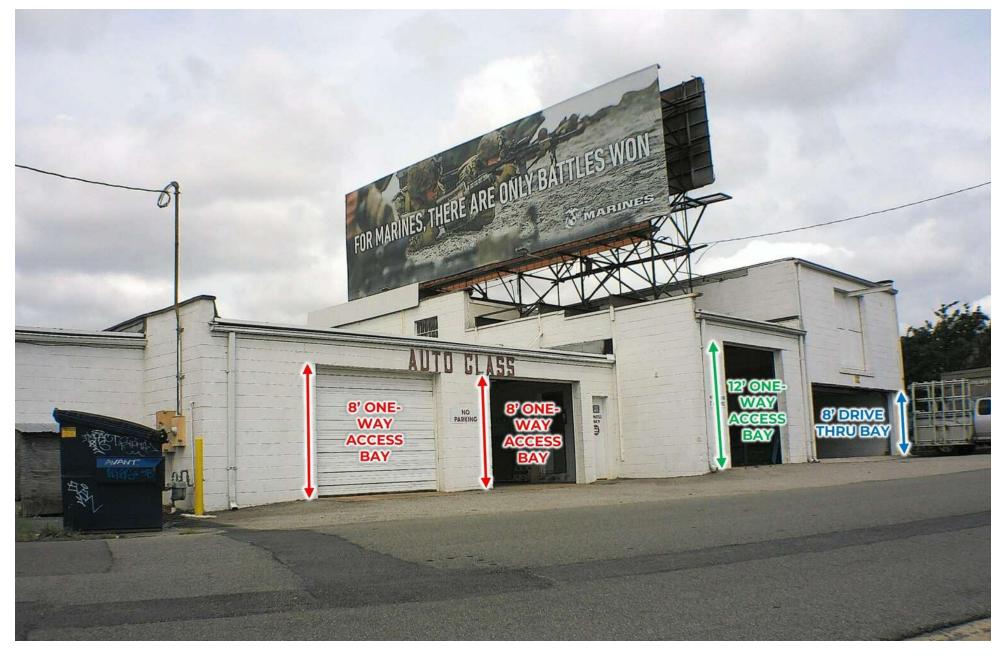

# **GARAGE & DRIVE IN HEIGHTS**

6,379 SF AUTO GLASS SHOP

#### **PROPERTY HIGHLIGHTS**

- Glass Installation, Replacement and Repair Operator in place
- One existing bathroom
- One drive-thru bay and three additional one-way access bays
- Second floor ready for build out of offices and/or storage
- On street parking in front of building allowed on Chamberlayne until 4 PM
- Off street parking in rear of building
- Two income-generating billboards on site
- Less than one mile to VUU and VCU & less than two miles from Diamond District