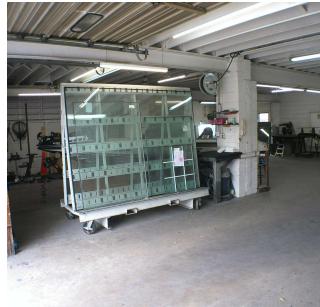

#### **PROPERTY HIGHLIGHTS**

- Glass Installation, Replacement and Repair Operator in place
- One existing bathroom
- One drive-thru bay and three additional one-way access bays
- Second floor ready for build out of offices and/or storage
- On street parking in front of building allowed on Chamberlayne until 4 PM
- Off street parking in rear of building
- Two income-generating billboards on site
- Less than one mile to VUU and VCU & less than two miles from Diamond District