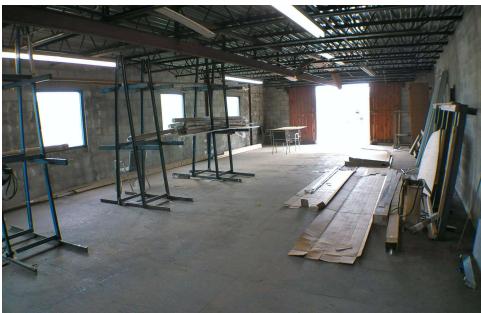

| 0.16 Acres    |
| Zoning:        | M-1           |

Five-Story Mixed-Use Buildings - Click Here

### PROPERTY OVERVIEW

Owner-occupant or redevelopment opportunity near Virginia Union University

#### **PROPERTY HIGHLIGHTS**

- Glass Installation, Replacement and Repair Operator in place
- One existing bathroom
- One drive-thru bay and three additional one-way access bays
- Second floor ready for build out of offices and/or storage
- On street parking in front of building allowed on Chamberlayne until 4 PM
- Off street parking in rear of building
- Two income-generating billboards on site
- Less than one mile to VUU and VCU & less than two miles from Diamond District

## **1ST FLOOR**

## 6,379 SF AUTO GLASS SHOP















## **2ND FLOOR**

### 6,379 SF AUTO GLASS SHOP











# **GARAGE & DRIVE IN HEIGHTS**

6,379 SF AUTO GLASS SHOP





## **TRADE AREA & DEVELOPMENT**

6,379 SF AUTO GLASS SHOP





### **CONTACT INFORMATION**

6,379 SF AUTO GLASS SHOP





### CLAIBORNE Y. BROWN

Associate C. 757.403.1629 O. 804.325.1995 cbrown@slnusbaum.com

### **NATHAN SHOR**

Senior Vice President C. 804.539.7404 O. 804.944.2399 nshor@slnusbaum.com

### ANDREW THACKER

Vice President C. 804.357.6075 O. 804.320.7600 athacker@slnusbaum.com

#### COMMITMENT. INTEGRITY. EXCELLENCE. SINCE 1906.

Serving the Southeast and Mid-Atlantic region for well over a century, S.L. Nusbaum Realty Co. continues to provide a comprehensive experience for our clients and customers in all aspects of the multifamily and commercial real estate industry.

### **CLICK HERE TO LEARN MORE**

####