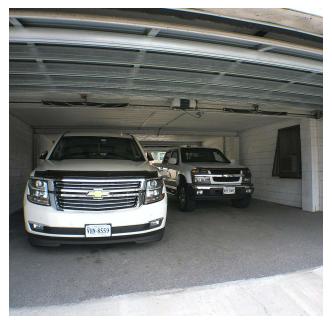

# **GARAGE & DRIVE IN HEIGHTS**

6,379 SF AUTO GLASS SHOP

#### **PROPERTY HIGHLIGHTS**

- Glass Installation, Replacement and Repair Operator in place
- One existing bathroom
- One drive-thru bay and three additional one-way access bays
- Second floor ready for build out of offices and/or storage
- On street parking in front of building allowed on Chamberlayne until 4 PM
- Off street parking in rear of building
- Two income-generating billboards on site
- Less than one mile to VUU and VCU & less than two miles from Diamond District