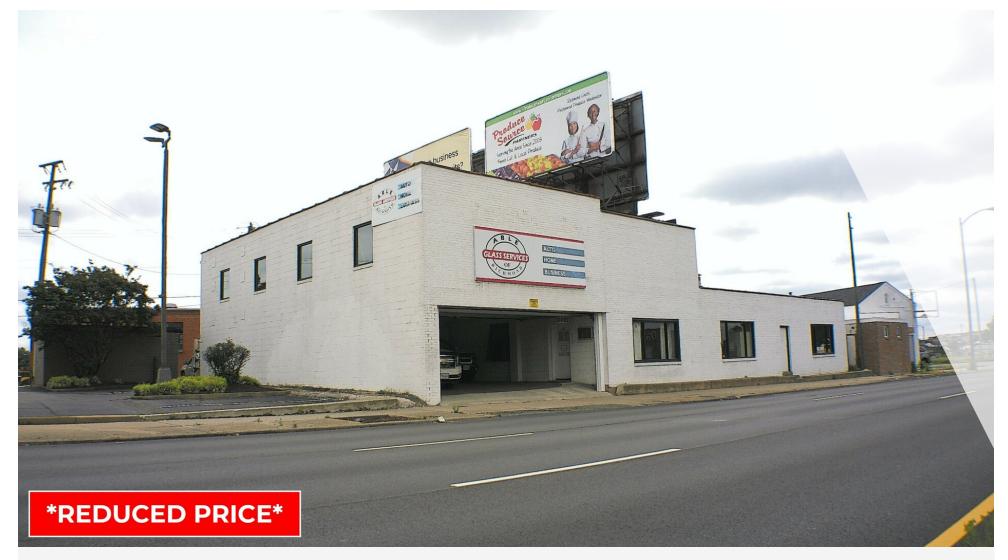

## PROPERTY SUMMARY

6,379 SF AUTO GLASS SHOP

2007 -2009 Chamberlayne Ave | Richmond, VA 23222

### PROPERTY OVERVIEW

Owner-occupant or redevelopment opportunity near Virginia Union University

#### **PROPERTY HIGHLIGHTS**

- Glass Installation, Replacement and Repair Operator in place
- One existing bathroom
- One drive-thru bay and three additional one-way access bays
- Second floor ready for build out of offices and/or storage
- On street parking in front of building allowed on Chamberlayne until 4 PM
- Off street parking in rear of building
- Two income-generating billboards on site
- Less than one mile to VUU and VCU & less than two miles from Diamond District