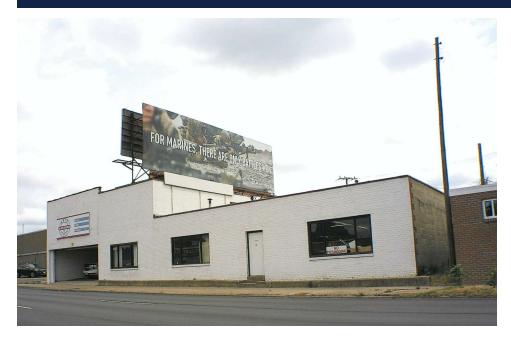

## **FOR SALE**

## 6,379 SF AUTO GLASS SHOP

2007 -2009 Chamberlayne Ave | Richmond, VA 23222





**CLAIBORNE Y. BROWN** 

Associate
O. 804.325.1995
C. 757.403.1629
cbrown@slnusbaum.com

ANDREW THACKER

Vice President
O. 804.320.7600
C. 804.357.6075
athacker@slnusbaum.com

NATHAN SHOR

Senior Vice President O. 804.944.2399 C. 804.539.7404 nshor@slnusbaum.com

## PROPERTY SUMMARY

6,379 SF AUTO GLASS SHOP

2007 -2009 Chamberlayne Ave | Richmond, VA 23222







### **OFFERING SUMMARY**

| Sale Price:    | Contact Agent |
|----------------|---------------|
| Building Size: | 6,379 SF      |
| Lot Size:      | 0.16 Acres    |
| Zoning:        | M-1           |

Five-Story Mixed-Use Buildings - Click Here

### PROPERTY OVERVIEW

Owner-occupant or redevelopment opportunity near Virginia Union University

#### **PROPERTY HIGHLIGHTS**

- Glass Installation, Replacement and Repair Operator in place
- One existing bathroom
- One drive-thru bay and three additional one-way access bays
- Second floor ready for build out of offices and/or storage
- On street parking in front of building allowed on Chamberlayne until 4 PM
- Off street parking in rear of building
- Two income-generating billboards on site
- Less than one mile to VUU and VCU & less than tw