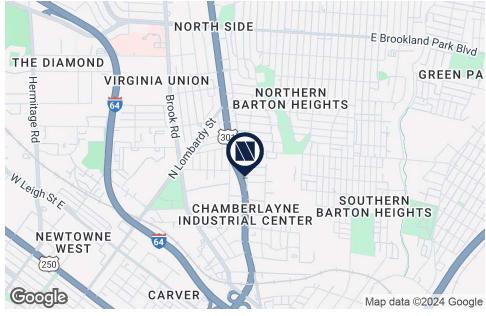

## **FOR SALE**

## 6,379 SF AUTO GLASS SHOP

2007 -2009 Chamberlayne Ave | Richmond, VA 23222





**CLAIBORNE Y. BROWN** 

Associate
O. 804.325.1995
C. 757.403.1629
cbrown@slnusbaum.com

ANDREW THACKER

Vice President
O. 804.320.7600
C. 804.357.6075
athacker@slnusbaum.com

NATHAN SHOR

Senior Vice President O. 804.944.2399 C. 804.539.7404 nshor@slnusbaum.com

## PROPERTY SUMMARY

6,379 SF AUTO GLASS SHOP

2007 -2009 Chamberlayne Ave | Richmond, VA 23222







### **OFFERING SUMMARY**

| Sale Price:    | Contact Agent |
|----------------|---------------|
| Building Size: | 6,379 SF      |
| Lot Size:      | 0.16 Acres    |
| Zoning:        | M-1           |

Five-Story Mixed-Use Buildings - Click Here

### PROPERTY OVERVIEW

Owner-occupant or redevelopment opportunity near Virginia Union University

#### **PROPERTY HIGHLIGHTS**

- Glass Installation, Replacement and Repair Operator in place
- One existing bathroom
- One drive-thru bay and three additional one-way access bays
- Second floor ready for build out of offices and/or storage
- On street parking in front of building allowed on Chamberlayne until 4 PM
- Off street parking in rear of building
- Two income-generating billboards on site
- Less than one mile to VUU and VCU & less than two