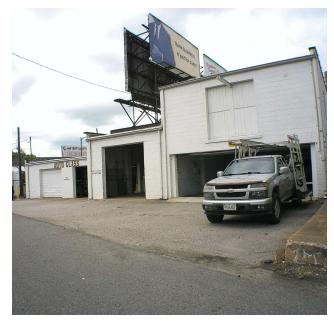

--|---------------|
| Building Size: | 6,379 SF      |
| Lot Size:      | 0.16 Acres    |
| Zoning:        | M-1           |

Five-Story Mixed-Use Buildings - Click Here

### PROPERTY OVERVIEW

Owner-occupant or redevelopment opportunity near Virginia Union University

#### **PROPERTY HIGHLIGHTS**

- Glass Installation, Replacement and Repair Operator in place
- One existing bathroom
- One drive-thru bay and three additional one-way access bays
- Second floor ready for build out of offices and/or storage
- On street parking in front of building allowed on Chamberlayne until 4 PM
- Off street parking in rear of building
- Two income-generating billboards on site
- Less than one mile to VUU and VCU & less than two miles from Diamond District

## **1ST FLOOR**

## 6,379 SF AUTO GLASS SHOP















## **2ND FLOOR**

### 6,379 SF AUTO GLASS SHOP











# **GARAGE & DRIVE IN HEIGHTS**

6,379 SF AUTO GLASS SHOP





## **TRADE AREA & DEVELOPMENT**

6,379 SF AUTO GLASS SHOP





### **CONTACT INFORMATION**

6,379 SF AUTO GLASS SHOP





### CLAIBORNE Y. BROWN

Associate C. 757.403.1629 O. 804.325.1995 cbrown@slnusbaum.com

### **NATHAN SHOR**

Senior Vice President C. 804.539.7404 O. 804.944.2399 nshor@slnusbaum.com

### ANDREW THACKER

Vice President C. 804.357.6075 O. 804.320.7600 athacker@slnusbaum.com

#### COMMITMENT. INTEGRITY. EXCELLENCE. SINCE 1906.

Serving the Southeast and Mid-Atlantic region for well over a century, S.L. Nusbaum Realty Co. continues to provide a comprehensive experience for our clients and customers in all aspects of the multifamily and commer