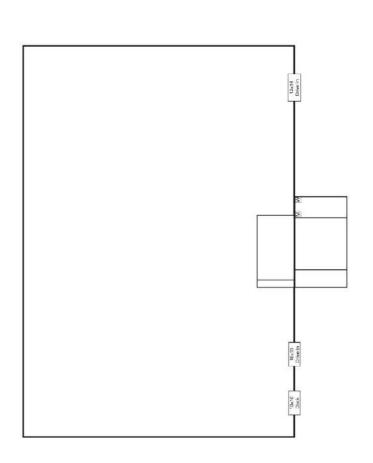

## PROPERTY FEATURES

- Building Fully Racked
- Docks (#): One (1) 10'x10' with 35k lb. Mechanical Load Leveler and Sealers
- Drive-in Doors (#): Two (10'x10' & 14'x10')
- Ceiling Height: 15'
- Electric: 400 AMP, 400 Volt, 3-Phase Electric

- Total Building Size (SF): 17,011 with 1,800 SF of Office Space. Lot Size (AC): 1.16
- Current Use: Office/Warehouse
- Recent Renovations: New Concrete Lot, Updated Office & Restrooms, New LED Lights in Warehouse, and New Clad Siding
- Employee Parking: 12