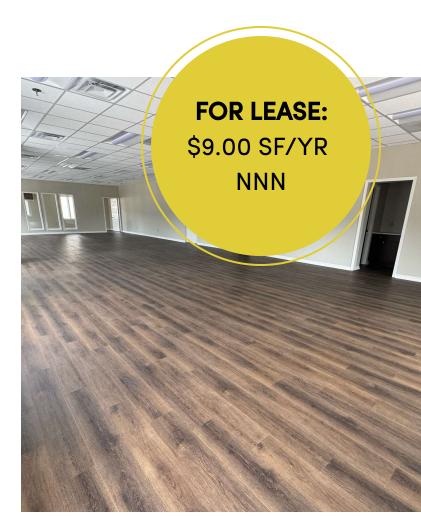

- Total Building Size (SF): 17,011 with 1,800 SF of Office Space. Lot Size (AC): 1.16
- Current Use: Office/Warehouse
- Recent Renovations: New Concrete Lot, Updated Office & Restrooms, New LED Lights in Warehouse, and New Clad Siding
- Employee Parking: 12