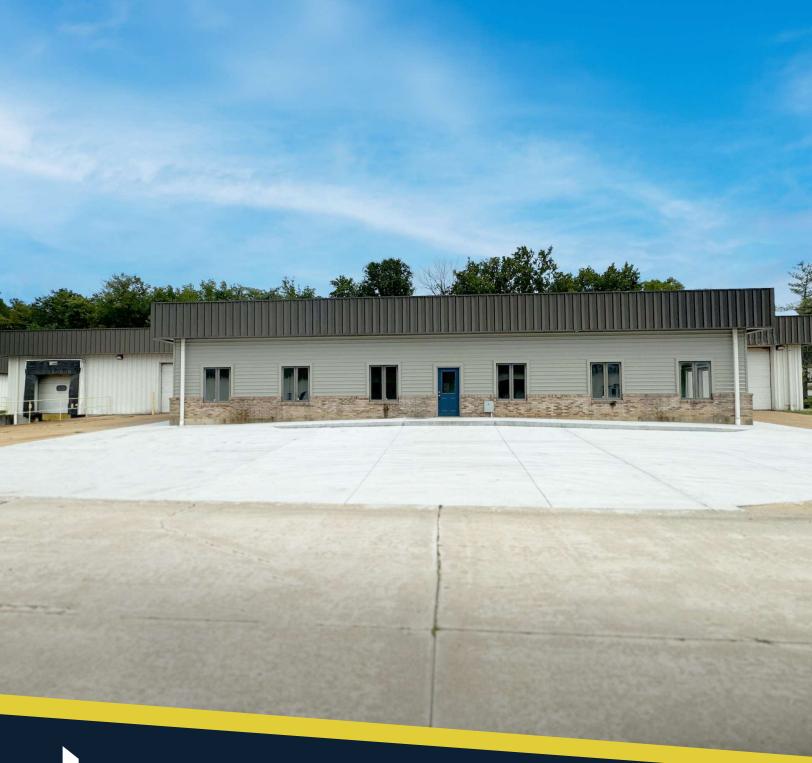

- Total Building Size (SF): 17,011 with 1,800 SF of Office Space. Lot Size (AC): 1.16
- Current Use: Office/Warehouse
- Recent Renovations: New Concrete Lot, Updated Office & Restrooms, New LED Lights in Warehouse, and New Clad Siding
- Employee Parking: 12